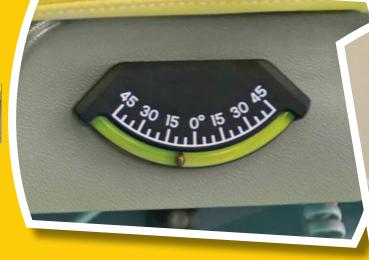

> Optional side or end tables

Battery adjusted height, back and bed angles enhance communication and interaction.

Built in inclinometers: for easy re-set

For study working-out or relaxing

Being off the floor is safer for students and better for staff members' backs and knees.