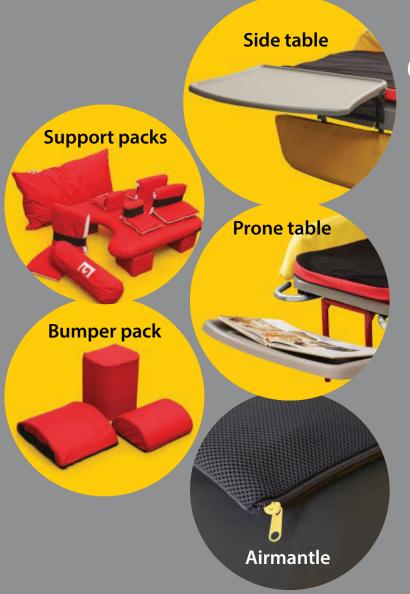

## **Optional Extras**

Support packs help you get the most out of your Acheeva. Choose between the Student and Graduate packs. Bumper packs offer alternative support.

Adjustable side and prone tables can be added for extra functionality. Ideal for keyboards, tablets and books. Now with nonslip surface.

Reversable Airmantle with breathable top layer and waterproof PU base, combine comfort and mattress protection.

| Standard Specifications        | Student LS | Graduate LS |
|--------------------------------|------------|-------------|
| Overall length/width           | 165cm/70cm | 218cm/70cm  |
| Mattress length/width          | 155cm/60cm | 208cm/60cm  |
| Power height range             | 76cm/116cm | 76cm/116cm  |
| Power tilt in space:           | +/- 20°    | +/- 20°     |
| • Power back rest raise/lower: | +50°/-10°  | +50°/-10°   |
| Unloaded weight:               | 73 Kg      | 75 Kg       |
| Safe working load:             | 100kg      | 120kg       |
|                                |            |             |