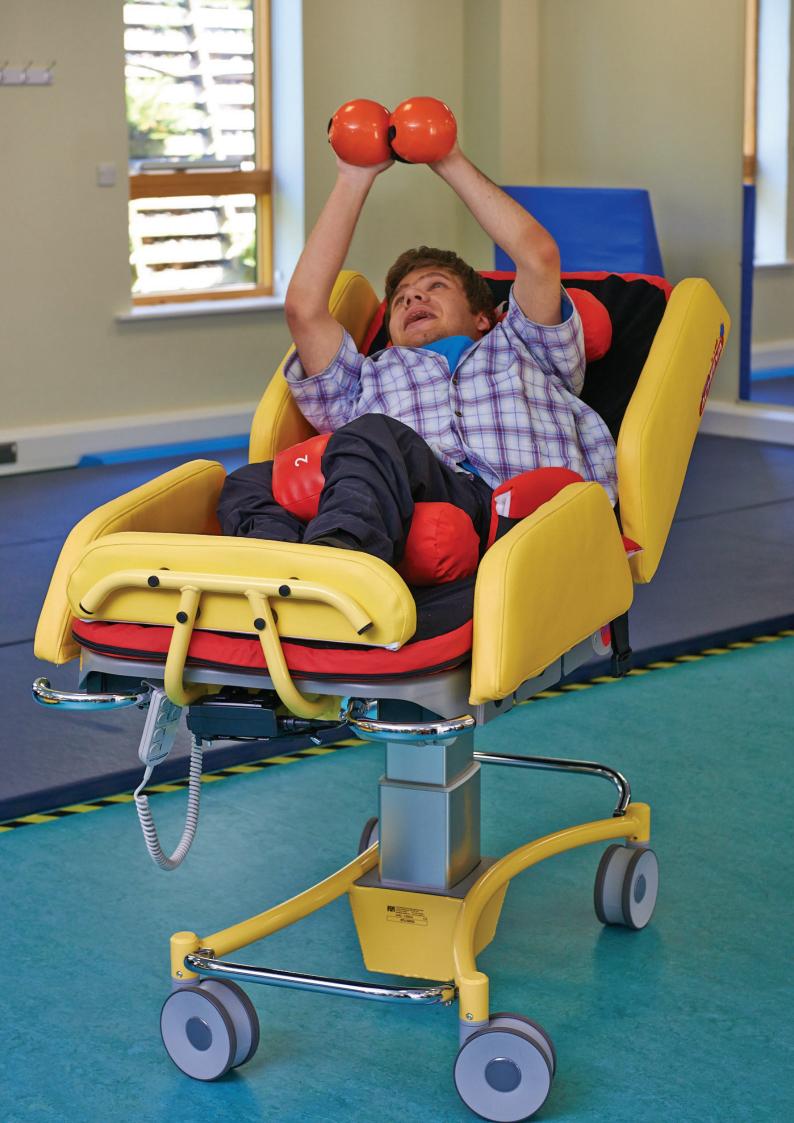

## Safe supported lying for better learning outcomes

Acheevas have proven to be truly inclusive, allowing students who cannot sit in their wheelchairs all day to join in all classroom activities

Side lying with optional support pack

Acheevas use Symmetrisleep positioning elements to provide support in supine, prone or side lying.

Students who would otherwise struggle to maintain a functional position can relax and focus on learning and play.

> Optional side or end tables

Battery adjusted height, back and bed angles enhance communication and interaction.

Built in inclinometers: for easy re-set

For study working-out or relaxing

Being off the floor is safer for students and better for staff members' backs and knees.