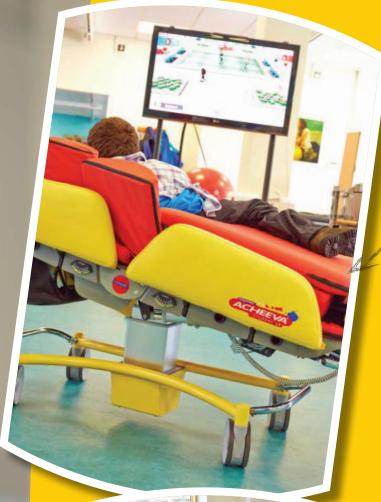

## Safe supported lying for better learning outcomes

Acheevas have proven to be truly inclusive, allowing students who cannot sit in their wheelchairs all day to join in all classroom activities

Side lying with optional support pack

Acheevas use Symmetrisleep positioning elements to provide support in supine, prone or side lying.

Students who would otherwise struggle to maintain a functional position can relax and focus on learning and play.