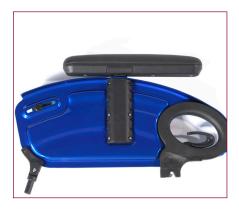

#### Easy handling

Easy to fold with retaining strap and quick release legrest (Easy 300).

Good driving characteristics with centre of gravity adjustment and rear wheel camber option.

Selection of back upholsteries with a wide range of different versions and an improved adjustability