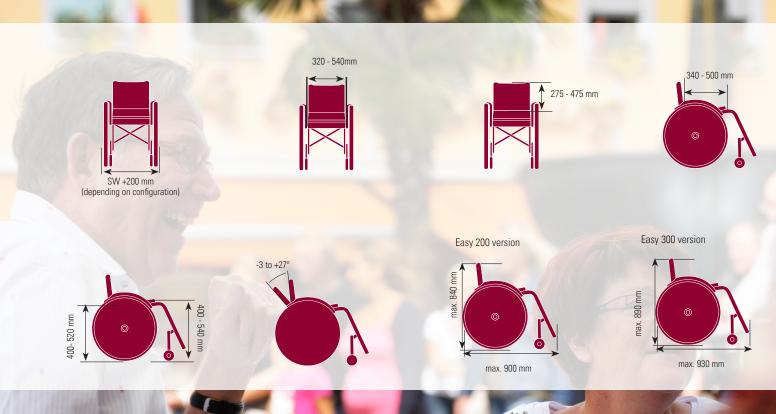

#### Technical data sheet

| 22 individual frame colours                             | Maximum user weight:     | 140 kg  |  |
|---------------------------------------------------------|--------------------------|---------|--|
| 3 coloured anodized packages (silver, black and orange) | Weight of heaviest part: | 7.60 kg |  |
| Total Weight: Easy 300: 12.8 kg / Easy 200: 12.3 kg     |                          |         |  |