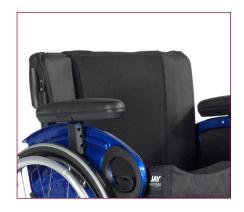

#### Easy handling

Easy to fold with retaining strap and quick release legrest (Easy 300).

Good driving characteristics with centre of gravity adjustment and rear wheel camber option.

Selection of back upholsteries with a wide range of different versions and an improved adjustability

Sideguard adapter for improved locking and sideguard flip up function

Desk-sideguard with height adjustbale armrest

Flip up and swing away footboard offers larger space for transfers (optional)

Elevating legrest with angle adjustable footrests for comfortable seating