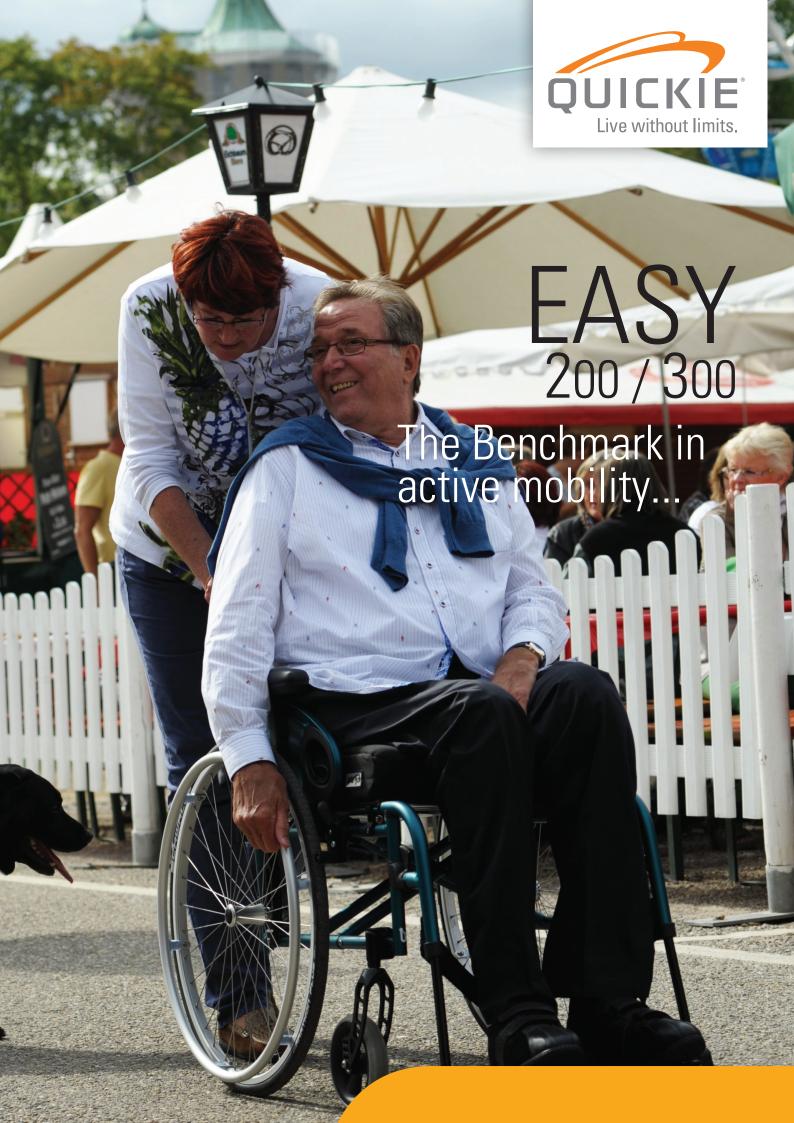

### EASY 200 / 300

## The Benchmark in active

mobility for many years...



Easy 300

Swing away version

A total concept, which will convince you again and again: three frame lengths, the very best in adjustments and compact construction — the Easy 200 is the classic in folding wheelchairs



Fixed Front version

# Highly configurable



Excellent range of improved sideguards, backrests, wheels, footrests, swing-away legrests (Easy 300) and designed to meet all users needs. The new selection of upholsteries and options gives the Easy 200 / 300 a fantastic look.

#### Easy handling

Easy to fold with retaining strap and quick release legrest (Easy 300).

Good driving characteristics with centre of gravity adjustment and rear wheel camber option.



Selection of back upholsteries with a