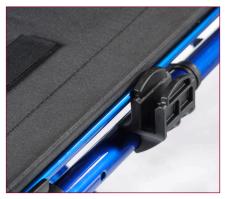

Sideguard adapter for improved locking and sideguard flip up function

Desk-sideguard with height adjustbale armrest

Flip up and swing away footboard offers larger space for transfers (optional)

Elevating legrest with angle adjustable footrests for comfortable seating