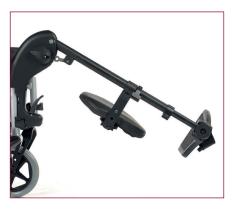

Sideguard adapter for improved locking and sideguard flip up function

Desk-sideguard with height adjustbale armrest

Flip up and swing away footboard offers larger space for transfers (optional)

Elevating legrest with angle adjustable footrests for comfortable seating