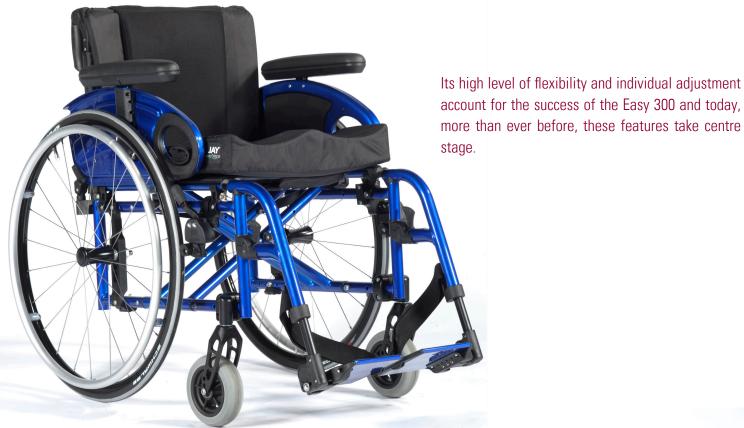

## The Benchmark in active

mobility for many years...

Easy 300

Swing away version

A total concept, which will convince you again and again: three frame lengths, the very best in adjustments and compact construction — the Easy 200 is the classic in folding wheelchairs

# Highly configurable

Excellent range of improved sideguards, backrests, wheels, footrests, swing-away legrests (Easy 300) and designed to meet all users needs. The new selection of upholsteries and options gives the Easy 200 / 300 a fantastic look.

#### Easy handling

Easy to fold with retaining strap and quick release legrest (Easy 300).

Good driving characteristics with centre of gravity adjustment and rear wheel camber option.

Selection of back upholsteries with a wide range of different versions and an improved adjustability