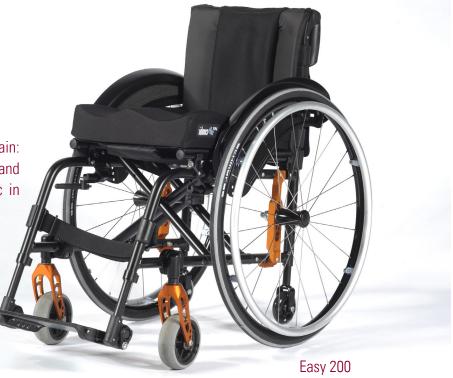

## Easy 200 / 300

# Highly configurable

Excellent range of improved sideguards, backrests, wheels, footrests, swing-away legrests (Easy 300) and designed to meet all users needs. The new selection of upholsteries and options gives the Easy 200 / 300 a fantastic look.

#### Easy handling

Easy to fold with retaining strap and quick release legrest (Easy 300).

Good driving characteristics with centre of gravity adjustment and rear wheel camber option.

Selection of back upholsteries with a wide range of different versions and an improved adjustability