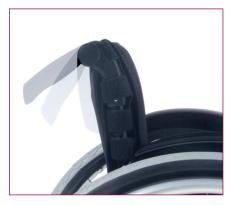

Excellent range of improved sideguards, backrests, wheels, footrests, swing-away legrests (Easy 300) and designed to meet all users needs. The new selection of upholsteries and options gives the Easy 200 / 300 a fantastic look.

#### Easy handling

Easy to fold with retaining strap and quick release legrest (Easy 300).

Good driving characteristics with centre of gravity adjustment and rear wheel camber option.



Selection of back upholsteries with a wide range of different versions and an improved adjustability



Sideguard adapter for improved locking and sideguard flip up function



Desk-sideguard with height adjustbale armrest



Flip up and swing away footboard offers larger space for transfers (optional)



Elevating legrest with angle adjustable footrests for comfortable seating



Folding push-handles with a wide range of push handle options available

## Easy 200 / 300





#### Technical data sheet

| 22 individual frame colours                             | Maximum user weight:     | 140 kg  |  |
|---------------------------------------------------------|--------------------------|---------|--|
| 3 coloured anodized packages (silver, black and orange) | Weight of heaviest part: | 7.60 kg |  |
| Total Weight: Easy 300: 12.8 kg / Easy 200: 12.3 kg     |                          |         |  |



Due to a recent update, the colours shown may not reflect current availability. For the most up-to-date selection, please refer to the latest order form or contact your local Sunrise Medical representative.



Kahlbachring 2-4 69254 Malsch/HD

Tel.: +49 (0) 72 53 / 9 80-0