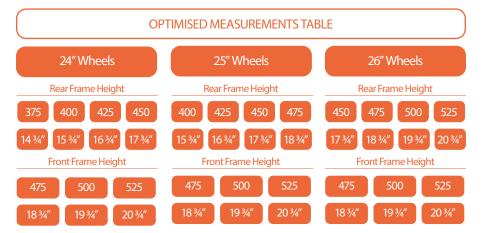

### TECHNICAL INFORMATION

| Frame Build         | MADE TO MEASURE AND CONFIGURABLE      |
|---------------------|---------------------------------------|
| Frame Material      | ALUMINIUM 7020                        |
| Lightweight         |                                       |
| Stiffness           |                                       |
| Options             |                                       |
| Seat Rail Tube Size | 25 mm                                 |
| Total Weight        | FROM 11,5 kg                          |
| Max User Weight     | 125 kg                                |
| Colour Options      | FULL COLOUR RANGE AVAILABLE           |
| Seat Width          | MAX 510 mm / 20" MIN 300 mm / 11,8"   |
| Seat Depth          | MAX 420 mm / 16,5" MIN 300 mm / 11,8" |
|                     |                                       |