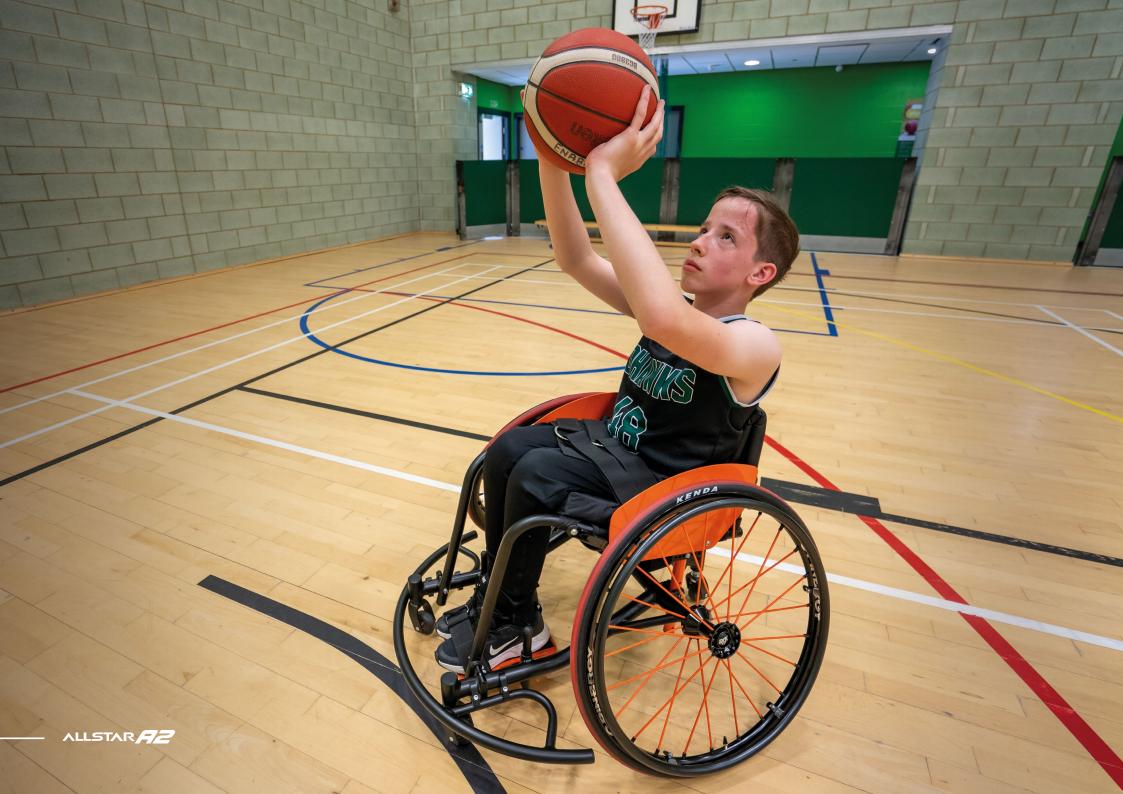

### FOR YOU, FOR SPORTS, FOR EVERYONE

The Allstar A2 is the ultimate multi-sport wheelchair and is revolutionising club sports. With extensive adjustability options, this is the perfect wheelchair for clubs or up and coming players just starting out in wheelchair sports. This wheelchair boasts an exceptional feature that sets it apart from the rest - an adjustable seat height that utilises an ergonomic seat design. This remarkable characteristic ensures that our product can cater to a diverse range of individuals, making it the ultimate choice for everyone. With the removable wing, the Allstar A2 can be optimised for tennis and non-contact sports or basketball and contact sports. This provides a level of versatility perfect for clubs and athletes who want to fine-tune their setup across multiple sports.

#### REMOVABLE WING

One of the standout features of the Allstar A2 is the removable wing. It allows you to optimise your set-up for multiple sports with one wheelchair. Whether you want to take to the tennis court or tackle on the basketball court, this feature enables configuration of the wheelchair to suit the specific requirements of each sport, enhancing performance and overall experience during competition.