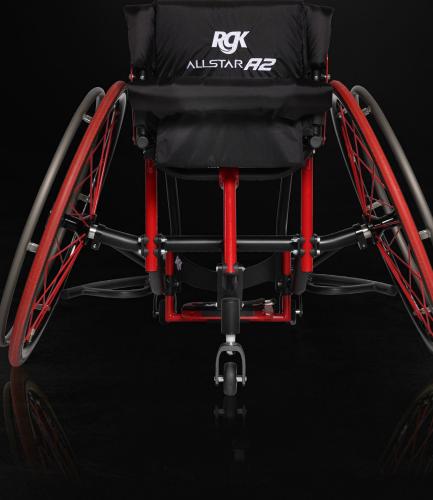

# ALLSTAR AZ

### FOR YOU, FOR SPORTS, FOR EVERYONE

The Allstar A2 is the ultimate multi-sport wheelchair and is revolutionising club sports. With extensive adjustability options, this is the perfect wheelchair for clubs or up and coming players just starting out in wheelchair sports. This wheelchair boasts an exceptional feature that sets it apart from the rest - an adjustable seat height that utilises an ergonomic seat design. This remarkable characteristic ensures that our product can cater to a diverse range of individuals, making it the ultimate choice for everyone. With the removable wing, the Allstar A2 can be optimised for tennis and non-contact sports or basketball and contact sports. This provides a level of versatility perfect for clubs and athletes who want to fine-tune their setup across multiple sports.