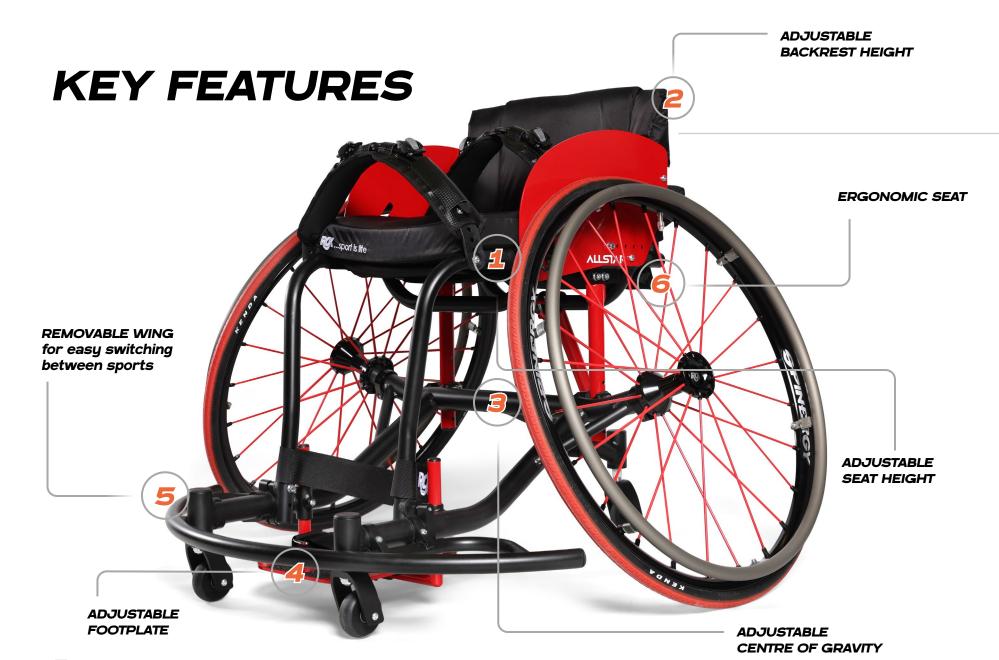

#### SEAT HEIGHT ADJUSTMENT

Experience the difference of a truly adaptable wheelchair that evolves with you. The adjustable seat height feature guarantees that you'll always find your perfect match, no matter how your needs change over time. Whether you're a club and sharing the wheelchair with multiple athletes, or simply seeking optimal comfort for yourself, the Allstar A2 ensures a seamless and personalised experience for everyone.

The Allstar A2 can be configured with standard measurements for ease of order but can also be ordered made to measure for the following options: seat width, seat length, seat taper, and rear wheel gap."

#### REMOVABLE WING

One of the standout features of the Allstar A2 is the removable wing. It allows you to optimise your set-up for multiple sports with one wheelchair. Whether you want to take to the tennis court or tackle on the basketball court, this feature enables configuration of the wheelchair to suit the specific requirements of each sport, enhancing performance and overall experience during competition.

#### 6 ERGONOMIC SEAT

The ergonomic seat design of the Allstar A2 wheelchair offers comfort, support, and proper posture for you. The bent tube profile enhances your seating position – so you feel more stable and comfortable – and improves your pushing power. The adjustability options further improve your seating experience. The Allstar A2 can be catered to individual needs and promote optimal performance in wheelchair sports.