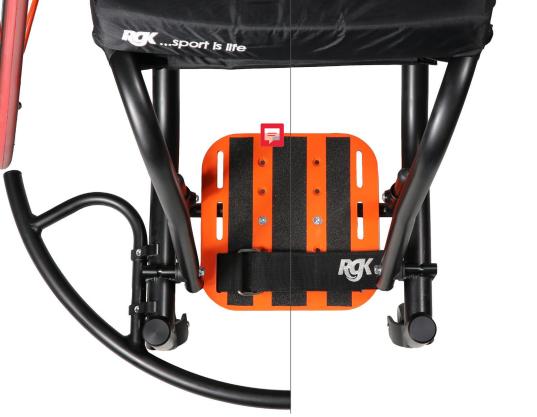

#### REMOVABLE WING

One of the standout features of the Allstar A2 is the removable wing. It allows you to optimise your set-up for multiple sports with one wheelchair. Whether you want to take to the tennis court or tackle on the basketball court, this feature enables configuration of the wheelchair to suit the specific requirements of each sport, enhancing performance and overall experience during competition.