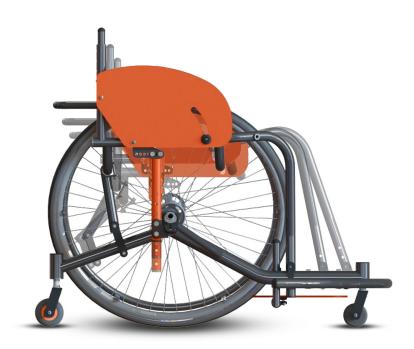

### FOR YOU, FOR SPORTS, FOR EVERYONE

The Allstar A2 is the ultimate multi-sport wheelchair and is revolutionising club sports. With extensive adjustability options, this is the perfect wheelchair for clubs or up and coming players just starting out in wheelchair sports. This wheelchair boasts an exceptional feature that sets it apart from the rest - an adjustable seat height that utilises an ergonomic seat design. This remarkable characteristic ensures that our product can cater to a diverse range of individuals, making it the ultimate choice for everyone. With the removable wing, the Allstar A2 can be optimised for tennis and non-contact sports or basketball and contact sports. This provides a level of versatility perfect for clubs and athletes who want to fine-tune their setup across multiple sports.

#### 6 ERGONOMIC SEAT

The ergonomic seat design of the Allstar A2 wheelchair offers comfort, support, and proper posture for you. The bent tube profile enhances your seating position – so you feel more stable and comfortable – and improves your pushing power. The adjustability options further improve your seating experience. The Allstar A2 can be catered to individual needs and promote optimal performance in wheelchair sports.