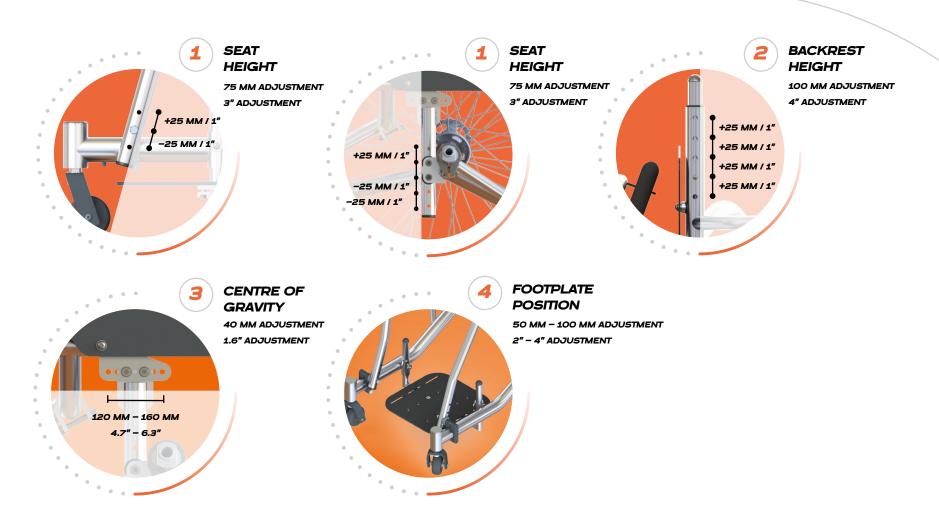

## ADJUSTABILITY

#### SEAT HEIGHT ADJUSTMENT

Experience the difference of a truly adaptable wheelchair that evolves with you. The adjustable seat height feature guarantees that you'll always find your perfect match, no matter how your needs change over time. Whether you're a club and sharing the wheelchair with multiple athletes, or simply seeking optimal comfort for yourself, the Allstar A2 ensures a seamless and personalised experience for everyone.

The Allstar A2 can be configured with standard measurements for ease of order but can also be ordered made to measure for the following options: seat width, seat length, seat taper, and rear wheel gap."

#### REMOVABLE WING

One of the standout features of the Allstar A2 is the removable wing. It allows you to optimise your set-up for multiple sports with one wheelchair. Whether you want to take to the tennis court or tackle on the basketball court, this feature enables configuration of the wheelchair to suit the specific requirements of each sport, enhancing performance and overall experience during competition.

#### 6 ERGONOMIC SEAT

The ergonomic seat design of the Allstar A2 wheelchair offers comfort, support, and proper posture for you. The bent tube profile enhances your seating position – so you feel more stable and comfortable – and improves your pushing power. The adjustability options further improve your seating experience. The Allstar A2 can be catered to individual needs and promote optimal performance in wheelchair sports.