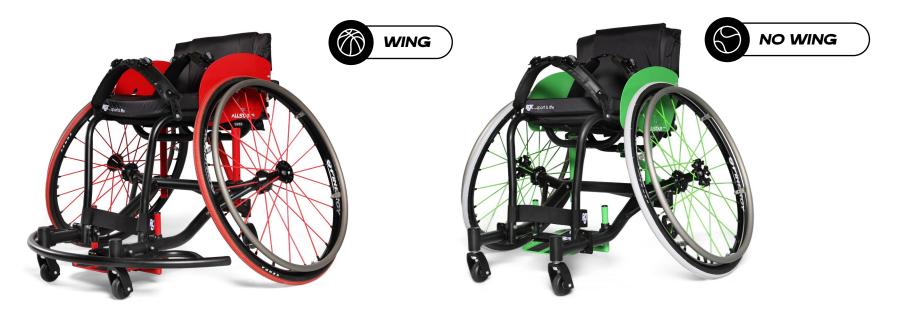

#### REMOVABLE WING

One of the standout features of the Allstar A2 is the removable wing. It allows you to optimise your set-up for multiple sports with one wheelchair. Whether you want to take to the tennis court or tackle on the basketball court, this feature enables configuration of the wheelchair to suit the specific requirements of each sport, enhancing performance and overall experience during competition.