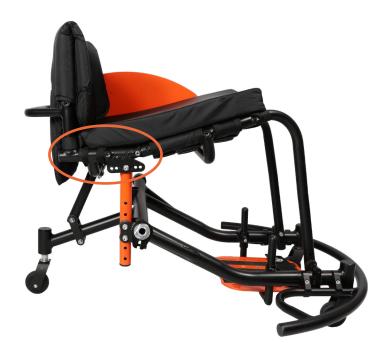

#### SEAT HEIGHT ADJUSTMENT

Experience the difference of a truly adaptable wheelchair that evolves with you. The adjustable seat height feature guarantees that you'll always find your perfect match, no matter how your needs change over time. Whether you're a club and sharing the wheelchair with multiple athletes, or simply seeking optimal comfort for yourself, the Allstar A2 ensures a seamless and personalised experience for everyone.

The Allstar A2 can be configured with standard measurements for ease of order but can also be ordered made to measure for the following options: seat width, seat length, seat taper, and rear wheel gap."