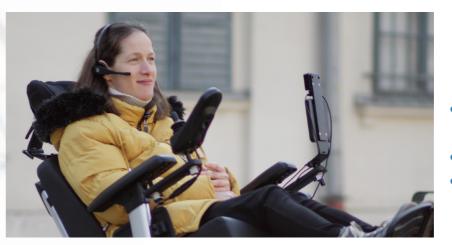

#### VIGO HEAD CONTROL

Vigo is a wireless, proportional head control that allows drivers to control their power wheelchairs and other devices with subtle and intuitive head movements.

# **CONFIGURE SETTINGS** VIGO APP

- Each head movement control can be configured independently via the App
- Adjustments can be made to adapt to changing needs over time
- Can be configured so the driver's head can be resting on the head support

#### CONTROL DEVICES MOUSE MODE

- Clicking made simple, just wink or move your cheek
- Quick and effortless typing with the virtual keyboard