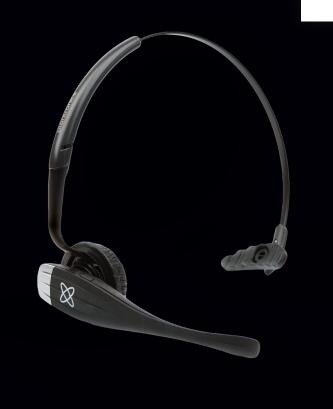

#### VIGO HEAD CONTROL

UNOBTRUSIVE, WIRELESS, AND PROPORTIONAL

#### VIGO HEAD CONTROL

Vigo is a wireless, proportional head control that allows drivers to control their power wheelchairs and other devices with subtle and intuitive head movements.

#### DISCREET & WIRELESS SLEEK DESIGN

- Unobstructed field of view making it so friends can keep eye contact and see facial expressions
- Connects via Bluetooth, so there aren't any wires to get in the way

## SMOOTH OPERATION INTUITIVE CONTROL

- Sensors in the headset translate accurate reading of head movement to smooth driving
- Quick and easy to learn

Using sensitive proximity sensors, Switch-It pioneered its use as a drive control for wheelchair applications. Transforming how people with disabilities could use technology, Switch-It would become an industry leader in alternative drive controls.