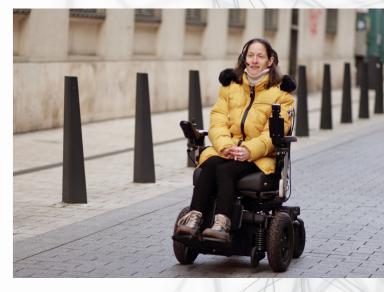

#### VIGO HEAD CONTROL

Vigo is a wireless, proportional head control that allows drivers to control their power wheelchairs and other devices with subtle and intuitive head movements.

# POWER SEATING FUNCTIONS CHANGE POSITIONS EASILY

- Lift, tilt, and recline with your head movement
   no need to reach joystick
- Easily switch between seating functions and drive mode
- Position of headset is maintained when switching between seating functions and driving