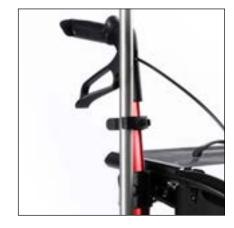

rollator.

// TABLE TRAY

Practical tray with cup holder allows you to transport food and beverages safely and with ease.

// CRUTCH HOLDER

Keeps your crutch or walking cane securely fastened when walking. Easy to mount, easy to access.