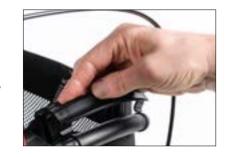

#### // PATENTED FOLD-AND-**CLICK SYSTEM**

Thanks to the patented fold-and-click system the rollator folds to a compact size and automatically locks into place.

Together with the low weight, the rollator can be easily lifted and stowed away even with just one hand if necessary.