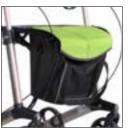

## // COLOURFUL ADVANCED BAGS

Compliment your Gemino with a stylish, closable bag in your favourite colour. With handles and shoulder strap for easy carrying.

 attach & remove with one click.
 Simple one hand operation.

Rlack

Alcantara black

**Graphite grey** 

Green

// BACK SUPPORT

Provides you support to sit comfortably and safely when it's time to take a break. No need to remove when folding the rollator.

// ADJUSTABLE COMFORT BACK SUPPORT
For additional comfort, choose this large, softly padded back support.
Quick to adjust, easily folds with the