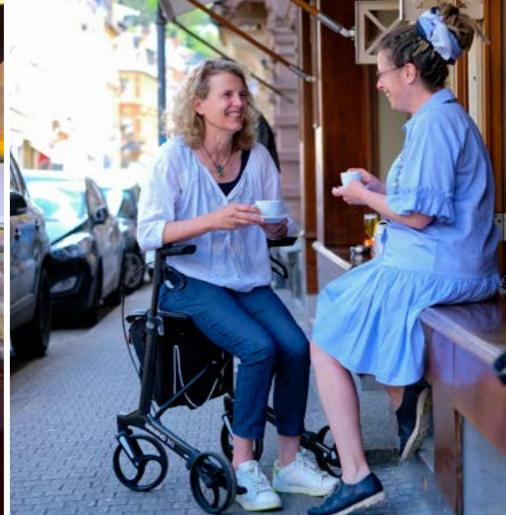

Need a break? The built-in seat combined with the back and wide space allows for a comfortable rest when needed. Lean back and relax.

### //WHEELS • THAT MAKE THE **DIFFERENCE**

The large wheels enable walking comfortably - on any terrain.