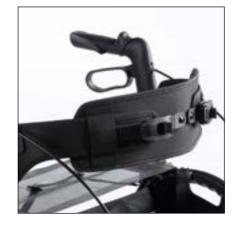

Rlack

Alcantara black

**Graphite grey** 

Green

// BACK SUPPORT

Provides you support to sit comfortably and safely when it's time to take a break. No need to remove when folding the rollator.

// ADJUSTABLE COMFORT BACK SUPPORT
For additional comfort, choose this large, softly padded back support.
Quick to adjust, easily folds with the