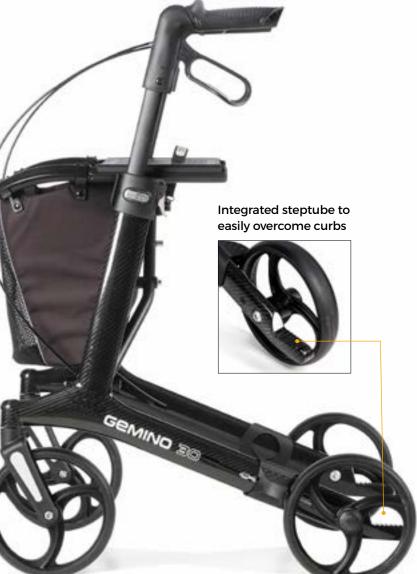

### //WHEELS • THAT MAKE THE **DIFFERENCE**

The large wheels enable walking comfortably - on any terrain.