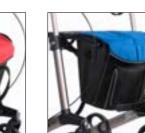

## // COLOURFUL ADVANCED BAGS

Compliment your Gemino with a stylish, closable bag in your favourite colour. With handles and shoulder strap for easy carrying.

 attach & remove with one click.
 Simple one hand operation.

Rlack

Alcantara black

**Graphite grey** 

Green

// BACK SUPPORT

Provides you support to sit comfortably and safely when it's time to take a break. No need to remove when folding the rollator.

// ADJUSTABLE COMFORT BACK SUPPORT
For additional comfort, choose this large, softly padded back support.
Quick to adjust, easily folds with the