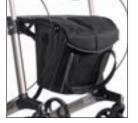

#### **EASY HANDLING OF PURCHASES**

A lot to carry? The advanced net bag can be easily opened with one hand, offers plenty of space for purchases and carries up to 5 kg.