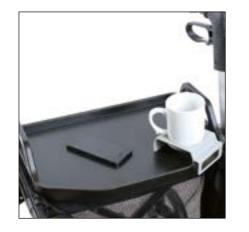

rollator.

// TABLE TRAY

Practical tray with cup holder allows you to transport food and beverages safely and with ease.

// CRUTCH HOLDER

Keeps your crutch or walking cane securely fastened when walking. Easy to mount, easy to access.