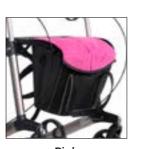

## // COLOURFUL ADVANCED BAGS

Compliment your Gemino with a stylish, closable bag in your favourite colour. With handles and shoulder strap for easy carrying.

 attach & remove with one click.
 Simple one hand operation.

Rlack

Alcantara black

**Graphite grey** 

Green

// BACK SUPPORT

Provides you support to sit comfortably and safely when it's time to take a break. No need to remove when folding the rollator.

// ADJUSTABLE COMFORT BACK SUPPORT
For additional comfort, choose this large, softly padded back support.
Quick to adjust, easily folds with the