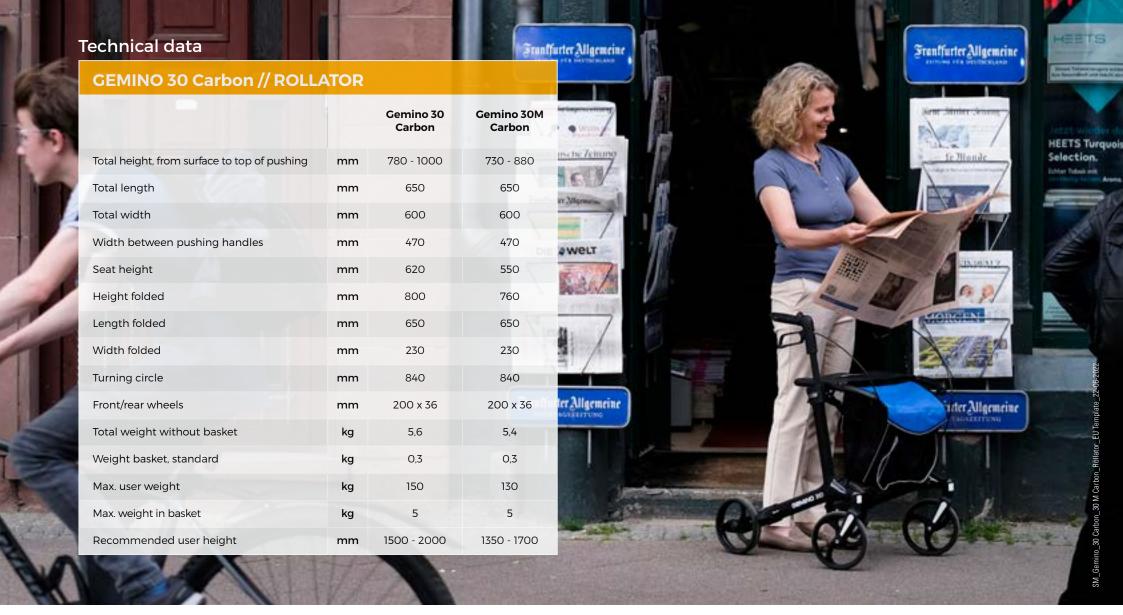

ortably and safely when it's time to take a break. No need to remove when folding the rollator.



// ADJUSTABLE COMFORT BACK SUPPORT
For additional comfort, choose this large, softly padded back support.
Quick to adjust, easily folds with the

rollator.



// TABLE TRAY

Practical tray with cup holder allows you to transport food and beverages safely and with ease.



// CRUTCH HOLDER

Keeps your crutch or walking cane securely fastened when walking. Easy to mount, easy to access.



// UNIVERSAL BRACKET
Suitable for fitting your choice of personal accessories.



// LIGHT
Ensures you're well visible in the dark
- for additional safety.



// ONE HAND BRAKE
Comfortable and safe usage with one hand.



// REVERSE BRAKE KIT
The rollator immediately stops moving when the brake is released.



Scan the QR code with yourphone's camera to see more information.



Sunrise Medical GmbH Kahlbachring 2-4 69254 Malsch/HD

Tel.: +49 (0) 72 53 / 9 80-0 Fax: +49 (0) 72 53 / 9 80-222

E-Mail: export@sunrisemedical.de

www.SunriseMedical.eu