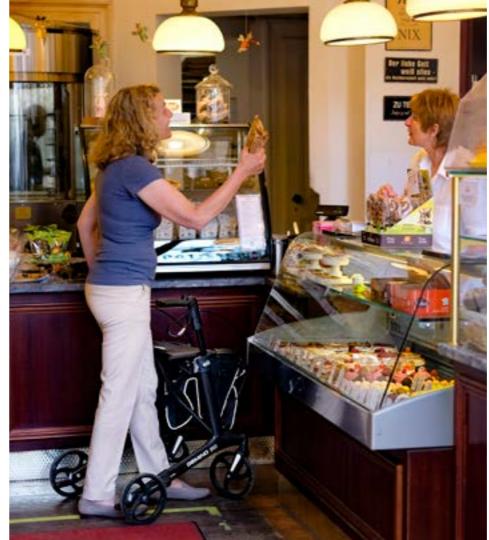

# The Gemino 30 Carbon is a loyal indoor and outdoor companion.

Tight spaces? With a width of only 600 mm, you can move around in narrow and small spaces. You can also safely maneuver in even tighter places by partially folding the rollator.

Need a break? The built-in seat combined with the back and wide space allows for a comfortable rest when needed. Lean back and relax.