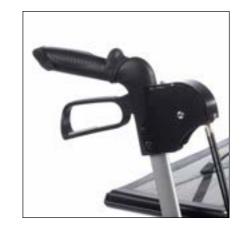

Ergonomically designed hand grips provide extra comfort and a secure feel for support while walking.

#### // HEIGHT ADJUSTABLE **PUSH HANDLES**

The simple height adjustment with memory function ensures an upright posture, minimizing a stooped posture.