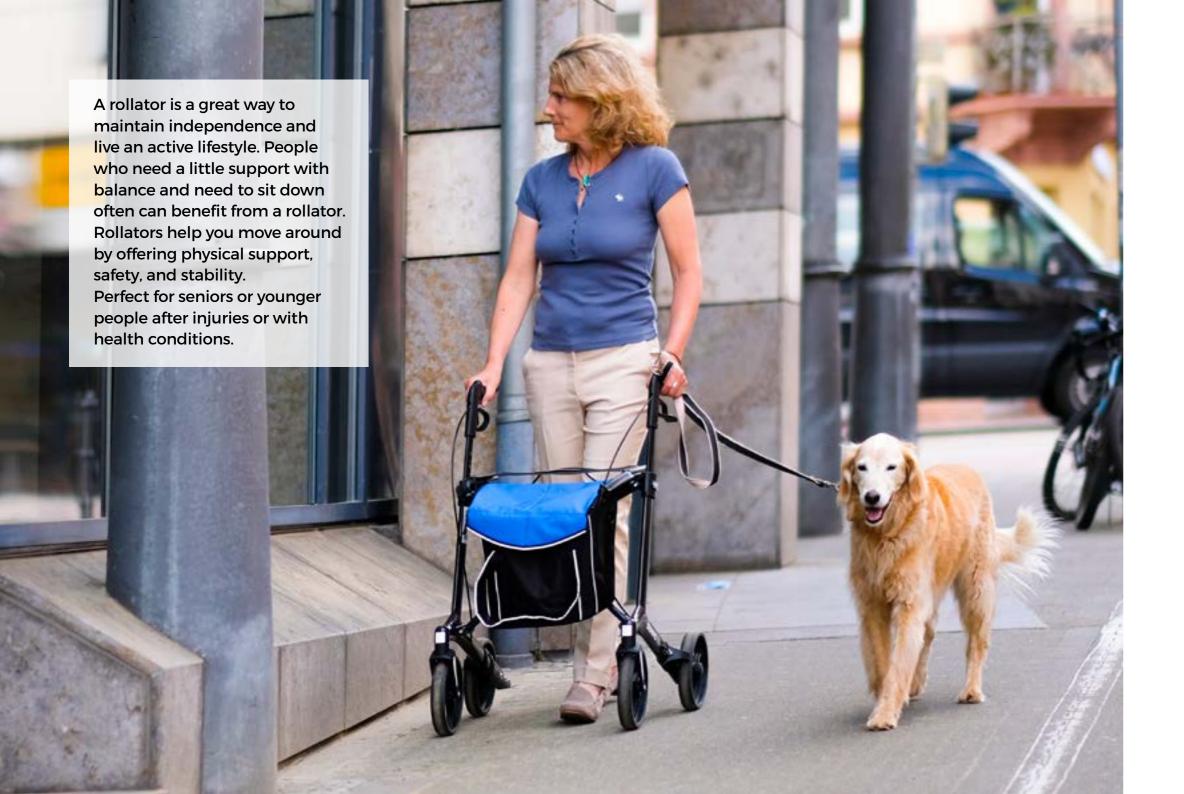

## The Premium lightweight Carbon Rollator for an Active Lifestyle

The Gemino 30 Carbon rollator is very lightweight with a patented fold click system and an elegant design. Thanks to the light weight, the rollator can be easily lifted for transportation or storage and makes it super maneuverable in tight spaces. This makes the rollator a perfect companion for everyday life and travel.

yet lightweight, and therefore used wherever high demands are placed on the product. Despite the very low weight, the rollator is extremely stable and always provides a safe rolling experience indoors and outdoors - cobblestones or uneven paths are no problem.