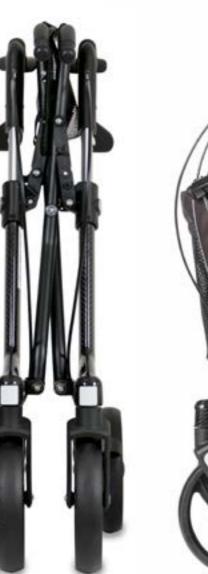

#### // PATENTED FOLD-AND-**CLICK SYSTEM**

Thanks to the patented fold-and-click system the rollator folds to a compact size and automatically locks into place.

Together with the low weight, the rollator can be easily lifted and stowed away even with just one hand if necessary.