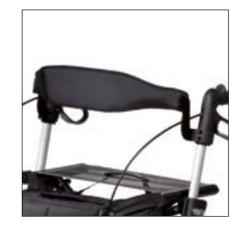

Rlack

Alcantara black

**Graphite grey** 

Green

// BACK SUPPORT

Provides you support to sit comfortably and safely when it's time to take a break. No need to remove when folding the rollator.

// ADJUSTABLE COMFORT BACK SUPPORT
For additional comfort, choose this large, softly padded back support.
Quick to adjust, easily folds with the