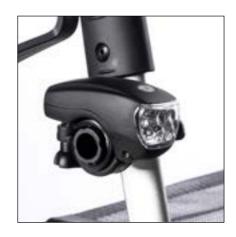

// UNIVERSAL BRACKET
Suitable for fitting your choice of personal accessories.

// LIGHT
Ensures you're well visible in the dark
- for additional safety.

// ONE HAND BRAKE
Comfortable and safe usage with one hand.