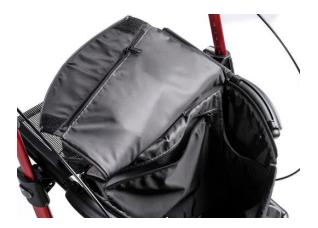

#### **Advanced net bag**

- with new fixing clips
- new reflective print
- Extra long straps

Benefits: Easy to mount – click on & click off (no tool necessary)

easy one hand operation comfortable usage

#### Advanced bag design

- Improved fixing clips
- Improved inner compartments
- Exchangeable covers
- 8 different versions

Benefit:

Easy to mount – click on & click off (no tool necessary) Easy one hand operation Comfortable and safe usage Easy to adapt to personal style also later on (just change the cover)