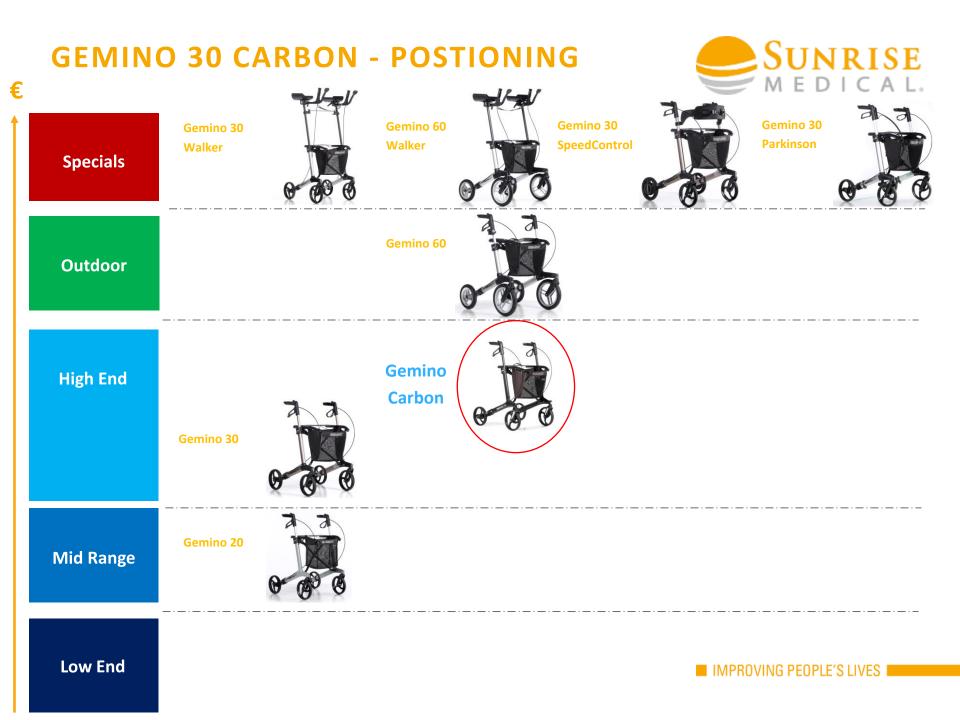

### Scope

- The Gemino Carbon project has the objective to fill the portfolio gap with a Carbon rollator and regain competitiveness to grow our overall Gemino sales.
- Main markets to be addressed: Germany, Holland, CH
- Reduce weight by ~1,5 kg compared to our existing Gemino 30
- Use of high end materials (Carbon, Alu 7003)
- Get best compromise between low weight and driving performance to cover a wide user group
- Use existing Gemino accessories