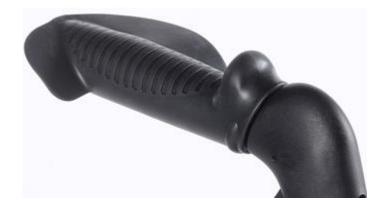

#### Anatomical shaped handgrips

- Extra hand support and ergonomic shape
- Downward compatible

Benefit: Easy, safe and comfortable usage

3

8