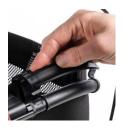

#### **Folding/Unfolding**

Benefit:

Safe lifting sideways and **comfortable** transport **without** additional lock operation (patented click system)