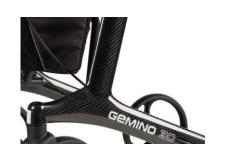

#### **Carbon frame with integrated step tube**

- Light weight
- Robust
- No connector pieces, harmonized design

Benefit: Light weight for easy transport Modern looks Comfortable and safe usage

Optimal driving performance (for all push handle heights,