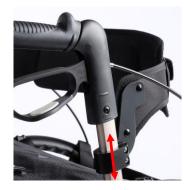

#### **Folding/Unfolding**

Benefit:

Safe lifting sideways and **comfortable** transport **without** additional lock operation (patented click system)

#### Push handles with scale made of Aluminum 7003

- Scale with 16 mm increments
- High end Alu 7003

Benefit:

Easy-to-adjust to all users (no tooling necessary) Low weight supporting easy transport Compact package for easy transport