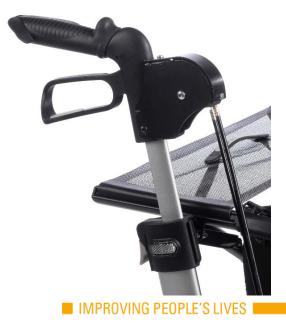

#### Anatomical shaped handgrips

- Extra hand support and ergonomic shape
- Downward compatible

Benefit: Easy, safe and comfortable usage

3

8

#### Push handles with scale made of Aluminum 7003

- Scale with 16 mm increments
- High end Alu 7003

Benefit:

Easy-to-adjust to all users (no tooling necessary) Low weight supporting easy transport Compact package for easy transport

#### Longer Push handle kit with scale (option)

 10 cm longer inner profile with scale (16 mm increments)

Benefit:

Does match needs to taller people (increased user group) Easy ordering (existing Gemino accessory)