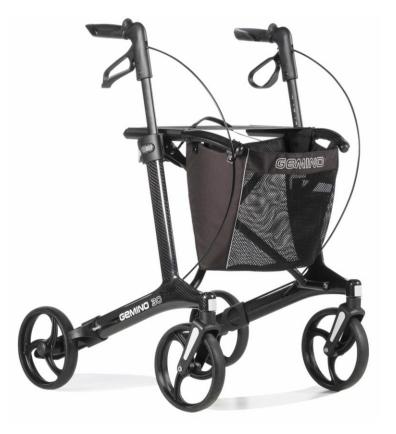

### **ENJOY LIFE AND EXPRESS YOURSELF!**

Appealing designed, extra light premium carbon rollator providing easy operation, unique stability, a maximum of safety and comfort.

Offering the widest range of accessories

USP:

- Easily folds to a compact size and automatically locks into place with unique 'fold-click system' (no fastener required!)
- Parallel front tubes (no V-shape) enable increased seating space and larger basket