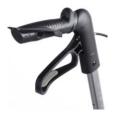

### Reversed brake kit

• Optional for all models

Benefit: Easy to mount Comfortable and safe usage Wider user group

#### One hand brake kit

- Optional for all models
- Left & right usable
- Easy adjustment

Benefit: Easy to mount Comfortable and safe usage Wider user group