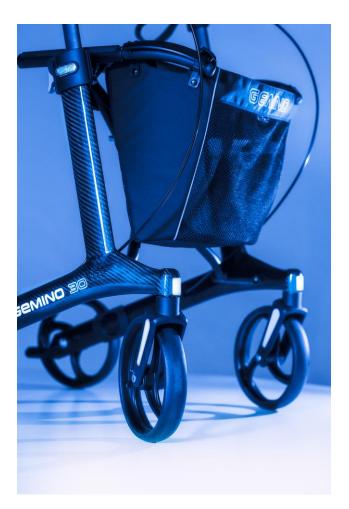

#### **Advanced net bag**

- with new fixing clips
- new reflective print
- Extra long straps

Benefits: Easy to mount – click on & click off (no tool necessary)

easy one hand operation comfortable usage

#### Advanced bag design

- Improved fixing clips
- Improved inner compartments
- Exchangeable covers
- 8 different versions

Benefit:

Easy to mount – click on & click off (no tool necessary) Easy one hand operation Comfortable and safe usage Easy to adapt to personal style also later on (just change the cover)

#### **Carbon frame with integrated step tube**

- Light weight
- Robust
- No connector pieces, harmonized design

Benefit: Light weight for easy transport Modern looks Comfortable and safe usage

Optimal driving performance (for all push handle heights,