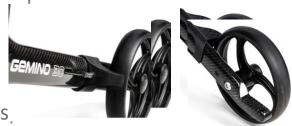

#### **Color and size offer**

Carbon look / standard and M size

Benefits: Attractive looks supporting light weight impression

6

#### **Carbon frame with integrated step tube**

- Light weight
- Robust
- No connector pieces, harmonized design

Benefit: Light weight for easy transport Modern looks Comfortable and safe usage

Optimal driving performance (for all push handle heights,