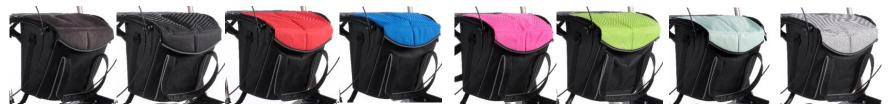

#### **Color and size offer**

Carbon look / standard and M size

Benefits: Attractive looks supporting light weight impression

6

#### Advanced bag design

- Improved fixing clips
- Improved inner compartments
- Exchangeable covers
- 8 different versions

Benefit:

Easy to mount – click on & click off (no tool necessary) Easy one hand operation Comfortable and safe usage Easy to adapt to personal style also later on (just change the cover)