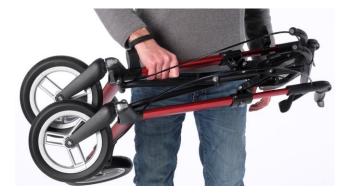

#### **Folding/Unfolding**

Benefit:

Safe lifting sideways and **comfortable** transport **without** additional lock operation (patented click system)