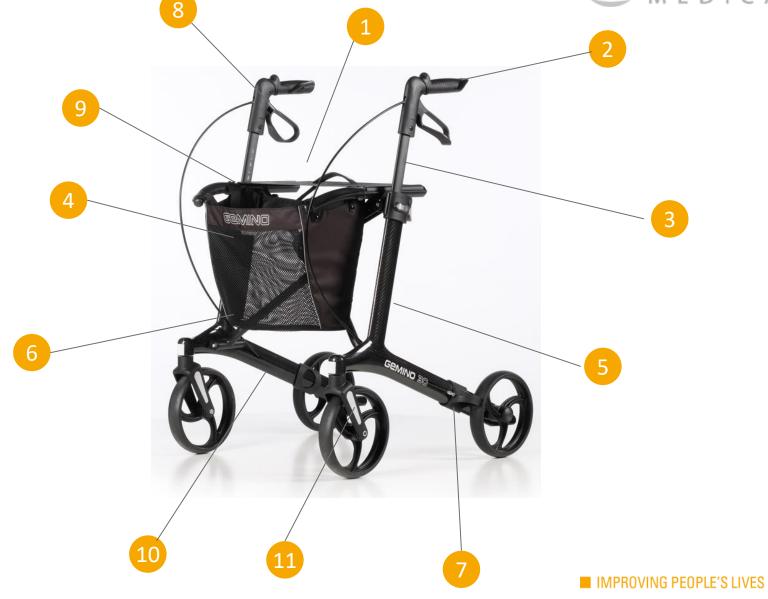

1

7

#### **Folding/Unfolding**

Benefit:

Safe lifting sideways and **comfortable** transport **without** additional lock operation (patented click system)

#### Anatomical shaped handgrips

- Extra hand support and ergonomic shape
- Downward compatible

Benefit: Easy, safe and comfortable usage

3

8

#### Push handles with scale made of Aluminum 7003

- Scale with 16 mm increments
- High end Alu 7003

Benefit:

Easy-to-adjust to all users (no tooling necessary) Low weight supporting easy transport Compact package for easy transport

#### Longer Push handle kit with scale (option)

 10 cm longer inner profile with scale (16 mm increments)

Benefit:

Does match needs to taller people (increased user group) Easy ordering (existing Gemino accessory)

#### **Advanced net bag**

- with new fixing clips
- new reflective print
- Extra long straps

Benefits: Easy to mount – click on & click off (no tool necessary)

easy one hand operation comfortable usage

#### **Color and size offer**

Carbon look / standard and M size

Benefits: Attractive looks supporting light weight impression

6