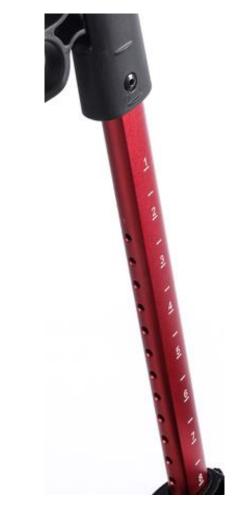

#### Push handles with scale made of Aluminum 7003

- Scale with 16 mm increments
- High end Alu 7003

Benefit:

Easy-to-adjust to all users (no tooling necessary) Low weight supporting easy transport Compact package for easy transport

#### Longer Push handle kit with scale (option)

 10 cm longer inner profile with scale (16 mm increments)

Benefit:

Does match needs to taller people (increased user group) Easy ordering (existing Gemino accessory)