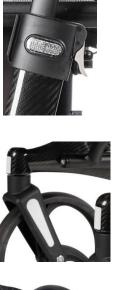

#### Reflectors

- Fork
- Front frame
- Step tube
- Push handle

Advantage: Optimal safety