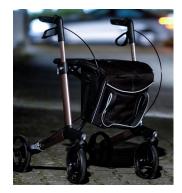

### **ENJOY LIFE AND EXPRESS YOURSELF!**

Appealing designed, extra light premium carbon rollator providing easy operation, unique stability, a maximum of safety and comfort.

Offering the widest range of accessories

USP:

- Easily folds to a compact size and automatically locks into place with unique 'fold-click system' (no fastener required!)
- Parallel front tubes (no V-shape) enable increased seating space and larger basket

#### **Carbon frame with integrated step tube**

- Light weight
- Robust
- No connector pieces, harmonized design

Benefit: Light weight for easy transport Modern looks Comfortable and safe usage

Optimal driving performance (for all push handle heights,