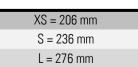

## Dockingarm Matrix R20

| A: Sitzhöhe hinten / Rear Seat Height (mm)                               |            |     |          |     |     |     |     |     |     |     |     |     |     |     |     |          |     |     |
|--------------------------------------------------------------------------|------------|-----|----------|-----|-----|-----|-----|-----|-----|-----|-----|-----|-----|-----|-----|----------|-----|-----|
| B: Abstand Unterkante Rahmen - Boden / Distance frame tube – ground (mm) |            |     |          |     |     |     |     |     |     |     |     |     |     |     |     |          |     |     |
| ſ                                                                        | А          | 380 | 390      | 400 | 410 | 420 | 430 | 440 | 450 | 460 | 470 | 480 | 490 | 500 | 510 | 520      | 540 | 560 |
| Sitzbreite / Seat width (mm)                                             | В          | 115 | 125      | 135 | 145 | 155 | 165 | 175 | 185 | 195 | 205 | 215 | 225 | 235 | 245 | 255      | 275 | 295 |
|                                                                          | 320        |     |          |     |     |     | XS  | XS  | XS  | XS  | S   | S   | S   | S   | S   | S        | S   | S   |
|                                                                          | 330        |     |          |     |     |     | XS  | XS  | XS  | XS  | S   | S   | S   | S   | S   | S        | S   | S   |
|                                                                          | 340        |     |          |     |     | XS  | XS  | XS  | XS  | S   | S   | S   | S   | S   | S   | S        | S   | S   |
|                                                                          | 350        |     |          |     |     | XS  | XS  | XS  | XS  | S   | S   | S   | S   | S   | S   | S        | S   | S   |
|                                                                          | 360        |     |          |     | XS  | XS  | XS  | XS  | XS  | S   | S   | S   | S   | S   | S   | S        | S   | S   |
|                                                                          | 370        |     |          |     | XS  | XS  | XS  | XS  | XS  | S   | S   | S   | S   | S   | S   | S        | S   | S   |
|                                                                          | 380        |     |          | XS  | XS  | XS  | XS  | XS  | S   | S   | S   | S   | S   | S   | S   | S        | S   | S   |
|                                                                          | 390        |     |          | XS  | XS  | XS  | XS  | XS  | S   | S   | S   | S   | S   | S   | S   | S        | S   | S   |
|                                                                          | 400        |     |          | XS  | XS  | XS  | XS  | S   | S   | S   | S   | S   | S   | S   | S   | S        | S   | L   |
|                                                                          | 410        |     |          | XS  | XS  | XS  | XS  | S   | S   | S   | S   | S   | S   | S   | S   | S        | S   | L   |
|                                                                          | 420        |     |          |     |     |     | S   | S   | S   | S   | S   | S   | S   | S   | S   | S        | L   | L   |
|                                                                          | 430        |     |          |     |     |     | S   | S   | S   | S   | S   | S   | S   | S   | S   | S        | L   | L   |
|                                                                          | 440        |     |          |     | S   | S   | S   | S   | S   | S   | L   | L   | L   | L   | L   | L        | L   | L   |
|                                                                          | 450        |     |          |     | S   | S   | S   | S   | S   | S   | L   | L   | L   | L   | L   | L        | L   | L   |
|                                                                          | 460        |     |          | S   | S   | S   | S   | S   | S   | L   | L   | L   | L   | L   | L   | L        | L   | L   |
|                                                                          | 470        |     | -        | S   | S   | S   | S   | S   | S   | L   | L   | L   | L   | L   | L   | L        | L   | L   |
|                                                                          | 480        |     | S        | S   | S   | S   | S   | S   | L   | L   | L   | L   | L   | L   | L   | L        | L   | L   |
|                                                                          | 490        |     | S        | S   | S   | S   | S   | S   | L   | L   | L   | L   | L   | L   | L   | L        | L   | L   |
|                                                                          | 500        |     | S        | S   | S   | S   | S   | L   | L   | L   | L   | L   | L   | L   | L   | L        | L   | L   |
|                                                                          | 510        |     | S        | S   | S   | S   | S   | L   | L   | L   | L   | L   | L   | L   | L   | L        | L   | L   |
|                                                                          | 520        |     | S        | S   | L   | L   | L   | L   | L   | L   | L   | L   | L   | L   | L   | L        | L   | L   |
|                                                                          | 530        |     | S        | S   | L   | L   | L   | L   | L   | L   | L   | L   | L   | L   | L   | <u> </u> | L   | L   |
|                                                                          | 540        |     | <u>S</u> | S   | L   | L   | L   | L   | L   | L   | L   | L   | L   | L   | L   | L        | L   | L   |
|                                                                          | 550        |     | <u>S</u> | S   | L   | L   | L   | L   |     | L   | L   | L   | L   | L   | L   | L        | L   | L   |
|                                                                          | 560        |     | <u>S</u> | S   | L   | L   | L   | L   | L   | L   | L   | L   | L   | L   | L   | L        | L   | L   |
|                                                                          | 570        |     | <u>S</u> | S   | L   | L   | L   | L   | L   | L   | L   | L   | L   | L   | L   | L        | L   |     |
| -                                                                        | 580        |     | <u>S</u> | S   | L   | L   | L   | L   | L   | L   | L   | L   | L   | L   | L   | L        | L   |     |
| ┢                                                                        | 590<br>C00 |     | <u> </u> | S   | L   | L   | L   | L   | L   | L   | L   | L   | L   | L   | L   | L        |     |     |
|                                                                          | 600        |     | L        | L   | L   | L   | L   | L   | L   | L   | L   | L   | L   | L   | L   | L        |     |     |
|                                                                          | <b>A</b>   |     | <b>–</b> | N.  |     | 00  | 1   |     |     |     |     |     |     |     |     |          |     |     |