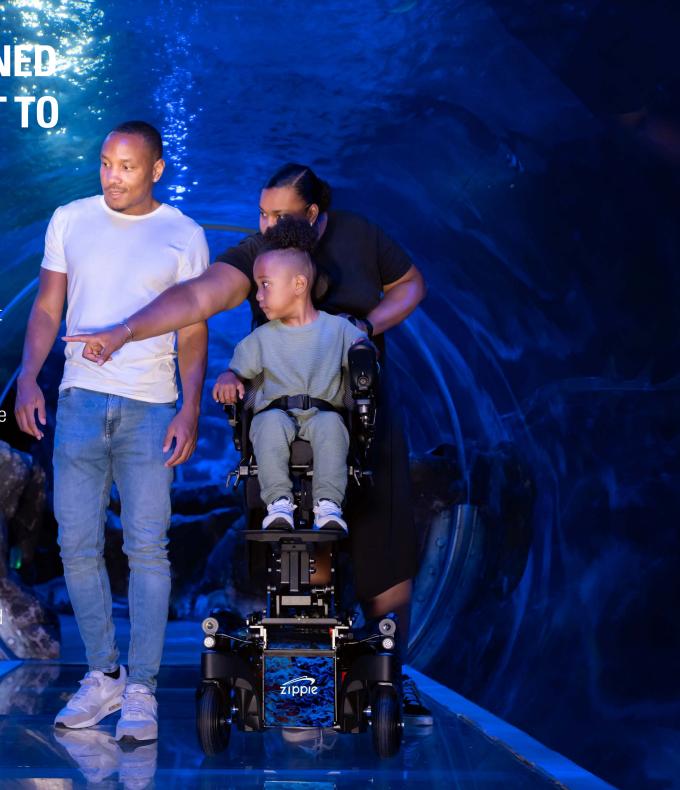

Q Series Powerchairs

YOUR CHAIR IS DESIGNED TO SUPPORT YOU, NOT TO DEFINE YOU

C-Me is all about seeing you, and just you.

Are you worried that you are most of the time out of sight of those around you? Do you mind that you cannot reach things independently? Would you like to go for a walk with friends and family and talk at eye level? With C-Me, you can achieve the independence you're looking for.

Elevate up to 300 mm whilst travelling 4.5 km/h and move shoulder-to-shoulder with everyone around you.

The C-Me function allows you to participate more actively in life without relying on others and decreases the risk of shoulder pain and injury. It allows you to reach areas that were out of reach, facilitates communication with other people and thus increases your level of independence and self-confidence.

#### **Drive shoulder to shoulder**

Drive at walking speed in full lift when you are out with your friends - C-Me takes away frustrating speed restrictions and you don't have to strain yourself when reaching up or constantly look up to communicate with people.