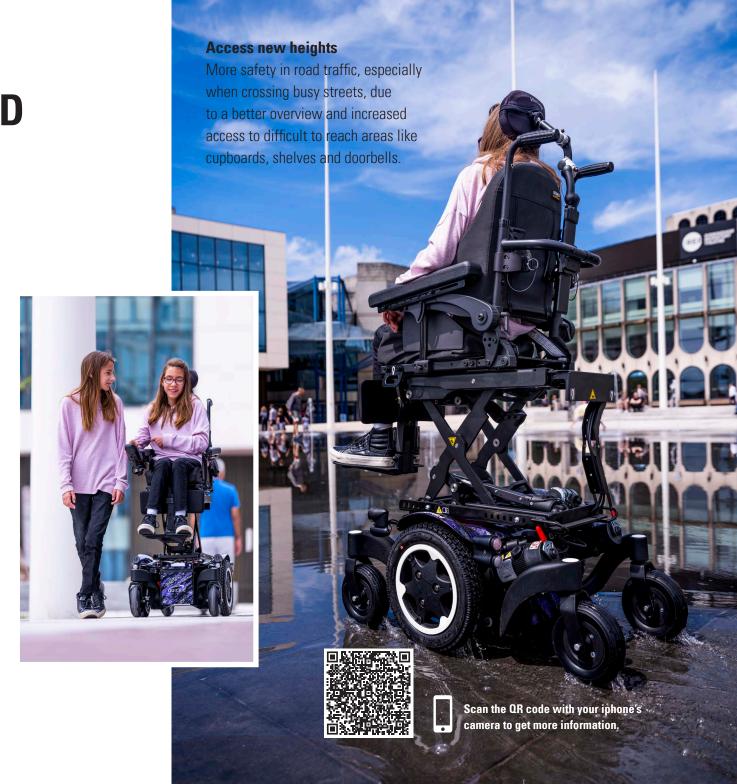

Elevate up to 300 mm whilst travelling 4.5 km/h and move shoulder-to-shoulder with everyone around you.

The C-Me function allows you to participate more actively in life without relying on others and decreases the risk of shoulder pain and injury. It allows you to reach areas that were out of reach, facilitates communication with other people and thus increases your level of independence and self-confidence.

#### **Drive shoulder to shoulder**

Drive at walking speed in full lift when you are out with your friends - C-Me takes away frustrating speed restrictions and you don't have to strain yourself when reaching up or constantly look up to communicate with people.

### Makes transferring easy

Together with the seat elevator the C-Me technology supports you while transferring on to surfaces which are higher.