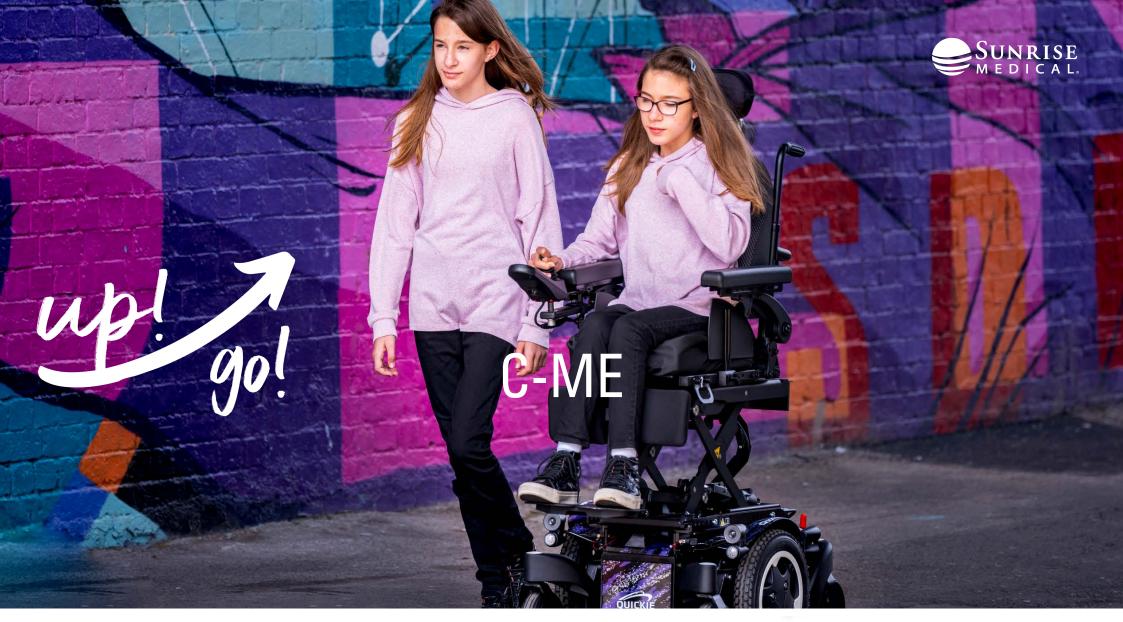

Q Series Powerchairs

YOUR CHAIR IS DESIGNED TO SUPPORT YOU, NOT TO DEFINE YOU

C-Me is all about seeing you, and just you.

Are you worried that you are most of the time out of sight of those around you? Do you mind that you cannot reach things independently? Would you like to go for a walk with friends and family and talk at eye level? With C-Me, you can achieve the independence you're looking for.

Elevate up to 300 mm whilst travelling 4.5 km/h and move shoulder-to-shoulder with everyone around you.

The C-Me function allows you to participate more actively in life without relying on others and decreases the risk of shoulder pain and injury. It allows you to reach areas that were out of reach, facilitates communication with other people and thus increases your level of independence and self-confidence.

#### **Drive shoulder to shoulder**

Drive at walking speed in full lift when you are out with your friends - C-Me takes away frustrating speed restrictions and you don't have to strain yourself when reaching up or constantly look up to communicate with people.