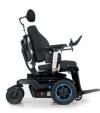

### Makes transferring easy

Together with the seat elevator the C-Me technology supports you while transferring on to surfaces which are higher.