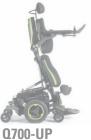

Elevate up to 300 mm whilst travelling 4.5 km/h and move shoulder-to-shoulder with everyone around you.

The C-Me function allows you to participate more actively in life without relying on others and decreases the risk of shoulder pain and injury. It allows you to reach areas that were out of reach, facilitates communication with other people and thus increases your level of independence and self-confidence.

#### **Drive shoulder to shoulder**

Drive at walking speed in full lift when you are out with your friends - C-Me takes away frustrating speed restrictions and you don't have to strain yourself when reaching up or constantly look up to communicate with people.