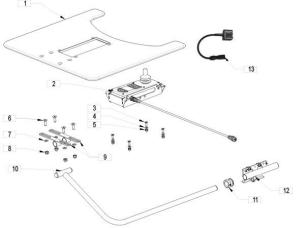

|     |  |  |
|---------------------------|-----------------------------------------|-----|--|--|
| Product Group:            | QUICKIE                                 |     |  |  |
| Model Affected:           | Q700 Sedeo Ergo, Q700 UP, Legacy Fleet  |     |  |  |
| Effective Date: See Below | Serial No. Effective From:              | N/A |  |  |
| Bulletin Subject:         | TB 0726 - New Centre Mount Tray Control |     |  |  |

Due to our previous supplier being unable to supply moving forward, we are introducing a new Centre Mount Tray Control assembly for the Q700 UP & Q700 Sedeo Ego, as well as the following legacy products: Jive, Jive M2, Jive UP, Salsa M2, Salsa M2 Mini, Puma 40.

## Old version (Pre 2022) 5 1 2 2.1 4.1 4.2

## New Version (2022 Onwards)



All other power chairs either in the field, or newly ordered with Sedeo Lite and Sedeo Pro seating systems remain unchanged. Please note however, that the new JSM required is not compatible with the old tray assembly.

All changes are reflected and updated in the spare parts catalogues.

This change allows us to keep production running for orders requiring tray controls, meaning less delays and reduced lead times. It also allows for greater compatibility across the entire Q-Series range; Sedeo Lite, Sedeo Pro, Sedeo Ergo, UP as well as the upcoming Advanced Pro Models.

For any queries on any of these updates please contact your local Area Sales Manager.

| Customer Services | Customer Support                   | Technical Service<br>Centre        | E-mail                      |
|-------