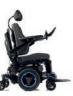

## ELEVATE AT THE TOUCH OF A BUTTON

Fed up of waiting around while your chair lifts? With QUICKIE's **patented** assignable buttons you no longer need to!

Unlike any other chiar you can simply rise at the touch of a button without waiting around needed, you can even do it while driving. Leaving you to **live without limits!** 

## SIMPLY PRESS A BUTTON, RISE & DRIVE

We aren't all the same, thats why you can choose any button on your controller to activate the lift.

Or simply add in an extra switch button or our 5 switch control box for easier activation.