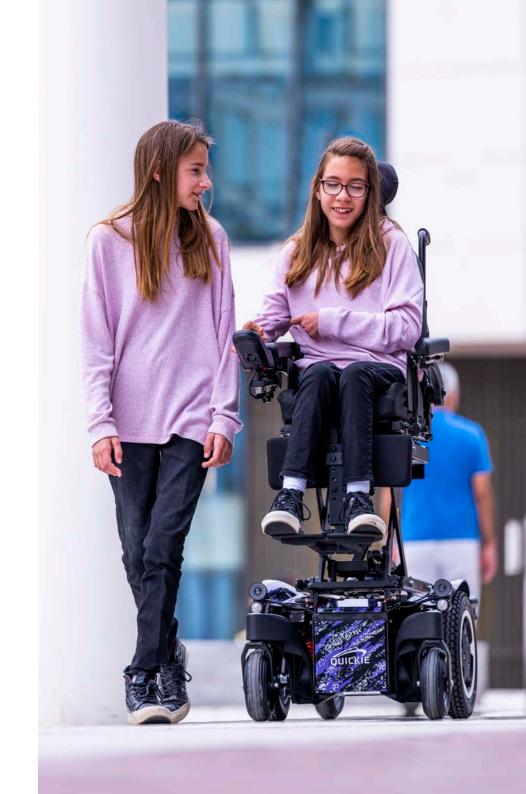

Rise up and keep within earshot of the conversation. Be at eye-level with your peers at work without straining to look up. Or simply chat shoulder-to-shoulder with friends at the bar. C-Me removes those social barriers and ensures that you're never lost in the crowd again.