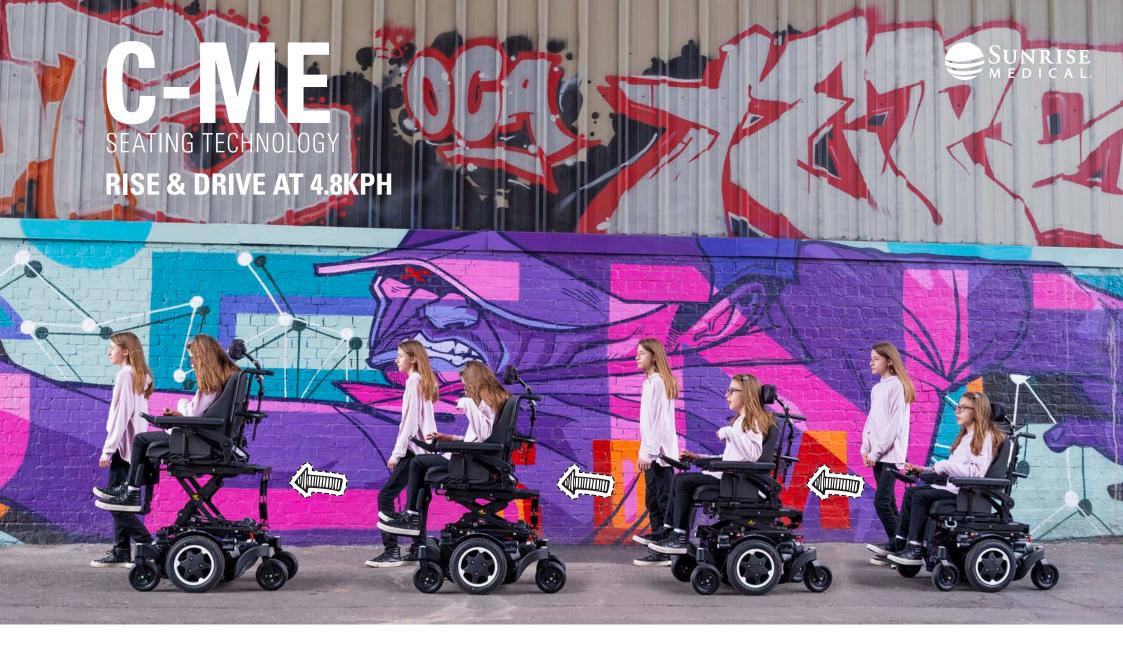

#### LIFT & DRIVE WITHOUT RESTRICTION

With active suspension in lift, you can easily overcome thresholds without hassle, meaning unlike other options you no longer need to descend every time you are faced with a small obstacle.

### RIDE WITH CONFIDENCE

C-Me has been tested to all industry standards to ensure your safety no matter the seat height. Leaving you to able to drive with confidence regardless of your seated position.

## ELEVATE AT THE TOUCH OF A BUTTON

Fed up of waiting around while your chair lifts? With QUICKIE's **patented** assignable buttons you no longer need to!

Unlike any other chiar you can simply rise at the touch of a button without waiting around needed, you can even do it while driving. Leaving you to **live without limits!** 

## SIMPLY PRESS A BUTTON, RISE & DRIVE

We aren't all the same, thats why you can choose any button on your controller to activate the lift.

Or simply add in an extra switch button or our 5 switch control box for easier activation.