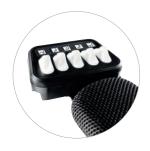

## ELEVATE AT THE TOUCH OF A BUTTON

Fed up of waiting around while your chair lifts? With QUICKIE's **patented** assignable buttons you no longer need to!

Unlike any other chiar you can simply rise at the touch of a button without waiting around needed, you can even do it while driving. Leaving you to **live without limits!** 

## SIMPLY PRESS A BUTTON, RISE & DRIVE

We aren't all the same, thats why you can choose any button on your controller to activate the lift.

Or simply add in an extra switch button or our 5 switch control box for easier activation.