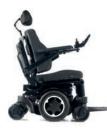

# **CHOOSE YOUR BASE & SEAT**

C-Me is available on all our drive wheel types and different seating systems (Kids, Teens, SEDEO LITE, SEDEO PRO and SEDEO ERGO) of the QUICKIE Q-series products from Q300 up to Q700.

Q300 M MINI TEENS

Q300 M MINI

Q400 M

Q500

Q700