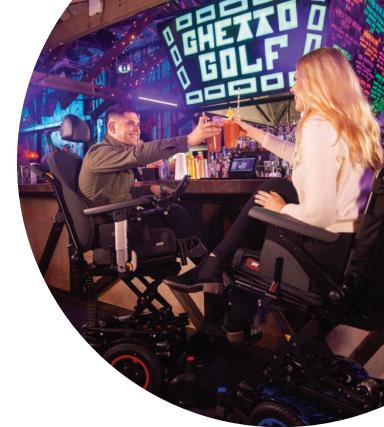

Rise up and keep within earshot of the conversation. Be at eye-level with your peers at work without straining to look up. Or simply chat shoulder-to-shoulder with friends at the bar. C-Me removes those social barriers and ensures that you're never lost in the crowd again.

## C-ME LOOKS OUT FOR YOU TOO

Off out? From a packed concert to crossing a busy road, C-Me ensures that you're kept head and shoulders above the crowd. Not only can you see, but you can be seen too!