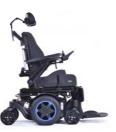

# **CHOOSE YOUR BASE & SEAT**

C-Me is available on all our drive wheel types and different seating systems (Kids, Teens, SEDEO LITE, SEDEO PRO and SEDEO ERGO) of the QUICKIE Q-series products from Q300 up to Q700.

Q300 M MINI TEENS

Q300 M MINI

Q400 M

Q500

Q700