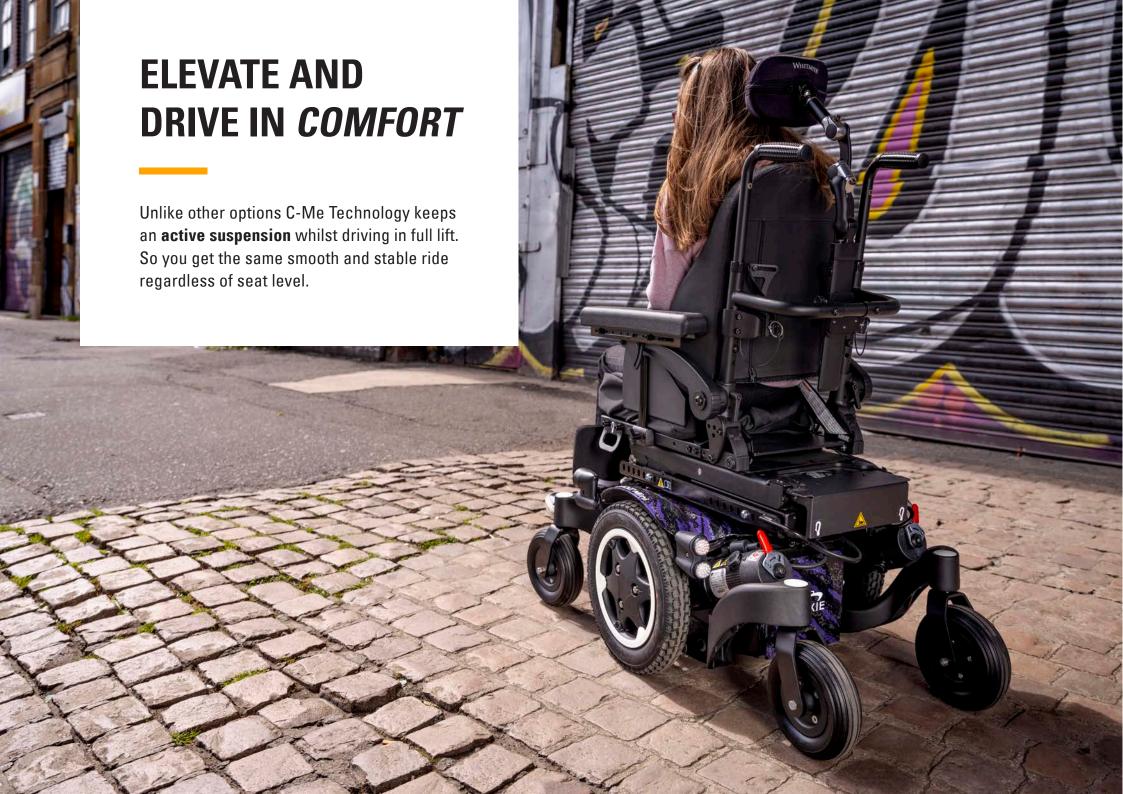

#### TIRED OF BEING UNCOMFORTABLE?

With C-Me technology you won't feel a bump in the road. Thats due to the suspension remaining active while in lift, meaning you can carry drive and carry on with your life while comfortable no matter the seat position.

#### LIFT & DRIVE WITHOUT RESTRICTION

With active suspension in lift, you can easily overcome thresholds without hassle, meaning unlike other options you no longer need to descend every time you are faced with a small obstacle.