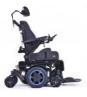

# **CHOOSE YOUR BASE & SEAT**

C-Me is available on all our drive wheel types and different seating systems (Kids, Teens, SEDEO LITE, SEDEO PRO and SEDEO ERGO) of the QUICKIE Q-series products from Q300 up to Q700.

Q300 M MINI TEENS

Q300 M MINI

Q400 M

Q500

Q700