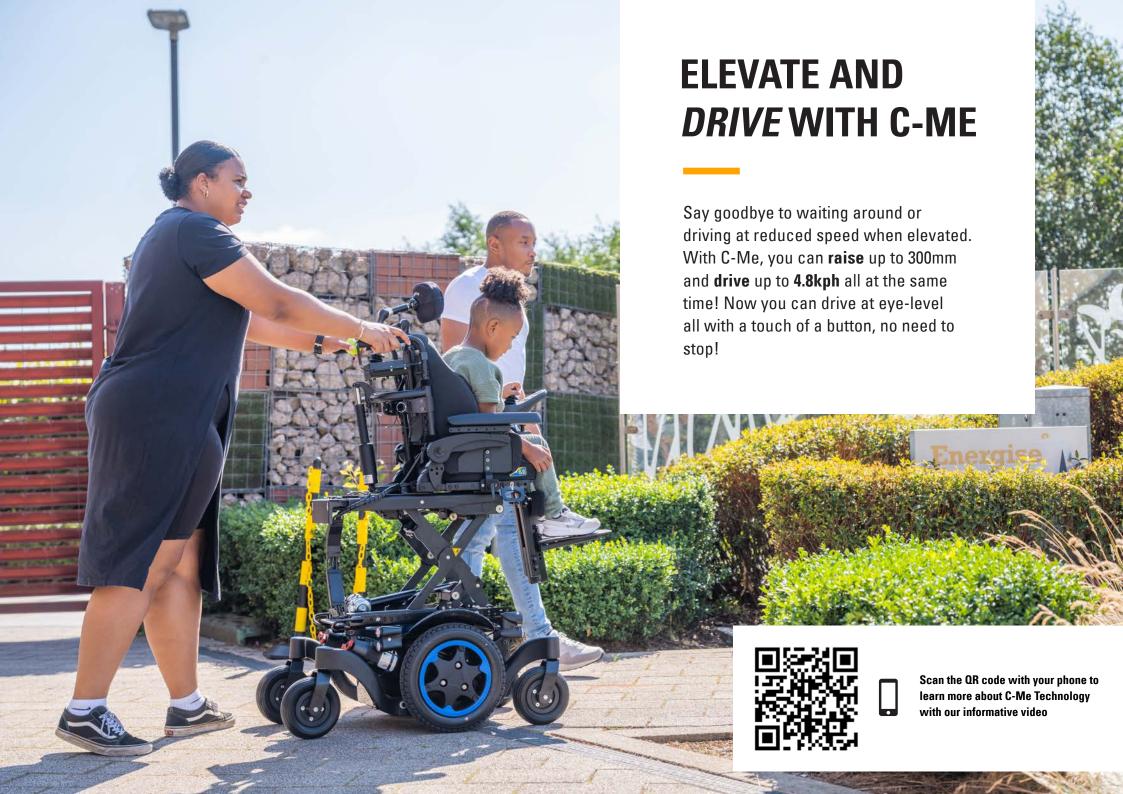

#### LIFT & DRIVE WITHOUT RESTRICTION

With active suspension in lift, you can easily overcome thresholds without hassle, meaning unlike other options you no longer need to descend every time you are faced with a small obstacle.

## ELEVATE AT THE TOUCH OF A BUTTON

Fed up of waiting around while your chair lifts? With QUICKIE's **patented** assignable buttons you no longer need to!

Unlike any other chiar you can simply rise at the touch of a button without waiting around needed, you can even do it while driving. Leaving you to **live without limits!** 