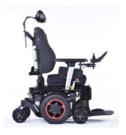

# **CHOOSE YOUR BASE & SEAT**

C-Me is available on all our drive wheel types and different seating systems (Kids, Teens, SEDEO LITE, SEDEO PRO and SEDEO ERGO) of the QUICKIE Q-series products from Q300 up to Q700.

Q300 M MINI TEENS

Q300 M MINI

Q400 M

Q500

Q700