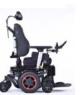

# **CHOOSE YOUR BASE & SEAT**

C-Me is available on all our drive wheel types and different seating systems (Kids, Teens, SEDEO LITE, SEDEO PRO and SEDEO ERGO) of the QUICKIE Q-series products from Q300 up to Q700.

Q300 M MINI TEENS

Q300 M MINI

Q400 M

Q500

Q700