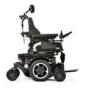

# **CHOOSE YOUR BASE & SEAT**

C-Me is available on all our drive wheel types and different seating systems (Kids, Teens, SEDEO LITE, SEDEO PRO and SEDEO ERGO) of the QUICKIE Q-series products from Q300 up to Q700.

Q300 M MINI TEENS

Q300 M MINI

Q400 M

Q500

Q700