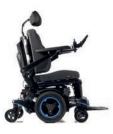

# **CHOOSE YOUR BASE & SEAT**

C-Me is available on all our drive wheel types and different seating systems (Kids, Teens, SEDEO LITE, SEDEO PRO and SEDEO ERGO) of the QUICKIE Q-series products from Q300 up to Q700.

Q300 M MINI TEENS

Q300 M MINI

Q400 M

Q500

Q700