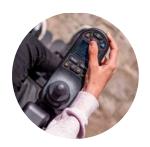

## ELEVATE AT THE TOUCH OF A BUTTON

Fed up of waiting around while your chair lifts? With QUICKIE's **patented** assignable buttons you no longer need to!

Unlike any other chiar you can simply rise at the touch of a button without waiting around needed, you can even do it while driving. Leaving you to **live without limits!** 

## SIMPLY PRESS A BUTTON, RISE & DRIVE

We aren't all the same, thats why you can choose any button on your controller to activate the lift.

Or simply add in an extra switch button or our 5 switch control box for easier activation.