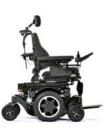

# **CHOOSE YOUR BASE & SEAT**

C-Me is available on all our drive wheel types and different seating systems (Kids, Teens, SEDEO LITE, SEDEO PRO and SEDEO ERGO) of the QUICKIE Q-series products from Q300 up to Q700.

Q300 M MINI TEENS

Q300 M MINI

Q400 M

Q500

Q700