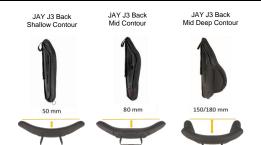

## **BACKREST**

Backrest, angle-adjustable, lock when folded

Push handles long

Fold down push

Height adjustable push handles

EXO backrest sling (new EXO Evo version)

EXO PRO backrest sling (new EXO Evo version)