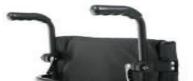

and positive angles are > 90°.

| Quickie L              | ife F | R                                                                                              |                        |  |  |  |  |  |
|------------------------|-------|------------------------------------------------------------------------------------------------|------------------------|--|--|--|--|--|
|                        | •     | = Standard O = No cost option $\square$ = Cost option                                          | €                      |  |  |  |  |  |
|                        |       | SEAT UPHOLSTERY AND CUSHIONS                                                                   |                        |  |  |  |  |  |
|                        |       | Seat Slings                                                                                    |                        |  |  |  |  |  |
| LRF020001              | •     | Seat sling, Nylon, tension adjustable                                                          |                        |  |  |  |  |  |
| LRF020002              |       | Seat sling, nylon, tension adjustable, 1 utility bag                                           |                        |  |  |  |  |  |
| LRF020000              | 0     | Without seat sling                                                                             |                        |  |  |  |  |  |
|                        |       | Seat Cushion with black cover                                                                  |                        |  |  |  |  |  |
| LRF020101              |       | Seat cushion, foam (medium-soft), cover with zipper, black, 30 mm                              |                        |  |  |  |  |  |
| LRF020102              |       | Seat cushion, foam (medium-soft), cover with zipper, black, 50 mm                              |                        |  |  |  |  |  |
|                        |       |                                                                                                |                        |  |  |  |  |  |
| 141/0000000            |       | Jay Cushion - for complete Jay product range see Jay order forms                               | <del></del>            |  |  |  |  |  |
| JAY020002<br>JAY020003 |       | JAY Soft Combi P                                                                               |                        |  |  |  |  |  |
| JAY020001              |       | JAY Easy Visco C                                                                               |                        |  |  |  |  |  |
| JAY020007              |       | JAY Easy Fluid                                                                                 |                        |  |  |  |  |  |
| JAY020004              |       | JAY LITE                                                                                       |                        |  |  |  |  |  |
|                        |       | Seat accessories                                                                               |                        |  |  |  |  |  |
| LRF090018              |       | Lap belt with buckle, metal                                                                    |                        |  |  |  |  |  |
|                        |       | ·                                                                                              |                        |  |  |  |  |  |
|                        |       | BACKREST                                                                                       |                        |  |  |  |  |  |
| Backrest h             |       |                                                                                                |                        |  |  |  |  |  |
| Back height            | set a | · · · · · · · · · · · · · · · · · · ·                                                          |                        |  |  |  |  |  |
|                        |       | O 275 O 325 O 375 O 425                                                                        |                        |  |  |  |  |  |
|                        |       | O 300 O 350 O 400 O 450                                                                        |                        |  |  |  |  |  |
| LRF030001              | •     | Backrest tube, aluminum (from                                                                  | n BH 275mm)            |  |  |  |  |  |
| LRF030015              |       | Backrest, angle-adjustable, fold-down                                                          |                        |  |  |  |  |  |
|                        |       | LRF030512 ○ 78° LRF030518 ○ 82° LRF030514 ○ 86°                                                |                        |  |  |  |  |  |
|                        |       | LRF030500 ○ 90° LRF030504 ○ 94° LRF030508 ○ 98°                                                |                        |  |  |  |  |  |
| LRF030102              |       | Backrest, angle-adjustable, lock when folded (only with ang                                    | gle adj back)          |  |  |  |  |  |
|                        |       | Push handles                                                                                   |                        |  |  |  |  |  |
| LRF030201              | 0     | Push handles long                                                                              |                        |  |  |  |  |  |
| LRF030200              | 0     | Without push handles                                                                           |                        |  |  |  |  |  |
| LRF030203              |       | Push handles, fold-down (only from back he                                                     | eight 300mm)           |  |  |  |  |  |
| LRF030204              |       | Push handles, height-adjustable (only from back he                                             | · ·                    |  |  |  |  |  |
| LRF030205              |       | Push handles, height-adjustable for Jay backs (only from back he                               | ight 300mm)            |  |  |  |  |  |
|                        |       | Head rest                                                                                      |                        |  |  |  |  |  |
| LRF030410              |       | Headrest, tall height, depth and angle-adjustable, 230 x 110 mm (Only with push handles height | nt adjustable)         |  |  |  |  |  |
| LRF030411              |       | Headrest, medium height, depth & angle-adjustable, 200 x 110 mm (Only with push handles height | nt adjustable)         |  |  |  |  |  |
|                        |       | Backrest upholstery (black)                                                                    |                        |  |  |  |  |  |
| LRF030316              | 0     | EXO Backrest sling, padded, adjustable, 1 accessory bag, black (EXO Evo version)               |                        |  |  |  |  |  |
| 2 0000.0               |       | Colour, binding tape:   Black O Orange O Silver O Red O Blue                                   |                        |  |  |  |  |  |
| LRF030317              |       | EXO PRO Backrest, padded, adj., breathable spacer fabric, 1 accessory bag, black (EXO Evo      | version)               |  |  |  |  |  |
|                        |       | Colour, binding tape:   Black O Orange O Silver O Red O Blue                                   |                        |  |  |  |  |  |
| LRF030000              | 0     | Without backrest upholstery                                                                    |                        |  |  |  |  |  |
|                        |       | · · · ·                                                                                        |                        |  |  |  |  |  |
|                        |       |                                                                                                |                        |  |  |  |  |  |
|                        |       |                                                                                                |                        |  |  |  |  |  |
|                        |       |                                                                                                |                        |  |  |  |  |  |
|                        |       |                                                                                                |                        |  |  |  |  |  |
|                        |       |                                                                                                |                        |  |  |  |  |  |
|                        |       |                                                                                                |                        |  |  |  |  |  |
|                        |       |                                                                                                |                        |  |  |  |  |  |
|                        |       |                                                                                                | For more information   |  |  |  |  |  |
|                        |       |                                                                                                | www.SunriseMedical.eu  |  |  |  |  |  |
|                        |       |                                                                                                | © Sunrise Medical 2025 |  |  |  |  |  |

## **BACKREST**

Backrest, angle-adjustable, lock when folded

Push handles long

Fold down push

Height adjustable push handles

EXO backrest sling (new EXO Evo version)

EXO PRO backrest sling (new EXO Evo version)