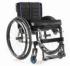

# Life R

| V                 |          |            |          |             |        |              |        |                    |        | 7       |        |          |        |        |             | OF_Life        | _R_EU-Te     | mplate     | _2025-0   | 4-14        |
|-------------------|----------|------------|----------|-------------|--------|--------------|--------|--------------------|--------|---------|--------|----------|--------|--------|-------------|----------------|--------------|------------|-----------|-------------|
| nvoice            | to:      |            |          |             |        |              |        |                    |        |         |        |          |        |        | Deliver t   | to:            |              |            |           |             |
| Name:             |          |            |          |             |        |              |        |                    |        |         |        |          |        |        | Name:       |                |              |            |           |             |
| Street:           |          |            |          |             |        |              |        |                    |        |         |        |          | (      |        | Street:     |                |              |            |           |             |
| own:              |          |            |          |             |        | Pos          | tal co | nde.               |        |         |        |          | ,      | 7      | Town:       |                |              |            | Postal o  | rode:       |
| E-Mail:           |          |            |          |             |        | 1 00         | tai oc | Juc.               |        |         |        |          |        |        | E-Mail:     |                |              |            | i ostar t | ouc.        |
| -iviaii.<br>Tel:  |          |            |          |             |        | Fax          |        |                    |        |         |        |          |        |        | Tel:        |                |              |            | Fax:      |             |
|                   |          |            |          |             |        | Tux          | •      |                    |        |         |        | ]        |        |        |             |                |              |            | T UX.     |             |
| Order d<br>Purcha |          | rdor:      |          |             |        |              |        |                    |        |         |        |          |        |        | Marked      | tor:           |              |            |           |             |
| lumbe             |          |            |          |             |        |              |        |                    |        |         |        |          |        |        | Suprico     | order no:      |              |            |           |             |
| vuilibe           | rieq     | uireu.     |          |             |        |              |        |                    |        |         |        | j        |        |        | Surinse     | order no.      |              |            |           |             |
| _                 | _        |            |          |             |        |              |        |                    |        |         |        |          |        |        |             | tandard        |              |            | □ = C     | Cost option |
|                   | Orc      | ler □      | Calc     | ulation     |        |              | Built  | 4 m                | ie     |         |        |          |        |        | ○ = N       | o cost opt     | ion          |            |           |             |
|                   |          |            |          |             |        |              |        |                    |        |         |        |          |        |        | Max. us     | ser weigl      | ht:          |            |           | 125 k       |
| Δr                | t no     | .: 84400   | 101      |             |        |              |        |                    |        |         |        |          |        |        |             | WEIGHT         |              | ĺ          |           | , i         |
| Air               |          | 04400      | ,,,,,    |             |        |              |        |                    |        |         |        |          |        |        |             | information to | ensure corre | ect confid | uration   |             |
|                   |          |            |          |             |        |              |        |                    |        |         |        |          |        |        |             |                |              |            | ,         |             |
|                   |          |            |          |             |        |              |        |                    |        |         |        |          |        |        |             | Bas            | se Price     | •          |           |             |
|                   |          |            |          | С           | LIEN   | IT M         | EAS    | UR                 | EME    | NT      | (all r | nea      | sure   | mer    | its in mn   | n without      | cushion)     |            |           |             |
| SF                | ΔT V     | VIDTH SI   | FI F(    | TION -      | meas   | ured         | from   | outsi              | de fra | ame i   | tuhe t | ho ou    | tside  | fram   | e tube (mi  | m)             |              |            |           |             |
| 0_                | A        | 110111101  |          | ,,,,,,,,    | incas  | uicu         |        | outsi              | uc iii | airic i | iubc i | .0 00    | isiac  | ııaııı | c tabe (III | ,              |              |            |           |             |
|                   | 3        | 40 3       | 60       | 380         | 4      | 00           | 42     | 20                 | 4      | 40      | 40     | 60       | 48     | 30     |             |                |              |            |           |             |
|                   |          | 0 (        | )        | 0           | (      | )            | (      | )                  | (      | )       | (      | )        | (      | )      |             |                |              |            |           |             |
| SE                | AT [     | EPTH S     | ELE      | CTION -     | meas   | sure         | n ni b | nm                 |        |         |        |          |        |        | _           |                |              |            |           |             |
|                   |          |            | 80       | 400         |        | 20           |        | 40                 |        | 60      |        | 80       |        | 00     |             |                |              |            |           |             |
|                   |          |            | <b>-</b> | 0           | _      | <u></u>      |        | )                  | ·      | o       |        | <u> </u> |        | )      | 1           |                |              |            |           |             |
|                   |          | Short      | Fran     | ne          | Me     | diun         | n Fra  | me                 |        | L       | .ong   | Fran     | 1e     |        | ]           |                |              |            |           |             |
|                   |          |            |          |             |        |              |        |                    |        |         |        |          |        |        |             |                |              |            |           |             |
| ED                | ONIT     | CEATU      | EICL     | IT OELE     | CTIC   | NI. :        | a dar  | and                | onoc   | of f    | ront   | oo o t   | oro o  | ad fr  | ama var     | iono           |              |            |           |             |
| FK                | ONI      | SEAT H     | LIGI     | II SELE     | CIIC   | JIN. I       | ii ueț | enu                | ance   | : 01 11 | ioni ( | Jasii    | JIS al | iu ii  | anie vers   | 510115         |              |            |           |             |
|                   |          |            |          |             |        |              | at hei |                    |        |         |        |          |        |        |             | _              |              |            |           |             |
|                   |          | Fork       | type     | (mm)        | 390    | 400          | 410    | 420                | 430    | 440     | 450    | 460      | 470    | 480    | 490 500     |                |              |            |           |             |
|                   | 4"       | Aluminiu   | _        |             | 0      | 0            | 0      | 0                  | 0      | 0       |        |          |        |        |             |                |              |            |           |             |
| ڀ                 | Ŀ        | Aluminiu   | _        |             |        |              |        | 0                  | 0      | 0       | 0      |          | 0      |        |             | Į.             |              |            |           |             |
| Castor            | 5"       | Aluminiu   | _        |             | 0      | 0            | 0      | 0                  | 0      | 0       | 0      |          |        |        |             |                |              |            |           |             |
| ဒီ                | Ĺ        | Aluminiu   |          |             |        |              | 0      | 0                  | 0      | 0       | 0      | 0        | 0      | 0      |             | ļ              |              |            |           |             |
| Front             | 6"       | Aluminiu   |          |             |        | 0            | 0      | 0                  | 0      | 0       | 0      | 0        |        |        |             |                |              |            |           |             |
| 표                 | <u> </u> | Aluminiu   |          |             |        |              |        | 0                  | 0      | 0       | 0      | 0        | 0      | 0      | 0           |                |              |            |           |             |
|                   | 7"       | Aluminiu   | m (15    | 8mm)        |        |              |        |                    |        |         | 0      | 0        | 0      | 0      | 0 0         | J              |              |            |           |             |
|                   |          | Max. diffe | erenc    | e front/ re | ear se | at he        | ight:  | 0 - 1 <sup>-</sup> | 10 mi  | m       |        |          |        |        |             |                |              |            |           |             |
|                   |          |            |          |             |        |              |        |                    |        |         |        |          |        |        |             |                |              |            |           |             |
| RE                | AR S     | SEAT HE    | IGH      | SELEC       | OIT    | <b>N:</b> in | depe   | enda               | nce (  | of rea  | ar wh  | neel :   | size   |        |             |                |              |            |           |             |
|                   |          |            |          |             |        |              |        |                    |        |         |        |          |        |        |             |                |              |            |           |             |