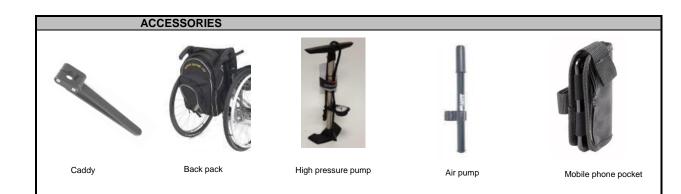

1       |
| Sunrise Medical C                  | ustomer ser    | vice         |                 |                                      | _            |         | For m    | ore informat         | ion     |
| Address: Ul. Wald                  |                | 400, Gorsa   | aw, Gorzów W    | •                                    |              |         |          | our webpag           |         |
| Tel. +48 95 737 25                 | 14             |              |                 | E-mail: cs.pl@sunrise                |              |         |          | ınriseMedic          |         |
|                                    |                |              |                 | Website: www.sunri                   | semedical.eu | ı       | © Sunri  | ise Medical          | 2025    |











Axle plate anodized, silver



Axle plate anodized, black

## 24 " LIGHT WEIGHT WHEEL COLOURS







Lightweight wheel, anodized blue



Lightweight wheel, anodized red