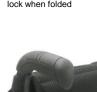

and positive angles are > 90°.

| Quickie L              | ife F | R                                                                                              |                        |  |  |  |  |  |
|------------------------|-------|------------------------------------------------------------------------------------------------|------------------------|--|--|--|--|--|
|                        | •     | = Standard O = No cost option $\square$ = Cost option                                          | €                      |  |  |  |  |  |
|                        |       | SEAT UPHOLSTERY AND CUSHIONS                                                                   |                        |  |  |  |  |  |
|                        |       | Seat Slings                                                                                    |                        |  |  |  |  |  |
| LRF020001              | •     | Seat sling, Nylon, tension adjustable                                                          |                        |  |  |  |  |  |
| LRF020002              |       | Seat sling, nylon, tension adjustable, 1 utility bag                                           |                        |  |  |  |  |  |
| LRF020000              | 0     | Without seat sling                                                                             |                        |  |  |  |  |  |
|                        |       | Seat Cushion with black cover                                                                  |                        |  |  |  |  |  |
| LRF020101              |       | Seat cushion, foam (medium-soft), cover with zipper, black, 30 mm                              |                        |  |  |  |  |  |
| LRF020102              |       | Seat cushion, foam (medium-soft), cover with zipper, black, 50 mm                              |                        |  |  |  |  |  |
|                        |       |                                                                                                |                        |  |  |  |  |  |
| 141/0000000            |       | Jay Cushion - for complete Jay product range see Jay order forms                               | <del></del>            |  |  |  |  |  |
| JAY020002<br>JAY020003 |       | JAY Soft Combi P                                                                               |                        |  |  |  |  |  |
| JAY020001              |       | JAY Easy Visco C                                                                               |                        |  |  |  |  |  |
| JAY020007              |       | JAY Easy Fluid                                                                                 |                        |  |  |  |  |  |
| JAY020004              |       | JAY LITE                                                                                       |                        |  |  |  |  |  |
|                        |       | Seat accessories                                                                               |                        |  |  |  |  |  |
| LRF090018              |       | Lap belt with buckle, metal                                                                    |                        |  |  |  |  |  |
|                        |       | ·                                                                                              |                        |  |  |  |  |  |
|                        |       | BACKREST                                                                                       |                        |  |  |  |  |  |
| Backrest h             |       |                                                                                                |                        |  |  |  |  |  |
| Back height            | set a | · · · · · · · · · · · · · · · · · · ·                                                          |                        |  |  |  |  |  |
|                        |       | O 275 O 325 O 375 O 425                                                                        |                        |  |  |  |  |  |
|                        |       | O 300 O 350 O 400 O 450                                                                        |                        |  |  |  |  |  |
| LRF030001              | •     | Backrest tube, aluminum (from                                                                  | n BH 275mm)            |  |  |  |  |  |
| LRF030015              |       | Backrest, angle-adjustable, fold-down                                                          |                        |  |  |  |  |  |
|                        |       | LRF030512 ○ 78° LRF030518 ○ 82° LRF030514 ○ 86°                                                |                        |  |  |  |  |  |
|                        |       | LRF030500 ○ 90° LRF030504 ○ 94° LRF030508 ○ 98°                                                |                        |  |  |  |  |  |
| LRF030102              |       | Backrest, angle-adjustable, lock when folded (only with ang                                    | gle adj back)          |  |  |  |  |  |
|                        |       | Push handles                                                                                   |                        |  |  |  |  |  |
| LRF030201              | 0     | Push handles long                                                                              |                        |  |  |  |  |  |
| LRF030200              | 0     | Without push handles                                                                           |                        |  |  |  |  |  |
| LRF030203              |       | Push handles, fold-down (only from back he                                                     | eight 300mm)           |  |  |  |  |  |
| LRF030204              |       | Push handles, height-adjustable (only from back he                                             | · ·                    |  |  |  |  |  |
| LRF030205              |       | Push handles, height-adjustable for Jay backs (only from back he                               | ight 300mm)            |  |  |  |  |  |
|                        |       | Head rest                                                                                      |                        |  |  |  |  |  |
| LRF030410              |       | Headrest, tall height, depth and angle-adjustable, 230 x 110 mm (Only with push handles height | nt adjustable)         |  |  |  |  |  |
| LRF030411              |       | Headrest, medium height, depth & angle-adjustable, 200 x 110 mm (Only with push handles height | nt adjustable)         |  |  |  |  |  |
|                        |       | Backrest upholstery (black)                                                                    |                        |  |  |  |  |  |
| LRF030316              | 0     | EXO Backrest sling, padded, adjustable, 1 accessory bag, black (EXO Evo version)               |                        |  |  |  |  |  |
| 2 0000.0               |       | Colour, binding tape:   Black O Orange O Silver O Red O Blue                                   |                        |  |  |  |  |  |
| LRF030317              |       | EXO PRO Backrest, padded, adj., breathable spacer fabric, 1 accessory bag, black (EXO Evo      | version)               |  |  |  |  |  |
|                        |       | Colour, binding tape:   Black O Orange O Silver O Red O Blue                                   |                        |  |  |  |  |  |
| LRF030000              | 0     | Without backrest upholstery                                                                    |                        |  |  |  |  |  |
|                        |       | · · · ·                                                                                        |                        |  |  |  |  |  |
|                        |       |                                                                                                |                        |  |  |  |  |  |
|                        |       |                                                                                                |                        |  |  |  |  |  |
|                        |       |                                                                                                |                        |  |  |  |  |  |
|                        |       |                                                                                                |                        |  |  |  |  |  |
|                        |       |                                                                                                |                        |  |  |  |  |  |
|                        |       |                                                                                                |                        |  |  |  |  |  |
|                        |       |                                                                                                |                        |  |  |  |  |  |
|                        |       |                                                                                                | For more information   |  |  |  |  |  |
|                        |       |                                                                                                | www.SunriseMedical.eu  |  |  |  |  |  |
|                        |       |                                                                                                | © Sunrise Medical 2025 |  |  |  |  |  |

## **BACKREST**

Backrest, angle-adjustable, lock when folded

Push handles long

Fold down push

Height adjustable push handles

EXO backrest sling (new EXO Evo version)

EXO PRO backrest sling (new EXO Evo version)