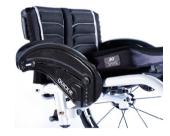

Manufacturing tolerances of +/- 10 mm

| Xenon²                 |          |                                                                                                                                                                               |                  |        |
|------------------------|----------|-------------------------------------------------------------------------------------------------------------------------------------------------------------------------------|------------------|--------|
|                        | •        | = Standard O = No cost option □ = Cost option                                                                                                                                 | Price in €       |        |
|                        |          | SEAT                                                                                                                                                                          |                  |        |
| Seat sling             |          |                                                                                                                                                                               |                  |        |
| XFF020002              | 0        | Seat sling, nylon, tension adjustable, 1 utility bag                                                                                                                          | -                |        |
| XFF020003              |          | Seat sling, nylon, tension adjustable, 2 utility bags (only from SW 340 mm)                                                                                                   |                  |        |
| XFF020004              |          | Seat sling, nylon, tension adjustable, 1 utility bag, 1 catheter bag (only from SW 340 mm)                                                                                    |                  |        |
| XFF020000              | 0        | Without seat sling                                                                                                                                                            | -                |        |
| Seat cushion           | , co\    | er with zipper, black                                                                                                                                                         |                  |        |
| Foam (mediu            | n-so     | t) Thickness: XFF020101                                                                                                                                                       |                  |        |
|                        |          |                                                                                                                                                                               |                  |        |
| Seat accesso           |          |                                                                                                                                                                               |                  |        |
| XFF090018              | <u> </u> | Lap belt with buckle, metal                                                                                                                                                   |                  |        |
| XFF020050              |          | Additional padding for seat upholstery, removable                                                                                                                             |                  |        |
| JAY Cushion            | s - fo   | or complete product range see Jay order forms                                                                                                                                 |                  |        |
| JAY020002              |          | JAY Basic                                                                                                                                                                     |                  |        |
| JAY020003              |          | JAY Soft Combi P                                                                                                                                                              |                  |        |
| JAY020001              |          | JAY Easy Visco, Curved Base                                                                                                                                                   |                  |        |
| JAY020004              |          | JAY Lite                                                                                                                                                                      |                  |        |
| JAY020007              |          | JAY Easy Fluid, Curved Base                                                                                                                                                   |                  |        |
|                        |          | BACKREST                                                                                                                                                                      |                  |        |
|                        |          |                                                                                                                                                                               |                  |        |
| Back height            | _        |                                                                                                                                                                               |                  |        |
|                        | _        | nt factory setting (mm). O 250 O 300 O 350 O 400 O 450                                                                                                                        |                  |        |
| Height adjustr         | nent     | of in total 50 mm possible. O 275 O 325 O 375 O 425 O 475                                                                                                                     |                  |        |
|                        |          | O         300         O         350         O         400         O         450                                                                                               |                  |        |
|                        |          |                                                                                                                                                                               |                  |        |
|                        | _        | carbon fiber tubes (1)                                                                                                                                                        |                  |        |
| Fixed neight,          | non r    | eight adjustable                                                                                                                                                              |                  |        |
| XFF030010              | 0        | Backrest, fixed (90°)                                                                                                                                                         | -                |        |
| XFF030029              |          | O Desk sideguard preparation for later replacement (2)                                                                                                                        | -                |        |
| XFF030031              | _        | Backrest, fold-down (to the front) (4) (from back height 325 mm, fixed back height, not adjustable)                                                                           |                  |        |
| XFF030012<br>XFF030029 |          | Backrest, angle-adjustable (75° to 103°)                                                                                                                                      |                  |        |
| XFF030031              |          | O Desk sideguard preparation for later replacement  Backrest, fold-down (to the front) (4) (from back height 325 mm, fixed back height, not adjustable)                       |                  |        |
|                        |          | Daokiest, loid-down (to the north) (4)                                                                                                                                        |                  |        |
| Pushhandles            |          |                                                                                                                                                                               | ,                |        |
| XFF030200              | 0        | Without push handles                                                                                                                                                          |                  |        |
| XFF030201<br>XFF030203 | 0        | Push handles long Push handles, fold-down (only available from back height 325 mm upwards)                                                                                    |                  |        |
| XFF030205              |          | Push handles, fold-down  (only available from back height 325 mm upwards)  Push handles, height-adjustable for Jay backs  (only available from back height 325 mm upwards)    | <del> </del>     |        |
| XFF030204              | _        | Push handles, height-adjustable (only available from back height 300 mm upwards)                                                                                              |                  |        |
|                        |          |                                                                                                                                                                               |                  |        |
| Backrest uph           |          | •                                                                                                                                                                             |                  |        |
| XFF030316              | 0        | EXO Backrest sling, padded, adjustable, 1 accessory bag, black <b>(EXO Evo version)</b> Colour, binding tape: O Black O Orange O Silver O Red O Blue                          |                  |        |
| XFF030317              |          | Colour, binding tape: O Black O Orange O Silver O Red O Blue  EXO PRO Backrest, padded, adj., breathable spacer fabric, 1 accessory bag, black (EXO Evo version)              | $\vdash$         |        |
| X1 1 000011            |          | Colour, binding tape: O Black O Orange O Silver O Red O Blue                                                                                                                  |                  |        |
| XFF030300              | 0        | Without backrest upholstery                                                                                                                                                   |                  |        |
|                        |          |                                                                                                                                                                               |                  |        |
| Accessories            |          |                                                                                                                                                                               |                  |        |
| XFF030402              |          | Stabilising bar, automatic folding (only available from SW 380mm; not with fixed height backrest)                                                                             |                  |        |
|                        |          |                                                                                                                                                                               |                  |        |
| (1)                    | not w    | ith Jay J3 backs, not with Desk sideguard, not for use with add on bikes                                                                                                      | or more informa  | ation  |
| (2)                    | nece     | ssary for retrofitting Desk sideguard or Tubular armrest with Backrest, fixed 90°                                                                                             | visit our webpag | ge     |
| (3)                    |          | , , ,                                                                                                                                                                         | w.SunriseMedica  | al.com |
| (4)                    |          | ith height adj. push handles, not with JAY backs; in combination with push handles fold-down irom backrest height 400 mm upwards; please see Folding Matrix on next side © \$ | Sunrise Medica   | 1 2025 |
|                        | Jilly    |                                                                                                                                                                               | medica           |        |

XFF 020002 Seat sling with utility bag

XFF 020003 Seat sling with utility bags

2

XFF 030316 EXO backrest sling (EXO Evo version)

XFF 030317 EXO PRO backrest sling (EXO Evo version)

XFF 030201 Push handles long

XFF 030203 Push handles, fold-down

XFF 030204 Push handles , height-adjustable

XFF 090018 Lap belt with buckle, metal