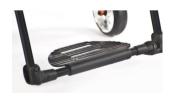

| Xenon <sup>2</sup> |                   |        |               |                     |          |               |                                       |                 |               |                 |                       |
|--------------------|-------------------|--------|---------------|---------------------|----------|---------------|---------------------------------------|-----------------|---------------|-----------------|-----------------------|
|                    | •                 | = Sta  | ındard        | O = No cos          | t option |               | = Cost option                         |                 |               |                 | Price in €            |
| JAY J3 Bac         | k <sub>-</sub> Sh | allow  | Contour       |                     |          |               | '                                     |                 |               |                 |                       |
|                    |                   | allow  | Contour       |                     |          | IAV020010     | Modium 240                            | ) mm 🗆          | 147030033     | Tall 200 i      | mm                    |
| Mid Thoracio       |                   |        | IAV020012     | Short - 420 m       |          |               | Medium - 340<br>Medium - 460          |                 |               | Tall - 380 r    |                       |
| Upper Thora        |                   |        |               |                     |          |               |                                       |                 |               |                 |                       |
| Shoulder He        |                   |        |               | Short - 530 m       | m □      | JAY030022     | Medium - 570                          | ) mm 🗆          | JAY030028     | Tall - 610 r    | nm                    |
| JAY J3 Bac         |                   | d Cor  | itour         |                     |          |               | NA 1: 040                             |                 | 141/0000/0    | T II 000        |                       |
| Mid Thoracio       |                   |        |               |                     |          | JAY030011     |                                       |                 |               | Tall - 380 ı    |                       |
| Upper Thora        |                   |        |               | Short - 42 cm       |          | JAY030020     |                                       |                 |               | Tall - 500 r    |                       |
| Shoulder He        |                   |        | JAY030016     |                     |          | JAY030023     | Medium - 570                          | mm 🗆            | JAY030029     | Tall - 610 r    | nm                    |
| JAY J3 Bac         |                   | d Dee  | p Contour     |                     |          |               |                                       |                 |               |                 |                       |
| Mid Thoracio       |                   |        |               |                     |          |               | Medium - 340                          |                 | ] JAY030041   |                 |                       |
| Upper Thora        |                   |        | JAY030045     | દ Short - 420 m     | m 🗆      | JAY030042     | Medium - 460                          | mm [            | ] JAY030046   | Tall - 500 r    | mm                    |
| Shoulder He        | ight:             |        | JAY030043     | Short - 530 m       | m □      | JAY030047     | Medium - 570                          | ) mm [          | ] JAY030048   | Tall - 610 r    | mm                    |
| JAY J3 Carl        | oon B             | ack -  | Shallow C     | ontour              |          |               |                                       |                 |               |                 |                       |
| Lower Thora        | icic:             |        | JAY060001     | Short - 170 m       | m        |               |                                       |                 | JAY060002     | Tall - 240 r    | mm                    |
| Mid Thoratic       | :                 |        | JAY060003     | Short - 300 m       | m        |               |                                       |                 | JAY060004     | Tall - 380 r    | mm                    |
| _                  | _                 |        |               |                     |          |               |                                       |                 |               |                 |                       |
| Accessories        | s for .           |        |               |                     |          |               |                                       |                 |               |                 |                       |
| WHT030415          |                   |        |               | Headrest, COI       |          |               | ck                                    |                 |               | y with JAY J3 l |                       |
| WHT030416          |                   |        |               | Headrest, AX        | 'S, Stai | ndard         |                                       |                 |               | y with JAY J3 l |                       |
| JAY090058          |                   |        | JAY Acce      | ssory bag           |          |               |                                       |                 | (only with J  | AY J3 Carbon I  | packs)                |
|                    |                   |        |               |                     |          |               |                                       |                 |               |                 |                       |
|                    |                   | ARI    | WREST A       | AND SIDEGU          | JARD     | S             |                                       |                 |               |                 |                       |
| Armrest            |                   |        |               |                     |          |               |                                       |                 |               |                 |                       |
| XFF040005          |                   | Desl   | k sideguard   | d, flip-up, remov   | /able    |               |                                       |                 |               |                 |                       |
| XFF040001          |                   | Desl   | sideguard     | d, armpad (250      | mm), fi  | xed, flip-up  | , removable                           |                 |               |                 |                       |
| XFF040002          |                   | Desl   | sideguard     | d, armpad (250      | mm), h   | eight-adjus   | table, flip-up, r                     | emovable        |               |                 |                       |
| XFF040003          |                   |        |               | d, armpad (310      |          |               |                                       |                 |               |                 |                       |
| XFF040004          |                   |        |               | d, armpad (310      |          |               |                                       | emovable        |               |                 |                       |
| XFF040052          |                   |        |               | eguard, armpa       |          |               |                                       |                 | le. removab   | le              |                       |
| XFF040117          |                   |        |               | st, Aluminium, s    |          |               |                                       |                 | ,             |                 |                       |
|                    |                   |        |               | -,                  | ·····g·  | (             |                                       |                 |               |                 |                       |
| Accessories        | s arm             | rest   |               |                     |          |               |                                       |                 |               |                 |                       |
| XFF040020          | 0                 | Rele   | ase assista   | ance for tetrapl    | egics    |               |                                       |                 | (only         | with desk side  | guard)                |
| 0:-11-             |                   |        |               |                     |          |               |                                       |                 |               |                 |                       |
| Sideguards         |                   | 0:-1-  |               |                     | -l-1- 04 | 0 bib         | (240                                  | l-1l-           |               |                 |                       |
| XFF040107          |                   |        | _             | nposite, remova     |          |               |                                       | , black         |               |                 |                       |
| XFF040101          |                   |        | •             | oon fibre, cold v   |          |               | ` '                                   | `               |               |                 |                       |
| XFF040102          |                   |        | _             | minium , cold w     |          | •             |                                       | •               |               |                 |                       |
| XFF040103          |                   |        | •             | minium , fender     |          |               | · · · · · · · · · · · · · · · · · · · | e colour)       |               |                 |                       |
| XFF040104          |                   | Side   | guard, carb   | oon fibre, fende    | r, cold  | weather pro   | otection (black)                      |                 |               |                 |                       |
|                    |                   |        |               |                     |          |               |                                       |                 |               |                 |                       |
|                    |                   |        | OTBOAR        |                     |          |               |                                       |                 |               |                 |                       |
| XFF050023          |                   |        |               | form, aluminiur     |          |               |                                       | vays), heel lo  |               |                 |                       |
| XFF050126          |                   |        |               | ay mechanism        |          |               |                                       |                 | ,             | num LLL 3cm l   | onger)                |
| XFF050059          |                   |        |               | form, Performa      |          |               |                                       |                 |               |                 | (1)                   |
| XFF050131          |                   |        |               | form, lightweig     | •        |               |                                       |                 | <i>'</i>      |                 |                       |
| XFF050132          |                   | Foot   | board, plat   | form, lightweig     | nt, carb | on fibre, an  | igle & depth-ad                       | j. flip up (sid | eways), calf  | strap, black    | (                     |
| XFF050061          |                   | Foot   | board, plat   | form, lightw., p    | astic, a | ingle & dep   | th-adj. flip up (s                    | sideways), h    | igh-mount     | (LLL 22-        | 34cm)                 |
|                    |                   |        |               |                     |          |               |                                       |                 |               |                 |                       |
|                    |                   | Foot   | board, au     | to-folding          |          |               |                                       |                 |               |                 |                       |
| XFF050027          |                   | Foot   | board, plat   | form, lightweig     | nt, carb | on fibre, au  | ito-folding, ang                      | le & depth-a    | djustable, ca | alf strap, bla  | ck                    |
| XFF050028          |                   |        |               | form, lightweig     |          |               |                                       |                 | -             |                 |                       |
|                    |                   |        |               |                     |          |               |                                       | . ,             |               | • •             |                       |
| VEE050407          |                   |        |               | or footboards       | 1        | 1             | on the feet                           | .al (6)         |               |                 | <del></del>           |
| XFF050127          |                   | Aaju   | stable side   | protection, to      | create a | a side-stop ( | on the footboar                       | rd <b>(2)</b>   |               |                 |                       |
|                    |                   | 10     | NED : E       | O L ENGTH           |          |               |                                       |                 |               |                 | , .                   |
|                    |                   |        |               |                     |          |               |                                       |                 |               |                 | ments are in mm       |
|                    | 0                 | 220    | O 230         |                     | O 250    | O 260         |                                       |                 |               |                 | 310                   |
|                    | 0                 | 320    | O 330         |                     | O 350    |               |                                       |                 |               |                 | 410                   |
|                    | 0                 | 420    | O 430         | O 440               | O 450    | O 460         | O 470                                 | O 480 C         | 490 0         | 500             |                       |
|                    |                   |        |               |                     |          |               |                                       |                 |               |                 |                       |
| (1)                | not i             | n SW32 | 20 with 10 mm | inset               |          |               |                                       |                 |               |                 | For more information  |
| (2)                |                   |        |               | m lightweight or Pe | erforman | ce            |                                       |                 |               |                 | visit our webpage     |
| (-/                | J.119             |        | , piatron     |                     |          | -             |                                       |                 |               |                 | www.SunriseMedical.co |
|                    |                   |        |               |                     |          |               |                                       |                 |               |                 | © Sunrise Medical 202 |
| í                  |                   |        |               |                     |          |               |                                       |                 |               |                 | Summe wedical 207     |

XFF04000x Desk sideguard, armpad, flipup, removable

XFF040104 Carbon fibre, cold weather protection, fender

XFF050132 Footboard platform, lightweight, carbon

XFF050059 Footboard platform, performance

XFF050027 Footboard platform, lightweight, carbon fibre, auto folding