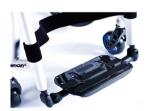

| Xenon <sup>2</sup> |                   |        |               |                     |          |               |                                       |                 |               |                 |                       |
|--------------------|-------------------|--------|---------------|---------------------|----------|---------------|---------------------------------------|-----------------|---------------|-----------------|-----------------------|
|                    | •                 | = Sta  | ındard        | O = No cos          | t option |               | = Cost option                         |                 |               |                 | Price in €            |
| JAY J3 Bac         | k <sub>-</sub> Sh | allow  | Contour       |                     |          |               | '                                     |                 |               |                 |                       |
|                    |                   | allow  | Contour       |                     |          | IAV020010     | Modium 240                            | ) mm 🗆          | 147030033     | Tall 200 i      | mm                    |
| Mid Thoracio       |                   |        | IAV020012     | Short - 420 m       |          |               | Medium - 340<br>Medium - 460          |                 |               | Tall - 380 r    |                       |
| Upper Thora        |                   |        |               |                     |          |               |                                       |                 |               |                 |                       |
| Shoulder He        |                   |        |               | Short - 530 m       | m □      | JAY030022     | Medium - 570                          | ) mm 🗆          | JAY030028     | Tall - 610 r    | nm                    |
| JAY J3 Bac         |                   | d Cor  | itour         |                     |          |               | NA 1: 040                             |                 | 141/0000/0    | T II 000        |                       |
| Mid Thoracio       |                   |        |               |                     |          | JAY030011     |                                       |                 |               | Tall - 380 ı    |                       |
| Upper Thora        |                   |        |               | Short - 42 cm       |          | JAY030020     |                                       |                 |               | Tall - 500 r    |                       |
| Shoulder He        |                   |        | JAY030016     |                     |          | JAY030023     | Medium - 570                          | mm 🗆            | JAY030029     | Tall - 610 r    | nm                    |
| JAY J3 Bac         |                   | d Dee  | p Contour     |                     |          |               |                                       |                 |               |                 |                       |
| Mid Thoracio       |                   |        |               |                     |          |               | Medium - 340                          |                 | ] JAY030041   |                 |                       |
| Upper Thora        |                   |        | JAY030045     | દ Short - 420 m     | m 🗆      | JAY030042     | Medium - 460                          | mm [            | ] JAY030046   | Tall - 500 r    | mm                    |
| Shoulder He        | ight:             |        | JAY030043     | Short - 530 m       | m □      | JAY030047     | Medium - 570                          | ) mm [          | ] JAY030048   | Tall - 610 r    | mm                    |
| JAY J3 Carl        | oon B             | ack -  | Shallow C     | ontour              |          |               |                                       |                 |               |                 |                       |
| Lower Thora        | icic:             |        | JAY060001     | Short - 170 m       | m        |               |                                       |                 | JAY060002     | Tall - 240 r    | mm                    |
| Mid Thoratic       | :                 |        | JAY060003     | Short - 300 m       | m        |               |                                       |                 | JAY060004     | Tall - 380 r    | mm                    |
| _                  | _                 |        |               |                     |          |               |                                       |                 |               |                 |                       |
| Accessories        | s for .           |        |               |                     |          |               |                                       |                 |               |                 |                       |
| WHT030415          |                   |        |               | Headrest, COI       |          |               | ck                                    |                 |               | y with JAY J3 l |                       |
| WHT030416          |                   |        |               | Headrest, AX        | 'S, Stai | ndard         |                                       |                 |               | y with JAY J3 l |                       |
| JAY090058          |                   |        | JAY Acce      | ssory bag           |          |               |                                       |                 | (only with J  | AY J3 Carbon I  | packs)                |
|                    |                   |        |               |                     |          |               |                                       |                 |               |                 |                       |
|                    |                   | ARI    | WREST A       | AND SIDEGU          | JARD     | S             |                                       |                 |               |                 |                       |
| Armrest            |                   |        |               |                     |          |               |                                       |                 |               |                 |                       |
| XFF040005          |                   | Desl   | k sideguard   | d, flip-up, remov   | /able    |               |                                       |                 |               |                 |                       |
| XFF040001          |                   | Desl   | sideguard     | d, armpad (250      | mm), fi  | xed, flip-up  | , removable                           |                 |               |                 |                       |
| XFF040002          |                   | Desl   | sideguard     | d, armpad (250      | mm), h   | eight-adjus   | table, flip-up, r                     | emovable        |               |                 |                       |
| XFF040003          |                   |        |               | d, armpad (310      |          |               |                                       |                 |               |                 |                       |
| XFF040004          |                   |        |               | d, armpad (310      |          |               |                                       | emovable        |               |                 |                       |
| XFF040052          |                   |        |               | eguard, armpa       |          |               |                                       |                 | le. removab   | le              |                       |
| XFF040117          |                   |        |               | st, Aluminium, s    |          |               |                                       |                 | ,             |                 |                       |
|                    |                   |        |               | -,                  | ·····g·  | (             |                                       |                 |               |                 |                       |
| Accessories        | s arm             | rest   |               |                     |          |               |                                       |                 |               |                 |                       |
| XFF040020          | 0                 | Rele   | ase assista   | ance for tetrapl    | egics    |               |                                       |                 | (only         | with desk side  | guard)                |
| 0:-11-             |                   |        |               |                     |          |               |                                       |                 |               |                 |                       |
| Sideguards         |                   | 0:-1-  |               |                     | -l-1- 04 | 0 bib         | (240                                  | l-1l-           |               |                 |                       |
| XFF040107          |                   |        | _             | nposite, remova     |          |               |                                       | , black         |               |                 |                       |
| XFF040101          |                   |        | •             | oon fibre, cold v   |          |               | ` '                                   | `               |               |                 |                       |
| XFF040102          |                   |        | _             | minium , cold w     |          | •             |                                       | •               |               |                 |                       |
| XFF040103          |                   |        | •             | minium , fender     |          |               | · · · · · · · · · · · · · · · · · · · | e colour)       |               |                 |                       |
| XFF040104          |                   | Side   | guard, carb   | oon fibre, fende    | r, cold  | weather pro   | otection (black)                      |                 |               |                 |                       |
|                    |                   |        |               |                     |          |               |                                       |                 |               |                 |                       |
|                    |                   |        | OTBOAR        |                     |          |               |                                       |                 |               |                 |                       |
| XFF050023          |                   |        |               | form, aluminiur     |          |               |                                       | vays), heel lo  |               |                 |                       |
| XFF050126          |                   |        |               | ay mechanism        |          |               |                                       |                 | ,             | num LLL 3cm l   | onger)                |
| XFF050059          |                   |        |               | form, Performa      |          |               |                                       |                 |               |                 | (1)                   |
| XFF050131          |                   |        |               | form, lightweig     | •        |               |                                       |                 | <i>'</i>      |                 |                       |
| XFF050132          |                   | Foot   | board, plat   | form, lightweig     | nt, carb | on fibre, an  | igle & depth-ad                       | j. flip up (sid | eways), calf  | strap, black    | (                     |
| XFF050061          |                   | Foot   | board, plat   | form, lightw., p    | astic, a | ingle & dep   | th-adj. flip up (s                    | sideways), h    | igh-mount     | (LLL 22-        | 34cm)                 |
|                    |                   |        |               |                     |          |               |                                       |                 |               |                 |                       |
|                    |                   | Foot   | board, au     | to-folding          |          |               |                                       |                 |               |                 |                       |
| XFF050027          |                   | Foot   | board, plat   | form, lightweig     | nt, carb | on fibre, au  | ito-folding, ang                      | le & depth-a    | djustable, ca | alf strap, bla  | ck                    |
| XFF050028          |                   |        |               | form, lightweig     |          |               |                                       |                 | -             |                 |                       |
|                    |                   |        |               |                     |          |               |                                       | . ,             |               | • •             |                       |
| VEE050407          |                   |        |               | or footboards       | 1        | 1             | on the feet                           | .al (6)         |               |                 | <del></del>           |
| XFF050127          |                   | Aaju   | stable side   | protection, to      | create a | a side-stop ( | on the footboar                       | rd <b>(2)</b>   |               |                 |                       |
|                    |                   | 10     | NED : E       | O L ENGTH           |          |               |                                       |                 |               |                 | , .                   |
|                    |                   |        |               |                     |          |               |                                       |                 |               |                 | ments are in mm       |
|                    | 0                 | 220    | O 230         |                     | O 250    | O 260         |                                       |                 |               |                 | 310                   |
|                    | 0                 | 320    | O 330         |                     | O 350    |               |                                       |                 |               |                 | 410                   |
|                    | 0                 | 420    | O 430         | O 440               | O 450    | O 460         | O 470                                 | O 480 C         | 490 0         | 500             |                       |
|                    |                   |        |               |                     |          |               |                                       |                 |               |                 |                       |
| (1)                | not i             | n SW32 | 20 with 10 mm | inset               |          |               |                                       |                 |               |                 | For more information  |
| (2)                |                   |        |               | m lightweight or Pe | erforman | ce            |                                       |                 |               |                 | visit our webpage     |
| (-/                | J.119             |        | , piatron     |                     |          | -             |                                       |                 |               |                 | www.SunriseMedical.co |
|                    |                   |        |               |                     |          |               |                                       |                 |               |                 | © Sunrise Medical 202 |
| í                  |                   |        |               |                     |          |               |                                       |                 |               |                 | Summe wedical 207     |

XFF04000x Desk sideguard, armpad, flipup, removable

XFF040104 Carbon fibre, cold weather protection, fender

XFF050132 Footboard platform, lightweight, carbon

XFF050059 Footboard platform, performance

XFF050027 Footboard platform, lightweight, carbon fibre, auto folding