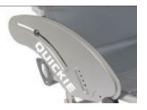

50 mm

80 mm

JAY J3 Mid Deep Contour

150 mm

XFF040107 Composite sideguard detachable

XFF040101 carbon fibre, cold weather protection,

XFF040102 Aluminium , cold weather protection

XFF040103 Aluminium, cold weather protection, fender

XFF04000x Desk sideguard, armpad, flipup, removable

XFF040104 Carbon fibre, cold weather protection, fender

XFF050132 Footboard platform, lightweight, carbon

XFF050059 Footboard platform, performance

XFF050027 Footboard platform, lightweight, carbon fibre, auto folding