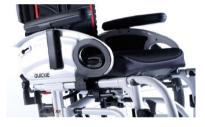

XFF04000x Desk sideguard, armpad, flipup, removable

XFF040104 Carbon fibre, cold weather protection, fender

XFF050132 Footboard platform, lightweight, carbon

XFF050059 Footboard platform, performance

XFF050027 Footboard platform, lightweight, carbon fibre, auto folding