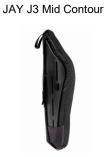

| Xenon <sup>2</sup> |                   |        |               |                     |          |               |                                       |                 |               |                 |                       |
|--------------------|-------------------|--------|---------------|---------------------|----------|---------------|---------------------------------------|-----------------|---------------|-----------------|-----------------------|
|                    | •                 | = Sta  | ındard        | O = No cos          | t option |               | = Cost option                         |                 |               |                 | Price in €            |
| JAY J3 Bac         | k <sub>-</sub> Sh | allow  | Contour       |                     |          |               | '                                     |                 |               |                 |                       |
|                    |                   | allow  | Contour       |                     |          | IAV020010     | Modium 240                            | ) mm 🗆          | 147030033     | Tall 200 i      | mm                    |
| Mid Thoracio       |                   |        | IAV020012     | Short - 420 m       |          |               | Medium - 340<br>Medium - 460          |                 |               | Tall - 380 r    |                       |
| Upper Thora        |                   |        |               |                     |          |               |                                       |                 |               |                 |                       |
| Shoulder He        |                   |        |               | Short - 530 m       | m □      | JAY030022     | Medium - 570                          | ) mm 🗆          | JAY030028     | Tall - 610 r    | nm                    |
| JAY J3 Bac         |                   | d Cor  | itour         |                     |          |               | NA 1: 040                             |                 | 141/0000/0    | T II 000        |                       |
| Mid Thoracio       |                   |        |               |                     |          | JAY030011     |                                       |                 |               | Tall - 380 ı    |                       |
| Upper Thora        |                   |        |               | Short - 42 cm       |          | JAY030020     |                                       |                 |               | Tall - 500 r    |                       |
| Shoulder He        |                   |        | JAY030016     |                     |          | JAY030023     | Medium - 570                          | mm 🗆            | JAY030029     | Tall - 610 r    | nm                    |
| JAY J3 Bac         |                   | d Dee  | p Contour     |                     |          |               |                                       |                 |               |                 |                       |
| Mid Thoracio       |                   |        |               |                     |          |               | Medium - 340                          |                 | ] JAY030041   |                 |                       |
| Upper Thora        |                   |        | JAY030045     | દ Short - 420 m     | m 🗆      | JAY030042     | Medium - 460                          | mm [            | ] JAY030046   | Tall - 500 r    | mm                    |
| Shoulder He        | ight:             |        | JAY030043     | Short - 530 m       | m □      | JAY030047     | Medium - 570                          | ) mm [          | ] JAY030048   | Tall - 610 r    | mm                    |
| JAY J3 Carl        | oon B             | ack -  | Shallow C     | ontour              |          |               |                                       |                 |               |                 |                       |
| Lower Thora        | icic:             |        | JAY060001     | Short - 170 m       | m        |               |                                       |                 | JAY060002     | Tall - 240 r    | mm                    |
| Mid Thoratic       | :                 |        | JAY060003     | Short - 300 m       | m        |               |                                       |                 | JAY060004     | Tall - 380 r    | mm                    |
| _                  | _                 |        |               |                     |          |               |                                       |                 |               |                 |                       |
| Accessories        | s for .           |        |               |                     |          |               |                                       |                 |               |                 |                       |
| WHT030415          |                   |        |               | Headrest, COI       |          |               | ck                                    |                 |               | y with JAY J3 l |                       |
| WHT030416          |                   |        |               | Headrest, AX        | 'S, Stai | ndard         |                                       |                 |               | y with JAY J3 l |                       |
| JAY090058          |                   |        | JAY Acce      | ssory bag           |          |               |                                       |                 | (only with J  | AY J3 Carbon I  | packs)                |
|                    |                   |        |               |                     |          |               |                                       |                 |               |                 |                       |
|                    |                   | ARI    | WREST A       | AND SIDEGU          | JARD     | S             |                                       |                 |               |                 |                       |
| Armrest            |                   |        |               |                     |          |               |                                       |                 |               |                 |                       |
| XFF040005          |                   | Desl   | k sideguard   | d, flip-up, remov   | /able    |               |                                       |                 |               |                 |                       |
| XFF040001          |                   | Desl   | sideguard     | d, armpad (250      | mm), fi  | xed, flip-up  | , removable                           |                 |               |                 |                       |
| XFF040002          |                   | Desl   | sideguard     | d, armpad (250      | mm), h   | eight-adjus   | table, flip-up, r                     | emovable        |               |                 |                       |
| XFF040003          |                   |        |               | d, armpad (310      |          |               |                                       |                 |               |                 |                       |
| XFF040004          |                   |        |               | d, armpad (310      |          |               |                                       | emovable        |               |                 |                       |
| XFF040052          |                   |        |               | eguard, armpa       |          |               |                                       |                 | le. removab   | le              |                       |
| XFF040117          |                   |        |               | st, Aluminium, s    |          |               |                                       |                 | ,             |                 |                       |
|                    |                   |        |               | -,                  | ·····g·  | (             |                                       |                 |               |                 |                       |
| Accessories        | s arm             | rest   |               |                     |          |               |                                       |                 |               |                 |                       |
| XFF040020          | 0                 | Rele   | ase assista   | ance for tetrapl    | egics    |               |                                       |                 | (only         | with desk side  | guard)                |
| 0:-11-             |                   |        |               |                     |          |               |                                       |                 |               |                 |                       |
| Sideguards         |                   | 0:-1-  |               |                     | -l-1- 04 | 0 bib         | (240                                  | l-1l-           |               |                 |                       |
| XFF040107          |                   |        | _             | nposite, remova     |          |               |                                       | , black         |               |                 |                       |
| XFF040101          |                   |        | •             | oon fibre, cold v   |          |               | ` '                                   | `               |               |                 |                       |
| XFF040102          |                   |        | _             | minium , cold w     |          | •             |                                       | •               |               |                 |                       |
| XFF040103          |                   |        | •             | minium , fender     |          |               | · · · · · · · · · · · · · · · · · · · | e colour)       |               |                 |                       |
| XFF040104          |                   | Side   | guard, carb   | oon fibre, fende    | r, cold  | weather pro   | otection (black)                      |                 |               |                 |                       |
|                    |                   |        |               |                     |          |               |                                       |                 |               |                 |                       |
|                    |                   |        | OTBOAR        |                     |          |               |                                       |                 |               |                 |                       |
| XFF050023          |                   |        |               | form, aluminiur     |          |               |                                       | vays), heel lo  |               |                 |                       |
| XFF050126          |                   |        |               | ay mechanism        |          |               |                                       |                 | ,             | num LLL 3cm l   | onger)                |
| XFF050059          |                   |        |               | form, Performa      |          |               |                                       |                 |               |                 | (1)                   |
| XFF050131          |                   |        |               | form, lightweig     | •        |               |                                       |                 | <i>'</i>      |                 |                       |
| XFF050132          |                   | Foot   | board, plat   | form, lightweig     | nt, carb | on fibre, an  | igle & depth-ad                       | j. flip up (sid | eways), calf  | strap, black    | (                     |
| XFF050061          |                   | Foot   | board, plat   | form, lightw., p    | astic, a | ingle & dep   | th-adj. flip up (s                    | sideways), h    | igh-mount     | (LLL 22-        | 34cm)                 |
|                    |                   |        |               |                     |          |               |                                       |                 |               |                 |                       |
|                    |                   | Foot   | board, au     | to-folding          |          |               |                                       |                 |               |                 |                       |
| XFF050027          |                   | Foot   | board, plat   | form, lightweig     | nt, carb | on fibre, au  | ito-folding, ang                      | le & depth-a    | djustable, ca | alf strap, bla  | ck                    |
| XFF050028          |                   |        |               | form, lightweig     |          |               |                                       |                 | -             |                 |                       |
|                    |                   |        |               |                     |          |               |                                       | . ,             |               | • •             |                       |
| VEE050407          |                   |        |               | or footboards       | 1        | 1             | on the feet                           | .al (6)         |               |                 | <del></del>           |
| XFF050127          |                   | Aaju   | stable side   | protection, to      | create a | a side-stop ( | on the footboar                       | rd <b>(2)</b>   |               |                 |                       |
|                    |                   | 10     | NED : E       | O L ENGTH           |          |               |                                       |                 |               |                 | , .                   |
|                    |                   |        |               |                     |          |               |                                       |                 |               |                 | ments are in mm       |
|                    | 0                 | 220    | O 230         |                     | O 250    | O 260         |                                       |                 |               |                 | 310                   |
|                    | 0                 | 320    | O 330         |                     | O 350    |               |                                       |                 |               |                 | 410                   |
|                    | 0                 | 420    | O 430         | O 440               | O 450    | O 460         | O 470                                 | O 480 C         | 490 0         | 500             |                       |
|                    |                   |        |               |                     |          |               |                                       |                 |               |                 |                       |
| (1)                | not i             | n SW32 | 20 with 10 mm | inset               |          |               |                                       |                 |               |                 | For more information  |
| (2)                |                   |        |               | m lightweight or Pe | erforman | ce            |                                       |                 |               |                 | visit our webpage     |
| (-/                | J.119             |        | , piatron     |                     |          | -             |                                       |                 |               |                 | www.SunriseMedical.co |
|                    |                   |        |               |                     |          |               |                                       |                 |               |                 | © Sunrise Medical 202 |
| í                  |                   |        |               |                     |          |               |                                       |                 |               |                 | Summe wedical 207     |

50 mm

80 mm

JAY J3 Mid Deep Contour

150 mm

XFF040107 Composite sideguard detachable

XFF040101 carbon fibre, cold weather protection,

XFF040102 Aluminium , cold weather protection

XFF040103 Aluminium, cold weather protection, fender