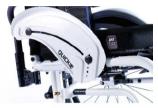

| Xenon <sup>2</sup> |                   |        |               |                     |          |               |                                       |                 |               |                 |                       |
|--------------------|-------------------|--------|---------------|---------------------|----------|---------------|---------------------------------------|-----------------|---------------|-----------------|-----------------------|
|                    | •                 | = Sta  | ındard        | O = No cos          | t option |               | = Cost option                         |                 |               |                 | Price in €            |
| JAY J3 Bac         | k <sub>-</sub> Sh | allow  | Contour       |                     |          |               | '                                     |                 |               |                 |                       |
|                    |                   | allow  | Contour       |                     |          | IAV020010     | Modium 240                            | ) mm 🗆          | 147030033     | Tall 200 i      | mm                    |
| Mid Thoracio       |                   |        | IAV020012     | Short - 420 m       |          |               | Medium - 340<br>Medium - 460          |                 |               | Tall - 380 r    |                       |
| Upper Thora        |                   |        |               |                     |          |               |                                       |                 |               |                 |                       |
| Shoulder He        |                   |        |               | Short - 530 m       | m □      | JAY030022     | Medium - 570                          | ) mm 🗆          | JAY030028     | Tall - 610 r    | nm                    |
| JAY J3 Bac         |                   | d Cor  | itour         |                     |          |               | NA 1: 040                             |                 | 141/0000/0    | T II 000        |                       |
| Mid Thoracio       |                   |        |               |                     |          | JAY030011     |                                       |                 |               | Tall - 380 ı    |                       |
| Upper Thora        |                   |        |               | Short - 42 cm       |          | JAY030020     |                                       |                 |               | Tall - 500 r    |                       |
| Shoulder He        |                   |        | JAY030016     |                     |          | JAY030023     | Medium - 570                          | mm 🗆            | JAY030029     | Tall - 610 r    | nm                    |
| JAY J3 Bac         |                   | d Dee  | p Contour     |                     |          |               |                                       |                 |               |                 |                       |
| Mid Thoracio       |                   |        |               |                     |          |               | Medium - 340                          |                 | ] JAY030041   |                 |                       |
| Upper Thora        |                   |        | JAY030045     | દ Short - 420 m     | m 🗆      | JAY030042     | Medium - 460                          | mm [            | ] JAY030046   | Tall - 500 r    | mm                    |
| Shoulder He        | ight:             |        | JAY030043     | Short - 530 m       | m □      | JAY030047     | Medium - 570                          | ) mm [          | ] JAY030048   | Tall - 610 r    | mm                    |
| JAY J3 Carl        | oon B             | ack -  | Shallow C     | ontour              |          |               |                                       |                 |               |                 |                       |
| Lower Thora        | icic:             |        | JAY060001     | Short - 170 m       | m        |               |                                       |                 | JAY060002     | Tall - 240 r    | mm                    |
| Mid Thoratic       | :                 |        | JAY060003     | Short - 300 m       | m        |               |                                       |                 | JAY060004     | Tall - 380 r    | mm                    |
| _                  | _                 |        |               |                     |          |               |                                       |                 |               |                 |                       |
| Accessories        | s for .           |        |               |                     |          |               |                                       |                 |               |                 |                       |
| WHT030415          |                   |        |               | Headrest, COI       |          |               | ck                                    |                 |               | y with JAY J3 l |                       |
| WHT030416          |                   |        |               | Headrest, AX        | 'S, Stai | ndard         |                                       |                 |               | y with JAY J3 l |                       |
| JAY090058          |                   |        | JAY Acce      | ssory bag           |          |               |                                       |                 | (only with J  | AY J3 Carbon I  | packs)                |
|                    |                   |        |               |                     |          |               |                                       |                 |               |                 |                       |
|                    |                   | ARI    | WREST A       | AND SIDEGU          | JARD     | S             |                                       |                 |               |                 |                       |
| Armrest            |                   |        |               |                     |          |               |                                       |                 |               |                 |                       |
| XFF040005          |                   | Desl   | k sideguard   | d, flip-up, remov   | /able    |               |                                       |                 |               |                 |                       |
| XFF040001          |                   | Desl   | sideguard     | d, armpad (250      | mm), fi  | xed, flip-up  | , removable                           |                 |               |                 |                       |
| XFF040002          |                   | Desl   | sideguard     | d, armpad (250      | mm), h   | eight-adjus   | table, flip-up, r                     | emovable        |               |                 |                       |
| XFF040003          |                   |        |               | d, armpad (310      |          |               |                                       |                 |               |                 |                       |
| XFF040004          |                   |        |               | d, armpad (310      |          |               |                                       | emovable        |               |                 |                       |
| XFF040052          |                   |        |               | eguard, armpa       |          |               |                                       |                 | le. removab   | le              |                       |
| XFF040117          |                   |        |               | st, Aluminium, s    |          |               |                                       |                 | ,             |                 |                       |
|                    |                   |        |               | -,                  | ·····g·  | (             |                                       |                 |               |                 |                       |
| Accessories        | s arm             | rest   |               |                     |          |               |                                       |                 |               |                 |                       |
| XFF040020          | 0                 | Rele   | ase assista   | ance for tetrapl    | egics    |               |                                       |                 | (only         | with desk side  | guard)                |
| 0:-11-             |                   |        |               |                     |          |               |                                       |                 |               |                 |                       |
| Sideguards         |                   | 0:-1-  |               |                     | -l-1- 04 | 0 bib         | (240                                  | l-1l-           |               |                 |                       |
| XFF040107          |                   |        | _             | nposite, remova     |          |               |                                       | , black         |               |                 |                       |
| XFF040101          |                   |        | •             | oon fibre, cold v   |          |               | ` '                                   | `               |               |                 |                       |
| XFF040102          |                   |        | _             | minium , cold w     |          | •             |                                       | •               |               |                 |                       |
| XFF040103          |                   |        | •             | minium , fender     |          |               | · · · · · · · · · · · · · · · · · · · | e colour)       |               |                 |                       |
| XFF040104          |                   | Side   | guard, carb   | oon fibre, fende    | r, cold  | weather pro   | otection (black)                      |                 |               |                 |                       |
|                    |                   |        |               |                     |          |               |                                       |                 |               |                 |                       |
|                    |                   |        | OTBOAR        |                     |          |               |                                       |                 |               |                 |                       |
| XFF050023          |                   |        |               | form, aluminiur     |          |               |                                       | vays), heel lo  |               |                 |                       |
| XFF050126          |                   |        |               | ay mechanism        |          |               |                                       |                 | ,             | num LLL 3cm l   | onger)                |
| XFF050059          |                   |        |               | form, Performa      |          |               |                                       |                 |               |                 | (1)                   |
| XFF050131          |                   |        |               | form, lightweig     | •        |               |                                       |                 | <i>'</i>      |                 |                       |
| XFF050132          |                   | Foot   | board, plat   | form, lightweig     | nt, carb | on fibre, an  | igle & depth-ad                       | j. flip up (sid | eways), calf  | strap, black    | (                     |
| XFF050061          |                   | Foot   | board, plat   | form, lightw., p    | astic, a | ingle & dep   | th-adj. flip up (s                    | sideways), h    | igh-mount     | (LLL 22-        | 34cm)                 |
|                    |                   |        |               |                     |          |               |                                       |                 |               |                 |                       |
|                    |                   | Foot   | board, au     | to-folding          |          |               |                                       |                 |               |                 |                       |
| XFF050027          |                   | Foot   | board, plat   | form, lightweig     | nt, carb | on fibre, au  | ito-folding, ang                      | le & depth-a    | djustable, ca | alf strap, bla  | ck                    |
| XFF050028          |                   |        |               | form, lightweig     |          |               |                                       |                 | -             |                 |                       |
|                    |                   |        |               |                     |          |               |                                       | . ,             |               | • •             |                       |
| VEE050407          |                   |        |               | or footboards       | 1        | 1             | on the feet                           | .al (6)         |               |                 | <del></del>           |
| XFF050127          |                   | Aaju   | stable side   | protection, to      | create a | a side-stop ( | on the footboar                       | rd <b>(2)</b>   |               |                 |                       |
|                    |                   | 10     | NED : E       | O L ENGTH           |          |               |                                       |                 |               |                 | , .                   |
|                    |                   |        |               |                     |          |               |                                       |                 |               |                 | ments are in mm       |
|                    | 0                 | 220    | O 230         |                     | O 250    | O 260         |                                       |                 |               |                 | 310                   |
|                    | 0                 | 320    | O 330         |                     | O 350    |               |                                       |                 |               |                 | 410                   |
|                    | 0                 | 420    | O 430         | O 440               | O 450    | O 460         | O 470                                 | O 480 C         | 490 0         | 500             |                       |
|                    |                   |        |               |                     |          |               |                                       |                 |               |                 |                       |
| (1)                | not i             | n SW32 | 20 with 10 mm | inset               |          |               |                                       |                 |               |                 | For more information  |
| (2)                |                   |        |               | m lightweight or Pe | erforman | ce            |                                       |                 |               |                 | visit our webpage     |
| (-/                | J.119             |        | , piatron     |                     |          | -             |                                       |                 |               |                 | www.SunriseMedical.co |
|                    |                   |        |               |                     |          |               |                                       |                 |               |                 | © Sunrise Medical 202 |
| í                  |                   |        |               |                     |          |               |                                       |                 |               |                 | Summe wedical 207     |