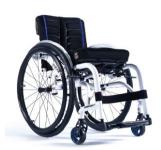

Manufacturing tolerances of +/- 10 mm

| Xenon²                 |          |                                                                                                                                                                               |                  |        |
|------------------------|----------|-------------------------------------------------------------------------------------------------------------------------------------------------------------------------------|------------------|--------|
|                        | •        | = Standard O = No cost option □ = Cost option                                                                                                                                 | Price in €       |        |
|                        |          | SEAT                                                                                                                                                                          |                  |        |
| Seat sling             |          |                                                                                                                                                                               |                  |        |
| XFF020002              | 0        | Seat sling, nylon, tension adjustable, 1 utility bag                                                                                                                          | -                |        |
| XFF020003              |          | Seat sling, nylon, tension adjustable, 2 utility bags (only from SW 340 mm)                                                                                                   |                  |        |
| XFF020004              |          | Seat sling, nylon, tension adjustable, 1 utility bag, 1 catheter bag (only from SW 340 mm)                                                                                    |                  |        |
| XFF020000              | 0        | Without seat sling                                                                                                                                                            | -                |        |
| Seat cushion           | , co\    | er with zipper, black                                                                                                                                                         |                  |        |
| Foam (mediu            | n-so     | t) Thickness: XFF020101                                                                                                                                                       |                  |        |
|                        |          |                                                                                                                                                                               |                  |        |
| Seat accesso           |          |                                                                                                                                                                               |                  |        |
| XFF090018              | <u> </u> | Lap belt with buckle, metal                                                                                                                                                   |                  |        |
| XFF020050              |          | Additional padding for seat upholstery, removable                                                                                                                             |                  |        |
| JAY Cushion            | s - fo   | or complete product range see Jay order forms                                                                                                                                 |                  |        |
| JAY020002              |          | JAY Basic                                                                                                                                                                     |                  |        |
| JAY020003              |          | JAY Soft Combi P                                                                                                                                                              |                  |        |
| JAY020001              |          | JAY Easy Visco, Curved Base                                                                                                                                                   |                  |        |
| JAY020004              |          | JAY Lite                                                                                                                                                                      |                  |        |
| JAY020007              |          | JAY Easy Fluid, Curved Base                                                                                                                                                   |                  |        |
|                        |          | BACKREST                                                                                                                                                                      |                  |        |
|                        |          |                                                                                                                                                                               |                  |        |
| Back height            | _        |                                                                                                                                                                               |                  |        |
|                        | _        | nt factory setting (mm). O 250 O 300 O 350 O 400 O 450                                                                                                                        |                  |        |
| Height adjustr         | nent     | of in total 50 mm possible. O 275 O 325 O 375 O 425 O 475                                                                                                                     |                  |        |
|                        |          | O         300         O         350         O         400         O         450                                                                                               |                  |        |
|                        |          |                                                                                                                                                                               |                  |        |
|                        | _        | carbon fiber tubes (1)                                                                                                                                                        |                  |        |
| Fixed neight,          | non r    | eight adjustable                                                                                                                                                              |                  |        |
| XFF030010              | 0        | Backrest, fixed (90°)                                                                                                                                                         | -                |        |
| XFF030029              |          | O Desk sideguard preparation for later replacement (2)                                                                                                                        | -                |        |
| XFF030031              | _        | Backrest, fold-down (to the front) (4) (from back height 325 mm, fixed back height, not adjustable)                                                                           |                  |        |
| XFF030012<br>XFF030029 |          | Backrest, angle-adjustable (75° to 103°)                                                                                                                                      |                  |        |
| XFF030031              |          | O Desk sideguard preparation for later replacement  Backrest, fold-down (to the front) (4) (from back height 325 mm, fixed back height, not adjustable)                       |                  |        |
|                        |          | Daokiest, loid-down (to the north) (4)                                                                                                                                        |                  |        |
| Pushhandles            |          |                                                                                                                                                                               | ,                |        |
| XFF030200              | 0        | Without push handles                                                                                                                                                          |                  |        |
| XFF030201<br>XFF030203 | 0        | Push handles long Push handles, fold-down (only available from back height 325 mm upwards)                                                                                    |                  |        |
| XFF030205              |          | Push handles, fold-down  (only available from back height 325 mm upwards)  Push handles, height-adjustable for Jay backs  (only available from back height 325 mm upwards)    | <del> </del>     |        |
| XFF030204              | _        | Push handles, height-adjustable (only available from back height 300 mm upwards)                                                                                              |                  |        |
|                        |          |                                                                                                                                                                               |                  |        |
| Backrest uph           |          | •                                                                                                                                                                             |                  |        |
| XFF030316              | 0        | EXO Backrest sling, padded, adjustable, 1 accessory bag, black <b>(EXO Evo version)</b> Colour, binding tape: O Black O Orange O Silver O Red O Blue                          |                  |        |
| XFF030317              |          | Colour, binding tape: O Black O Orange O Silver O Red O Blue  EXO PRO Backrest, padded, adj., breathable spacer fabric, 1 accessory bag, black (EXO Evo version)              | $\vdash$         |        |
| X1 1 000011            |          | Colour, binding tape: O Black O Orange O Silver O Red O Blue                                                                                                                  |                  |        |
| XFF030300              | 0        | Without backrest upholstery                                                                                                                                                   |                  |        |
|                        |          |                                                                                                                                                                               |                  |        |
| Accessories            |          |                                                                                                                                                                               |                  |        |
| XFF030402              |          | Stabilising bar, automatic folding (only available from SW 380mm; not with fixed height backrest)                                                                             |                  |        |
|                        |          |                                                                                                                                                                               |                  |        |
| (1)                    | not w    | ith Jay J3 backs, not with Desk sideguard, not for use with add on bikes                                                                                                      | or more informa  | ation  |
| (2)                    | nece     | ssary for retrofitting Desk sideguard or Tubular armrest with Backrest, fixed 90°                                                                                             | visit our webpag | ge     |
| (3)                    |          | , , ,                                                                                                                                                                         | w.SunriseMedica  | al.com |
| (4)                    |          | ith height adj. push handles, not with JAY backs; in combination with push handles fold-down irom backrest height 400 mm upwards; please see Folding Matrix on next side © \$ | Sunrise Medica   | 1 2025 |
|                        | Jilly    |                                                                                                                                                                               | medica           |        |