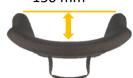

| Xenon <sup>2</sup> |                   |        |               |                     |          |               |                                       |                 |               |                 |                       |
|--------------------|-------------------|--------|---------------|---------------------|----------|---------------|---------------------------------------|-----------------|---------------|-----------------|-----------------------|
|                    | •                 | = Sta  | ındard        | O = No cos          | t option |               | = Cost option                         |                 |               |                 | Price in €            |
| JAY J3 Bac         | k <sub>-</sub> Sh | allow  | Contour       |                     |          |               | '                                     |                 |               |                 |                       |
|                    |                   | allow  | Contour       |                     |          | IAV020010     | Modium 240                            | ) mm 🗆          | 147030033     | Tall 200 i      | mm                    |
| Mid Thoracio       |                   |        | IAV020012     | Short - 420 m       |          |               | Medium - 340<br>Medium - 460          |                 |               | Tall - 380 r    |                       |
| Upper Thora        |                   |        |               |                     |          |               |                                       |                 |               |                 |                       |
| Shoulder He        |                   |        |               | Short - 530 m       | m □      | JAY030022     | Medium - 570                          | ) mm 🗆          | JAY030028     | Tall - 610 r    | nm                    |
| JAY J3 Bac         |                   | d Cor  | itour         |                     |          |               | NA 1: 040                             |                 | 141/0000/0    | T II 000        |                       |
| Mid Thoracio       |                   |        |               |                     |          | JAY030011     |                                       |                 |               | Tall - 380 ı    |                       |
| Upper Thora        |                   |        |               | Short - 42 cm       |          | JAY030020     |                                       |                 |               | Tall - 500 r    |                       |
| Shoulder He        |                   |        | JAY030016     |                     |          | JAY030023     | Medium - 570                          | mm 🗆            | JAY030029     | Tall - 610 r    | nm                    |
| JAY J3 Bac         |                   | d Dee  | p Contour     |                     |          |               |                                       |                 |               |                 |                       |
| Mid Thoracio       |                   |        |               |                     |          |               | Medium - 340                          |                 | ] JAY030041   |                 |                       |
| Upper Thora        |                   |        | JAY030045     | દ Short - 420 m     | m 🗆      | JAY030042     | Medium - 460                          | mm [            | ] JAY030046   | Tall - 500 r    | mm                    |
| Shoulder He        | ight:             |        | JAY030043     | Short - 530 m       | m □      | JAY030047     | Medium - 570                          | ) mm [          | ] JAY030048   | Tall - 610 r    | mm                    |
| JAY J3 Carl        | oon B             | ack -  | Shallow C     | ontour              |          |               |                                       |                 |               |                 |                       |
| Lower Thora        | icic:             |        | JAY060001     | Short - 170 m       | m        |               |                                       |                 | JAY060002     | Tall - 240 r    | mm                    |
| Mid Thoratic       | :                 |        | JAY060003     | Short - 300 m       | m        |               |                                       |                 | JAY060004     | Tall - 380 r    | mm                    |
| _                  | _                 |        |               |                     |          |               |                                       |                 |               |                 |                       |
| Accessories        | s for .           |        |               |                     |          |               |                                       |                 |               |                 |                       |
| WHT030415          |                   |        |               | Headrest, COI       |          |               | ck                                    |                 |               | y with JAY J3 l |                       |
| WHT030416          |                   |        |               | Headrest, AX        | 'S, Stai | ndard         |                                       |                 |               | y with JAY J3 l |                       |
| JAY090058          |                   |        | JAY Acce      | ssory bag           |          |               |                                       |                 | (only with J  | AY J3 Carbon I  | packs)                |
|                    |                   |        |               |                     |          |               |                                       |                 |               |                 |                       |
|                    |                   | ARI    | WREST A       | AND SIDEGU          | JARD     | S             |                                       |                 |               |                 |                       |
| Armrest            |                   |        |               |                     |          |               |                                       |                 |               |                 |                       |
| XFF040005          |                   | Desl   | k sideguard   | d, flip-up, remov   | /able    |               |                                       |                 |               |                 |                       |
| XFF040001          |                   | Desl   | sideguard     | d, armpad (250      | mm), fi  | xed, flip-up  | , removable                           |                 |               |                 |                       |
| XFF040002          |                   | Desl   | sideguard     | d, armpad (250      | mm), h   | eight-adjus   | table, flip-up, r                     | emovable        |               |                 |                       |
| XFF040003          |                   |        |               | d, armpad (310      |          |               |                                       |                 |               |                 |                       |
| XFF040004          |                   |        |               | d, armpad (310      |          |               |                                       | emovable        |               |                 |                       |
| XFF040052          |                   |        |               | eguard, armpa       |          |               |                                       |                 | le. removab   | le              |                       |
| XFF040117          |                   |        |               | st, Aluminium, s    |          |               |                                       |                 | ,             |                 |                       |
|                    |                   |        |               | -,                  | ·····g·  | (             |                                       |                 |               |                 |                       |
| Accessories        | s arm             | rest   |               |                     |          |               |                                       |                 |               |                 |                       |
| XFF040020          | 0                 | Rele   | ase assista   | ance for tetrapl    | egics    |               |                                       |                 | (only         | with desk side  | guard)                |
| 0:-11-             |                   |        |               |                     |          |               |                                       |                 |               |                 |                       |
| Sideguards         |                   | 0:-1-  |               |                     | -l-1- 04 | 0 bib         | (240                                  | l-1l-           |               |                 |                       |
| XFF040107          |                   |        | _             | nposite, remova     |          |               |                                       | , black         |               |                 |                       |
| XFF040101          |                   |        | •             | oon fibre, cold v   |          |               | ` '                                   | `               |               |                 |                       |
| XFF040102          |                   |        | _             | minium , cold w     |          | •             |                                       | •               |               |                 |                       |
| XFF040103          |                   |        | •             | minium , fender     |          |               | · · · · · · · · · · · · · · · · · · · | e colour)       |               |                 |                       |
| XFF040104          |                   | Side   | guard, carb   | oon fibre, fende    | r, cold  | weather pro   | otection (black)                      |                 |               |                 |                       |
|                    |                   |        |               |                     |          |               |                                       |                 |               |                 |                       |
|                    |                   |        | OTBOAR        |                     |          |               |                                       |                 |               |                 |                       |
| XFF050023          |                   |        |               | form, aluminiur     |          |               |                                       | vays), heel lo  |               |                 |                       |
| XFF050126          |                   |        |               | ay mechanism        |          |               |                                       |                 | ,             | num LLL 3cm l   | onger)                |
| XFF050059          |                   |        |               | form, Performa      |          |               |                                       |                 |               |                 | (1)                   |
| XFF050131          |                   |        |               | form, lightweig     | •        |               |                                       |                 | <i>'</i>      |                 |                       |
| XFF050132          |                   | Foot   | board, plat   | form, lightweig     | nt, carb | on fibre, an  | igle & depth-ad                       | j. flip up (sid | eways), calf  | strap, black    | (                     |
| XFF050061          |                   | Foot   | board, plat   | form, lightw., p    | astic, a | ingle & dep   | th-adj. flip up (s                    | sideways), h    | igh-mount     | (LLL 22-        | 34cm)                 |
|                    |                   |        |               |                     |          |               |                                       |                 |               |                 |                       |
|                    |                   | Foot   | board, au     | to-folding          |          |               |                                       |                 |               |                 |                       |
| XFF050027          |                   | Foot   | board, plat   | form, lightweig     | nt, carb | on fibre, au  | ito-folding, ang                      | le & depth-a    | djustable, ca | alf strap, bla  | ck                    |
| XFF050028          |                   |        |               | form, lightweig     |          |               |                                       |                 | -             |                 |                       |
|                    |                   |        |               |                     |          |               |                                       | . ,             |               | • •             |                       |
| VEE050407          |                   |        |               | or footboards       | 1        | 1             | on the feet                           | .al (6)         |               |                 | <del></del>           |
| XFF050127          |                   | Aaju   | stable side   | protection, to      | create a | a side-stop ( | on the footboar                       | rd <b>(2)</b>   |               |                 |                       |
|                    |                   | 10     | NED : E       | O L ENGTH           |          |               |                                       |                 |               |                 | , .                   |
|                    |                   |        |               |                     |          |               |                                       |                 |               |                 | ments are in mm       |
|                    | 0                 | 220    | O 230         |                     | O 250    | O 260         |                                       |                 |               |                 | 310                   |
|                    | 0                 | 320    | O 330         |                     | O 350    |               |                                       |                 |               |                 | 410                   |
|                    | 0                 | 420    | O 430         | O 440               | O 450    | O 460         | O 470                                 | O 480 C         | 490 0         | 500             |                       |
|                    |                   |        |               |                     |          |               |                                       |                 |               |                 |                       |
| (1)                | not i             | n SW32 | 20 with 10 mm | inset               |          |               |                                       |                 |               |                 | For more information  |
| (2)                |                   |        |               | m lightweight or Pe | erforman | ce            |                                       |                 |               |                 | visit our webpage     |
| (-/                | J.119             |        | , piatron     |                     |          | -             |                                       |                 |               |                 | www.SunriseMedical.co |
|                    |                   |        |               |                     |          |               |                                       |                 |               |                 | © Sunrise Medical 202 |
| í                  |                   |        |               |                     |          |               |                                       |                 |               |                 | Summe wedical 207     |

50 mm

80 mm

JAY J3 Mid Deep Contour

150 mm

XFF040107 Composite sideguard detachable

XFF040101 carbon fibre, cold weather protection,

XFF040102 Aluminium , cold weather protection

XFF040103 Aluminium, cold weather protection, fender