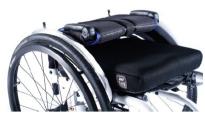

| Xenon <sup>2</sup> |                   |        |               |                     |          |               |                                       |                 |               |                 |                       |
|--------------------|-------------------|--------|---------------|---------------------|----------|---------------|---------------------------------------|-----------------|---------------|-----------------|-----------------------|
|                    | •                 | = Sta  | ındard        | O = No cos          | t option |               | = Cost option                         |                 |               |                 | Price in €            |
| JAY J3 Bac         | k <sub>-</sub> Sh | allow  | Contour       |                     |          |               | '                                     |                 |               |                 |                       |
|                    |                   | allow  | Contour       |                     |          | IAV020010     | Modium 240                            | ) mm 🗆          | 147030033     | Tall 200 i      | mm                    |
| Mid Thoracio       |                   |        | IAV020012     | Short - 420 m       |          |               | Medium - 340<br>Medium - 460          |                 |               | Tall - 380 r    |                       |
| Upper Thora        |                   |        |               |                     |          |               |                                       |                 |               |                 |                       |
| Shoulder He        |                   |        |               | Short - 530 m       | m □      | JAY030022     | Medium - 570                          | ) mm 🗆          | JAY030028     | Tall - 610 r    | nm                    |
| JAY J3 Bac         |                   | d Cor  | itour         |                     |          |               | NA 1: 040                             |                 | 141/0000/0    | T II 000        |                       |
| Mid Thoracio       |                   |        |               |                     |          | JAY030011     |                                       |                 |               | Tall - 380 ı    |                       |
| Upper Thora        |                   |        |               | Short - 42 cm       |          | JAY030020     |                                       |                 |               | Tall - 500 r    |                       |
| Shoulder He        |                   |        | JAY030016     |                     |          | JAY030023     | Medium - 570                          | mm 🗆            | JAY030029     | Tall - 610 r    | nm                    |
| JAY J3 Bac         |                   | d Dee  | p Contour     |                     |          |               |                                       |                 |               |                 |                       |
| Mid Thoracio       |                   |        |               |                     |          |               | Medium - 340                          |                 | ] JAY030041   |                 |                       |
| Upper Thora        |                   |        | JAY030045     | દ Short - 420 m     | m 🗆      | JAY030042     | Medium - 460                          | mm [            | ] JAY030046   | Tall - 500 r    | mm                    |
| Shoulder He        | ight:             |        | JAY030043     | Short - 530 m       | m □      | JAY030047     | Medium - 570                          | ) mm [          | ] JAY030048   | Tall - 610 r    | mm                    |
| JAY J3 Carl        | oon B             | ack -  | Shallow C     | ontour              |          |               |                                       |                 |               |                 |                       |
| Lower Thora        | icic:             |        | JAY060001     | Short - 170 m       | m        |               |                                       |                 | JAY060002     | Tall - 240 r    | mm                    |
| Mid Thoratic       | :                 |        | JAY060003     | Short - 300 m       | m        |               |                                       |                 | JAY060004     | Tall - 380 r    | mm                    |
| _                  | _                 |        |               |                     |          |               |                                       |                 |               |                 |                       |
| Accessories        | s for .           |        |               |                     |          |               |                                       |                 |               |                 |                       |
| WHT030415          |                   |        |               | Headrest, COI       |          |               | ck                                    |                 |               | y with JAY J3 l |                       |
| WHT030416          |                   |        |               | Headrest, AX        | 'S, Stai | ndard         |                                       |                 |               | y with JAY J3 l |                       |
| JAY090058          |                   |        | JAY Acce      | ssory bag           |          |               |                                       |                 | (only with J  | AY J3 Carbon I  | packs)                |
|                    |                   |        |               |                     |          |               |                                       |                 |               |                 |                       |
|                    |                   | ARI    | WREST A       | AND SIDEGU          | JARD     | S             |                                       |                 |               |                 |                       |
| Armrest            |                   |        |               |                     |          |               |                                       |                 |               |                 |                       |
| XFF040005          |                   | Desl   | k sideguard   | d, flip-up, remov   | /able    |               |                                       |                 |               |                 |                       |
| XFF040001          |                   | Desl   | sideguard     | d, armpad (250      | mm), fi  | xed, flip-up  | , removable                           |                 |               |                 |                       |
| XFF040002          |                   | Desl   | sideguard     | d, armpad (250      | mm), h   | eight-adjus   | table, flip-up, r                     | emovable        |               |                 |                       |
| XFF040003          |                   |        |               | d, armpad (310      |          |               |                                       |                 |               |                 |                       |
| XFF040004          |                   |        |               | d, armpad (310      |          |               |                                       | emovable        |               |                 |                       |
| XFF040052          |                   |        |               | eguard, armpa       |          |               |                                       |                 | le. removab   | le              |                       |
| XFF040117          |                   |        |               | st, Aluminium, s    |          |               |                                       |                 | ,             |                 |                       |
|                    |                   |        |               | -,                  | ·····g·  | (             |                                       |                 |               |                 |                       |
| Accessories        | s arm             | rest   |               |                     |          |               |                                       |                 |               |                 |                       |
| XFF040020          | 0                 | Rele   | ase assista   | ance for tetrapl    | egics    |               |                                       |                 | (only         | with desk side  | guard)                |
| 0:-11-             |                   |        |               |                     |          |               |                                       |                 |               |                 |                       |
| Sideguards         |                   | 0:-1-  |               |                     | -l-1- 04 | 0 bib         | (240                                  | l-1l-           |               |                 |                       |
| XFF040107          |                   |        | _             | nposite, remova     |          |               |                                       | , black         |               |                 |                       |
| XFF040101          |                   |        | •             | oon fibre, cold v   |          |               | ` '                                   | `               |               |                 |                       |
| XFF040102          |                   |        | _             | minium , cold w     |          | •             |                                       | •               |               |                 |                       |
| XFF040103          |                   |        | •             | minium , fender     |          |               | · · · · · · · · · · · · · · · · · · · | e colour)       |               |                 |                       |
| XFF040104          |                   | Side   | guard, carb   | oon fibre, fende    | r, cold  | weather pro   | otection (black)                      |                 |               |                 |                       |
|                    |                   |        |               |                     |          |               |                                       |                 |               |                 |                       |
|                    |                   |        | OTBOAR        |                     |          |               |                                       |                 |               |                 |                       |
| XFF050023          |                   |        |               | form, aluminiur     |          |               |                                       | vays), heel lo  |               |                 |                       |
| XFF050126          |                   |        |               | ay mechanism        |          |               |                                       |                 | ,             | num LLL 3cm l   | onger)                |
| XFF050059          |                   |        |               | form, Performa      |          |               |                                       |                 |               |                 | (1)                   |
| XFF050131          |                   |        |               | form, lightweig     | •        |               |                                       |                 | <i>'</i>      |                 |                       |
| XFF050132          |                   | Foot   | board, plat   | form, lightweig     | nt, carb | on fibre, an  | igle & depth-ad                       | j. flip up (sid | eways), calf  | strap, black    | (                     |
| XFF050061          |                   | Foot   | board, plat   | form, lightw., p    | astic, a | ingle & dep   | th-adj. flip up (s                    | sideways), h    | igh-mount     | (LLL 22-        | 34cm)                 |
|                    |                   |        |               |                     |          |               |                                       |                 |               |                 |                       |
|                    |                   | Foot   | board, au     | to-folding          |          |               |                                       |                 |               |                 |                       |
| XFF050027          |                   | Foot   | board, plat   | form, lightweig     | nt, carb | on fibre, au  | ito-folding, ang                      | le & depth-a    | djustable, ca | alf strap, bla  | ck                    |
| XFF050028          |                   |        |               | form, lightweig     |          |               |                                       |                 | -             |                 |                       |
|                    |                   |        |               |                     |          |               |                                       | . ,             |               | • •             |                       |
| VEE050407          |                   |        |               | or footboards       | 1        | 1             | on the feet                           | .al (6)         |               |                 | <del></del>           |
| XFF050127          |                   | Aaju   | stable side   | protection, to      | create a | a side-stop ( | on the footboar                       | rd <b>(2)</b>   |               |                 |                       |
|                    |                   | 10     | NED : E       | O L ENGTH           |          |               |                                       |                 |               |                 | , .                   |
|                    |                   |        |               |                     |          |               |                                       |                 |               |                 | ments are in mm       |
|                    | 0                 | 220    | O 230         |                     | O 250    | O 260         |                                       |                 |               |                 | 310                   |
|                    | 0                 | 320    | O 330         |                     | O 350    |               |                                       |                 |               |                 | 410                   |
|                    | 0                 | 420    | O 430         | O 440               | O 450    | O 460         | O 470                                 | O 480 C         | 490 0         | 500             |                       |
|                    |                   |        |               |                     |          |               |                                       |                 |               |                 |                       |
| (1)                | not i             | n SW32 | 20 with 10 mm | inset               |          |               |                                       |                 |               |                 | For more information  |
| (2)                |                   |        |               | m lightweight or Pe | erforman | ce            |                                       |                 |               |                 | visit our webpage     |
| (-/                | J.119             |        | , piatron     |                     |          | -             |                                       |                 |               |                 | www.SunriseMedical.co |
|                    |                   |        |               |                     |          |               |                                       |                 |               |                 | © Sunrise Medical 202 |
| í                  |                   |        |               |                     |          |               |                                       |                 |               |                 | Summe wedical 207     |

50 mm

80 mm

JAY J3 Mid Deep Contour

150 mm

XFF040107 Composite sideguard detachable

XFF040101 carbon fibre, cold weather protection,

XFF040102 Aluminium , cold weather protection

XFF040103 Aluminium, cold weather protection, fender