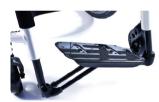

| Xenon <sup>2</sup> |                   |        |               |                     |          |               |                                       |                 |               |                 |                       |
|--------------------|-------------------|--------|---------------|---------------------|----------|---------------|---------------------------------------|-----------------|---------------|-----------------|-----------------------|
|                    | •                 | = Sta  | ındard        | O = No cos          | t option |               | = Cost option                         |                 |               |                 | Price in €            |
| JAY J3 Bac         | k <sub>-</sub> Sh | allow  | Contour       |                     |          |               | '                                     |                 |               |                 |                       |
|                    |                   | allow  | Contour       |                     |          | IAV020010     | Modium 240                            | ) mm 🗆          | 147030033     | Tall 200 i      | mm                    |
| Mid Thoracio       |                   |        | IAV020012     | Short - 420 m       |          |               | Medium - 340<br>Medium - 460          |                 |               | Tall - 380 r    |                       |
| Upper Thora        |                   |        |               |                     |          |               |                                       |                 |               |                 |                       |
| Shoulder He        |                   |        |               | Short - 530 m       | m □      | JAY030022     | Medium - 570                          | ) mm 🗆          | JAY030028     | Tall - 610 r    | nm                    |
| JAY J3 Bac         |                   | d Cor  | itour         |                     |          |               | NA 1: 040                             |                 | 141/0000/0    | T II 000        |                       |
| Mid Thoracio       |                   |        |               |                     |          | JAY030011     |                                       |                 |               | Tall - 380 ı    |                       |
| Upper Thora        |                   |        |               | Short - 42 cm       |          | JAY030020     |                                       |                 |               | Tall - 500 r    |                       |
| Shoulder He        |                   |        | JAY030016     |                     |          | JAY030023     | Medium - 570                          | mm 🗆            | JAY030029     | Tall - 610 r    | nm                    |
| JAY J3 Bac         |                   | d Dee  | p Contour     |                     |          |               |                                       |                 |               |                 |                       |
| Mid Thoracio       |                   |        |               |                     |          |               | Medium - 340                          |                 | ] JAY030041   |                 |                       |
| Upper Thora        |                   |        | JAY030045     | દ Short - 420 m     | m 🗆      | JAY030042     | Medium - 460                          | mm [            | ] JAY030046   | Tall - 500 r    | mm                    |
| Shoulder He        | ight:             |        | JAY030043     | Short - 530 m       | m □      | JAY030047     | Medium - 570                          | ) mm [          | ] JAY030048   | Tall - 610 r    | mm                    |
| JAY J3 Carl        | oon B             | ack -  | Shallow C     | ontour              |          |               |                                       |                 |               |                 |                       |
| Lower Thora        | icic:             |        | JAY060001     | Short - 170 m       | m        |               |                                       |                 | JAY060002     | Tall - 240 r    | mm                    |
| Mid Thoratic       | :                 |        | JAY060003     | Short - 300 m       | m        |               |                                       |                 | JAY060004     | Tall - 380 r    | mm                    |
| _                  | _                 |        |               |                     |          |               |                                       |                 |               |                 |                       |
| Accessories        | s for .           |        |               |                     |          |               |                                       |                 |               |                 |                       |
| WHT030415          |                   |        |               | Headrest, COI       |          |               | ck                                    |                 |               | y with JAY J3 l |                       |
| WHT030416          |                   |        |               | Headrest, AX        | 'S, Stai | ndard         |                                       |                 |               | y with JAY J3 l |                       |
| JAY090058          |                   |        | JAY Acce      | ssory bag           |          |               |                                       |                 | (only with J  | AY J3 Carbon I  | packs)                |
|                    |                   |        |               |                     |          |               |                                       |                 |               |                 |                       |
|                    |                   | ARI    | WREST A       | AND SIDEGU          | JARD     | S             |                                       |                 |               |                 |                       |
| Armrest            |                   |        |               |                     |          |               |                                       |                 |               |                 |                       |
| XFF040005          |                   | Desl   | k sideguard   | d, flip-up, remov   | /able    |               |                                       |                 |               |                 |                       |
| XFF040001          |                   | Desl   | sideguard     | d, armpad (250      | mm), fi  | xed, flip-up  | , removable                           |                 |               |                 |                       |
| XFF040002          |                   | Desl   | sideguard     | d, armpad (250      | mm), h   | eight-adjus   | table, flip-up, r                     | emovable        |               |                 |                       |
| XFF040003          |                   |        |               | d, armpad (310      |          |               |                                       |                 |               |                 |                       |
| XFF040004          |                   |        |               | d, armpad (310      |          |               |                                       | emovable        |               |                 |                       |
| XFF040052          |                   |        |               | eguard, armpa       |          |               |                                       |                 | le. removab   | le              |                       |
| XFF040117          |                   |        |               | st, Aluminium, s    |          |               |                                       |                 | ,             |                 |                       |
|                    |                   |        |               | -,                  | ·····g·  | (             |                                       |                 |               |                 |                       |
| Accessories        | s arm             | rest   |               |                     |          |               |                                       |                 |               |                 |                       |
| XFF040020          | 0                 | Rele   | ase assista   | ance for tetrapl    | egics    |               |                                       |                 | (only         | with desk side  | guard)                |
| 0:-11-             |                   |        |               |                     |          |               |                                       |                 |               |                 |                       |
| Sideguards         |                   | 0:-1-  |               |                     | -l-1- 04 | 0 bib         | (240                                  | l-1l-           |               |                 |                       |
| XFF040107          |                   |        | _             | nposite, remova     |          |               |                                       | , black         |               |                 |                       |
| XFF040101          |                   |        | •             | oon fibre, cold v   |          |               | ` '                                   | `               |               |                 |                       |
| XFF040102          |                   |        | _             | minium , cold w     |          | •             |                                       | •               |               |                 |                       |
| XFF040103          |                   |        | •             | minium , fender     |          |               | · · · · · · · · · · · · · · · · · · · | e colour)       |               |                 |                       |
| XFF040104          |                   | Side   | guard, carb   | oon fibre, fende    | r, cold  | weather pro   | otection (black)                      |                 |               |                 |                       |
|                    |                   |        |               |                     |          |               |                                       |                 |               |                 |                       |
|                    |                   |        | OTBOAR        |                     |          |               |                                       |                 |               |                 |                       |
| XFF050023          |                   |        |               | form, aluminiur     |          |               |                                       | vays), heel lo  |               |                 |                       |
| XFF050126          |                   |        |               | ay mechanism        |          |               |                                       |                 | ,             | num LLL 3cm l   | onger)                |
| XFF050059          |                   |        |               | form, Performa      |          |               |                                       |                 |               |                 | (1)                   |
| XFF050131          |                   |        |               | form, lightweig     | •        |               |                                       |                 | <i>'</i>      |                 |                       |
| XFF050132          |                   | Foot   | board, plat   | form, lightweig     | nt, carb | on fibre, an  | igle & depth-ad                       | j. flip up (sid | eways), calf  | strap, black    | (                     |
| XFF050061          |                   | Foot   | board, plat   | form, lightw., p    | astic, a | ingle & dep   | th-adj. flip up (s                    | sideways), h    | igh-mount     | (LLL 22-        | 34cm)                 |
|                    |                   |        |               |                     |          |               |                                       |                 |               |                 |                       |
|                    |                   | Foot   | board, au     | to-folding          |          |               |                                       |                 |               |                 |                       |
| XFF050027          |                   | Foot   | board, plat   | form, lightweig     | nt, carb | on fibre, au  | ito-folding, ang                      | le & depth-a    | djustable, ca | alf strap, bla  | ck                    |
| XFF050028          |                   |        |               | form, lightweig     |          |               |                                       |                 | -             |                 |                       |
|                    |                   |        |               |                     |          |               |                                       | . ,             |               | • •             |                       |
| VEE050407          |                   |        |               | or footboards       | 1        | 1             | on the feet                           | .al (6)         |               |                 | <del></del>           |
| XFF050127          |                   | Aaju   | stable side   | protection, to      | create a | a side-stop ( | on the footboar                       | rd <b>(2)</b>   |               |                 |                       |
|                    |                   | 10     | NED : E       | O L ENGTH           |          |               |                                       |                 |               |                 | , .                   |
|                    |                   |        |               |                     |          |               |                                       |                 |               |                 | ments are in mm       |
|                    | 0                 | 220    | O 230         |                     | O 250    | O 260         |                                       |                 |               |                 | 310                   |
|                    | 0                 | 320    | O 330         |                     | O 350    |               |                                       |                 |               |                 | 410                   |
|                    | 0                 | 420    | O 430         | O 440               | O 450    | O 460         | O 470                                 | O 480 C         | 490 0         | 500             |                       |
|                    |                   |        |               |                     |          |               |                                       |                 |               |                 |                       |
| (1)                | not i             | n SW32 | 20 with 10 mm | inset               |          |               |                                       |                 |               |                 | For more information  |
| (2)                |                   |        |               | m lightweight or Pe | erforman | ce            |                                       |                 |               |                 | visit our webpage     |
| (-/                | J.119             |        | , piatron     |                     |          | -             |                                       |                 |               |                 | www.SunriseMedical.co |
|                    |                   |        |               |                     |          |               |                                       |                 |               |                 | © Sunrise Medical 202 |
| í                  |                   |        |               |                     |          |               |                                       |                 |               |                 | Summe wedical 207     |

XFF04000x Desk sideguard, armpad, flipup, removable

XFF040104 Carbon fibre, cold weather protection, fender

XFF050132 Footboard platform, lightweight, carbon

XFF050059 Footboard platform, performance

XFF050027 Footboard platform, lightweight, carbon fibre, auto folding