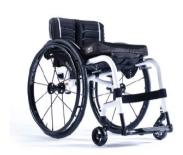

#### **Technical Data Overview:**

Max. overall height:1020 mmMax. overall length:1050 mmMax. turning circle:700 mmMax. safe slope:10°Wheelchair weight:from 8,8 kg

**Dismantled weight:** from 6,3 kg

Weight of heaviest part: 2,1 kg

Max. overall width: Camber 24" rear wheel 25" rear wheel

For 0° camber: SW + 160 mm SW + 160 mm For 2° camber: SW + 210 mm SW + 220 mm For 4° camber: SW + 260 mm SW + 270 mm

Product is **crash tested according to ISO 7176-19** and therefore approved for transportation in a vehicle.