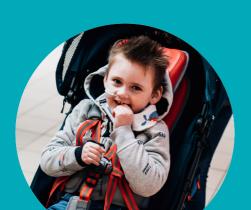

WeGo is a cool pushchair designed for your GoTo Seat.

The GoTo Seat can be easily attached so kids can take it on the move and bring their support with them.

If you don't need the GoTo Seat, that's okay too. It can still be used to support kids with mobility issues.