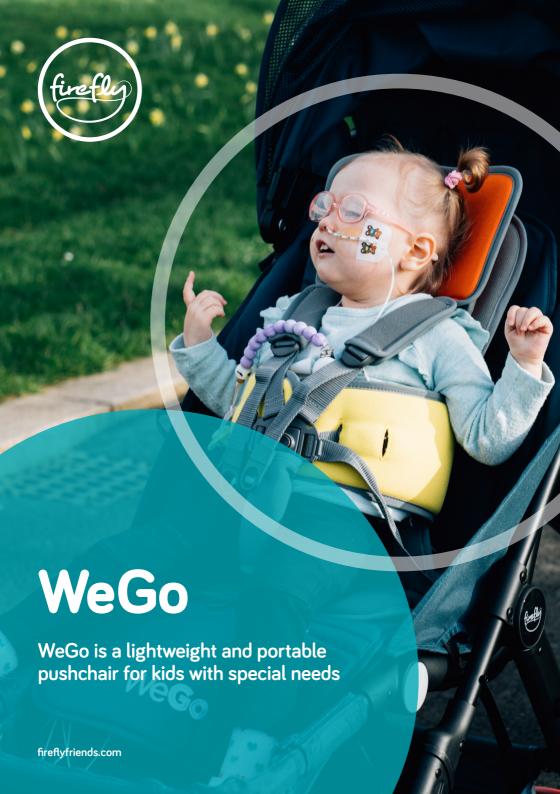

WeGo is a cool pushchair designed for your GoTo Seat.

The GoTo Seat can be easily attached so kids can take it on the move and bring their support with them.

If you don't need the GoTo Seat, that's okay too. It can still be used to support kids with mobility issues.