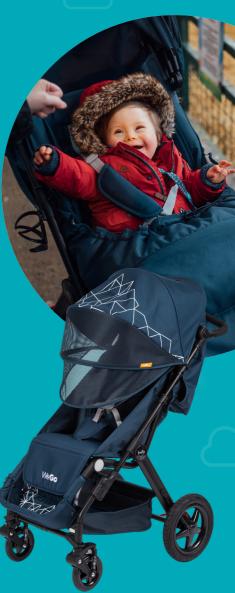

- ✓ Recline angle up to 140 degrees
- ✓ Full accessory pack including canopy and rain cover
- ✓ Maximum user weight of 30kgs\*
- ✓ Wheels suitable for rough terrain
- Easy to fold
- Small footprint so can fit in most car boots