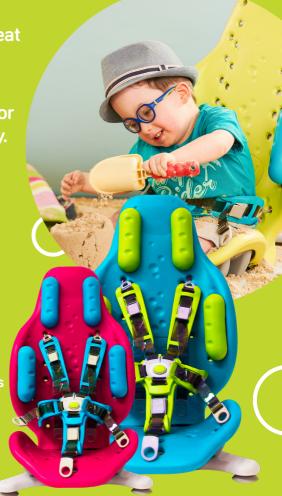

## firefly Splashy

Splashy is a portable bath seat for kids with special needs.

It's a lightweight and supportive seat that works for both bathing and messy play.

Splashy has a 5 point harness which can be configured to a 3 point harness to make washing a little easier and for kids who don't need trunk support.

It also comes with 4 support bumpers which you can position to suit your child's individual needs.

- ✓ Suitable for 1-8 years
- ✓ Max weight 30kgs (66lbs)
- ✓ Warm touch quick drying foam
- ✓ Floorsitter with 26 recline settings
- ✓ 5 and 3 point harness
- 4 detachable bumpers