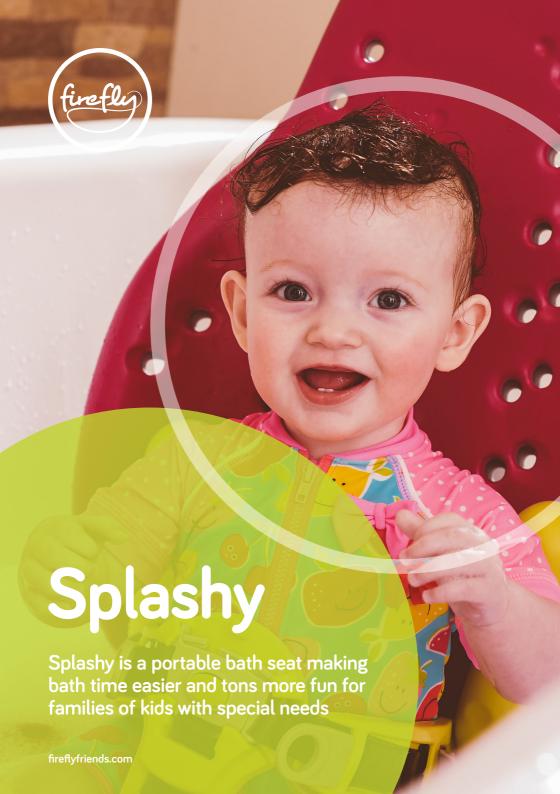

## firefly Splashy

Splashy is a portable bath seat for kids with special needs.

It's a lightweight and supportive seat that works for both bathing and messy play.

Splashy has a 5 point harness which can be configured to a 3 point harness to make washing a little easier and for kids who don't need trunk support.