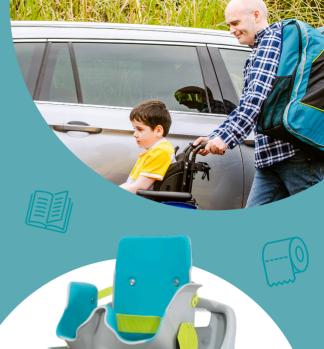

## Perfect for Families at Home and Away

GottaGo is an innovative, compact, portable toilet seat which provides you with the consistency needed for toileting success.

Designed with active families in mind, we are lifting the limits on where you can go and for how long by providing a comfortable, stylish toilet seat which can be used both home and away.

Complete with a neat backpack for stress-free travel and a toilet training guide, the GottaGo is a toilet seat like no other - making toilet time easier for everyone.

- Lightweight and sturdy
- 2 Can be used over any toilet or with a potty insert
- 3 Retractable legs for easy folding, stowing and different height settings
- 4 Snug hug-like fit and warm touch materials for extra comfort