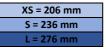

## Sitthöjd bak (mm)

|                |            | 380 | 390    | 400 | 410 | 420 | 430      | 440 | 450 | 460 | 470 | 480    | 490 | 500 | 510      | 520 | 540 | 560          |
|----------------|------------|-----|--------|-----|-----|-----|----------|-----|-----|-----|-----|--------|-----|-----|----------|-----|-----|--------------|
| Sittbredd (mm) | 320        |     |        |     |     |     | XS       | XS  | XS  | XS  | S   | S      | S   | S   | S        | S   | S   | S            |
|                | 330        |     |        |     |     |     | XS       | XS  | XS  | XS  | S   | S      | S   | S   | S        | S   | S   | S            |
|                | 340        |     |        |     |     | XS  | XS       | XS  | XS  | S   | S   | S      | S   | S   | S        | S   | S   | S            |
|                | 350        |     |        |     |     | XS  | XS       | XS  | XS  | S   | S   | S      | S   | S   | S        | S   | S   | S            |
|                | 360        |     |        |     | XS  | XS  | XS       | XS  | XS  | S   | S   | S      | S   | S   | S        | S   | S   | S            |
|                | 370        |     |        |     | XS  | XS  | XS       | XS  | XS  | S   | S   | S      | S   | S   | S        | S   | S   | S            |
|                | 380        |     |        | XS  | XS  | XS  | XS       | XS  | S   | S   | S   | S      | S   | S   | S        | S   | S   | S            |
|                | 390        |     |        | XS  | XS  | XS  | XS       | XS  | S   | S   | S   | S      | S   | S   | S        | S   | S   | S            |
|                | 400        |     |        | XS  | XS  | XS  | XS       | S   | S   | S   | S   | S      | S   | S   | S        | S   | S   | L            |
|                | 410        |     |        | XS  | XS  | XS  | XS       | S   | S   | S   | S   | S      | S   | S   | S        | S   | S   | L            |
|                | 420        |     |        |     |     |     | S        | S   | S   | S   | S   | S      | S   | S   | S        | S   | L   | L            |
|                | 430        |     |        |     |     |     | S        | S   | S   | S   | S   | S      | S   | S   | S        | S   | L   | L            |
|                | 440        |     |        |     | S   | S   | S        | S   | S   | S   | L   | L      | L   | L   | L        | L   | L   | L            |
|                | 450        |     |        | _   | S   | S   | S        | S   | S   | S   | L   | L      | L   | L   | L        | L   | L   | L            |
|                | 460        |     |        | S   | S   | S   | S        | S   | S   | L   | L   | L      | L   | L   | L        | L   | L   | L            |
|                | 470        |     |        | S   | S   | S   | S        | S   | S   | L   | L   | L      | L   | L   | L        | L   | L   | L            |
|                | 480        |     | S      | S   | S   | S   | S        | S   | L   | L   | L   | L      | L   | L   | L        | L   | L   | L            |
|                | 490        |     | S      | S   | S   | S   | S        | S   | L   |     | L   | L      | L   | L   | L        | L   | L   | L            |
|                | 500        |     | S      | S   | S   | S   | S        | L   | L   | L   | L   | L      | L   | L   | L        | L   | L   | L            |
|                | 510        |     | S      | S   | S   | S   | S        | L   | L   | L   | L   | L      | L   | L   | L        | L   | L   | L            |
|                | 520        |     | S      | S   | L   | L   | <u> </u> | L   | L   | L   | L   | L      | L   | L   | <u> </u> | L   | L   | L            |
|                | 530<br>540 |     | S      | S   | L   | L   | L<br>L   | L   | L   |     | L   | L      | L   | L   | L        | L   | L   | L            |
|                | 550        |     | S<br>S | S   | L   | L   | <u> </u> | L   |     | L   | L   | L<br>L | L   | L   | -        | L   | L   | <del>-</del> |
|                | 560        |     | S      | S   | L   | L   | <u> </u> | L   |     | -   | L   | L      | L   |     | -        | L   | L   | L            |
|                | 570        |     | S      | S   | L   | L   | <u>L</u> |     | -   | -   | -   | L      | L   |     |          |     | L   |              |
|                | 580        |     | S      | S   | L   | L   | <u> </u> | L   | L   | L   | L   | L      | L   | L   | L        | L   | L   |              |
|                | 590        |     | S      | S   | L   | L   | <u>-</u> | L   |     |     | L   | L      | L   |     |          | L   |     |              |
|                | 600        |     |        | L   | L   | _   |          | L   | 1   |     | L   | _      | L   | L   |          | _   |     |              |
|                | 600        |     | L      | L   | L   | L   | L        | L   | L   | L   | L   | L      | L   | L   | L        | L   |     |              |