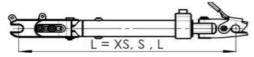

## Sitthöjd bak (mm)

|                |            | 380 | 390    | 400 | 410 | 420 | 430      | 440 | 450 | 460 | 470 | 480    | 490 | 500 | 510      | 520 | 540 | 560          |
|----------------|------------|-----|--------|-----|-----|-----|----------|-----|-----|-----|-----|--------|-----|-----|----------|-----|-----|--------------|
| Sittbredd (mm) | 320        |     |        |     |     |     | XS       | XS  | XS  | XS  | S   | S      | S   | S   | S        | S   | S   | S            |
|                | 330        |     |        |     |     |     | XS       | XS  | XS  | XS  | S   | S      | S   | S   | S        | S   | S   | S            |
|                | 340        |     |        |     |     | XS  | XS       | XS  | XS  | S   | S   | S      | S   | S   | S        | S   | S   | S            |
|                | 350        |     |        |     |     | XS  | XS       | XS  | XS  | S   | S   | S      | S   | S   | S        | S   | S   | S            |
|                | 360        |     |        |     | XS  | XS  | XS       | XS  | XS  | S   | S   | S      | S   | S   | S        | S   | S   | S            |
|                | 370        |     |        |     | XS  | XS  | XS       | XS  | XS  | S   | S   | S      | S   | S   | S        | S   | S   | S            |
|                | 380        |     |        | XS  | XS  | XS  | XS       | XS  | S   | S   | S   | S      | S   | S   | S        | S   | S   | S            |
|                | 390        |     |        | XS  | XS  | XS  | XS       | XS  | S   | S   | S   | S      | S   | S   | S        | S   | S   | S            |
|                | 400        |     |        | XS  | XS  | XS  | XS       | S   | S   | S   | S   | S      | S   | S   | S        | S   | S   | L            |
|                | 410        |     |        | XS  | XS  | XS  | XS       | S   | S   | S   | S   | S      | S   | S   | S        | S   | S   | L            |
|                | 420        |     |        |     |     |     | S        | S   | S   | S   | S   | S      | S   | S   | S        | S   | L   | L            |
|                | 430        |     |        |     |     |     | S        | S   | S   | S   | S   | S      | S   | S   | S        | S   | L   | L            |
|                | 440        |     |        |     | S   | S   | S        | S   | S   | S   | L   | L      | L   | L   | L        | L   | L   | L            |
|                | 450        |     |        | _   | S   | S   | S        | S   | S   | S   | L   | L      | L   | L   | L        | L   | L   | L            |
|                | 460        |     |        | S   | S   | S   | S        | S   | S   | L   | L   | L      | L   | L   | L        | L   | L   | L            |
|                | 470        |     |        | S   | S   | S   | S        | S   | S   | L   | L   | L      | L   | L   | L        | L   | L   | L            |
|                | 480        |     | S      | S   | S   | S   | S        | S   | L   | L   | L   | L      | L   | L   | L        | L   | L   | L            |
|                | 490        |     | S      | S   | S   | S   | S        | S   | L   |     | L   | L      | L   | L   | L        | L   | L   | L            |
|                | 500        |     | S      | S   | S   | S   | S        | L   | L   | L   | L   | L      | L   | L   | L        | L   | L   | L            |
|                | 510        |     | S      | S   | S   | S   | S        | L   | L   | L   | L   | L      | L   | L   | L        | L   | L   | L            |
|                | 520        |     | S      | S   | L   | L   | <u> </u> | L   | L   | L   | L   | L      | L   | L   | <u> </u> | L   | L   | L            |
|                | 530<br>540 |     | S      | S   | L   | L   | L<br>L   | L   | L   |     | L   | L      | L   | L   | L        | L   | L   | L            |
|                | 550        |     | S<br>S | S   | L   | L   | <u> </u> | L   |     | L   | L   | L<br>L | L   | L   | -        | L   | L   | <del>-</del> |
|                | 560        |     | S      | S   | L   | L   | <u> </u> | L   |     | -   | L   | L      | L   |     | -        | L   | L   | L            |
|                | 570        |     | S      | S   | L   | L   | <u>L</u> |     | -   | -   | -   | L      | L   |     |          |     | L   |              |
|                | 580        |     | S      | S   | L   | L   | <u> </u> | L   | L   | L   | L   | L      | L   | L   | L        | L   | L   |              |
|                | 590        |     | S      | S   | L   | L   | <u>-</u> | L   |     |     | L   | L      | L   |     |          | L   |     |              |
|                | 600        |     |        | L   | L   | _   |          | L   | 1   |     | L   | _      | L   | L   |          | _   |     |              |
|                | 600        |     | L      | L   | L   | L   | L        | L   | L   | L   | L   | L      | L   | L   | L        | L   |     |              |