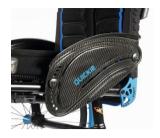

## **FOOTBOARDS**

KRF050132 Footboard platform, lightweight, carbon

KRF050059 Footboard platform, performance

KRF050027 Footboard platform, lightweight, carbon fibre, auto folding

KRF050127 Adjustable side protection