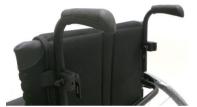

CoG Adapter, lightweight (KRF070701): (only 0° camber) (-260 g compared to CoG Adapter Standard)

| <b>Krypton</b>  | F            |                                                                                                                                                                                                                                                                                                              |                                                                   |
|-----------------|--------------|--------------------------------------------------------------------------------------------------------------------------------------------------------------------------------------------------------------------------------------------------------------------------------------------------------------|-------------------------------------------------------------------|
| •               | •            | = Standard O = No cost option □ = Cost option                                                                                                                                                                                                                                                                | Price in €                                                        |
|                 |              | SEAT UPHOLSTERIES AND CUSHIONS                                                                                                                                                                                                                                                                               |                                                                   |
| Seat sling      |              |                                                                                                                                                                                                                                                                                                              |                                                                   |
| KRF020002       | 0            | Seat sling, nylon, tension adjustable, 1 utility bag                                                                                                                                                                                                                                                         |                                                                   |
| KRF020003       |              | Seat sling, nylon, tension adjustable, 2 utility bags (from S                                                                                                                                                                                                                                                | SW 340 mm)                                                        |
| KRF020004       |              | Seat sling, nylon, tension adjustable, 1 utility bag, 1 catheter bag (from S                                                                                                                                                                                                                                 | SW 340 mm)                                                        |
| KRF020000       | 0            | Without seat sling                                                                                                                                                                                                                                                                                           |                                                                   |
| Seat cushion    | , cov        | over with zipper, black                                                                                                                                                                                                                                                                                      |                                                                   |
| Foam (mediur    |              |                                                                                                                                                                                                                                                                                                              |                                                                   |
|                 |              |                                                                                                                                                                                                                                                                                                              |                                                                   |
| Seat accesso    | ries         |                                                                                                                                                                                                                                                                                                              |                                                                   |
| KRF090018       |              | 1 , ( ) ,                                                                                                                                                                                                                                                                                                    |                                                                   |
| KRF020050       |              | Additional padding for seat upholstery, removable                                                                                                                                                                                                                                                            |                                                                   |
| JAY Cushion     | s - f        | for complete product range see Jay order forms                                                                                                                                                                                                                                                               |                                                                   |
| JAY020002       |              | JAY Basic                                                                                                                                                                                                                                                                                                    |                                                                   |
| JAY020003       |              | JAY Soft Combi P                                                                                                                                                                                                                                                                                             |                                                                   |
| JAY020001       |              | JAY Easy Visco, Curved Base                                                                                                                                                                                                                                                                                  |                                                                   |
| JAY020004       |              | JAY Lite                                                                                                                                                                                                                                                                                                     |                                                                   |
| JAY020007       |              | JAY Easy Fluid, Curved Base                                                                                                                                                                                                                                                                                  |                                                                   |
|                 |              | BACKREST                                                                                                                                                                                                                                                                                                     |                                                                   |
|                 |              |                                                                                                                                                                                                                                                                                                              |                                                                   |
| Aluminium b     | ackr         |                                                                                                                                                                                                                                                                                                              |                                                                   |
|                 | _            | ght factory setting (mm). O 250 O 300 O 350 O 400 O 450                                                                                                                                                                                                                                                      |                                                                   |
| Height adjustr  | nent         | ts of in total 50 mm possible. O 275 O 325 O 375 O 425 O 475                                                                                                                                                                                                                                                 |                                                                   |
|                 |              | O 300 O 350 O 400 O 450                                                                                                                                                                                                                                                                                      |                                                                   |
|                 |              |                                                                                                                                                                                                                                                                                                              |                                                                   |
| Carbon fibre    |              |                                                                                                                                                                                                                                                                                                              |                                                                   |
| Fixed height, i | non l        | height adjustable                                                                                                                                                                                                                                                                                            |                                                                   |
| KRF030012       | 0            | Backrest, angle-adjustable                                                                                                                                                                                                                                                                                   | (75° to 103°)                                                     |
| KRF030031       |              | Backrest, fold-down (to the front) (2) (+) (from back height 325 mm, fixed back height, no                                                                                                                                                                                                                   | ot adjustable)                                                    |
| Pushhandles     |              |                                                                                                                                                                                                                                                                                                              |                                                                   |
| KRF030200       | 0            | Omit push handles (L)                                                                                                                                                                                                                                                                                        |                                                                   |
| KRF030201       | 0            |                                                                                                                                                                                                                                                                                                              |                                                                   |
| KRF030203       |              | Push handles, fold-down (from back height                                                                                                                                                                                                                                                                    | ight 325 mm)                                                      |
| KRF030205       |              | Push handles, height-adj. for Jay backs (+) (from back height 325 mm, only with aluminium)                                                                                                                                                                                                                   | um backrest)                                                      |
| KRF030204       |              | Push handles, height-adjustable (+) (from back height 325 mm, only with aluminiu                                                                                                                                                                                                                             |                                                                   |
| Backrest uph    | nolet        | tory                                                                                                                                                                                                                                                                                                         |                                                                   |
| KRF030316       | 0            | EXO Backrest sling, padded, adjustable, 1 accessory bag, black (EXO Evo version)                                                                                                                                                                                                                             |                                                                   |
|                 |              | Colour, binding tape: O Black O Orange O Silver O Red O Blue                                                                                                                                                                                                                                                 | ue                                                                |
| KRF030317       |              | EXO PRO Backrest, padded, adj., breathable spacer fabric, 1 accessory bag, black (EXO Evo vo                                                                                                                                                                                                                 |                                                                   |
|                 |              | Colour, binding tape: O Black O Orange O Silver O Red O Blue                                                                                                                                                                                                                                                 |                                                                   |
| KRF030005       |              | EXO superlight, padded, adjustable, black (EXO Evo version)                                                                                                                                                                                                                                                  | (L)                                                               |
|                 |              | Colour, binding tape: O Black O Orange O Silver O Red O Blu                                                                                                                                                                                                                                                  | ue                                                                |
| KRF030300       | 0            | Without backrest upholstery                                                                                                                                                                                                                                                                                  |                                                                   |
| Accessories     | for b        | backrest                                                                                                                                                                                                                                                                                                     |                                                                   |
| KRF030402       |              |                                                                                                                                                                                                                                                                                                              | bre backrest)                                                     |
|                 |              |                                                                                                                                                                                                                                                                                                              |                                                                   |
| (1):<br>(2):    | Only<br>Pusi | with Jay J3 backs<br>by with Aluminium backrest, not with height adj. push handles, not with JAY backs; in combination with<br>with handles fold-down only from backrest height 400 mm upwards; please see Folding Matrix on next side<br>- lightest option (+)= adds 500 g or more to the wheelchair-weight | For more information www.SunriseMedical.eu © Sunrise Medical 2024 |

KRF030201 Push handles long

KRF030203 Push handles, fold-down

KRF030204 Push handles , height-adjustable

KRF030316 EXO backrest sling (EXO Evo

KRF030317 EXO PRO backrest sling (EXO Evo version)

KRF030005 EXO superlight backrest sling (EXO Evo version)