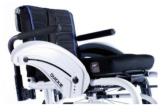

## KRYPTON F

- · Folding wheelchair
- · Carbon fibre frame
- · Carbon fibre crossbrace
- · Adjustable backrest angle
- · Adjustable COG
- · Rear seat height adjustable