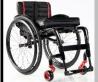

## KRYPTON F

- · Folding wheelchair
- · Carbon fibre frame
- · Carbon fibre crossbrace
- · Adjustable backrest angle
- · Adjustable COG
- · Rear seat height adjustable