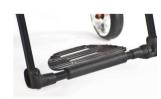

## **FOOTBOARDS**

KRF050132 Footboard platform, lightweight, carbon

KRF050059 Footboard platform, performance

KRF050027 Footboard platform, lightweight, carbon fibre, auto folding

KRF050127 Adjustable side protection