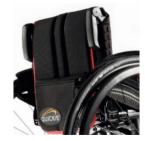

## **BACKREST**

### Folding-Matrix for KRF030031 Backrest, fold-down to the front.

KRF030201 Push handles long

KRF030203 Push handles, fold-down

KRF030204 Push handles , height-adjustable

KRF030316 EXO backrest sling (EXO Evo

KRF030317 EXO PRO backrest sling (EXO Evo version)

KRF030005 EXO superlight backrest sling (EXO Evo version)