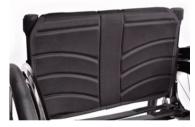

CoG Adapter, lightweight (KRF070701): (only 0° camber) (-260 g compared to CoG Adapter Standard)

| <b>Krypton</b>  | F            |                                                                                                                                                                                                                                                                                                              |                                                                   |
|-----------------|--------------|--------------------------------------------------------------------------------------------------------------------------------------------------------------------------------------------------------------------------------------------------------------------------------------------------------------|-------------------------------------------------------------------|
| •               | •            | = Standard O = No cost option □ = Cost option                                                                                                                                                                                                                                                                | Price in €                                                        |
|                 |              | SEAT UPHOLSTERIES AND CUSHIONS                                                                                                                                                                                                                                                                               |                                                                   |
| Seat sling      |              |                                                                                                                                                                                                                                                                                                              |                                                                   |
| KRF020002       | 0            | Seat sling, nylon, tension adjustable, 1 utility bag                                                                                                                                                                                                                                                         |                                                                   |
| KRF020003       |              | Seat sling, nylon, tension adjustable, 2 utility bags (from S                                                                                                                                                                                                                                                | SW 340 mm)                                                        |
| KRF020004       |              | Seat sling, nylon, tension adjustable, 1 utility bag, 1 catheter bag (from S                                                                                                                                                                                                                                 | SW 340 mm)                                                        |
| KRF020000       | 0            | Without seat sling                                                                                                                                                                                                                                                                                           |                                                                   |
| Seat cushion    | , cov        | over with zipper, black                                                                                                                                                                                                                                                                                      |                                                                   |
| Foam (mediur    |              |                                                                                                                                                                                                                                                                                                              |                                                                   |
|                 |              |                                                                                                                                                                                                                                                                                                              |                                                                   |
| Seat accesso    | ries         |                                                                                                                                                                                                                                                                                                              |                                                                   |
| KRF090018       |              | 1 , ( ) ,                                                                                                                                                                                                                                                                                                    |                                                                   |
| KRF020050       |              | Additional padding for seat upholstery, removable                                                                                                                                                                                                                                                            |                                                                   |
| JAY Cushion     | s - f        | for complete product range see Jay order forms                                                                                                                                                                                                                                                               |                                                                   |
| JAY020002       |              | JAY Basic                                                                                                                                                                                                                                                                                                    |                                                                   |
| JAY020003       |              | JAY Soft Combi P                                                                                                                                                                                                                                                                                             |                                                                   |
| JAY020001       |              | JAY Easy Visco, Curved Base                                                                                                                                                                                                                                                                                  |                                                                   |
| JAY020004       |              | JAY Lite                                                                                                                                                                                                                                                                                                     |                                                                   |
| JAY020007       |              | JAY Easy Fluid, Curved Base                                                                                                                                                                                                                                                                                  |                                                                   |
|                 |              | BACKREST                                                                                                                                                                                                                                                                                                     |                                                                   |
|                 |              |                                                                                                                                                                                                                                                                                                              |                                                                   |
| Aluminium b     | ackr         |                                                                                                                                                                                                                                                                                                              |                                                                   |
|                 | _            | ght factory setting (mm). O 250 O 300 O 350 O 400 O 450                                                                                                                                                                                                                                                      |                                                                   |
| Height adjustr  | nent         | ts of in total 50 mm possible. O 275 O 325 O 375 O 425 O 475                                                                                                                                                                                                                                                 |                                                                   |
|                 |              | O 300 O 350 O 400 O 450                                                                                                                                                                                                                                                                                      |                                                                   |
|                 |              |                                                                                                                                                                                                                                                                                                              |                                                                   |
| Carbon fibre    |              |                                                                                                                                                                                                                                                                                                              |                                                                   |
| Fixed height, i | non l        | height adjustable                                                                                                                                                                                                                                                                                            |                                                                   |
| KRF030012       | 0            | Backrest, angle-adjustable                                                                                                                                                                                                                                                                                   | (75° to 103°)                                                     |
| KRF030031       |              | Backrest, fold-down (to the front) (2) (+) (from back height 325 mm, fixed back height, no                                                                                                                                                                                                                   | ot adjustable)                                                    |
| Pushhandles     |              |                                                                                                                                                                                                                                                                                                              |                                                                   |
| KRF030200       | 0            | Omit push handles (L)                                                                                                                                                                                                                                                                                        |                                                                   |
| KRF030201       | 0            |                                                                                                                                                                                                                                                                                                              |                                                                   |
| KRF030203       |              | Push handles, fold-down (from back height                                                                                                                                                                                                                                                                    | ight 325 mm)                                                      |
| KRF030205       |              | Push handles, height-adj. for Jay backs (+) (from back height 325 mm, only with aluminium)                                                                                                                                                                                                                   | um backrest)                                                      |
| KRF030204       |              | Push handles, height-adjustable (+) (from back height 325 mm, only with aluminiu                                                                                                                                                                                                                             |                                                                   |
| Backrest uph    | nolet        | tory                                                                                                                                                                                                                                                                                                         |                                                                   |
| KRF030316       | 0            | EXO Backrest sling, padded, adjustable, 1 accessory bag, black (EXO Evo version)                                                                                                                                                                                                                             |                                                                   |
|                 |              | Colour, binding tape: O Black O Orange O Silver O Red O Blue                                                                                                                                                                                                                                                 | ue                                                                |
| KRF030317       |              | EXO PRO Backrest, padded, adj., breathable spacer fabric, 1 accessory bag, black (EXO Evo vo                                                                                                                                                                                                                 |                                                                   |
|                 |              | Colour, binding tape: O Black O Orange O Silver O Red O Blue                                                                                                                                                                                                                                                 |                                                                   |
| KRF030005       |              | EXO superlight, padded, adjustable, black (EXO Evo version)                                                                                                                                                                                                                                                  | (L)                                                               |
|                 |              | Colour, binding tape: O Black O Orange O Silver O Red O Blu                                                                                                                                                                                                                                                  | ue                                                                |
| KRF030300       | 0            | Without backrest upholstery                                                                                                                                                                                                                                                                                  |                                                                   |
| Accessories     | for b        | backrest                                                                                                                                                                                                                                                                                                     |                                                                   |
| KRF030402       |              |                                                                                                                                                                                                                                                                                                              | bre backrest)                                                     |
|                 |              |                                                                                                                                                                                                                                                                                                              |                                                                   |
| (1):<br>(2):    | Only<br>Pusi | with Jay J3 backs<br>by with Aluminium backrest, not with height adj. push handles, not with JAY backs; in combination with<br>with handles fold-down only from backrest height 400 mm upwards; please see Folding Matrix on next side<br>- lightest option (+)= adds 500 g or more to the wheelchair-weight | For more information www.SunriseMedical.eu © Sunrise Medical 2024 |

## **BACKREST**