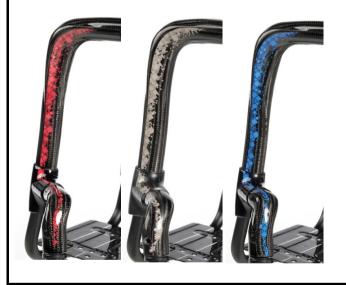

#### LIGHTWEIGHT OPTIONS FOR THE KRYPTON F

We developed several options for the Krypton F to save weight on the chair without sacrifing daily-use suitability, comfort or durability

upholstery)

Carbon fibre backrest: carbon backrest tubes. Fixed height. (-160 g compared to aluminium backrest)