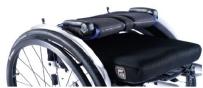

## KRYPTON F

- · Folding wheelchair
- · Carbon fibre frame
- · Carbon fibre crossbrace
- · Adjustable backrest angle
- · Adjustable COG
- · Rear seat height adjustable