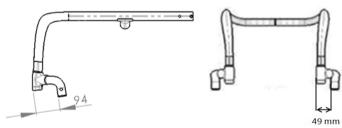

## **CLIENT MEASUREMENTS** (all measurements without cushion)

SEAT WIDTH SELECTION - in mm; measured from outside frame tube to outside frame tube

| I | 320 | 340 | 360 | 380 | 400 | 420 | 440 | 460 |
|---|-----|-----|-----|-----|-----|-----|-----|-----|
| Γ | 0   | 0   | 0   | 0   | 0   | 0   | 0   | 0   |

### **SEAT DEPTH SELECTION** - in mm

| 340 | 360 | 380 | 400 | 420 | 440 | 460 | 480 |
|-----|-----|-----|-----|-----|-----|-----|-----|
| 0   | 0   | 0   | 0   | 0   | 0   | 0   | 0   |

**FRONT SEAT HEIGHT SELECTION** - in dependance of front castors, forks and frame versions The high frame is 40 mm higher than the low frame.

Front seat height in mm

|    |               |        | LIOH | t seat |     |     |     |     |     |     |     |     |     |     |     |
|----|---------------|--------|------|--------|-----|-----|-----|-----|-----|-----|-----|-----|-----|-----|-----|
|    | Fork (length) | Frame: | 430  | 440    | 450 | 460 | 470 | 480 | 490 | 500 | 510 | 520 | 530 | 540 | 550 |
|    | 111 mm        |        | 0    | 0      | 0   |     |     |     |     |     |     |     |     |     |     |
|    | 115 mm        | low    |      |        | 0   | 0   | 0   |     |     |     |     |     |     |     |     |
|    | Frog Leg      | low    |      |        |     |     |     |     |     |     |     |     |     |     |     |
| 3" | One Arm       |        |      |        |     |     |     |     |     |     |     |     |     |     |     |
| ٦  | 111 mm        |        |      |        |     |     | 0   | 0   | 0   |     |     |     |     |     |     |
|    | 115 mm        | high   |      |        |     |     |     |     | 0   | 0   | 0   |     |     |     |     |
|    | Frog Leg      | nign   |      |        |     |     |     |     |     |     |     |     |     |     |     |
|    | One Arm       |        |      |        |     |     |     |     |     |     |     |     |     |     |     |
|    | 111 mm        |        |      | 0      | 0   | 0   | 0   |     |     |     |     |     |     |     |     |
| 4" | 115 mm        | low    |      |        |     |     |     |     |     |     |     |     |     |     |     |
|    | Frog Leg      | low    |      |        |     |     |     |     |     |     |     |     |     |     |     |
|    | One Arm       |        |      |        |     |     |     |     |     |     |     |     |     |     |     |
|    | 111 mm        |        |      |        |     |     |     | 0   | 0   | 0   | 0   |     |     |     |     |
|    | 115 mm        | hiah   |      |        |     |     |     |     |     |     |     |     |     |     |     |
|    | Frog Leg      | high   |      |        |     |     |     |     |     |     |     |     |     |     |     |
|    | One Arm       |        |      |        |     |     |     |     |     |     |     |     |     |     |     |
|    | 111 mm        |        |      |        |     | 0   | 0   | 0   |     |     |     |     |     |     |     |
|    | 115 mm        | low    |      |        |     |     |     |     |     |     |     |     |     |     |     |
|    | Frog Leg      | low    |      |        |     |     |     |     |     |     |     |     |     |     |     |
|    | One Arm       |        |      |        |     |     |     |     |     |     |     |     |     |     |     |
| 5" | 111 mm        |        |      |        |     |     |     |     |     | 0   | 0   | 0   |     |     |     |
|    | 115 mm        | high   |      |        |     |     |     |     |     |     |     |     |     |     |     |
|    | Frog Leg      | high   |      |        |     |     |     |     |     |     |     |     |     |     |     |
|    | One Arm       | 7      |      |        |     |     |     |     |     |     |     |     |     |     |     |
| 6" | 115 mm        | high   |      |        |     |     |     |     |     |     |     |     |     |     |     |