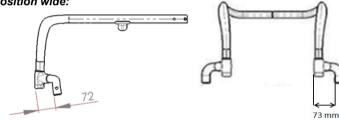

KRF030201 Push handles long

KRF030203 Push handles, fold-down

KRF030204 Push handles , height-adjustable

KRF030316 EXO backrest sling (EXO Evo

KRF030317 EXO PRO backrest sling (EXO Evo version)

KRF030005 EXO superlight backrest sling (EXO Evo version)