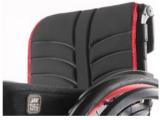

CoG Adapter, lightweight (KRF070701): (only 0° camber) (-260 g compared to CoG Adapter Standard)

| <b>Krypton</b>  | F            |                                                                                                                                                                                                                                                                                                              |                                                                   |
|-----------------|--------------|--------------------------------------------------------------------------------------------------------------------------------------------------------------------------------------------------------------------------------------------------------------------------------------------------------------|-------------------------------------------------------------------|
| •               | •            | = Standard O = No cost option □ = Cost option                                                                                                                                                                                                                                                                | Price in €                                                        |
|                 |              | SEAT UPHOLSTERIES AND CUSHIONS                                                                                                                                                                                                                                                                               |                                                                   |
| Seat sling      |              |                                                                                                                                                                                                                                                                                                              |                                                                   |
| KRF020002       | 0            | Seat sling, nylon, tension adjustable, 1 utility bag                                                                                                                                                                                                                                                         |                                                                   |
| KRF020003       |              | Seat sling, nylon, tension adjustable, 2 utility bags (from S                                                                                                                                                                                                                                                | SW 340 mm)                                                        |
| KRF020004       |              | Seat sling, nylon, tension adjustable, 1 utility bag, 1 catheter bag (from S                                                                                                                                                                                                                                 | SW 340 mm)                                                        |
| KRF020000       | 0            | Without seat sling                                                                                                                                                                                                                                                                                           |                                                                   |
| Seat cushion    | , cov        | over with zipper, black                                                                                                                                                                                                                                                                                      |                                                                   |
| Foam (mediur    |              |                                                                                                                                                                                                                                                                                                              |                                                                   |
|                 |              |                                                                                                                                                                                                                                                                                                              |                                                                   |
| Seat accesso    | ries         |                                                                                                                                                                                                                                                                                                              |                                                                   |
| KRF090018       |              | 1 , ( ) ,                                                                                                                                                                                                                                                                                                    |                                                                   |
| KRF020050       |              | Additional padding for seat upholstery, removable                                                                                                                                                                                                                                                            |                                                                   |
| JAY Cushion     | s - f        | for complete product range see Jay order forms                                                                                                                                                                                                                                                               |                                                                   |
| JAY020002       |              | JAY Basic                                                                                                                                                                                                                                                                                                    |                                                                   |
| JAY020003       |              | JAY Soft Combi P                                                                                                                                                                                                                                                                                             |                                                                   |
| JAY020001       |              | JAY Easy Visco, Curved Base                                                                                                                                                                                                                                                                                  |                                                                   |
| JAY020004       |              | JAY Lite                                                                                                                                                                                                                                                                                                     |                                                                   |
| JAY020007       |              | JAY Easy Fluid, Curved Base                                                                                                                                                                                                                                                                                  |                                                                   |
|                 |              | BACKREST                                                                                                                                                                                                                                                                                                     |                                                                   |
|                 |              |                                                                                                                                                                                                                                                                                                              |                                                                   |
| Aluminium b     | ackr         |                                                                                                                                                                                                                                                                                                              |                                                                   |
|                 | _            | ght factory setting (mm). O 250 O 300 O 350 O 400 O 450                                                                                                                                                                                                                                                      |                                                                   |
| Height adjustr  | nent         | ts of in total 50 mm possible. O 275 O 325 O 375 O 425 O 475                                                                                                                                                                                                                                                 |                                                                   |
|                 |              | O 300 O 350 O 400 O 450                                                                                                                                                                                                                                                                                      |                                                                   |
|                 |              |                                                                                                                                                                                                                                                                                                              |                                                                   |
| Carbon fibre    |              |                                                                                                                                                                                                                                                                                                              |                                                                   |
| Fixed height, i | non l        | height adjustable                                                                                                                                                                                                                                                                                            |                                                                   |
| KRF030012       | 0            | Backrest, angle-adjustable                                                                                                                                                                                                                                                                                   | (75° to 103°)                                                     |
| KRF030031       |              | Backrest, fold-down (to the front) (2) (+) (from back height 325 mm, fixed back height, no                                                                                                                                                                                                                   | ot adjustable)                                                    |
| Pushhandles     |              |                                                                                                                                                                                                                                                                                                              |                                                                   |
| KRF030200       | 0            | Omit push handles (L)                                                                                                                                                                                                                                                                                        |                                                                   |
| KRF030201       | 0            |                                                                                                                                                                                                                                                                                                              |                                                                   |
| KRF030203       |              | Push handles, fold-down (from back height                                                                                                                                                                                                                                                                    | ight 325 mm)                                                      |
| KRF030205       |              | Push handles, height-adj. for Jay backs (+) (from back height 325 mm, only with aluminium)                                                                                                                                                                                                                   | um backrest)                                                      |
| KRF030204       |              | Push handles, height-adjustable (+) (from back height 325 mm, only with aluminiu                                                                                                                                                                                                                             |                                                                   |
| Backrest uph    | nolet        | tory                                                                                                                                                                                                                                                                                                         |                                                                   |
| KRF030316       | 0            | EXO Backrest sling, padded, adjustable, 1 accessory bag, black (EXO Evo version)                                                                                                                                                                                                                             |                                                                   |
|                 |              | Colour, binding tape: O Black O Orange O Silver O Red O Blue                                                                                                                                                                                                                                                 | ue                                                                |
| KRF030317       |              | EXO PRO Backrest, padded, adj., breathable spacer fabric, 1 accessory bag, black (EXO Evo vo                                                                                                                                                                                                                 |                                                                   |
|                 |              | Colour, binding tape: O Black O Orange O Silver O Red O Blue                                                                                                                                                                                                                                                 |                                                                   |
| KRF030005       |              | EXO superlight, padded, adjustable, black (EXO Evo version)                                                                                                                                                                                                                                                  | (L)                                                               |
|                 |              | Colour, binding tape: O Black O Orange O Silver O Red O Blu                                                                                                                                                                                                                                                  | ue                                                                |
| KRF030300       | 0            | Without backrest upholstery                                                                                                                                                                                                                                                                                  |                                                                   |
| Accessories     | for b        | backrest                                                                                                                                                                                                                                                                                                     |                                                                   |
| KRF030402       |              |                                                                                                                                                                                                                                                                                                              | bre backrest)                                                     |
|                 |              |                                                                                                                                                                                                                                                                                                              |                                                                   |
| (1):<br>(2):    | Only<br>Pusi | with Jay J3 backs<br>by with Aluminium backrest, not with height adj. push handles, not with JAY backs; in combination with<br>with handles fold-down only from backrest height 400 mm upwards; please see Folding Matrix on next side<br>- lightest option (+)= adds 500 g or more to the wheelchair-weight | For more information www.SunriseMedical.eu © Sunrise Medical 2024 |

## **BACKREST**