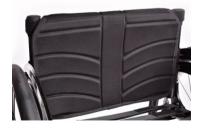

## **BACKREST**

KRF030201 Push handles long

KRF030203 Push handles, fold-down

KRF030204 Push handles , height-adjustable

KRF030316 EXO backrest sling (EXO Evo

KRF030317 EXO PRO backrest sling (EXO Evo version)

KRF030005 EXO superlight backrest sling (EXO Evo version)