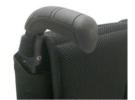

CoG Adapter, lightweight (KRF070701): (only 0° camber) (-260 g compared to CoG Adapter Standard)

| <b>Krypton</b>  | F            |                                                                                                                                                                                                                                                                                                              |                                                                   |
|-----------------|--------------|--------------------------------------------------------------------------------------------------------------------------------------------------------------------------------------------------------------------------------------------------------------------------------------------------------------|-------------------------------------------------------------------|
| •               | •            | = Standard O = No cost option □ = Cost option                                                                                                                                                                                                                                                                | Price in €                                                        |
|                 |              | SEAT UPHOLSTERIES AND CUSHIONS                                                                                                                                                                                                                                                                               |                                                                   |
| Seat sling      |              |                                                                                                                                                                                                                                                                                                              |                                                                   |
| KRF020002       | 0            | Seat sling, nylon, tension adjustable, 1 utility bag                                                                                                                                                                                                                                                         |                                                                   |
| KRF020003       |              | Seat sling, nylon, tension adjustable, 2 utility bags (from S                                                                                                                                                                                                                                                | SW 340 mm)                                                        |
| KRF020004       |              | Seat sling, nylon, tension adjustable, 1 utility bag, 1 catheter bag (from S                                                                                                                                                                                                                                 | SW 340 mm)                                                        |
| KRF020000       | 0            | Without seat sling                                                                                                                                                                                                                                                                                           |                                                                   |
| Seat cushion    | , cov        | over with zipper, black                                                                                                                                                                                                                                                                                      |                                                                   |
| Foam (mediur    |              |                                                                                                                                                                                                                                                                                                              |                                                                   |
|                 |              |                                                                                                                                                                                                                                                                                                              |                                                                   |
| Seat accesso    | ries         |                                                                                                                                                                                                                                                                                                              |                                                                   |
| KRF090018       |              | 1 , ( ) ,                                                                                                                                                                                                                                                                                                    |                                                                   |
| KRF020050       |              | Additional padding for seat upholstery, removable                                                                                                                                                                                                                                                            |                                                                   |
| JAY Cushion     | s - f        | for complete product range see Jay order forms                                                                                                                                                                                                                                                               |                                                                   |
| JAY020002       |              | JAY Basic                                                                                                                                                                                                                                                                                                    |                                                                   |
| JAY020003       |              | JAY Soft Combi P                                                                                                                                                                                                                                                                                             |                                                                   |
| JAY020001       |              | JAY Easy Visco, Curved Base                                                                                                                                                                                                                                                                                  |                                                                   |
| JAY020004       |              | JAY Lite                                                                                                                                                                                                                                                                                                     |                                                                   |
| JAY020007       |              | JAY Easy Fluid, Curved Base                                                                                                                                                                                                                                                                                  |                                                                   |
|                 |              | BACKREST                                                                                                                                                                                                                                                                                                     |                                                                   |
|                 |              |                                                                                                                                                                                                                                                                                                              |                                                                   |
| Aluminium b     | ackr         |                                                                                                                                                                                                                                                                                                              |                                                                   |
|                 | _            | ght factory setting (mm). O 250 O 300 O 350 O 400 O 450                                                                                                                                                                                                                                                      |                                                                   |
| Height adjustr  | nent         | ts of in total 50 mm possible. O 275 O 325 O 375 O 425 O 475                                                                                                                                                                                                                                                 |                                                                   |
|                 |              | O 300 O 350 O 400 O 450                                                                                                                                                                                                                                                                                      |                                                                   |
|                 |              |                                                                                                                                                                                                                                                                                                              |                                                                   |
| Carbon fibre    |              |                                                                                                                                                                                                                                                                                                              |                                                                   |
| Fixed height, i | non l        | height adjustable                                                                                                                                                                                                                                                                                            |                                                                   |
| KRF030012       | 0            | Backrest, angle-adjustable                                                                                                                                                                                                                                                                                   | (75° to 103°)                                                     |
| KRF030031       |              | Backrest, fold-down (to the front) (2) (+) (from back height 325 mm, fixed back height, no                                                                                                                                                                                                                   | ot adjustable)                                                    |
| Pushhandles     |              |                                                                                                                                                                                                                                                                                                              |                                                                   |
| KRF030200       | 0            | Omit push handles (L)                                                                                                                                                                                                                                                                                        |                                                                   |
| KRF030201       | 0            |                                                                                                                                                                                                                                                                                                              |                                                                   |
| KRF030203       |              | Push handles, fold-down (from back height                                                                                                                                                                                                                                                                    | ight 325 mm)                                                      |
| KRF030205       |              | Push handles, height-adj. for Jay backs (+) (from back height 325 mm, only with aluminium)                                                                                                                                                                                                                   | um backrest)                                                      |
| KRF030204       |              | Push handles, height-adjustable (+) (from back height 325 mm, only with aluminiu                                                                                                                                                                                                                             |                                                                   |
| Backrest uph    | nolet        | tory                                                                                                                                                                                                                                                                                                         |                                                                   |
| KRF030316       | 0            | EXO Backrest sling, padded, adjustable, 1 accessory bag, black (EXO Evo version)                                                                                                                                                                                                                             |                                                                   |
|                 |              | Colour, binding tape: O Black O Orange O Silver O Red O Blue                                                                                                                                                                                                                                                 | ue                                                                |
| KRF030317       |              | EXO PRO Backrest, padded, adj., breathable spacer fabric, 1 accessory bag, black (EXO Evo vo                                                                                                                                                                                                                 |                                                                   |
|                 |              | Colour, binding tape: O Black O Orange O Silver O Red O Blue                                                                                                                                                                                                                                                 |                                                                   |
| KRF030005       |              | EXO superlight, padded, adjustable, black (EXO Evo version)                                                                                                                                                                                                                                                  | (L)                                                               |
|                 |              | Colour, binding tape: O Black O Orange O Silver O Red O Blu                                                                                                                                                                                                                                                  | ue                                                                |
| KRF030300       | 0            | Without backrest upholstery                                                                                                                                                                                                                                                                                  |                                                                   |
| Accessories     | for b        | backrest                                                                                                                                                                                                                                                                                                     |                                                                   |
| KRF030402       |              |                                                                                                                                                                                                                                                                                                              | bre backrest)                                                     |
|                 |              |                                                                                                                                                                                                                                                                                                              |                                                                   |
| (1):<br>(2):    | Only<br>Pusi | with Jay J3 backs<br>by with Aluminium backrest, not with height adj. push handles, not with JAY backs; in combination with<br>with handles fold-down only from backrest height 400 mm upwards; please see Folding Matrix on next side<br>- lightest option (+)= adds 500 g or more to the wheelchair-weight | For more information www.SunriseMedical.eu © Sunrise Medical 2024 |

KRF030201 Push handles long

KRF030203 Push handles, fold-down

KRF030204 Push handles , height-adjustable

KRF030316 EXO backrest sling (EXO Evo

KRF030317 EXO PRO backrest sling (EXO Evo version)

KRF030005 EXO superlight backrest sling (EXO Evo version)