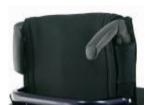

CoG Adapter, lightweight (KRF070701): (only 0° camber) (-260 g compared to CoG Adapter Standard)

| <b>Krypton</b>  | F            |                                                                                                                                                                                                                                                                                                              |                                                                   |
|-----------------|--------------|--------------------------------------------------------------------------------------------------------------------------------------------------------------------------------------------------------------------------------------------------------------------------------------------------------------|-------------------------------------------------------------------|
| •               | •            | = Standard O = No cost option □ = Cost option                                                                                                                                                                                                                                                                | Price in €                                                        |
|                 |              | SEAT UPHOLSTERIES AND CUSHIONS                                                                                                                                                                                                                                                                               |                                                                   |
| Seat sling      |              |                                                                                                                                                                                                                                                                                                              |                                                                   |
| KRF020002       | 0            | Seat sling, nylon, tension adjustable, 1 utility bag                                                                                                                                                                                                                                                         |                                                                   |
| KRF020003       |              | Seat sling, nylon, tension adjustable, 2 utility bags (from S                                                                                                                                                                                                                                                | SW 340 mm)                                                        |
| KRF020004       |              | Seat sling, nylon, tension adjustable, 1 utility bag, 1 catheter bag (from S                                                                                                                                                                                                                                 | SW 340 mm)                                                        |
| KRF020000       | 0            | Without seat sling                                                                                                                                                                                                                                                                                           |                                                                   |
| Seat cushion    | , cov        | over with zipper, black                                                                                                                                                                                                                                                                                      |                                                                   |
| Foam (mediur    |              |                                                                                                                                                                                                                                                                                                              |                                                                   |
|                 |              |                                                                                                                                                                                                                                                                                                              |                                                                   |
| Seat accesso    | ries         |                                                                                                                                                                                                                                                                                                              |                                                                   |
| KRF090018       |              | 1 , ( ) ,                                                                                                                                                                                                                                                                                                    |                                                                   |
| KRF020050       |              | Additional padding for seat upholstery, removable                                                                                                                                                                                                                                                            |                                                                   |
| JAY Cushion     | s - f        | for complete product range see Jay order forms                                                                                                                                                                                                                                                               |                                                                   |
| JAY020002       |              | JAY Basic                                                                                                                                                                                                                                                                                                    |                                                                   |
| JAY020003       |              | JAY Soft Combi P                                                                                                                                                                                                                                                                                             |                                                                   |
| JAY020001       |              | JAY Easy Visco, Curved Base                                                                                                                                                                                                                                                                                  |                                                                   |
| JAY020004       |              | JAY Lite                                                                                                                                                                                                                                                                                                     |                                                                   |
| JAY020007       |              | JAY Easy Fluid, Curved Base                                                                                                                                                                                                                                                                                  |                                                                   |
|                 |              | BACKREST                                                                                                                                                                                                                                                                                                     |                                                                   |
|                 |              |                                                                                                                                                                                                                                                                                                              |                                                                   |
| Aluminium b     | ackr         |                                                                                                                                                                                                                                                                                                              |                                                                   |
|                 | _            | ght factory setting (mm). O 250 O 300 O 350 O 400 O 450                                                                                                                                                                                                                                                      |                                                                   |
| Height adjustr  | nent         | ts of in total 50 mm possible. O 275 O 325 O 375 O 425 O 475                                                                                                                                                                                                                                                 |                                                                   |
|                 |              | O 300 O 350 O 400 O 450                                                                                                                                                                                                                                                                                      |                                                                   |
|                 |              |                                                                                                                                                                                                                                                                                                              |                                                                   |
| Carbon fibre    |              |                                                                                                                                                                                                                                                                                                              |                                                                   |
| Fixed height, i | non l        | height adjustable                                                                                                                                                                                                                                                                                            |                                                                   |
| KRF030012       | 0            | Backrest, angle-adjustable                                                                                                                                                                                                                                                                                   | (75° to 103°)                                                     |
| KRF030031       |              | Backrest, fold-down (to the front) (2) (+) (from back height 325 mm, fixed back height, no                                                                                                                                                                                                                   | ot adjustable)                                                    |
| Pushhandles     |              |                                                                                                                                                                                                                                                                                                              |                                                                   |
| KRF030200       | 0            | Omit push handles (L)                                                                                                                                                                                                                                                                                        |                                                                   |
| KRF030201       | 0            |                                                                                                                                                                                                                                                                                                              |                                                                   |
| KRF030203       |              | Push handles, fold-down (from back height                                                                                                                                                                                                                                                                    | ight 325 mm)                                                      |
| KRF030205       |              | Push handles, height-adj. for Jay backs (+) (from back height 325 mm, only with aluminium)                                                                                                                                                                                                                   | um backrest)                                                      |
| KRF030204       |              | Push handles, height-adjustable (+) (from back height 325 mm, only with aluminiu                                                                                                                                                                                                                             |                                                                   |
| Backrest uph    | nolet        | tory                                                                                                                                                                                                                                                                                                         |                                                                   |
| KRF030316       | 0            | EXO Backrest sling, padded, adjustable, 1 accessory bag, black (EXO Evo version)                                                                                                                                                                                                                             |                                                                   |
|                 |              | Colour, binding tape: O Black O Orange O Silver O Red O Blue                                                                                                                                                                                                                                                 | ue                                                                |
| KRF030317       |              | EXO PRO Backrest, padded, adj., breathable spacer fabric, 1 accessory bag, black (EXO Evo vo                                                                                                                                                                                                                 |                                                                   |
|                 |              | Colour, binding tape: O Black O Orange O Silver O Red O Blue                                                                                                                                                                                                                                                 |                                                                   |
| KRF030005       |              | EXO superlight, padded, adjustable, black (EXO Evo version)                                                                                                                                                                                                                                                  | (L)                                                               |
|                 |              | Colour, binding tape: O Black O Orange O Silver O Red O Blu                                                                                                                                                                                                                                                  | ue                                                                |
| KRF030300       | 0            | Without backrest upholstery                                                                                                                                                                                                                                                                                  |                                                                   |
| Accessories     | for b        | backrest                                                                                                                                                                                                                                                                                                     |                                                                   |
| KRF030402       |              |                                                                                                                                                                                                                                                                                                              | bre backrest)                                                     |
|                 |              |                                                                                                                                                                                                                                                                                                              |                                                                   |
| (1):<br>(2):    | Only<br>Pusi | with Jay J3 backs<br>by with Aluminium backrest, not with height adj. push handles, not with JAY backs; in combination with<br>with handles fold-down only from backrest height 400 mm upwards; please see Folding Matrix on next side<br>- lightest option (+)= adds 500 g or more to the wheelchair-weight | For more information www.SunriseMedical.eu © Sunrise Medical 2024 |

## **BACKREST**