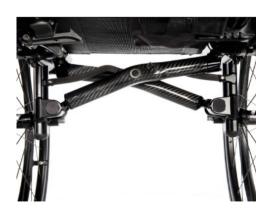

## KRYPTON F

- · Folding wheelchair
- · Carbon fibre frame
- · Carbon fibre crossbrace
- · Adjustable backrest angle
- · Adjustable COG
- · Rear seat height adjustable