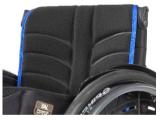

CoG Adapter, lightweight (KRF070701): (only 0° camber) (-260 g compared to CoG Adapter Standard)

| <b>Krypton</b>  | F            |                                                                                                                                                                                                                                                                                                              |                                                                   |
|-----------------|--------------|--------------------------------------------------------------------------------------------------------------------------------------------------------------------------------------------------------------------------------------------------------------------------------------------------------------|-------------------------------------------------------------------|
| •               | •            | = Standard O = No cost option □ = Cost option                                                                                                                                                                                                                                                                | Price in €                                                        |
|                 |              | SEAT UPHOLSTERIES AND CUSHIONS                                                                                                                                                                                                                                                                               |                                                                   |
| Seat sling      |              |                                                                                                                                                                                                                                                                                                              |                                                                   |
| KRF020002       | 0            | Seat sling, nylon, tension adjustable, 1 utility bag                                                                                                                                                                                                                                                         |                                                                   |
| KRF020003       |              | Seat sling, nylon, tension adjustable, 2 utility bags (from S                                                                                                                                                                                                                                                | SW 340 mm)                                                        |
| KRF020004       |              | Seat sling, nylon, tension adjustable, 1 utility bag, 1 catheter bag (from S                                                                                                                                                                                                                                 | SW 340 mm)                                                        |
| KRF020000       | 0            | Without seat sling                                                                                                                                                                                                                                                                                           |                                                                   |
| Seat cushion    | , cov        | over with zipper, black                                                                                                                                                                                                                                                                                      |                                                                   |
| Foam (mediur    |              |                                                                                                                                                                                                                                                                                                              |                                                                   |
|                 |              |                                                                                                                                                                                                                                                                                                              |                                                                   |
| Seat accesso    | ries         |                                                                                                                                                                                                                                                                                                              |                                                                   |
| KRF090018       |              | 1 , ( ) ,                                                                                                                                                                                                                                                                                                    |                                                                   |
| KRF020050       |              | Additional padding for seat upholstery, removable                                                                                                                                                                                                                                                            |                                                                   |
| JAY Cushion     | s - f        | for complete product range see Jay order forms                                                                                                                                                                                                                                                               |                                                                   |
| JAY020002       |              | JAY Basic                                                                                                                                                                                                                                                                                                    |                                                                   |
| JAY020003       |              | JAY Soft Combi P                                                                                                                                                                                                                                                                                             |                                                                   |
| JAY020001       |              | JAY Easy Visco, Curved Base                                                                                                                                                                                                                                                                                  |                                                                   |
| JAY020004       |              | JAY Lite                                                                                                                                                                                                                                                                                                     |                                                                   |
| JAY020007       |              | JAY Easy Fluid, Curved Base                                                                                                                                                                                                                                                                                  |                                                                   |
|                 |              | BACKREST                                                                                                                                                                                                                                                                                                     |                                                                   |
|                 |              |                                                                                                                                                                                                                                                                                                              |                                                                   |
| Aluminium b     | ackr         |                                                                                                                                                                                                                                                                                                              |                                                                   |
|                 | _            | ght factory setting (mm). O 250 O 300 O 350 O 400 O 450                                                                                                                                                                                                                                                      |                                                                   |
| Height adjustr  | nent         | ts of in total 50 mm possible. O 275 O 325 O 375 O 425 O 475                                                                                                                                                                                                                                                 |                                                                   |
|                 |              | O 300 O 350 O 400 O 450                                                                                                                                                                                                                                                                                      |                                                                   |
|                 |              |                                                                                                                                                                                                                                                                                                              |                                                                   |
| Carbon fibre    |              |                                                                                                                                                                                                                                                                                                              |                                                                   |
| Fixed height, i | non l        | height adjustable                                                                                                                                                                                                                                                                                            |                                                                   |
| KRF030012       | 0            | Backrest, angle-adjustable                                                                                                                                                                                                                                                                                   | (75° to 103°)                                                     |
| KRF030031       |              | Backrest, fold-down (to the front) (2) (+) (from back height 325 mm, fixed back height, no                                                                                                                                                                                                                   | ot adjustable)                                                    |
| Pushhandles     |              |                                                                                                                                                                                                                                                                                                              |                                                                   |
| KRF030200       | 0            | Omit push handles (L)                                                                                                                                                                                                                                                                                        |                                                                   |
| KRF030201       | 0            |                                                                                                                                                                                                                                                                                                              |                                                                   |
| KRF030203       |              | Push handles, fold-down (from back height                                                                                                                                                                                                                                                                    | ight 325 mm)                                                      |
| KRF030205       |              | Push handles, height-adj. for Jay backs (+) (from back height 325 mm, only with aluminium)                                                                                                                                                                                                                   | um backrest)                                                      |
| KRF030204       |              | Push handles, height-adjustable (+) (from back height 325 mm, only with aluminiu                                                                                                                                                                                                                             |                                                                   |
| Backrest uph    | nolet        | tory                                                                                                                                                                                                                                                                                                         |                                                                   |
| KRF030316       | 0            | EXO Backrest sling, padded, adjustable, 1 accessory bag, black (EXO Evo version)                                                                                                                                                                                                                             |                                                                   |
|                 |              | Colour, binding tape: O Black O Orange O Silver O Red O Blue                                                                                                                                                                                                                                                 | ue                                                                |
| KRF030317       |              | EXO PRO Backrest, padded, adj., breathable spacer fabric, 1 accessory bag, black (EXO Evo vo                                                                                                                                                                                                                 |                                                                   |
|                 |              | Colour, binding tape: O Black O Orange O Silver O Red O Blue                                                                                                                                                                                                                                                 |                                                                   |
| KRF030005       |              | EXO superlight, padded, adjustable, black (EXO Evo version)                                                                                                                                                                                                                                                  | (L)                                                               |
|                 |              | Colour, binding tape: O Black O Orange O Silver O Red O Blu                                                                                                                                                                                                                                                  | ue                                                                |
| KRF030300       | 0            | Without backrest upholstery                                                                                                                                                                                                                                                                                  |                                                                   |
| Accessories     | for b        | backrest                                                                                                                                                                                                                                                                                                     |                                                                   |
| KRF030402       |              |                                                                                                                                                                                                                                                                                                              | bre backrest)                                                     |
|                 |              |                                                                                                                                                                                                                                                                                                              |                                                                   |
| (1):<br>(2):    | Only<br>Pusi | with Jay J3 backs<br>by with Aluminium backrest, not with height adj. push handles, not with JAY backs; in combination with<br>with handles fold-down only from backrest height 400 mm upwards; please see Folding Matrix on next side<br>- lightest option (+)= adds 500 g or more to the wheelchair-weight | For more information www.SunriseMedical.eu © Sunrise Medical 2024 |

## **BACKREST**