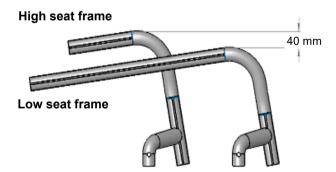

### Low Seat Frame vs. High Seat Frame:

The high frame is 40 mm higher than the low frame. So you can choose shorter and lighter forks to minimize the weight of your wheelchair.