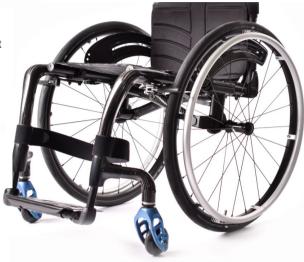

## **KRYPTON F: STANDARD CONFIGURATION**

## KRYPTON F

- · Folding wheelchair
- · Carbon fibre frame
- · Carbon fibre crossbrace
- · Adjustable backrest angle
- · Adjustable COG
- · Rear seat height adjustable