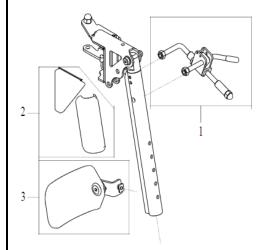

We are working to resolve this and source a new part to continue the production of the ELR's.

We apologise for the inconvenience this may cause.

Spare part numbers affected:

035124-001 – ELR kids assembly RH 035124-002 – ELR kids assembly LH