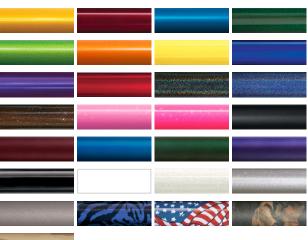

## PERSONALISED PERFORMANCE

Express your style with colored upholstery trim, anodised caster wheels and forks, painted handrims, frame graphics, and 29 different frame color options.

#### Frame, Handrim and Hub/Rim Colors