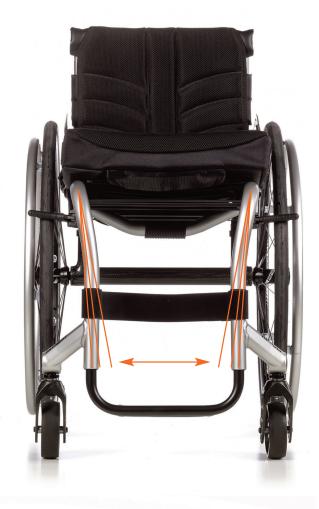

### HIGHLY CONFIGURABLE

- Frame angle
- Front frame inset
- Lower leg length selection
- Caster position

### CONFIGURED TO YOU

Individually position your feet, lower leg, and pelvis in the best possible way for improved handling and efficient propulsion.

- Three Frame Angles: 75°, 80°, 85°
- Three Frame Insets: 0", 1", 2"
- 89 seat width / seat depth combinations, up to 20"
- Lower leg length selection
- Two caster positions

Caster position is optimized for handling, turning, and maximized propulsion efficiency. Casters may be positioned narrower for more maneuverability or wider for greater stability.