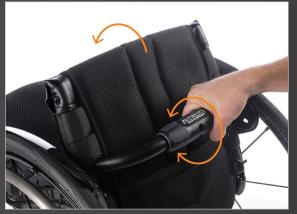

### ADJUSTABLE BACKREST

The forged aluminium backrest bracket and locking mechanism are rigid and solid with virtually no play. Angle-adjustment and folding are separate mechanisms. Easy to adjust.

## **ONE-HANDED** FOLDED BACKREST

Choose from two folding mechanisms. Both offer simple one-handed release and a clean look.

Twist-Lock (optional)

Release Bar (standard)