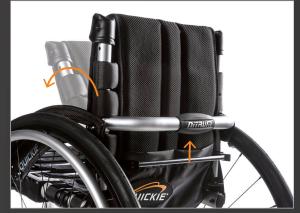

### ADJUSTABLE BACKREST

The forged aluminium backrest bracket and locking mechanism are rigid and solid with virtually no play. Angle-adjustment and folding are separate mechanisms. Easy to adjust.

## **ONE-HANDED** FOLDED BACKREST

Choose from two folding mechanisms. Both offer simple one-handed release and a clean look.

Twist-Lock (optional)

Release Bar (standard)