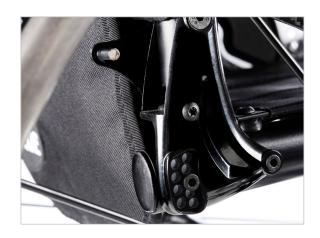

### ADJUSTABLE BACKREST

The forged aluminium backrest bracket and locking mechanism are rigid and solid with virtually no play. Angle-adjustment and folding are separate mechanisms. Easy to adjust.

### COMPACT WHEEL LOCK

We've designed a better wheel lock in terms of function, strength, and even weight.

- Redesigned housing controls play and improves durability
- Enhanced wheel lock engagement
- Transfer-friendly design
- Available as direct mount, reducing weight an additional 0.17 kg