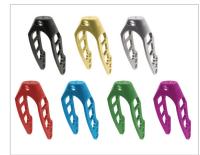

### COMPACT WHEEL LOCK

We've designed a better wheel lock in terms of function, strength, and even weight.

- Redesigned housing controls play and improves durability
- Enhanced wheel lock engagement
- Transfer-friendly design
- Available as direct mount, reducing weight an additional 0.17 kg

## PERSONALISED PERFORMANCE

Express your style with colored upholstery trim, anodised caster wheels and forks, painted handrims, frame graphics, and 29 different frame color options.