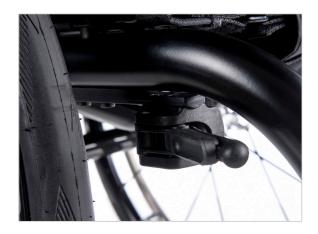

### PATENTED, ADJUSTABLE CASTER SYSTEM

Instead of several welded parts, we use a reinforced and patented caster mechanism in a single hollowforged component. The fewest possible elements and no moving parts give you amazing driving performance – ultra lightweight yet strong, durable without compromising adjustability.

Caster position is optimized for handling, turning, and maximized propulsion efficiency. Casters may be positioned narrower for more maneuverability or wider for greater stability.

#### **Fine-Tuned Adjustment**

- Angle
- Camber
- Height