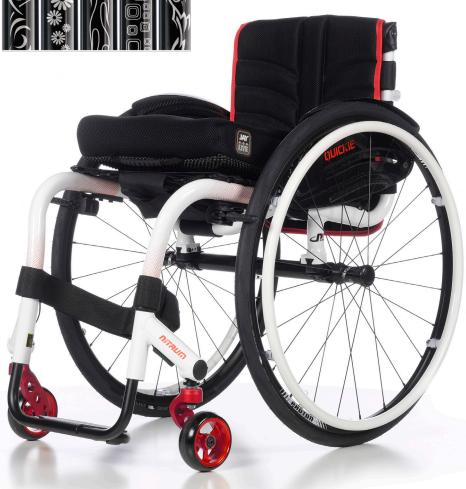

# **QUICKIE NITRUM**

Elevate your ride to a whole new level! The QUICKIE Nitrum is engineered to efficiently convert your energy into motion allowing you to propel with the least amount of effort.

QUICKIE's decades of experience developing highend manual wheelchairs coupled with feedback from wheelchair users drove the design of the Nitrum. For active users who are looking for unmatched driving performance, innovative details and a large variety of options, the Nitrum creates the perfect match for fit and performance.

With its striking design, smart details and unbeatable performance the Nitrum elevates your ride to a whole new level.

## LIGHTEST IN ITS CLASS WITHOUT COMPROMISE

The minimalistic open frame design is made of a special ovalized 7020 series aerospace aluminum that has been heat treated using ShapeLoc technology.

Together with the hollow forged caster link tubes, we've minimized the total weight and therefore total energy expenditure needed for propulsion. Drive further and faster without getting tired.