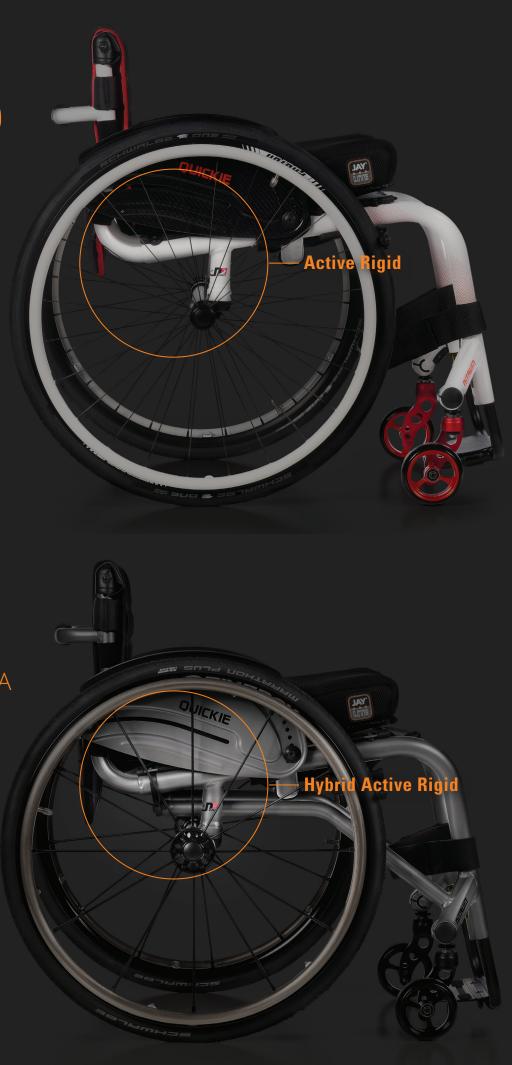

### ACTIVE RIGID OPTION

During development of the Nitrum series, we made it our goal to optimize weight savings of each component and to achieve maximum rigidity. **NITRUM ACTIVE RIGID FRAMES** take this principle to extremes.

Both chairs are based on the same lightweight construction as Nitrum and Nitrum Hybrid, but are characterized by the fixed welded backrest and axle stems which save even more weight, increase frame-stiffness, and reduce moving parts.

### A SIMPLE FORMULA

Less moving parts means:

- Less play
- Less maintenance
- Lower weight