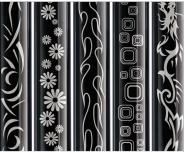

## PERSONALISED PERFORMANCE

Express your style with colored upholstery trim, anodised caster wheels and forks, painted handrims, frame graphics, and 29 different frame color options.

#### **Upholstery Trim Colors**

Anodised Lightweight Wheels

**Frame Graphics** 