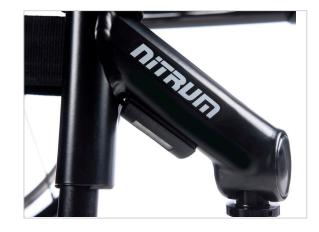

### PATENTED, ADJUSTABLE CASTER SYSTEM

Instead of several welded parts, we use a reinforced and patented caster mechanism in a single hollowforged component. The fewest possible elements and no moving parts give you amazing driving performance – ultra lightweight yet strong, durable without compromising adjustability.

Caster position is optimized for handling, turning, and maximized propulsion efficiency. Casters may be positioned narrower for more maneuverability or wider for greater stability.

#### **Fine-Tuned Adjustment**

- Angle
- Camber
- Height