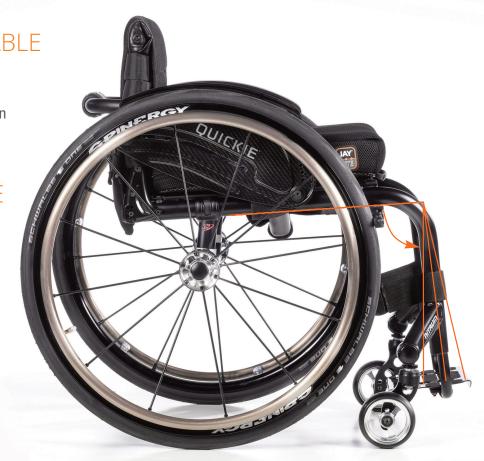

### HIGHLY CONFIGURABLE

- Frame angle
- Front frame inset
- Lower leg length selection
- Caster position

#### HIGHLY ADJUSTABLE

- Backrest
- Centre of gravity
- Casters

### PATENTED, ADJUSTABLE CASTER SYSTEM

Instead of several welded parts, we use a reinforced and patented caster mechanism in a single hollowforged component. The fewest possible elements and no moving parts give you amazing driving performance – ultra lightweight yet strong, durable without compromising adjustability.

Caster position is optimized for handling, turning, and maximized propulsion efficiency. Casters may be positioned narrower for more maneuverability or wider for greater stability.

#### **Fine-Tuned Adjustment**

- Angle
- Camber
- Height

### ADJUSTABLE BACKREST

The forged aluminium backrest bracket and locking mechanism are rigid and solid with virtually no play. Angle-adjustment and folding are separate mechanisms. Easy to adjust.

### COMPACT WHEEL LOCK

We've designed a better wheel lock in terms of function, strength, and even weight.

- Redesigned housing controls play and improves durability
- Enhanced wheel lock engagement
- Transfer-friendly design
- Available as direct mount, reducing weight an additional 0.17 kg