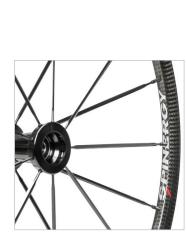

#### Spinergy Wheel and Handrim Options

- Spinergy<sup>®</sup> CLX carbon fiber wheel
- Spinergy<sup>®</sup> SPOX / LX colored spokes in blue, red, white, green, pink, purple, or yellow
- Stainless steel handrim
- Tab mount handrim: Standard or Narrow