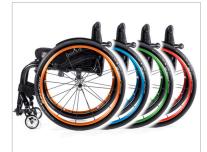

## PERSONALISED PERFORMANCE

Express your style with colored upholstery trim, anodised caster wheels and forks, painted handrims, frame graphics, and 29 different frame color options.

#### Frame, Handrim and Hub/Rim Colors