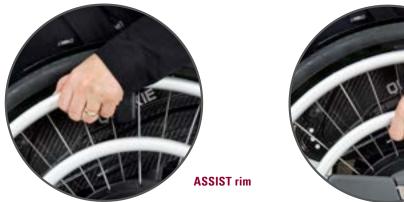

### // POWER ASSISTANCE AND CONTINUOUS DRIVE:

With large "assist rim" and small "drive rim" – always the support you need.

### **POWER ASSISTANCE AND CONTINUOUS DRIVE**

WheelDrive features a unique dual rim concept. The large "assist rim" provides power assistance, so you can push your wheelchair more easily. Glide with no effort? The small "drive rim" acts like a "joystick on the wheel" allowing for continuous drive. With three driving profiles, you can simply choose how much assist you want and how fast you want to go. Naturally, you can easily switch between both rims. So you always get exactly the support you need!