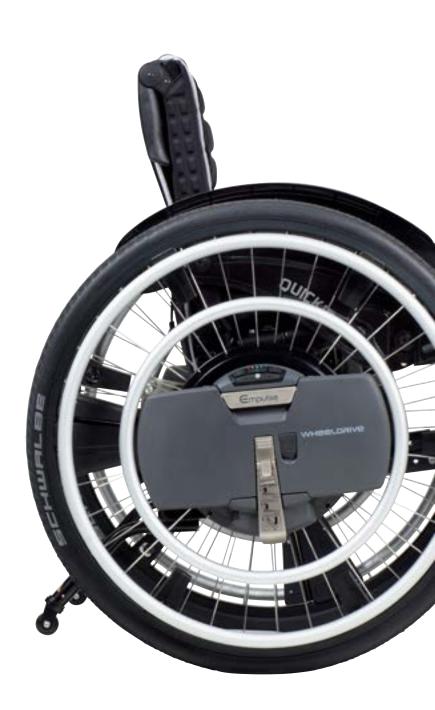

### **POWER ASSISTANCE AND CONTINUOUS DRIVE**

WheelDrive features a unique dual rim concept. The large "assist rim" provides power assistance, so you can push your wheelchair more easily. Glide with no effort? The small "drive rim" acts like a "joystick on the wheel" allowing for continuous drive. With three driving profiles, you can simply choose how much assist you want and how fast you want to go. Naturally, you can easily switch between both rims. So you always get exactly the support you need!

### **INTUITIVE AND SAFE TO USE**

Using your wheelchair with WheelDrive power assist feels very natural and you'll soon find how easy it is to switch between the rims. With easily accessible on-wheel buttons, you can simply switch the system on and off, and set your driving profile — offering power support up to 10 km/h (assist rim) or 6 km/h (drive rim). You don't have to worry about losing control either. When driving down a slope the motors will brake automatically — for maximum safety and security!