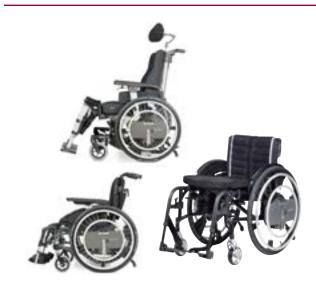

### // EASY FIT ON ALMOST ANY WHEELCHAIR

The WheelDrive wheels can be easily mounted on virtually any lightweight or standard wheelchair, without any additional parts or changes to the chair. So you can continue to use your own manual chair, adapted to fit your specific needs. Of course, you can swap back to the original manual wheels as an alternative at any time - no tools required.

## WHO CAN BENEFIT FROM WHEELDRIVE?\*

Do you experience arm or shoulder pain, or a decrease in strength? Does your energy level fluctuate a lot during the day? Or is it just too demanding to propel your wheelchair all the time? Then you can benefit greatly from the WheelDrive power assist. However, WheelDrive is also a great solution if you're physically fit and simply want to go further!