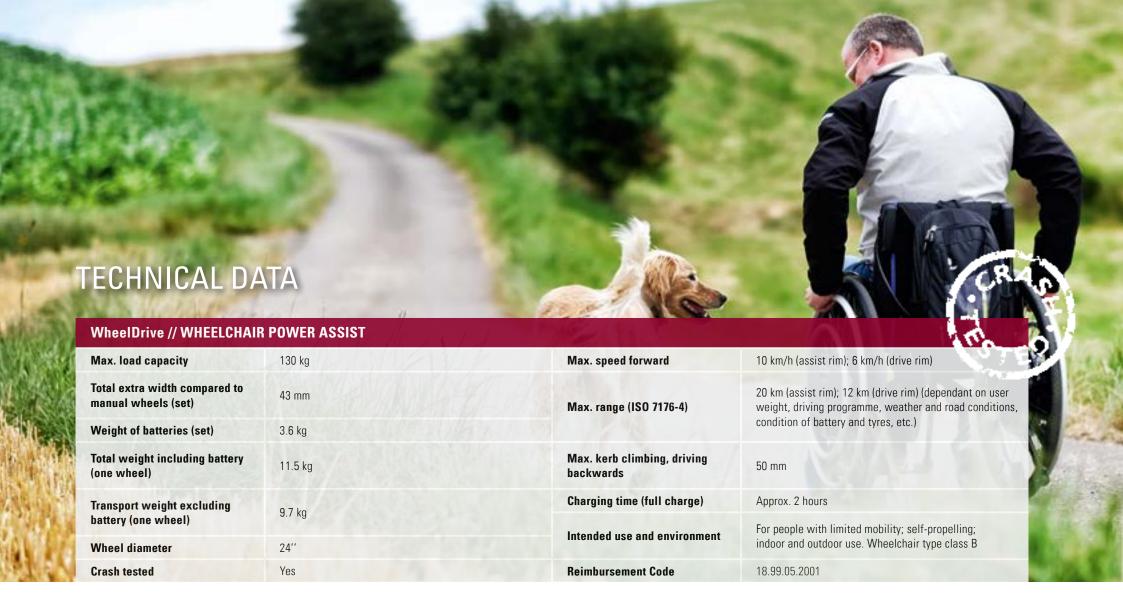

### // CRASH TESTED FOR MORE SAFETY DURING TRANSPORT

This product has been successfully crash tested and fulfils the performance requirements for ISO 7176-19.

### // SMART BATTERY TECHNOLOGY

The WheelDrive is powered by two easily detachable lightweight batteries which deliver exceptional performance. These batteries can be fully charged in two hours – 60% quicker than any other on the market. While they're charging, don't worry. You won't be chained to the wall – you can still use the WheelDrive as a normal manual wheelchair! Naturally, you can also opt for an extra battery to maximize your mobility and enjoy an even longer ride.