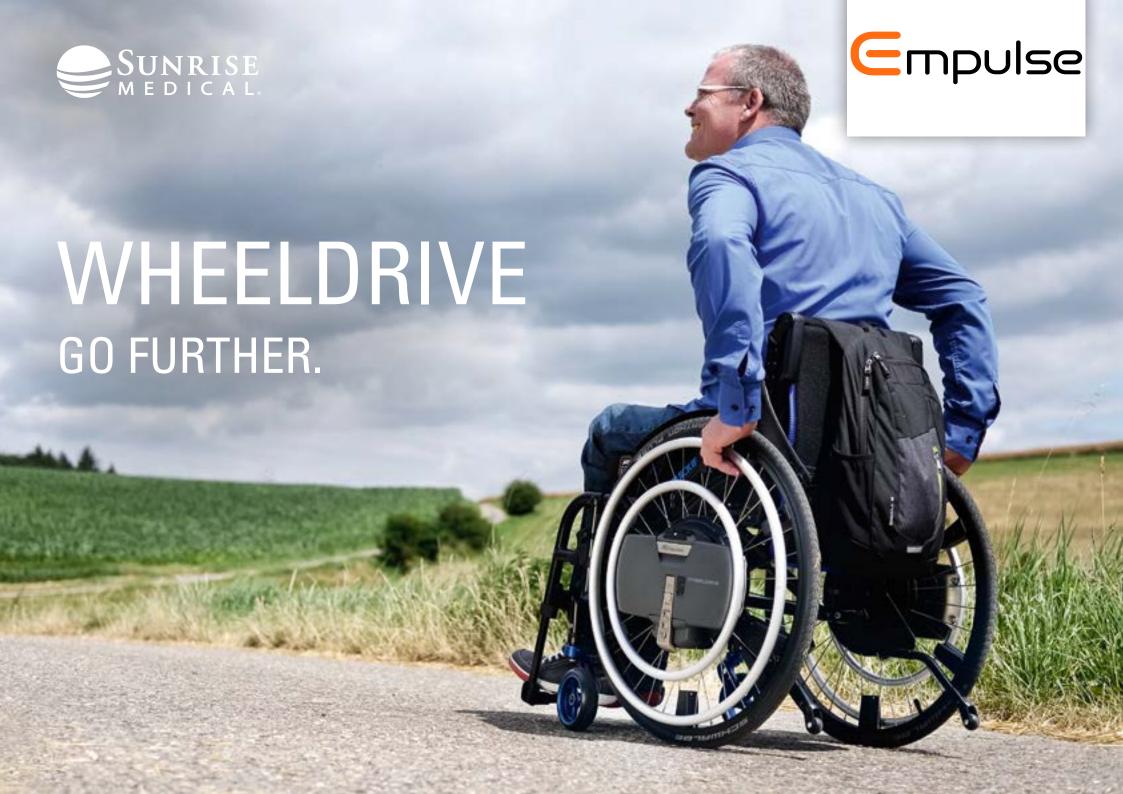

# WHEELDRIVE GO FURTHER.

The WheelDrive revolutionizes powered wheel technology with ground-breaking and life changing technology that you need to experience for yourself!

The WheelDrive is unlike any other product on the market! A power assist for wheelchairs that's designed to make driving easier - and offers therapeutic benefits at the same time. Due to its unique dual rim concept, the WheelDrive not only gives power assistance while self-propelling, it also allows for continues drive — no effort required.

## AN EXPERIENCE UNLIKE ANY OTHER

The WheelDrive is not just a power assist wheel - it offers a unique combination of power assistance and continuous push wheel drive. With this innovative solution you can now overcome the challenges of fatigue and inaccessible terrain, opening a whole new world of experiences!

### **POWER ASSISTANCE AND CONTINUOUS DRIVE**

WheelDrive features a unique dual rim concept. The large "assist rim" provides power assistance, so you can push your wheelchair more easily. Glide with no effort? The small "drive rim" acts like a "joystick on the wheel" allowing for continuous drive. With three driving profiles, you can simply choose how much assist you want and how fast you want to go. Naturally, you can easily switch between both rims. So you always get exactly the support you need!