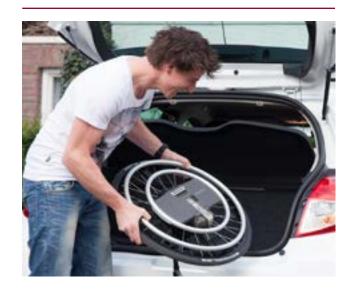

### **MORE FREEDOM AND INDEPENDENCE**

Going further or driving on challenging surfaces and slopes? With the WheelDrive it'll simply require much less effort. This also goes for manoeuvring in tight spaces. And when you're travelling by car, the wheels can be quickly removed for easy transport. Experience enhanced mobility - and have more energy to enjoy an active life.

### FEATURES AND BENEFITS OF THE WHEELDRIVE

The WheelDrive wheels can be quickly removed from your wheelchair for easy transport in a car. Travelling by air? The WheelDrive fulfils IATA requirements and may be carried as checked baggage. (Remove batteries before transport.)