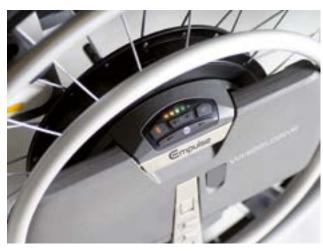

### **POWER ASSISTANCE AND CONTINUOUS DRIVE**

WheelDrive features a unique dual rim concept. The large "assist rim" provides power assistance, so you can push your wheelchair more easily. Glide with no effort? The small "drive rim" acts like a "joystick on the wheel" allowing for continuous drive. With three driving profiles, you can simply choose how much assist you want and how fast you want to go. Naturally, you can easily switch between both rims. So you always get exactly the support you need!

### **INTUITIVE AND SAFE TO USE**

Using your wheelchair with WheelDrive power assist feels very natural and you'll soon find how easy it is to switch between the rims. With easily accessible on-wheel buttons, you can simply switch the system on and off, and set your driving profile — offering power support up to 10 km/h (assist rim) or 6 km/h (drive rim). You don't have to worry about losing control either. When driving down a slope the motors will brake automatically — for maximum safety and security!