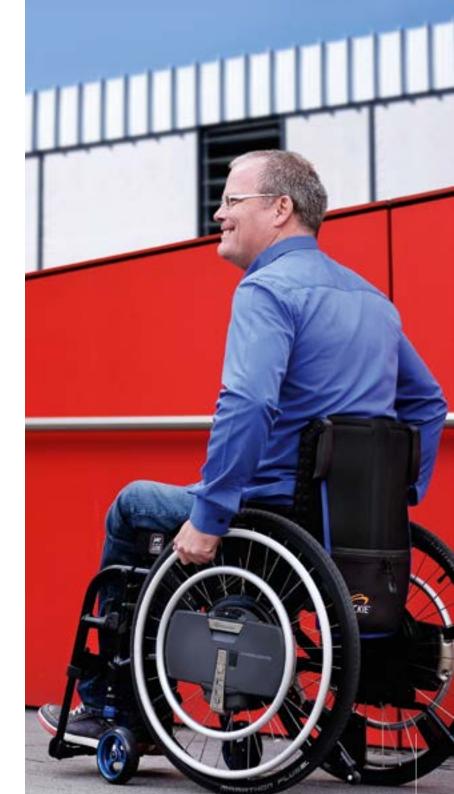

### **MORE FREEDOM AND INDEPENDENCE**

Going further or driving on challenging surfaces and slopes? With the WheelDrive it'll simply require much less effort. This also goes for manoeuvring in tight spaces. And when you're travelling by car, the wheels can be quickly removed for easy transport. Experience enhanced mobility - and have more energy to enjoy an active life.

### STAYING ACTIVE WITH LESS COMPLAINTS OF PAIN

After prolonged manual wheelchair use, you can experience arm and shoulder pain or a decrease in strength. WheelDrive power add-on reduces the strain on muscles and joints, and helps to prevent these problems. At the same time, active mobility or exercise is stimulated, allowing you to stay active and independent.