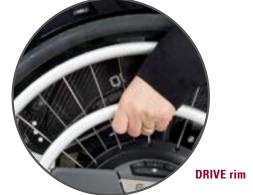

### // POWER ASSISTANCE AND CONTINUOUS DRIVE:

With large "assist rim" and small "drive rim" – always the support you need.

### **POWER ASSISTANCE AND CONTINUOUS DRIVE**

WheelDrive features a unique dual rim concept. The large "assist rim" provides power assistance, so you can push your wheelchair more easily. Glide with no effort? The small "drive rim" acts like a "joystick on the wheel" allowing for continuous drive. With three driving profiles, you can simply choose how much assist you want and how fast you want to go. Naturally, you can easily switch between both rims. So you always get exactly the support you need!