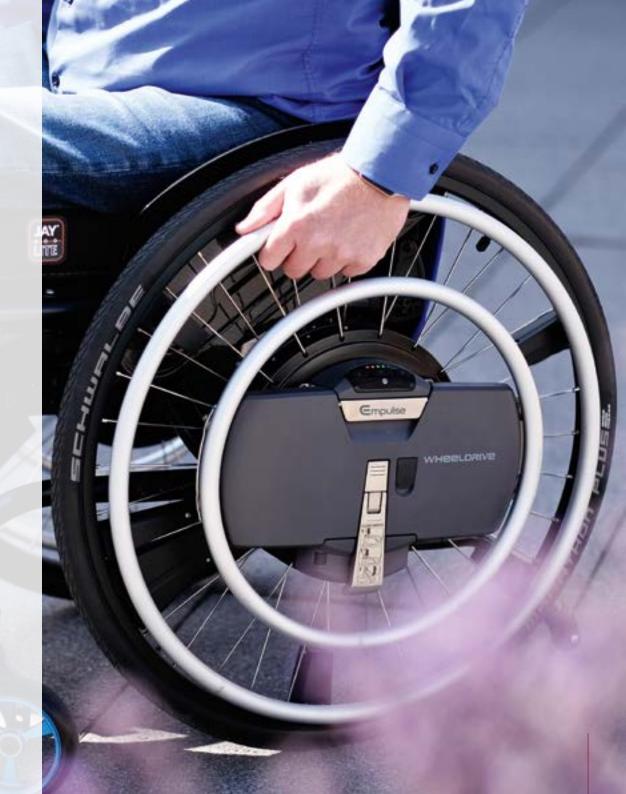

### // POWER ASSISTANCE AND CONTINUOUS DRIVE:

With large "assist rim" and small "drive rim" – always the support you need.

### **POWER ASSISTANCE AND CONTINUOUS DRIVE**

WheelDrive features a unique dual rim concept. The large "assist rim" provides power assistance, so you can push your wheelchair more easily. Glide with no effort? The small "drive rim" acts like a "joystick on the wheel" allowing for continuous drive. With three driving profiles, you can simply choose how much assist you want and how fast you want to go. Naturally, you can easily switch between both rims. So you always get exactly the support you need!