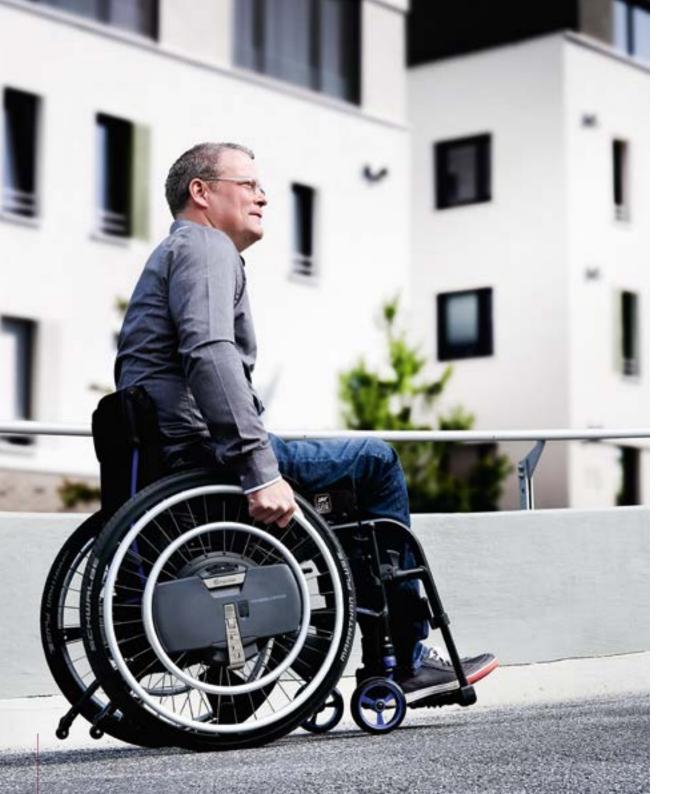

### **MORE FREEDOM AND INDEPENDENCE**

Going further or driving on challenging surfaces and slopes? With the WheelDrive it'll simply require much less effort. This also goes for manoeuvring in tight spaces. And when you're travelling by car, the wheels can be quickly removed for easy transport. Experience enhanced mobility - and have more energy to enjoy an active life.

### STAYING ACTIVE WITH LESS COMPLAINTS OF PAIN

After prolonged manual wheelchair use, you can experience arm and shoulder pain or a decrease in strength. WheelDrive power add-on reduces the strain on muscles and joints, and helps to prevent these problems. At the same time, active mobility or exercise is stimulated, allowing you to stay active and independent.