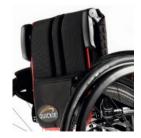

## Base specification includes:

- · Composite footplate
- · Aluminium backrest
- Composite side guards
- Exo back upholstery with option of colour binding tape
- · Colour option of carbotecture fork
- · Anodised rear wheels