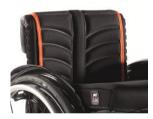

1): Only with lightweight COG adapter (KRF070701)

|             |                   | _                                                                                                                     |      |
|-------------|-------------------|-----------------------------------------------------------------------------------------------------------------------|------|
|             |                   | CEAT LIDUOL CTEDIES AND CUCUIONS                                                                                      | £    |
| Coot olima  |                   | SEAT UPHOLSTERIES AND CUSHIONS                                                                                        |      |
| Seat sling  |                   | Contains under tanaian adjustable 4 utilitu has                                                                       |      |
| KRF020002   |                   | Seat sling, nylon, tension adjustable, 1 utility bag                                                                  | C.F. |
| KRF020003   |                   | Seat sling, nylon, tension adjustable, 2 utility bags (from SW 340 mm)                                                | 65   |
| KRF020004   |                   | Seat sling, nylon, tension adjustable, 1 utility bag, 1 catheter bag (from SW 340 mm)                                 | 135  |
| KRF020000   | 0                 | Without seat sling                                                                                                    |      |
|             |                   |                                                                                                                       |      |
|             |                   | cover with zipper, black                                                                                              |      |
| Foam (med   |                   | '                                                                                                                     | 85   |
| Latex (very | / soft)           | Thickness: KRF020103 □ 50 mm                                                                                          | 85   |
|             |                   |                                                                                                                       |      |
| Seat acces  |                   |                                                                                                                       | 70   |
| KRF090018   |                   | Lap belt with buckle, metal (only with Aluminium backrest)                                                            | 70   |
| KRF020050   |                   | Additional padding for seat upholstery, removable                                                                     | 35   |
|             | _                 |                                                                                                                       |      |
|             |                   | - for complete product range see Jay order forms                                                                      |      |
| JAY020002   |                   | JAY Basic                                                                                                             | 75   |
| JAY020001   |                   | JAY Easy Visco, Curved Base                                                                                           | 180  |
| JAY020004   |                   | JAY Lite                                                                                                              | 290  |
| JAY020007   |                   | JAY Easy Fluid, Curved Base                                                                                           | 415  |
|             |                   |                                                                                                                       |      |
|             |                   | BACKREST                                                                                                              |      |
|             |                   |                                                                                                                       |      |
| Aluminium   |                   |                                                                                                                       |      |
| Choose ba   | ck he             | ight factory setting (mm). O 250 O 300 O 350 O 400 O 450                                                              |      |
| Height adju | ıstme             | nts of in total 50 mm possible. O 275 O 325 O 375 O 425 O 475                                                         |      |
|             |                   | O 300 O 350 O 400 O 450                                                                                               |      |
|             |                   |                                                                                                                       |      |
| Carbon fib  | re ba             | ackrest (1) (L)                                                                                                       | 300  |
| Fixed heigh | nt, no            | n height adjustable                                                                                                   | 300  |
|             |                   |                                                                                                                       |      |
| KRF030012   | •                 | Backrest, angle-adjustable (75° to 103°)                                                                              |      |
| KRF030031   |                   | Backrest, fold-down (to the front) (2) (+) (from back height 325 mm, fixed back height, not adjustable)               | 200  |
| Pushhand    | les               |                                                                                                                       |      |
| KRF030200   | 0                 | Omit push handles (L)                                                                                                 |      |
| KRF030203   |                   | Push handles, fold-down (from back height 325 mm, 400mm upwards with angle adjustable)                                | 165  |
| KRF030201   |                   | Push handles long                                                                                                     | 140  |
| KRF030205   |                   | Push handles, height-adj. for Jay backs (+) (from back height 325 mm, only with aluminium backrest)                   | 220  |
| KRF030204   |                   | Push handles, height-adjustable (+) (from back height 325 mm, only with aluminium backrest)                           | 220  |
| Backrest u  | ıpho              | stery                                                                                                                 |      |
| KRF030005   | 0                 | EXO superlight, backrest sling, synthetic fibre, padded, adjustable, black (Evo Exo Version) (L)                      |      |
|             |                   | Colour, binding tape: ● Black O Orange O Silver O Red O Blue                                                          |      |
| KRF030316   | 0                 | EXO Backrest sling, synthetic fibre, padded, adjustable, 1 accessory bag, black (Evo Exo Version)                     |      |
|             |                   | Colour, binding tape: ● Black O Orange O Silver O Red O Blue                                                          |      |
| KRF030317   |                   | EXO PRO Backr. sling, synthetic fibre, padded, adj., breathable spacer fabric, accessory bag, black (Evo Exo Version) | 90   |
|             |                   | Colour, binding tape: ● Black O Orange O Silver O Red O Blue                                                          |      |
| KRF030300   | 0                 | Without backrest upholstery                                                                                           |      |
| Accessori   |                   |                                                                                                                       |      |
| KRF030402   |                   | Stabilising bar, automatic folding (+) (only available from SW 380mm; not with carbon fibre backrest)                 | 185  |
| (1):        |                   | with Jay J3 backs                                                                                                     |      |
| (2):        |                   | y with Aluminium backrest, not with height adj. push handles, not with JAY backs; in combination with                 |      |
| 1-7-        |                   | h handles fold-down only from backrest height 400 mm upwards; please see Folding Matrix on back pages                 |      |
|             |                   | lightest option (+)= adds 500 g or more to the wheelchair-weight                                                      |      |
|             | ( <del>-</del> /- | get spari. ( ) and over g of more to the minorial meight                                                              |      |
|             |                   |                                                                                                                       |      |
|             |                   |                                                                                                                       |      |