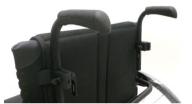

1): Only with lightweight COG adapter (KRF070701)

|             |                   | _                                                                                                                     |      |
|-------------|-------------------|-----------------------------------------------------------------------------------------------------------------------|------|
|             |                   | CEAT LIDUOL CTEDIES AND CUCUIONS                                                                                      | £    |
| Coot olima  |                   | SEAT UPHOLSTERIES AND CUSHIONS                                                                                        |      |
| Seat sling  |                   | Contains under tanaian adjustable 4 utilitu has                                                                       |      |
| KRF020002   |                   | Seat sling, nylon, tension adjustable, 1 utility bag                                                                  | C.F. |
| KRF020003   |                   | Seat sling, nylon, tension adjustable, 2 utility bags (from SW 340 mm)                                                | 65   |
| KRF020004   |                   | Seat sling, nylon, tension adjustable, 1 utility bag, 1 catheter bag (from SW 340 mm)                                 | 135  |
| KRF020000   | 0                 | Without seat sling                                                                                                    |      |
|             |                   |                                                                                                                       |      |
|             |                   | cover with zipper, black                                                                                              |      |
| Foam (med   |                   | '                                                                                                                     | 85   |
| Latex (very | / soft)           | Thickness: KRF020103 □ 50 mm                                                                                          | 85   |
|             |                   |                                                                                                                       |      |
| Seat acces  |                   |                                                                                                                       | 70   |
| KRF090018   |                   | Lap belt with buckle, metal (only with Aluminium backrest)                                                            | 70   |
| KRF020050   |                   | Additional padding for seat upholstery, removable                                                                     | 35   |
|             | _                 |                                                                                                                       |      |
|             |                   | - for complete product range see Jay order forms                                                                      |      |
| JAY020002   |                   | JAY Basic                                                                                                             | 75   |
| JAY020001   |                   | JAY Easy Visco, Curved Base                                                                                           | 180  |
| JAY020004   |                   | JAY Lite                                                                                                              | 290  |
| JAY020007   |                   | JAY Easy Fluid, Curved Base                                                                                           | 415  |
|             |                   |                                                                                                                       |      |
|             |                   | BACKREST                                                                                                              |      |
|             |                   |                                                                                                                       |      |
| Aluminium   |                   |                                                                                                                       |      |
| Choose ba   | ck he             | ight factory setting (mm). O 250 O 300 O 350 O 400 O 450                                                              |      |
| Height adju | ıstme             | nts of in total 50 mm possible. O 275 O 325 O 375 O 425 O 475                                                         |      |
|             |                   | O 300 O 350 O 400 O 450                                                                                               |      |
|             |                   |                                                                                                                       |      |
| Carbon fib  | re ba             | ackrest (1) (L)                                                                                                       | 300  |
| Fixed heigh | nt, no            | n height adjustable                                                                                                   | 300  |
|             |                   |                                                                                                                       |      |
| KRF030012   | •                 | Backrest, angle-adjustable (75° to 103°)                                                                              |      |
| KRF030031   |                   | Backrest, fold-down (to the front) (2) (+) (from back height 325 mm, fixed back height, not adjustable)               | 200  |
| Pushhand    | les               |                                                                                                                       |      |
| KRF030200   | 0                 | Omit push handles (L)                                                                                                 |      |
| KRF030203   |                   | Push handles, fold-down (from back height 325 mm, 400mm upwards with angle adjustable)                                | 165  |
| KRF030201   |                   | Push handles long                                                                                                     | 140  |
| KRF030205   |                   | Push handles, height-adj. for Jay backs (+) (from back height 325 mm, only with aluminium backrest)                   | 220  |
| KRF030204   |                   | Push handles, height-adjustable (+) (from back height 325 mm, only with aluminium backrest)                           | 220  |
| Backrest u  | ıpho              | stery                                                                                                                 |      |
| KRF030005   | 0                 | EXO superlight, backrest sling, synthetic fibre, padded, adjustable, black (Evo Exo Version) (L)                      |      |
|             |                   | Colour, binding tape: ● Black O Orange O Silver O Red O Blue                                                          |      |
| KRF030316   | 0                 | EXO Backrest sling, synthetic fibre, padded, adjustable, 1 accessory bag, black (Evo Exo Version)                     |      |
|             |                   | Colour, binding tape: ● Black O Orange O Silver O Red O Blue                                                          |      |
| KRF030317   |                   | EXO PRO Backr. sling, synthetic fibre, padded, adj., breathable spacer fabric, accessory bag, black (Evo Exo Version) | 90   |
|             |                   | Colour, binding tape: ● Black O Orange O Silver O Red O Blue                                                          |      |
| KRF030300   | 0                 | Without backrest upholstery                                                                                           |      |
| Accessori   |                   |                                                                                                                       |      |
| KRF030402   |                   | Stabilising bar, automatic folding (+) (only available from SW 380mm; not with carbon fibre backrest)                 | 185  |
| (1):        |                   | with Jay J3 backs                                                                                                     |      |
| (2):        |                   | y with Aluminium backrest, not with height adj. push handles, not with JAY backs; in combination with                 |      |
| 1-7-        |                   | h handles fold-down only from backrest height 400 mm upwards; please see Folding Matrix on back pages                 |      |
|             |                   | lightest option (+)= adds 500 g or more to the wheelchair-weight                                                      |      |
|             | ( <del>-</del> /- | get spari. ( ) and over g of more to the minorial meight                                                              |      |
|             |                   |                                                                                                                       |      |
|             |                   |                                                                                                                       |      |