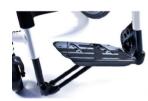

## Base specification includes:

- · Composite footplate
- · Aluminium backrest
- Composite side guards
- Exo back upholstery with option of colour binding tape
- · Colour option of carbotecture fork
- · Anodised rear wheels