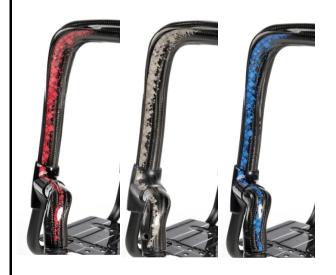

## Base specification includes:

- · Composite footplate
- · Aluminium backrest
- Composite side guards
- Exo back upholstery with option of colour binding tape
- · Colour option of carbotecture fork
- · Anodised rear wheels