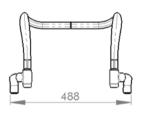

## **CLIENT MEASUREMENTS** (all measurements without cushion)

SEAT WIDTH SELECTION - in mm; measured from outside frame tube to outside frame tube

| 320 | 340 | 360 | 380 | 400 | 420 | 440 | 460 |
|-----|-----|-----|-----|-----|-----|-----|-----|
| 0   | 0   | 0   | 0   | 0   | 0   | 0   | 0   |