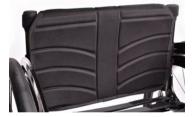

## Base specification includes:

- · Composite footplate
- · Aluminium backrest
- Composite side guards
- Exo back upholstery with option of colour binding tape
- · Colour option of carbotecture fork
- · Anodised rear wheels