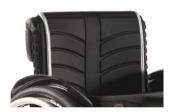

1): Only with lightweight COG adapter (KRF070701)

|             |                   | _                                                                                                                     |      |
|-------------|-------------------|-----------------------------------------------------------------------------------------------------------------------|------|
|             |                   | CEAT LIDUOL CTEDIES AND CUCUIONS                                                                                      | £    |
| Coot olima  |                   | SEAT UPHOLSTERIES AND CUSHIONS                                                                                        |      |
| Seat sling  |                   | Contains under tanaian adjustable 4 utilitu has                                                                       |      |
| KRF020002   |                   | Seat sling, nylon, tension adjustable, 1 utility bag                                                                  | C.F. |
| KRF020003   |                   | Seat sling, nylon, tension adjustable, 2 utility bags (from SW 340 mm)                                                | 65   |
| KRF020004   |                   | Seat sling, nylon, tension adjustable, 1 utility bag, 1 catheter bag (from SW 340 mm)                                 | 135  |
| KRF020000   | 0                 | Without seat sling                                                                                                    |      |
|             |                   |                                                                                                                       |      |
|             |                   | cover with zipper, black                                                                                              |      |
| Foam (med   |                   | '                                                                                                                     | 85   |
| Latex (very | / soft)           | Thickness: KRF020103 □ 50 mm                                                                                          | 85   |
|             |                   |                                                                                                                       |      |
| Seat acces  |                   |                                                                                                                       | 70   |
| KRF090018   |                   | Lap belt with buckle, metal (only with Aluminium backrest)                                                            | 70   |
| KRF020050   |                   | Additional padding for seat upholstery, removable                                                                     | 35   |
|             | _                 |                                                                                                                       |      |
|             |                   | - for complete product range see Jay order forms                                                                      |      |
| JAY020002   |                   | JAY Basic                                                                                                             | 75   |
| JAY020001   |                   | JAY Easy Visco, Curved Base                                                                                           | 180  |
| JAY020004   |                   | JAY Lite                                                                                                              | 290  |
| JAY020007   |                   | JAY Easy Fluid, Curved Base                                                                                           | 415  |
|             |                   |                                                                                                                       |      |
|             |                   | BACKREST                                                                                                              |      |
|             |                   |                                                                                                                       |      |
| Aluminium   |                   |                                                                                                                       |      |
| Choose ba   | ck he             | ight factory setting (mm). O 250 O 300 O 350 O 400 O 450                                                              |      |
| Height adju | ıstme             | nts of in total 50 mm possible. O 275 O 325 O 375 O 425 O 475                                                         |      |
|             |                   | O 300 O 350 O 400 O 450                                                                                               |      |
|             |                   |                                                                                                                       |      |
| Carbon fib  | re ba             | ackrest (1) (L)                                                                                                       | 300  |
| Fixed heigh | nt, no            | n height adjustable                                                                                                   | 300  |
|             |                   |                                                                                                                       |      |
| KRF030012   | •                 | Backrest, angle-adjustable (75° to 103°)                                                                              |      |
| KRF030031   |                   | Backrest, fold-down (to the front) (2) (+) (from back height 325 mm, fixed back height, not adjustable)               | 200  |
| Pushhand    | les               |                                                                                                                       |      |
| KRF030200   | 0                 | Omit push handles (L)                                                                                                 |      |
| KRF030203   |                   | Push handles, fold-down (from back height 325 mm, 400mm upwards with angle adjustable)                                | 165  |
| KRF030201   |                   | Push handles long                                                                                                     | 140  |
| KRF030205   |                   | Push handles, height-adj. for Jay backs (+) (from back height 325 mm, only with aluminium backrest)                   | 220  |
| KRF030204   |                   | Push handles, height-adjustable (+) (from back height 325 mm, only with aluminium backrest)                           | 220  |
| Backrest u  | ıpho              | stery                                                                                                                 |      |
| KRF030005   | 0                 | EXO superlight, backrest sling, synthetic fibre, padded, adjustable, black (Evo Exo Version) (L)                      |      |
|             |                   | Colour, binding tape: ● Black O Orange O Silver O Red O Blue                                                          |      |
| KRF030316   | 0                 | EXO Backrest sling, synthetic fibre, padded, adjustable, 1 accessory bag, black (Evo Exo Version)                     |      |
|             |                   | Colour, binding tape: ● Black O Orange O Silver O Red O Blue                                                          |      |
| KRF030317   |                   | EXO PRO Backr. sling, synthetic fibre, padded, adj., breathable spacer fabric, accessory bag, black (Evo Exo Version) | 90   |
|             |                   | Colour, binding tape: ● Black O Orange O Silver O Red O Blue                                                          |      |
| KRF030300   | 0                 | Without backrest upholstery                                                                                           |      |
| Accessori   |                   |                                                                                                                       |      |
| KRF030402   |                   | Stabilising bar, automatic folding (+) (only available from SW 380mm; not with carbon fibre backrest)                 | 185  |
| (1):        |                   | with Jay J3 backs                                                                                                     |      |
| (2):        |                   | y with Aluminium backrest, not with height adj. push handles, not with JAY backs; in combination with                 |      |
| 1-7-        |                   | h handles fold-down only from backrest height 400 mm upwards; please see Folding Matrix on back pages                 |      |
|             |                   | lightest option (+)= adds 500 g or more to the wheelchair-weight                                                      |      |
|             | ( <del>-</del> /- | get spari. ( ) and over g of more to the minorial meight                                                              |      |
|             |                   |                                                                                                                       |      |
|             |                   |                                                                                                                       |      |