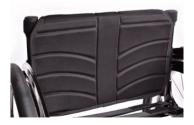

## Base specification includes:

- · Composite footplate
- · Aluminium backrest
- Composite side guards
- Exo back upholstery with option of colour binding tape
- · Colour option of carbotecture fork
- · Anodised rear wheels