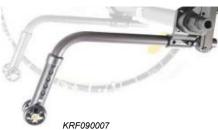

m style sideguard



KRF040104 Carbon fibre, cold weather protection, fender



KRF040107 Sideguard, composite, removable (black)



KRF040117 Tubular armrest, swing away, removable, padded



KRF040052 Single-post sideguard, armpad (33 cm)

## FRAME VERSIONS: CASTOR HOUSE POSITIONS

#### Position wide:





Further to the front and wider position of the castors for optimised rolling resistance and improved front-stability

#### Position narrow:





20 mm further rearwards and 20 mm per side more narrow position of the castors for a more narrow front-end and improved manoeuverability in tight spaces



KRF010301 Castor house position wide



KRF010302 Castor house position narrow



#### FRAME ACCESSORIES



KRF090001 Tip assist



KRF090004 Anti-tip tubes SA



KRF090010 Transit Wheels



Quickie style anti tip tubes pluggable



KRF090010 Frame protection,Plastic, glued to the frame, black



KRF070703 CoG Adapter, Standard



KRF070701 CoG Adapter, lightweight

#### **FORKS**



KRF080013 & KRF080306 Castor fork, Carbotecture & Castor solid (soft) aluminum



KRF080008 Castor fork, aluminum, one-arm, red

## **REAR WHEELS & HANDRIMS**



KRF070001 Universal wheel



KRF070002 Design wheel



KRF070003 Lightweight wheel



KRF070004 Proton wheel



KRF070212 Handrims Ellipse 3R



KRF070208 Handrims Maxgrepp

#### **TYRES**



KRF070101 Schwalbe Right Run



KRF070107 Schwalbe One



KRF070104 Schwalbe Marathon Plus



KRF070102 Tyre, puncture proof

## WHEEL LOCKS



KRF060001 Standard brake



KRF060002 Knee lever brake



KRF060003 Compact brake



KRF060004 LIghtweig