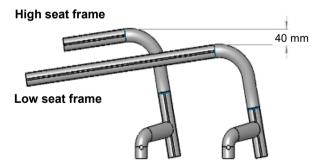

be to the ground.

Note: Max. seat height difference rear to front is 130 mm

Back height:

a) For the user: From the seat, including cushion, to be no more than 10 - 20 mm below the lower shoulder blade.

b) On the wheelchair: From back of seat tube to upper edge of backrest upholstery.

**Note:** The user's ability to sit upright has a major influence on the back height

and it can therefore differ considerably

Back angle: Important: The back height depends on the degree of disability.

 $0^{\circ}$  is the angle  $90^{\circ}$  to the seat. Negative angles are <  $90^{\circ}$ 

and positive angles are >90°.

#### Low Seat Frame vs. High Seat Frame:

The high frame is 40 mm higher than the low frame. So you can choose shorter and lighter forks to minimise the weight of your wheelchair.



#### **Technical Data Overview:**

24" rear wheel Max. overall width: 25" rear wheel Max. overall height: 950 mm camber Max. overall length: 930 mm For 0° camber: SW + 170 mm SW + 170 mm Max. turning circle: 700 mm For 2°camber: SW + 210 mm SW + 220 mm Max. safe slope: For 4° camber: SW + 260 mm SW + 270 mm

Wheelchair weight: from 8.3 kg
Dismantled weight: from 5.8 kg
Weight of heaviest part: 2.1 kg

All changes in the configuration might change the seat heights.

Manufacturing tolerances are +/- 10 mm for all measurements.

#### WEIGHT

We want to be very transparent on weight. The following information will be a guide to the lightest possible Krypton F: how to achieve a 8.3 kg folding-wheelchair, and how to order the lightest possible configuration for your Krypton F

## Krypton F: 8.