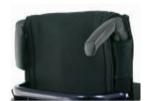

1): Only with lightweight COG adapter (KRF070701)

|             |                   | _                                                                                                                     |      |
|-------------|-------------------|-----------------------------------------------------------------------------------------------------------------------|------|
|             |                   | CEAT LIDUOL CTEDIES AND CUCUIONS                                                                                      | £    |
| Coot olima  |                   | SEAT UPHOLSTERIES AND CUSHIONS                                                                                        |      |
| Seat sling  |                   | Contains under tanaian adjustable 4 utilitu has                                                                       |      |
| KRF020002   |                   | Seat sling, nylon, tension adjustable, 1 utility bag                                                                  | C.F. |
| KRF020003   |                   | Seat sling, nylon, tension adjustable, 2 utility bags (from SW 340 mm)                                                | 65   |
| KRF020004   |                   | Seat sling, nylon, tension adjustable, 1 utility bag, 1 catheter bag (from SW 340 mm)                                 | 135  |
| KRF020000   | 0                 | Without seat sling                                                                                                    |      |
|             |                   |                                                                                                                       |      |
|             |                   | cover with zipper, black                                                                                              |      |
| Foam (med   |                   | '                                                                                                                     | 85   |
| Latex (very | / soft)           | Thickness: KRF020103 □ 50 mm                                                                                          | 85   |
|             |                   |                                                                                                                       |      |
| Seat acces  |                   |                                                                                                                       | 70   |
| KRF090018   |                   | Lap belt with buckle, metal (only with Aluminium backrest)                                                            | 70   |
| KRF020050   |                   | Additional padding for seat upholstery, removable                                                                     | 35   |
|             | _                 |                                                                                                                       |      |
|             |                   | - for complete product range see Jay order forms                                                                      |      |
| JAY020002   |                   | JAY Basic                                                                                                             | 75   |
| JAY020001   |                   | JAY Easy Visco, Curved Base                                                                                           | 180  |
| JAY020004   |                   | JAY Lite                                                                                                              | 290  |
| JAY020007   |                   | JAY Easy Fluid, Curved Base                                                                                           | 415  |
|             |                   |                                                                                                                       |      |
|             |                   | BACKREST                                                                                                              |      |
|             |                   |                                                                                                                       |      |
| Aluminium   |                   |                                                                                                                       |      |
| Choose ba   | ck he             | ight factory setting (mm). O 250 O 300 O 350 O 400 O 450                                                              |      |
| Height adju | ıstme             | nts of in total 50 mm possible. O 275 O 325 O 375 O 425 O 475                                                         |      |
|             |                   | O 300 O 350 O 400 O 450                                                                                               |      |
|             |                   |                                                                                                                       |      |
| Carbon fib  | re ba             | ackrest (1) (L)                                                                                                       | 300  |
| Fixed heigh | nt, no            | n height adjustable                                                                                                   | 300  |
|             |                   |                                                                                                                       |      |
| KRF030012   | •                 | Backrest, angle-adjustable (75° to 103°)                                                                              |      |
| KRF030031   |                   | Backrest, fold-down (to the front) (2) (+) (from back height 325 mm, fixed back height, not adjustable)               | 200  |
| Pushhand    | les               |                                                                                                                       |      |
| KRF030200   | 0                 | Omit push handles (L)                                                                                                 |      |
| KRF030203   |                   | Push handles, fold-down (from back height 325 mm, 400mm upwards with angle adjustable)                                | 165  |
| KRF030201   |                   | Push handles long                                                                                                     | 140  |
| KRF030205   |                   | Push handles, height-adj. for Jay backs (+) (from back height 325 mm, only with aluminium backrest)                   | 220  |
| KRF030204   |                   | Push handles, height-adjustable (+) (from back height 325 mm, only with aluminium backrest)                           | 220  |
| Backrest u  | ıpho              | stery                                                                                                                 |      |
| KRF030005   | 0                 | EXO superlight, backrest sling, synthetic fibre, padded, adjustable, black (Evo Exo Version) (L)                      |      |
|             |                   | Colour, binding tape: ● Black O Orange O Silver O Red O Blue                                                          |      |
| KRF030316   | 0                 | EXO Backrest sling, synthetic fibre, padded, adjustable, 1 accessory bag, black (Evo Exo Version)                     |      |
|             |                   | Colour, binding tape: ● Black O Orange O Silver O Red O Blue                                                          |      |
| KRF030317   |                   | EXO PRO Backr. sling, synthetic fibre, padded, adj., breathable spacer fabric, accessory bag, black (Evo Exo Version) | 90   |
|             |                   | Colour, binding tape: ● Black O Orange O Silver O Red O Blue                                                          |      |
| KRF030300   | 0                 | Without backrest upholstery                                                                                           |      |
| Accessori   |                   |                                                                                                                       |      |
| KRF030402   |                   | Stabilising bar, automatic folding (+) (only available from SW 380mm; not with carbon fibre backrest)                 | 185  |
| (1):        |                   | with Jay J3 backs                                                                                                     |      |
| (2):        |                   | y with Aluminium backrest, not with height adj. push handles, not with JAY backs; in combination with                 |      |
| 1-7-        |                   | h handles fold-down only from backrest height 400 mm upwards; please see Folding Matrix on back pages                 |      |
|             |                   | lightest option (+)= adds 500 g or more to the wheelchair-weight                                                      |      |
|             | ( <del>-</del> /- | get spari. ( ) and over g of more to the minorial meight                                                              |      |
|             |                   |                                                                                                                       |      |
|             |                   |                                                                                                                       |      |