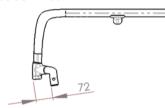

1): Only with lightweight COG adapter (KRF070701)

|             |                   | _                                                                                                                     |      |
|-------------|-------------------|-----------------------------------------------------------------------------------------------------------------------|------|
|             |                   | CEAT LIDUOL CTEDIES AND CUCUIONS                                                                                      | £    |
| Coot olima  |                   | SEAT UPHOLSTERIES AND CUSHIONS                                                                                        |      |
| Seat sling  |                   | Contains under tanaian adjustable 4 utilitu has                                                                       |      |
| KRF020002   |                   | Seat sling, nylon, tension adjustable, 1 utility bag                                                                  | C.F. |
| KRF020003   |                   | Seat sling, nylon, tension adjustable, 2 utility bags (from SW 340 mm)                                                | 65   |
| KRF020004   |                   | Seat sling, nylon, tension adjustable, 1 utility bag, 1 catheter bag (from SW 340 mm)                                 | 135  |
| KRF020000   | 0                 | Without seat sling                                                                                                    |      |
|             |                   |                                                                                                                       |      |
|             |                   | cover with zipper, black                                                                                              |      |
| Foam (med   |                   | '                                                                                                                     | 85   |
| Latex (very | / soft)           | Thickness: KRF020103 □ 50 mm                                                                                          | 85   |
|             |                   |                                                                                                                       |      |
| Seat acces  |                   |                                                                                                                       | 70   |
| KRF090018   |                   | Lap belt with buckle, metal (only with Aluminium backrest)                                                            | 70   |
| KRF020050   |                   | Additional padding for seat upholstery, removable                                                                     | 35   |
|             | _                 |                                                                                                                       |      |
|             |                   | - for complete product range see Jay order forms                                                                      |      |
| JAY020002   |                   | JAY Basic                                                                                                             | 75   |
| JAY020001   |                   | JAY Easy Visco, Curved Base                                                                                           | 180  |
| JAY020004   |                   | JAY Lite                                                                                                              | 290  |
| JAY020007   |                   | JAY Easy Fluid, Curved Base                                                                                           | 415  |
|             |                   |                                                                                                                       |      |
|             |                   | BACKREST                                                                                                              |      |
|             |                   |                                                                                                                       |      |
| Aluminium   |                   |                                                                                                                       |      |
| Choose ba   | ck he             | ight factory setting (mm). O 250 O 300 O 350 O 400 O 450                                                              |      |
| Height adju | ıstme             | nts of in total 50 mm possible. O 275 O 325 O 375 O 425 O 475                                                         |      |
|             |                   | O 300 O 350 O 400 O 450                                                                                               |      |
|             |                   |                                                                                                                       |      |
| Carbon fib  | re ba             | ackrest (1) (L)                                                                                                       | 300  |
| Fixed heigh | nt, no            | n height adjustable                                                                                                   | 300  |
|             |                   |                                                                                                                       |      |
| KRF030012   | •                 | Backrest, angle-adjustable (75° to 103°)                                                                              |      |
| KRF030031   |                   | Backrest, fold-down (to the front) (2) (+) (from back height 325 mm, fixed back height, not adjustable)               | 200  |
| Pushhand    | les               |                                                                                                                       |      |
| KRF030200   | 0                 | Omit push handles (L)                                                                                                 |      |
| KRF030203   |                   | Push handles, fold-down (from back height 325 mm, 400mm upwards with angle adjustable)                                | 165  |
| KRF030201   |                   | Push handles long                                                                                                     | 140  |
| KRF030205   |                   | Push handles, height-adj. for Jay backs (+) (from back height 325 mm, only with aluminium backrest)                   | 220  |
| KRF030204   |                   | Push handles, height-adjustable (+) (from back height 325 mm, only with aluminium backrest)                           | 220  |
| Backrest u  | ıpho              | stery                                                                                                                 |      |
| KRF030005   | 0                 | EXO superlight, backrest sling, synthetic fibre, padded, adjustable, black (Evo Exo Version) (L)                      |      |
|             |                   | Colour, binding tape: ● Black O Orange O Silver O Red O Blue                                                          |      |
| KRF030316   | 0                 | EXO Backrest sling, synthetic fibre, padded, adjustable, 1 accessory bag, black (Evo Exo Version)                     |      |
|             |                   | Colour, binding tape: ● Black O Orange O Silver O Red O Blue                                                          |      |
| KRF030317   |                   | EXO PRO Backr. sling, synthetic fibre, padded, adj., breathable spacer fabric, accessory bag, black (Evo Exo Version) | 90   |
|             |                   | Colour, binding tape: ● Black O Orange O Silver O Red O Blue                                                          |      |
| KRF030300   | 0                 | Without backrest upholstery                                                                                           |      |
| Accessori   |                   |                                                                                                                       |      |
| KRF030402   |                   | Stabilising bar, automatic folding (+) (only available from SW 380mm; not with carbon fibre backrest)                 | 185  |
| (1):        |                   | with Jay J3 backs                                                                                                     |      |
| (2):        |                   | y with Aluminium backrest, not with height adj. push handles, not with JAY backs; in combination with                 |      |
| 1-7-        |                   | h handles fold-down only from backrest height 400 mm upwards; please see Folding Matrix on back pages                 |      |
|             |                   | lightest option (+)= adds 500 g or more to the wheelchair-weight                                                      |      |
|             | ( <del>-</del> /- | get spari. ( ) and over g of more to the minorial meight                                                              |      |
|             |                   |                                                                                                                       |      |
|             |                   |                                                                                                                       |      |