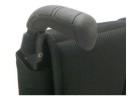

1): Only with lightweight COG adapter (KRF070701)

|             |                   | _                                                                                                                     |      |
|-------------|-------------------|-----------------------------------------------------------------------------------------------------------------------|------|
|             |                   | CEAT LIDUOL CTEDIES AND CUCUIONS                                                                                      | £    |
| Coot olima  |                   | SEAT UPHOLSTERIES AND CUSHIONS                                                                                        |      |
| Seat sling  |                   | Contains under tanaian adjustable 4 utilitu has                                                                       |      |
| KRF020002   |                   | Seat sling, nylon, tension adjustable, 1 utility bag                                                                  | C.F. |
| KRF020003   |                   | Seat sling, nylon, tension adjustable, 2 utility bags (from SW 340 mm)                                                | 65   |
| KRF020004   |                   | Seat sling, nylon, tension adjustable, 1 utility bag, 1 catheter bag (from SW 340 mm)                                 | 135  |
| KRF020000   | 0                 | Without seat sling                                                                                                    |      |
|             |                   |                                                                                                                       |      |
|             |                   | cover with zipper, black                                                                                              |      |
| Foam (med   |                   | '                                                                                                                     | 85   |
| Latex (very | / soft)           | Thickness: KRF020103 □ 50 mm                                                                                          | 85   |
|             |                   |                                                                                                                       |      |
| Seat acces  |                   |                                                                                                                       | 70   |
| KRF090018   |                   | Lap belt with buckle, metal (only with Aluminium backrest)                                                            | 70   |
| KRF020050   |                   | Additional padding for seat upholstery, removable                                                                     | 35   |
|             | _                 |                                                                                                                       |      |
|             |                   | - for complete product range see Jay order forms                                                                      |      |
| JAY020002   |                   | JAY Basic                                                                                                             | 75   |
| JAY020001   |                   | JAY Easy Visco, Curved Base                                                                                           | 180  |
| JAY020004   |                   | JAY Lite                                                                                                              | 290  |
| JAY020007   |                   | JAY Easy Fluid, Curved Base                                                                                           | 415  |
|             |                   |                                                                                                                       |      |
|             |                   | BACKREST                                                                                                              |      |
|             |                   |                                                                                                                       |      |
| Aluminium   |                   |                                                                                                                       |      |
| Choose ba   | ck he             | ight factory setting (mm). O 250 O 300 O 350 O 400 O 450                                                              |      |
| Height adju | ıstme             | nts of in total 50 mm possible. O 275 O 325 O 375 O 425 O 475                                                         |      |
|             |                   | O 300 O 350 O 400 O 450                                                                                               |      |
|             |                   |                                                                                                                       |      |
| Carbon fib  | re ba             | ackrest (1) (L)                                                                                                       | 300  |
| Fixed heigh | nt, no            | n height adjustable                                                                                                   | 300  |
|             |                   |                                                                                                                       |      |
| KRF030012   | •                 | Backrest, angle-adjustable (75° to 103°)                                                                              |      |
| KRF030031   |                   | Backrest, fold-down (to the front) (2) (+) (from back height 325 mm, fixed back height, not adjustable)               | 200  |
| Pushhand    | les               |                                                                                                                       |      |
| KRF030200   | 0                 | Omit push handles (L)                                                                                                 |      |
| KRF030203   |                   | Push handles, fold-down (from back height 325 mm, 400mm upwards with angle adjustable)                                | 165  |
| KRF030201   |                   | Push handles long                                                                                                     | 140  |
| KRF030205   |                   | Push handles, height-adj. for Jay backs (+) (from back height 325 mm, only with aluminium backrest)                   | 220  |
| KRF030204   |                   | Push handles, height-adjustable (+) (from back height 325 mm, only with aluminium backrest)                           | 220  |
| Backrest u  | ıpho              | stery                                                                                                                 |      |
| KRF030005   | 0                 | EXO superlight, backrest sling, synthetic fibre, padded, adjustable, black (Evo Exo Version) (L)                      |      |
|             |                   | Colour, binding tape: ● Black O Orange O Silver O Red O Blue                                                          |      |
| KRF030316   | 0                 | EXO Backrest sling, synthetic fibre, padded, adjustable, 1 accessory bag, black (Evo Exo Version)                     |      |
|             |                   | Colour, binding tape: ● Black O Orange O Silver O Red O Blue                                                          |      |
| KRF030317   |                   | EXO PRO Backr. sling, synthetic fibre, padded, adj., breathable spacer fabric, accessory bag, black (Evo Exo Version) | 90   |
|             |                   | Colour, binding tape: ● Black O Orange O Silver O Red O Blue                                                          |      |
| KRF030300   | 0                 | Without backrest upholstery                                                                                           |      |
| Accessori   |                   |                                                                                                                       |      |
| KRF030402   |                   | Stabilising bar, automatic folding (+) (only available from SW 380mm; not with carbon fibre backrest)                 | 185  |
| (1):        |                   | with Jay J3 backs                                                                                                     |      |
| (2):        |                   | y with Aluminium backrest, not with height adj. push handles, not with JAY backs; in combination with                 |      |
| 1-7-        |                   | h handles fold-down only from backrest height 400 mm upwards; please see Folding Matrix on back pages                 |      |
|             |                   | lightest option (+)= adds 500 g or more to the wheelchair-weight                                                      |      |
|             | ( <del>-</del> /- | get spari. ( ) and over g of more to the minorial meight                                                              |      |
|             |                   |                                                                                                                       |      |
|             |                   |                                                                                                                       |      |