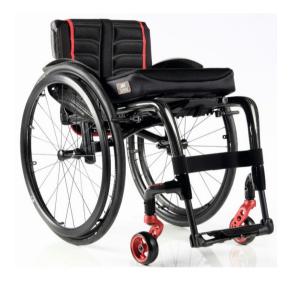

## KRYPTON F

## Base specification includes:

- · Composite footplate
- · Aluminium backrest
- Composite side guards
- Exo back upholstery with option of colour binding tape
- · Colour option of carbotecture fork
- · Anodised rear wheels