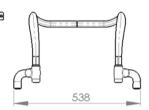

1): Only with lightweight COG adapter (KRF070701)

|             |                   | _                                                                                                                     |      |
|-------------|-------------------|-----------------------------------------------------------------------------------------------------------------------|------|
|             |                   | CEAT LIDUOL CTEDIES AND CUCUIONS                                                                                      | £    |
| Coot olima  |                   | SEAT UPHOLSTERIES AND CUSHIONS                                                                                        |      |
| Seat sling  |                   | Contains under tanaian adjustable 4 utilitu has                                                                       |      |
| KRF020002   |                   | Seat sling, nylon, tension adjustable, 1 utility bag                                                                  | C.F. |
| KRF020003   |                   | Seat sling, nylon, tension adjustable, 2 utility bags (from SW 340 mm)                                                | 65   |
| KRF020004   |                   | Seat sling, nylon, tension adjustable, 1 utility bag, 1 catheter bag (from SW 340 mm)                                 | 135  |
| KRF020000   | 0                 | Without seat sling                                                                                                    |      |
|             |                   |                                                                                                                       |      |
|             |                   | cover with zipper, black                                                                                              |      |
| Foam (med   |                   | '                                                                                                                     | 85   |
| Latex (very | / soft)           | Thickness: KRF020103 □ 50 mm                                                                                          | 85   |
|             |                   |                                                                                                                       |      |
| Seat acces  |                   |                                                                                                                       | 70   |
| KRF090018   |                   | Lap belt with buckle, metal (only with Aluminium backrest)                                                            | 70   |
| KRF020050   |                   | Additional padding for seat upholstery, removable                                                                     | 35   |
|             | _                 |                                                                                                                       |      |
|             |                   | - for complete product range see Jay order forms                                                                      |      |
| JAY020002   |                   | JAY Basic                                                                                                             | 75   |
| JAY020001   |                   | JAY Easy Visco, Curved Base                                                                                           | 180  |
| JAY020004   |                   | JAY Lite                                                                                                              | 290  |
| JAY020007   |                   | JAY Easy Fluid, Curved Base                                                                                           | 415  |
|             |                   |                                                                                                                       |      |
|             |                   | BACKREST                                                                                                              |      |
|             |                   |                                                                                                                       |      |
| Aluminium   |                   |                                                                                                                       |      |
| Choose ba   | ck he             | ight factory setting (mm). O 250 O 300 O 350 O 400 O 450                                                              |      |
| Height adju | ıstme             | nts of in total 50 mm possible. O 275 O 325 O 375 O 425 O 475                                                         |      |
|             |                   | O 300 O 350 O 400 O 450                                                                                               |      |
|             |                   |                                                                                                                       |      |
| Carbon fib  | re ba             | ackrest (1) (L)                                                                                                       | 300  |
| Fixed heigh | nt, no            | n height adjustable                                                                                                   | 300  |
|             |                   |                                                                                                                       |      |
| KRF030012   | •                 | Backrest, angle-adjustable (75° to 103°)                                                                              |      |
| KRF030031   |                   | Backrest, fold-down (to the front) (2) (+) (from back height 325 mm, fixed back height, not adjustable)               | 200  |
| Pushhand    | les               |                                                                                                                       |      |
| KRF030200   | 0                 | Omit push handles (L)                                                                                                 |      |
| KRF030203   |                   | Push handles, fold-down (from back height 325 mm, 400mm upwards with angle adjustable)                                | 165  |
| KRF030201   |                   | Push handles long                                                                                                     | 140  |
| KRF030205   |                   | Push handles, height-adj. for Jay backs (+) (from back height 325 mm, only with aluminium backrest)                   | 220  |
| KRF030204   |                   | Push handles, height-adjustable (+) (from back height 325 mm, only with aluminium backrest)                           | 220  |
| Backrest u  | ıpho              | stery                                                                                                                 |      |
| KRF030005   | 0                 | EXO superlight, backrest sling, synthetic fibre, padded, adjustable, black (Evo Exo Version) (L)                      |      |
|             |                   | Colour, binding tape: ● Black O Orange O Silver O Red O Blue                                                          |      |
| KRF030316   | 0                 | EXO Backrest sling, synthetic fibre, padded, adjustable, 1 accessory bag, black (Evo Exo Version)                     |      |
|             |                   | Colour, binding tape: ● Black O Orange O Silver O Red O Blue                                                          |      |
| KRF030317   |                   | EXO PRO Backr. sling, synthetic fibre, padded, adj., breathable spacer fabric, accessory bag, black (Evo Exo Version) | 90   |
|             |                   | Colour, binding tape: ● Black O Orange O Silver O Red O Blue                                                          |      |
| KRF030300   | 0                 | Without backrest upholstery                                                                                           |      |
| Accessori   |                   |                                                                                                                       |      |
| KRF030402   |                   | Stabilising bar, automatic folding (+) (only available from SW 380mm; not with carbon fibre backrest)                 | 185  |
| (1):        |                   | with Jay J3 backs                                                                                                     |      |
| (2):        |                   | y with Aluminium backrest, not with height adj. push handles, not with JAY backs; in combination with                 |      |
| 1-7-        |                   | h handles fold-down only from backrest height 400 mm upwards; please see Folding Matrix on back pages                 |      |
|             |                   | lightest option (+)= adds 500 g or more to the wheelchair-weight                                                      |      |
|             | ( <del>-</del> /- | get spari. ( ) and over g of more to the minorial meight                                                              |      |
|             |                   |                                                                                                                       |      |
|             |                   |                                                                                                                       |      |