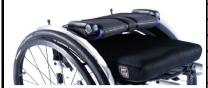

1): Only with lightweight COG adapter (KRF070701)

|             |                   | _                                                                                                                     |      |
|-------------|-------------------|-----------------------------------------------------------------------------------------------------------------------|------|
|             |                   | CEAT LIDUOL CTEDIES AND CUCUIONS                                                                                      | £    |
| Coot olima  |                   | SEAT UPHOLSTERIES AND CUSHIONS                                                                                        |      |
| Seat sling  |                   | Contains under tanaian adjustable 4 utilitu has                                                                       |      |
| KRF020002   |                   | Seat sling, nylon, tension adjustable, 1 utility bag                                                                  | C.F. |
| KRF020003   |                   | Seat sling, nylon, tension adjustable, 2 utility bags (from SW 340 mm)                                                | 65   |
| KRF020004   |                   | Seat sling, nylon, tension adjustable, 1 utility bag, 1 catheter bag (from SW 340 mm)                                 | 135  |
| KRF020000   | 0                 | Without seat sling                                                                                                    |      |
|             |                   |                                                                                                                       |      |
|             |                   | cover with zipper, black                                                                                              |      |
| Foam (med   |                   | '                                                                                                                     | 85   |
| Latex (very | / soft)           | Thickness: KRF020103 □ 50 mm                                                                                          | 85   |
|             |                   |                                                                                                                       |      |
| Seat acces  |                   |                                                                                                                       | 70   |
| KRF090018   |                   | Lap belt with buckle, metal (only with Aluminium backrest)                                                            | 70   |
| KRF020050   |                   | Additional padding for seat upholstery, removable                                                                     | 35   |
|             | _                 |                                                                                                                       |      |
|             |                   | - for complete product range see Jay order forms                                                                      |      |
| JAY020002   |                   | JAY Basic                                                                                                             | 75   |
| JAY020001   |                   | JAY Easy Visco, Curved Base                                                                                           | 180  |
| JAY020004   |                   | JAY Lite                                                                                                              | 290  |
| JAY020007   |                   | JAY Easy Fluid, Curved Base                                                                                           | 415  |
|             |                   |                                                                                                                       |      |
|             |                   | BACKREST                                                                                                              |      |
|             |                   |                                                                                                                       |      |
| Aluminium   |                   |                                                                                                                       |      |
| Choose ba   | ck he             | ight factory setting (mm). O 250 O 300 O 350 O 400 O 450                                                              |      |
| Height adju | ıstme             | nts of in total 50 mm possible. O 275 O 325 O 375 O 425 O 475                                                         |      |
|             |                   | O 300 O 350 O 400 O 450                                                                                               |      |
|             |                   |                                                                                                                       |      |
| Carbon fib  | re ba             | ackrest (1) (L)                                                                                                       | 300  |
| Fixed heigh | nt, no            | n height adjustable                                                                                                   | 300  |
|             |                   |                                                                                                                       |      |
| KRF030012   | •                 | Backrest, angle-adjustable (75° to 103°)                                                                              |      |
| KRF030031   |                   | Backrest, fold-down (to the front) (2) (+) (from back height 325 mm, fixed back height, not adjustable)               | 200  |
| Pushhand    | les               |                                                                                                                       |      |
| KRF030200   | 0                 | Omit push handles (L)                                                                                                 |      |
| KRF030203   |                   | Push handles, fold-down (from back height 325 mm, 400mm upwards with angle adjustable)                                | 165  |
| KRF030201   |                   | Push handles long                                                                                                     | 140  |
| KRF030205   |                   | Push handles, height-adj. for Jay backs (+) (from back height 325 mm, only with aluminium backrest)                   | 220  |
| KRF030204   |                   | Push handles, height-adjustable (+) (from back height 325 mm, only with aluminium backrest)                           | 220  |
| Backrest u  | ıpho              | stery                                                                                                                 |      |
| KRF030005   | 0                 | EXO superlight, backrest sling, synthetic fibre, padded, adjustable, black (Evo Exo Version) (L)                      |      |
|             |                   | Colour, binding tape: ● Black O Orange O Silver O Red O Blue                                                          |      |
| KRF030316   | 0                 | EXO Backrest sling, synthetic fibre, padded, adjustable, 1 accessory bag, black (Evo Exo Version)                     |      |
|             |                   | Colour, binding tape: ● Black O Orange O Silver O Red O Blue                                                          |      |
| KRF030317   |                   | EXO PRO Backr. sling, synthetic fibre, padded, adj., breathable spacer fabric, accessory bag, black (Evo Exo Version) | 90   |
|             |                   | Colour, binding tape: ● Black O Orange O Silver O Red O Blue                                                          |      |
| KRF030300   | 0                 | Without backrest upholstery                                                                                           |      |
| Accessori   |                   |                                                                                                                       |      |
| KRF030402   |                   | Stabilising bar, automatic folding (+) (only available from SW 380mm; not with carbon fibre backrest)                 | 185  |
| (1):        |                   | with Jay J3 backs                                                                                                     |      |
| (2):        |                   | y with Aluminium backrest, not with height adj. push handles, not with JAY backs; in combination with                 |      |
| 1-7-        |                   | h handles fold-down only from backrest height 400 mm upwards; please see Folding Matrix on back pages                 |      |
|             |                   | lightest option (+)= adds 500 g or more to the wheelchair-weight                                                      |      |
|             | ( <del>-</del> /- | get spari. ( ) and over g of more to the minorial meight                                                              |      |
|             |                   |                                                                                                                       |      |
|             |                   |                                                                                                                       |      |