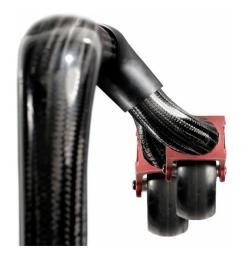

## Base specification includes:

- · Composite footplate
- · Aluminium backrest
- Composite side guards
- Exo back upholstery with option of colour binding tape
- · Colour option of carbotecture fork
- · Anodised rear wheels