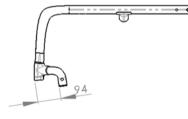

KRF030317 EXO PRO backrest sling



KRF030005 EXO superlight backrest sling

### **FOOTBOARDS**



KRF050132 Footboard platform, lightweight, carbon



KRF050059 Footboard platform, performance



KRF050027 Footboard platform, lightweight, carbon fibre, auto folding



KRF050127 Adjustable side protection

## SIDEGUARD & ARMREST



KRF040101 Slim style sideguard



KRF040104 Carbon fibre, cold weather protection, fender



KRF040107 Sideguard, composite, removable (black)



KRF040117 Tubular armrest, swing away, removable, padded



KRF040052 Single-post sideguard, armpad (33 cm)

## FRAME VERSIONS: CASTOR HOUSE POSITIONS

#### Position wide:





Further to the front and wider position of the castors for optimised rolling resistance and improved front-stability

#### Position narrow:





20 mm further rearwards and 20 mm per side more narrow position of the castors for a more narrow front-end and improved manoeuverability in tight spaces



KRF010301 Castor house position wide



KRF010302 Castor house position narrow



#### FRAME ACCESSORIES



KRF090001 Tip assist



KRF090004 Anti-tip tubes SA



KRF090010 Transit Wheels



Quickie style anti tip tubes pluggable



KRF090010 Frame protection,Plastic, glued to the frame, black



KRF070703 CoG Adapter, Standard



KRF070701 CoG Adapter, lightweight

#### **FORKS**



KRF080013 & KRF080306 Castor fork, Carbotecture & Castor solid (soft) aluminum



KRF080008 Castor fork, aluminum, one-arm, red

## **REAR WHEELS & HANDRIMS**



KRF070001 Universal wheel



KRF070002 Design wheel



KRF070003 Lightweight wheel



KRF07