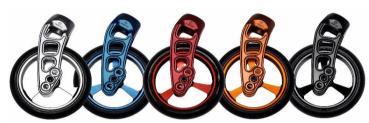

## Base specification includes:

- · Composite footplate
- · Aluminium backrest
- Composite side guards
- Exo back upholstery with option of colour binding tape
- · Colour option of carbotecture fork
- · Anodised rear wheels