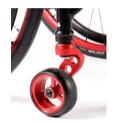

TIONS

#### Position wide:





Further to the front and wider position of the castors for optimised rolling resistance and improved front-stability

#### Position narrow:





20 mm further rearwards and 20 mm per side more narrow position of the castors for a more narrow front-end and improved manoeuverability in tight spaces



KRF010301 Castor house position wide



KRF010302 Castor house position narrow



#### FRAME ACCESSORIES



KRF090001 Tip assist



KRF090004 Anti-tip tubes SA



KRF090010 Transit Wheels



Quickie style anti tip tubes pluggable



KRF090010 Frame protection,Plastic, glued to the frame, black



KRF070703 CoG Adapter, Standard



KRF070701 CoG Adapter, lightweight

#### **FORKS**



KRF080013 & KRF080306 Castor fork, Carbotecture & Castor solid (soft) aluminum



KRF080008 Castor fork, aluminum, one-arm, red

## **REAR WHEELS & HANDRIMS**



KRF070001 Universal wheel



KRF070002 Design wheel



KRF070003 Lightweight wheel



KRF070004 Proton wheel



KRF070212 Handrims Ellipse 3R



KRF070208 Handrims Maxgrepp

#### **TYRES**



KRF070101 Schwalbe Right Run



KRF070107 Schwalbe One



KRF070104 Schwalbe Marathon Plus



KRF070102 Tyre, puncture proof

## WHEEL LOCKS



KRF060001 Standard brake



KRF060002 Knee lever brake



KRF060003 Compact brake



KRF060004 LIghtweight Compact brake

#### FRAME COLOURS



- Transparent, gloss Transparent, matt Black, gloss Black, matt

## FRAME GRAPHIC "FLYING PIXELS"



#### From left to right:

- Frame graphics Flying Pixel, red Frame graphics Flying Pixel, silver Frame graphics Flying Pixel, blue

## 24