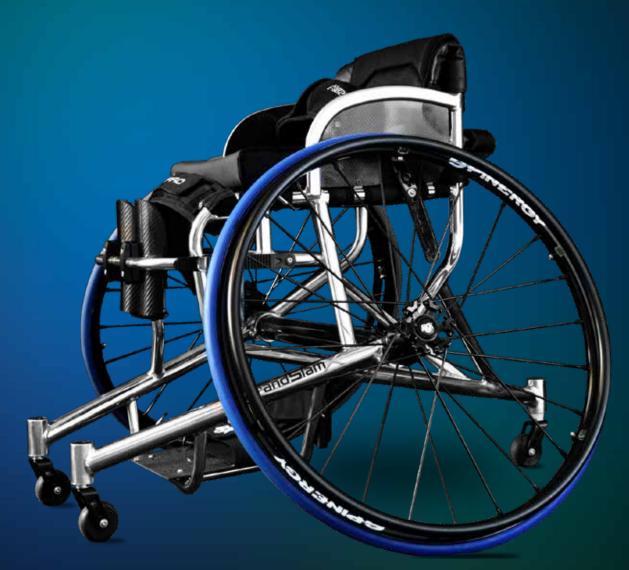

## GrandSlam

The future is here. A quantum leap in design, the GrandSlam X is the perfect combination of new technology and materials.

## Key Features

- Straight carbon fibre axle
- Welded sideguards with carbon fibre infill
- A10 heat treated frame
- Tri-Frame design
- Low ride castor forks
- Titanium fasteners
- Ceramic bearings