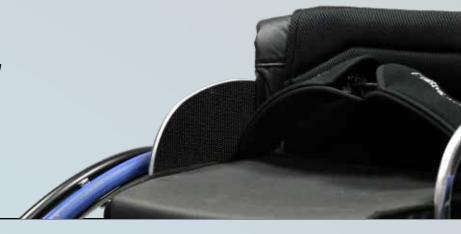

## Key Features

- Straight carbon fibre axle
- Welded sideguards with carbon fibre infill
- A10 heat treated frame
- Tri-Frame design
- Low ride castor forks
- Titanium fasteners
- Ceramic bearings