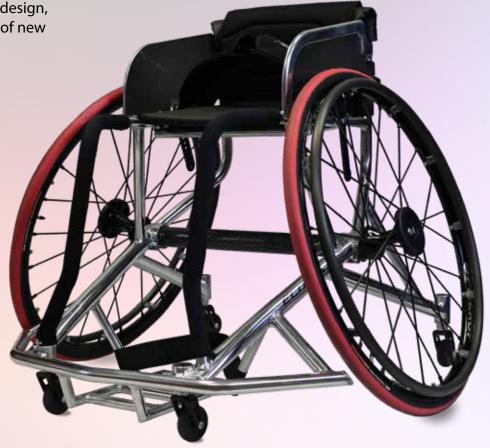

## ELITE

The future is here. A quantum leap in design, the Elite X is the perfect combination of new technology and materials.

LIGHTNESS: 0 2 3 4 5

STIFFNESS:

0 2 3 4 ( OPTIONS:

Made to Measure

A10 Heat Treated 7020 aluminium frame

## **Key Features**

- Straight carbon fibre axle
- Welded sideguards with carbon fibre infill
- A10 heat treated frame
- Tri-Frame design
- Low ride castor forks
- Titanium fasteners
- Ceramic bearings