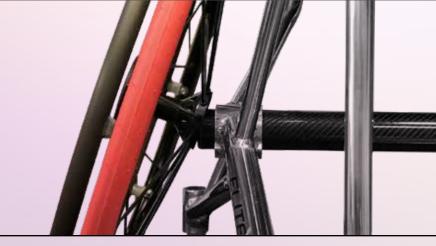

## **Key Features**

- Straight carbon fibre axle
- Welded sideguards with carbon fibre infill
- A10 heat treated frame
- Tri-Frame design
- Low ride castor forks
- Titanium fasteners
- Ceramic bearings