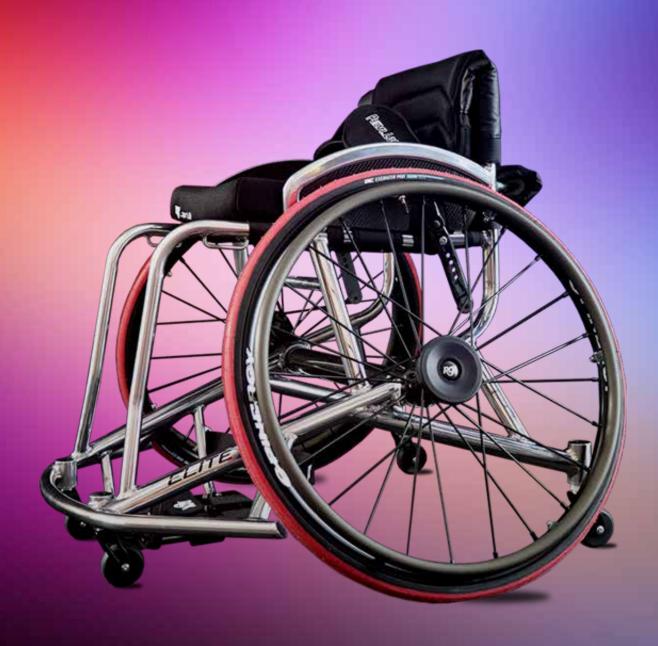

## ELITE

THE NEXT GENERATION BASKETBALL WHEELCHAIR

## ELITE

The future is here. A quantum leap in design, the Elite X is the perfect combination of new technology and materials.

LIGHTNESS: 0 2 3 4 5

STIFFNESS:

0 2 3 4 ( OPTIONS:

Made to Measure

A10 Heat Treated 7020 aluminium frame

## **Key Features**

- Straight carbon fibre axle
- Welded sideguards with carbon fibre infill
- A10 heat treated frame
- Tri-Frame design
- Low ride castor forks
- Titanium fasteners
- Ceramic bearings