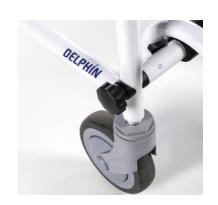

### Improved corrosion resistance

e.g. QRX axle

### Improved axle sleeve

The **form fit** of the axle sleeve avoids toe in or out -> improved rigidity and performance

The new handgrip offers more comfort and matches the purpose and design of the chair