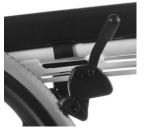

### Improved axle sleeve

The **form fit** of the axle sleeve avoids toe in or out -> improved rigidity and performance

The new handgrip offers more comfort and matches the purpose and design of the chair