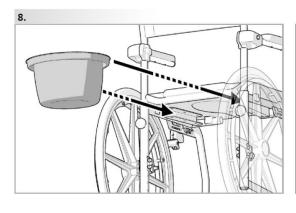

| 0       | ++                   | Softer Seat & Back           |
| Water traps          | -       | ++                   | Handrim (solid)              |
| Corrosion resistance | -       | ++                   | QRX improved                 |
| Footrest             | 0       | 0                    |                              |
| Wheel lock           | 0       | 0                    |                              |
| Towel bar            | -       | ++                   |                              |
| Assembly w/o tools   | 0       | 0                    |                              |
| Options / Design     | 0       | 0                    | New colour: white            |

## **DELPHIN ASSEMBLY**





## **DELPHIN ASSEMBLY**



















## **DELPHIN ASSEMBLY**











#### SUNRISE MEDICAL.

# Lifestyle