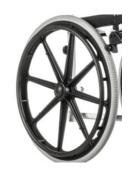

### Reduced water traps

e.g. the solid handrim cannot catch any water -> no damages of floors