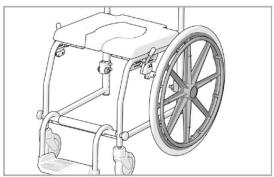

| 0       | ++                   | Softer Seat & Back           |
| Water traps          | -       | ++                   | Handrim (solid)              |
| Corrosion resistance | -       | ++                   | QRX improved                 |
| Footrest             | 0       | 0                    |                              |
| Wheel lock           | 0       | 0                    |                              |
| Towel bar            | -       | ++                   |                              |
| Assembly w/o tools   | 0       | 0                    |                              |
| Options / Design     | 0       | 0                    | New colour: white            |

## **DELPHIN ASSEMBLY**





## **DELPHIN ASSEMBLY**



















## **DELPHIN ASSEMBLY**











#### SUNRISE MEDICAL.

# Lifestyle