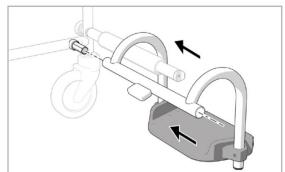

|
| Comfort              | 0       | ++                   | Softer Seat & Back           |
| Water traps          | -       | ++                   | Handrim (solid)              |
| Corrosion resistance | -       | ++                   | QRX improved                 |
| Footrest             | 0       | 0                    |                              |
| Wheel lock           | 0       | 0                    |                              |
| Towel bar            | -       | ++                   |                              |
| Assembly w/o tools   | 0       | 0                    |                              |
| Options / Design     | 0       | 0                    | New colour: white            |

## **DELPHIN ASSEMBLY**





## **DELPHIN ASSEMBLY**



















## **DELPHIN ASSEMBLY**











#### SUNRISE MEDICAL.

# Lifestyle