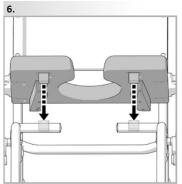

|
| Comfort              | 0       | ++                   | Softer Seat & Back           |
| Water traps          | -       | ++                   | Handrim (solid)              |
| Corrosion resistance | -       | ++                   | QRX improved                 |
| Footrest             | 0       | 0                    |                              |
| Wheel lock           | 0       | 0                    |                              |
| Towel bar            | -       | ++                   |                              |
| Assembly w/o tools   | 0       | 0                    |                              |
| Options / Design     | 0       | 0                    | New colour: white            |

## **DELPHIN ASSEMBLY**





## **DELPHIN ASSEMBLY**



















## **DELPHIN ASSEMBLY**











#### SUNRISE MEDICAL.

# Lifestyle