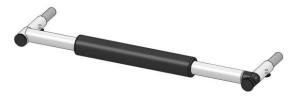

#### New towel bar

A towel bar was added to increase rigidity and offer an option to place a towel -> increased comfort