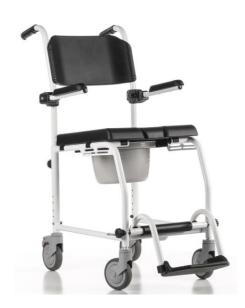

#### New colour

The colour was changed from mint green into **white** to achieve a more stylish, modern look

### More comfortable seat & back

The hardness of seat and back is reduced from 55 to 35 shore (35% softer) -> increased comfort.

■ IMPROVING PEOPLE'S LIVES

#### New towel bar

A towel bar was added to increase rigidity and offer an option to place a towel -> increased comfort

#### Increased standard

Toilet bucket and seat insert are standard -> simplified ordering @ lower cost

■ IMPROVING PEOPLE'S LIVES