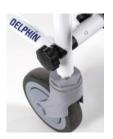

**DELPHIN KEY FEATURES**



### Reduced water traps

e.g. the solid handrim cannot catch any water -> no damages of floors

#### New towel bar

A towel bar was added to increase rigidity and offer an option to place a towel -> increased comfort

#### Increased standard

Toilet bucket and seat insert are standard -> simplified ordering @ lower cost







■ IMPROVING PEOPLE'S LIVES



### Improved corrosion resistance

e.g. QRX axle

### Improved axle sleeve

The **form fit** of the axle sleeve avoids toe in or out -> improved rigidity and performance



The new handgrip offers more comfort and matches the purpose and design of the chair







## Kept design and features

Sizes: SW 430 & 480 mm / SH 550 mm & 630 mm

Assembly/Disassembly without tools

Flip back footrest

Knee lever brake









## Kept design and features

Safety bar

Step tube

Anti tip









### Kept design and features

Crutch holder



Taxi wheel with lock



Transit wheel



# Comparison







| Feature              | Delphin | Delphin<br>Refreshed | Comment                      |
|----------------------|---------|----------------------|------------------------------|
| Max user weight      | 90 kg   | 130 kg               | 45% higher user weight       |
| Cost                 |         | ++                   |                              |
| Standard offer       | 0       | ++                   | Insert & toilet bucket incl. |
| Quality              | 0       | ++                   |                              |
| Comfort              | 0       | ++                   | Softer Seat & Back