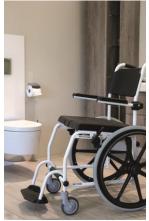

### WHAT IS THE DELPHIN

 The **Delphin** is a shower and toilet commode for people who cannot walk or have limited mobility.

It can be used for private households and institutions.