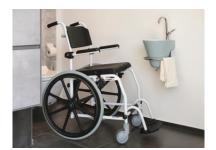

### WHAT IS THE DELPHIN

 The **Delphin** is a shower and toilet commode for people who cannot walk or have limited mobility.

It can be used for private households and institutions.

#### New colour

The colour was changed from mint green into **white** to achieve a more stylish, modern look