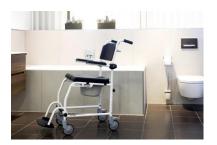

### WHAT IS THE DELPHIN

 The **Delphin** is a shower and toilet commode for people who cannot walk or have limited mobility.

It can be used for private households and institutions.