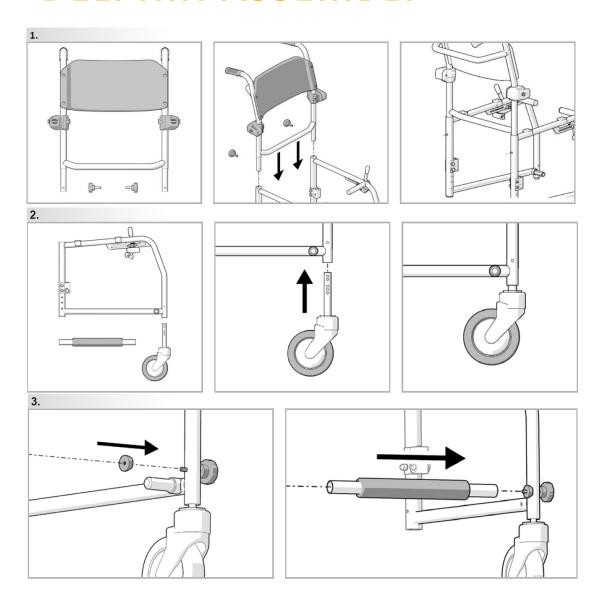

| ++                   |                              |
| Comfort              | 0       | ++                   | Softer Seat & Back           |
| Water traps          | -       | ++                   | Handrim (solid)              |
| Corrosion resistance | -       | ++                   | QRX improved                 |
| Footrest             | 0       | 0                    |                              |
| Wheel lock           | 0       | 0                    |                              |
| Towel bar            | -       | ++                   |                              |
| Assembly w/o tools   | 0       | 0                    |                              |
| Options / Design     | 0       | 0                    | New colour: white            |

## **DELPHIN ASSEMBLY**





## **DELPHIN ASSEMBLY**



















## **DELPHIN ASSEMBLY**











#### SUNRISE MEDICAL.

# Lifestyle