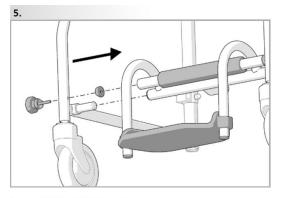

|
| Comfort              | 0       | ++                   | Softer Seat & Back           |
| Water traps          | -       | ++                   | Handrim (solid)              |
| Corrosion resistance | -       | ++                   | QRX improved                 |
| Footrest             | 0       | 0                    |                              |
| Wheel lock           | 0       | 0                    |                              |
| Towel bar            | -       | ++                   |                              |
| Assembly w/o tools   | 0       | 0                    |                              |
| Options / Design     | 0       | 0                    | New colour: white            |

## **DELPHIN ASSEMBLY**





## **DELPHIN ASSEMBLY**



















## **DELPHIN ASSEMBLY**











#### SUNRISE MEDICAL.

# Lifestyle