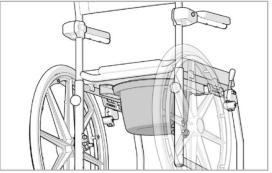

| 0       | ++                   | Softer Seat & Back           |
| Water traps          | -       | ++                   | Handrim (solid)              |
| Corrosion resistance | -       | ++                   | QRX improved                 |
| Footrest             | 0       | 0                    |                              |
| Wheel lock           | 0       | 0                    |                              |
| Towel bar            | -       | ++                   |                              |
| Assembly w/o tools   | 0       | 0                    |                              |
| Options / Design     | 0       | 0                    | New colour: white            |

## **DELPHIN ASSEMBLY**





## **DELPHIN ASSEMBLY**



















## **DELPHIN ASSEMBLY**











#### SUNRISE MEDICAL.

# Lifestyle