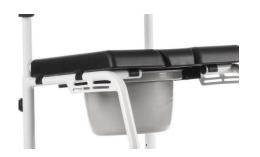

#### New towel bar

A towel bar was added to increase rigidity and offer an option to place a towel -> increased comfort

#### Increased standard

Toilet bucket and seat insert are standard -> simplified ordering @ lower cost

■ IMPROVING PEOPLE'S LIVES