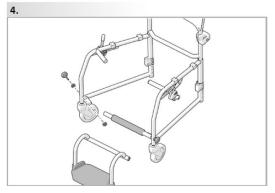

|
| Comfort              | 0       | ++                   | Softer Seat & Back           |
| Water traps          | -       | ++                   | Handrim (solid)              |
| Corrosion resistance | -       | ++                   | QRX improved                 |
| Footrest             | 0       | 0                    |                              |
| Wheel lock           | 0       | 0                    |                              |
| Towel bar            | -       | ++                   |                              |
| Assembly w/o tools   | 0       | 0                    |                              |
| Options / Design     | 0       | 0                    | New colour: white            |

## **DELPHIN ASSEMBLY**





## **DELPHIN ASSEMBLY**



















## **DELPHIN ASSEMBLY**











#### SUNRISE MEDICAL.

# Lifestyle