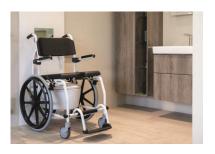

### WHAT IS THE DELPHIN

 The **Delphin** is a shower and toilet commode for people who cannot walk or have limited mobility.

It can be used for private households and institutions.

#### New colour

The colour was changed from mint green into **white** to achieve a more stylish, modern look