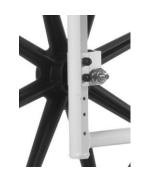

### Improved axle sleeve

The **form fit** of the axle sleeve avoids toe in or out -> improved rigidity and performance

The new handgrip offers more comfort and matches the purpose and design of the chair