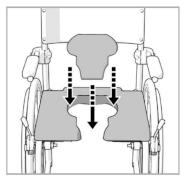

### More comfortable seat & back

The hardness of seat and back is reduced from 55 to 35 shore (35% softer) -> increased comfort.

■ IMPROVING PEOPLE'S LIVES