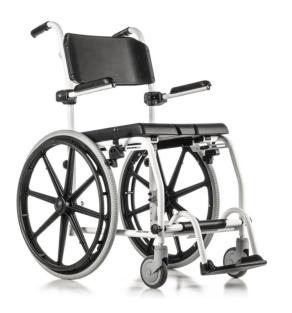

### WHAT IS THE DELPHIN

 The **Delphin** is a shower and toilet commode for people who cannot walk or have limited mobility.

It can be used for private households and institutions.