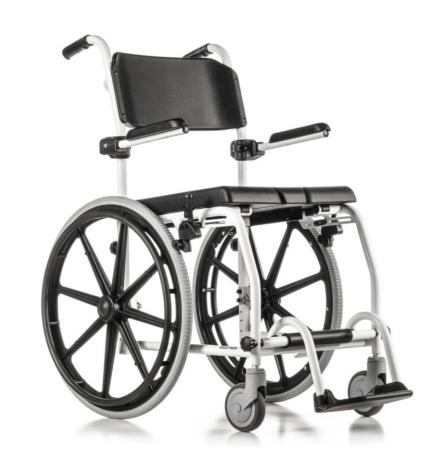

### WHAT IS THE DELPHIN

 The **Delphin** is a shower and toilet commode for people who cannot walk or have limited mobility.

It can be used for private households and institutions.