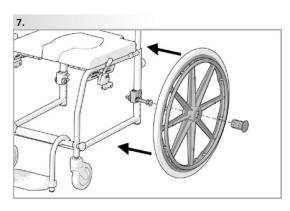

| 0       | ++                   | Softer Seat & Back           |
| Water traps          | -       | ++                   | Handrim (solid)              |
| Corrosion resistance | -       | ++                   | QRX improved                 |
| Footrest             | 0       | 0                    |                              |
| Wheel lock           | 0       | 0                    |                              |
| Towel bar            | -       | ++                   |                              |
| Assembly w/o tools   | 0       | 0                    |                              |
| Options / Design     | 0       | 0                    | New colour: white            |

## **DELPHIN ASSEMBLY**





## **DELPHIN ASSEMBLY**



















## **DELPHIN ASSEMBLY**











#### SUNRISE MEDICAL.

# Lifestyle