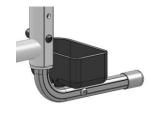

### Reduced water traps

e.g. the solid handrim cannot catch any water -> no damages of floors

#### New towel bar

A towel bar was added to increase rigidity and offer an option to place a towel -> increased comfort