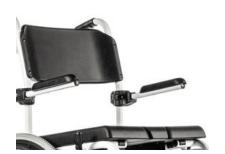

### Improved axle sleeve

The **form fit** of the axle sleeve avoids toe in or out -> improved rigidity and performance

The new handgrip offers more comfort and matches the purpose and design of the chair