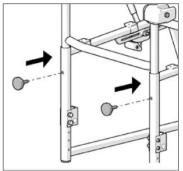

|
| Comfort              | 0       | ++                   | Softer Seat & Back           |
| Water traps          | -       | ++                   | Handrim (solid)              |
| Corrosion resistance | -       | ++                   | QRX improved                 |
| Footrest             | 0       | 0                    |                              |
| Wheel lock           | 0       | 0                    |                              |
| Towel bar            | -       | ++                   |                              |
| Assembly w/o tools   | 0       | 0                    |                              |
| Options / Design     | 0       | 0                    | New colour: white            |

## **DELPHIN ASSEMBLY**





## **DELPHIN ASSEMBLY**



















## **DELPHIN ASSEMBLY**











#### SUNRISE MEDICAL.

# Lifestyle