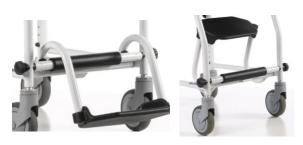

## Kept design and features

Sizes: SW 430 & 480 mm / SH 550 mm & 630 mm

Assembly/Disassembly without tools

Flip back footrest

Knee lever brake

## Kept design and features

Safety bar

Step tube

Anti tip

### Kept design and features

Crutch holder

Taxi wheel with lock

Transit wheel