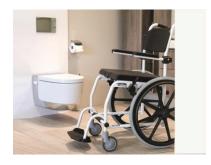

### WHAT IS THE DELPHIN

 The **Delphin** is a shower and toilet commode for people who cannot walk or have limited mobility.

It can be used for private households and institutions.