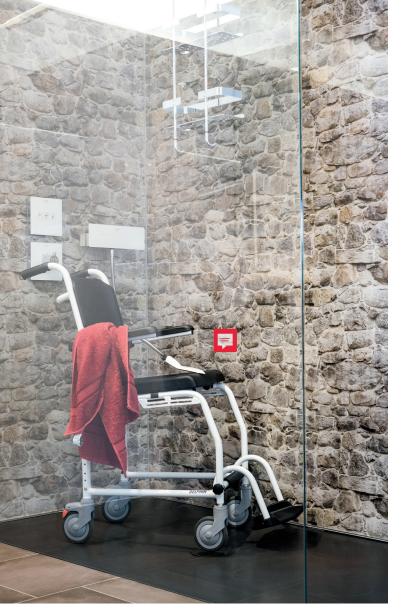

## DELPHIN

Independence where you want it. Support when you need it.

The new Delphin convinces with a new modern design in a stylish white coating, elaborated functionality and simplified ordering.

### Designed for the users well-being

- Backrest, seat and footrest are ergonomically shaped and due to the new material even softer.
- Thanks to the new integrated towel bar the towel is ready to hand when it is needed.
- All parts that come into contact with the body are made of skin-friendly material.
- Flip-up armrests and footrest provide the highest degree of mobility.

#### Designed to support in every situation

- Designed as shower, toilet and transport wheelchair in one, the Delphin supports you in your daily body care: The seat opening can be covered with a molded part and the comfortable seat also makes it suitable for use as transport chair or for the use in the shower.
- Toilet bucket and seat insert come now as standard and have not longer to be searched time-consuming on the order form.