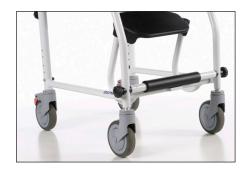

#### Made to last

- Robust and with an increased maximum user weight of 130 kg is the Delphin a reliable partner in the daily routine for now even more users.
- The new design of the solid hand rims prevents water from accumulating and avoids damaging water stops on the floor.
- The improved corrosion resistance makes the Delphin even more durable.