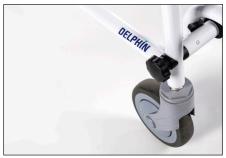

#### Made to last

- Robust and with an increased maximum user weight of 130 kg is the Delphin a reliable partner in the daily routine for now even more users.
- The new design of the solid hand rims prevents water from accumulating and avoids damaging water stops on the floor.
- The improved corrosion resistance makes the Delphin even more durable.