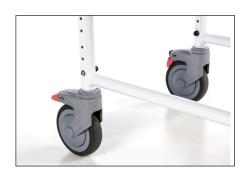

#### Made to last

- Robust and with an increased maximum user weight of 130 kg is the Delphin a reliable partner in the daily routine for now even more users.
- The new design of the solid hand rims prevents water from accumulating and avoids damaging water stops on the floor.
- The improved corrosion resistance makes the Delphin even more durable.