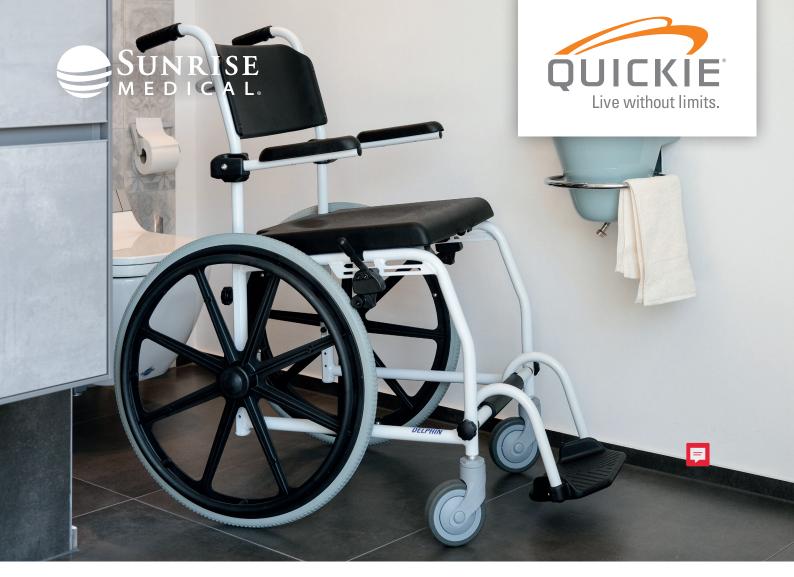

## DELPHIN

Independence where you want it. Support when you need it.

The new Delphin convinces with a new modern design in a stylish white coating, elaborated functionality and simplified ordering.

### Designed for the users well-being

- Backrest, seat and footrest are ergonomically shaped and due to the new material even softer.
- Thanks to the new integrated towel bar the towel is ready to hand when it is needed.
- All parts that come into contact with the body are made of skin-friendly material.
- Flip-up armrests and footrest provide the highest degree of mobility.

#### Designed to support in every situation

- Designed as shower, toilet and transport wheelchair in one, the Delphin supports you in your daily body care: The seat opening can be covered with a molded part and the comfortable seat also makes it suitable for use as transport chair or for the use in the shower.
- Toilet bucket and seat insert come now as standard and have not longer to be searched time-consuming on the order form.