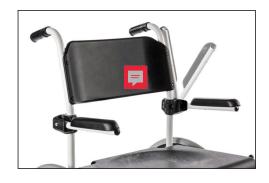

### Designed for the users well-being

- Backrest, seat and footrest are ergonomically shaped and due to the new material even softer.
- Thanks to the new integrated towel bar the towel is ready to hand when it is needed.
- All parts that come into contact with the body are made of skin-friendly material.
- Flip-up armrests and footrest provide the highest degree of mobility.