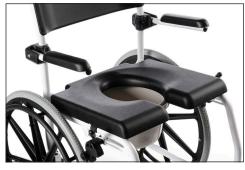

#### Designed to support in every situation

- Designed as shower, toilet and transport wheelchair in one, the Delphin supports you in your daily body care: The seat opening can be covered with a molded part and the comfortable seat also makes it suitable for use as transport chair or for the use in the shower.
- Toilet bucket and seat insert come now as standard and have not longer to be searched time-consuming on the order form.