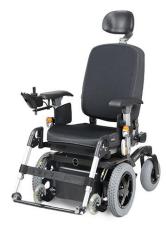

## PUMA 20 SEDEO PRO

01/11/2022 Version

Date

Quantity

UNIT-ID 0287

1.0

T: +31 (0)492 593 888 F: +31 (0)492 546 497 customerservice@sunrisemedical.nl www.SunriseMedical.nl

Power wheelchair for indoor and outdoor use

- Antracite grey metallic base frame
- · Sedeo Pro seat frame, fully adjustable: seat width seat depth seat angle seat height -
- backrest angle centre of gravity The picture shown may deviate from the standard configuration
- Standard seat height 45,5 cm, adjustable, min. seat height 40,5 cm
- Rear and front wheel drive, easy to convert
- Speed 6 km/h

Valid from

Reference No.

Delivery address

Dealer

- Castors and drive wheels air
- Comfort suspension system
- Maximum user weight 136 kg
- VR2 drive only controller, fixed controller bracket
- Comfortable padded Sedeo seat cushion and padded backrest with incontinence covers
- Standard legrests with calf strap
- Flip-up armrests with armrest pads 40 cm and synthetic side supports