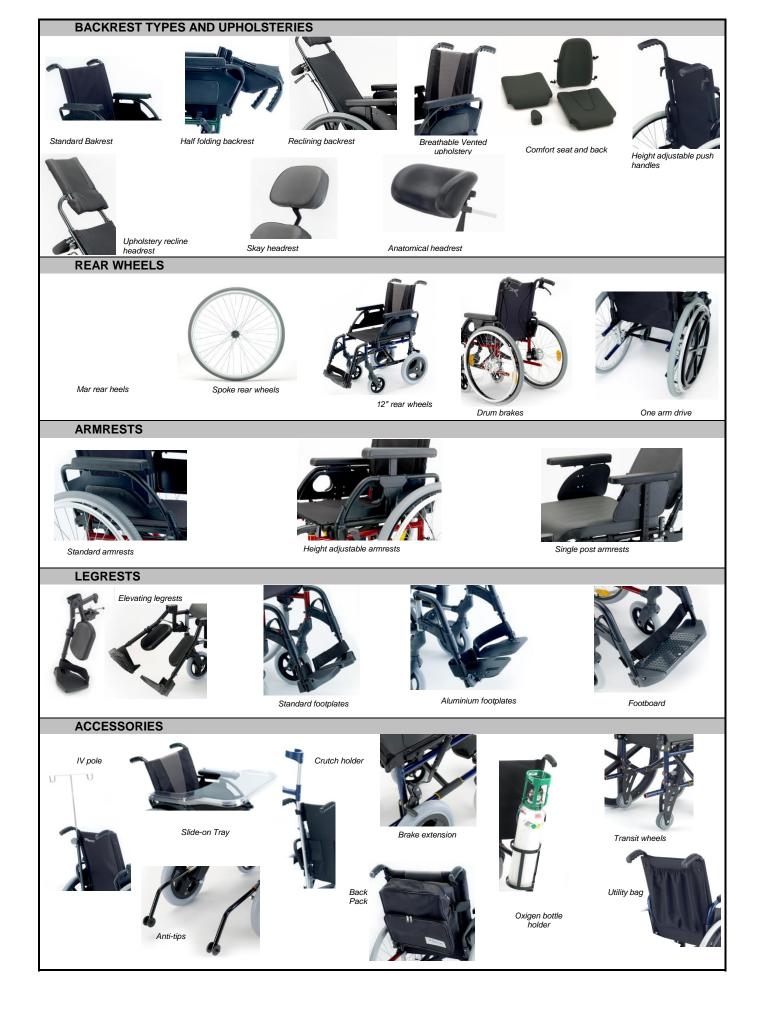

| Name:<br>Street:<br>Town: Postal code:<br>Country:<br>Telephone: Fax:<br>Order date:<br>Purchase order (repeat on all pages):<br>Striese:<br>Purchase order (repeat on all pages):<br>Striese:<br>Purchase order (repeat on all pages):<br>Striese:<br>Striese:<br>Purchase order (repeat on all pages):<br>Striese:<br>Striese:<br>Purchase order (repeat on all pages):<br>Striese:<br>Striese:<br>Purchase order (repeat on all pages):<br>Striese:<br>Striese:<br>Striese:<br>Striese:<br>Striese:<br>Striese:<br>Striese:<br>Striese:<br>Striese:<br>Striese:<br>Striese:<br>Striese:<br>Striese:<br>Striese:<br>Striese:<br>Striese:<br>Striese:<br>Striese:<br>Striese:<br>Striese:<br>Striese:<br>Striese:<br>Striese:<br>Striese:<br>Striese:<br>Striese:<br>Striese:<br>Striese:<br>Striese:<br>Striese:<br>Striese:<br>Striese:<br>Striese:<br>Striese:<br>Striese:<br>Striese:<br>Striese:<br>Striese:<br>Striese:<br>Striese:<br>Striese:<br>Striese:<br>Striese:<br>Striese:<br>Striese:<br>Striese:<br>Striese:<br>Striese:<br>Striese:<br>Striese:<br>Striese:<br>Striese:<br>Striese:<br>Striese:<br>Striese:<br>Striese:<br>Striese:<br>Striese:<br>Striese:<br>Striese:<br>Striese:<br>Striese:<br>Striese:<br>Striese:<br>Striese:<br>Striese:<br>Striese:<br>Striese:<br>Striese:<br>Striese:<br>Striese:<br>Striese:<br>Striese:<br>Striese:<br>Striese:<br>Striese:<br>Striese:<br>Striese:<br>Striese:<br>Striese:<br>Striese:<br>Striese:<br>Striese:<br>Striese:<br>Striese:<br>Striese:<br>Striese:<br>Striese:<br>Striese:<br>Striese:<br>Striese:<br>Striese:<br>Striese:<br>Striese:<br>Striese:<br>Striese:<br>Striese:<br>Striese:<br>Striese:<br>Striese:<br>Striese:<br>Striese:<br>Striese:<br>Striese:<br>Striese:<br>Striese:<br>Striese:<br>Striese:<br>Striese:<br>Striese:<br>Striese:<br>Striese:<br>Striese:<br>Striese:<br>Striese:<br>Striese:<br>Striese:<br>Striese:<br>Striese:<br>Striese:<br>Striese:<br>Striese:<br>Striese:<br>Striese:<br>Striese:<br>Striese:<br>Striese:<br>Striese:<br>Striese:<br>Striese:<br>Striese:<br>Striese:<br>Striese:<br>Striese:<br>Striese:<br>Striese:<br>Striese:<br>Striese:<br>Striese:<br>Striese:<br>Striese:<br>Striese:<br>Striese:<br>Striese:<br>Striese:<br>Striese:<br>Striese:<br>Striese:<br>Striese:<br>Striese:<br>Striese:<br>Striese:<br>Striese:<br>Striese:<br>Striese:<br>Striese:<br>Striese:<br>Striese:<br>Striese:<br>Striese:<br>Striese:<br>Striese:<br>Striese:<br>Striese:<br>Striese:<br>Stries |           |     |                                       | Bre           |                      | Premium                                  | Rev.11/2024<br>Valid till: 11/2025 |
|------------------------------------------------------------------------------------------------------------------------------------------------------------------------------------------------------------------------------------------------------------------------------------------------------------------------------------------------------------------------------------------------------------------------------------------------------------------------------------------------------------------------------------------------------------------------------------------------------------------------------------------------------------------------------------------------------------------------------------------------------------------------------------------------------------------------------------------------------------------------------------------------------------------------------------------------------------------------------------------------------------------------------------------------------------------------------------------------------------------------------------------------------------------------------------------------------------------------------------------------------------------------------------------------------------------------------------------------------------------------------------------------------------------------------------------------------------------------------------------------------------------------------------------------------------------------------------------------------------------------------------------------------------------------------------------------------------------------------------------------------------------------------------------------------------------------------------------------------------------------------------------------------------------------------------------------------------------------------------------------------------------------------------------------------------------------------------------------------------------------------------------------------------------------------------------------------------------------------------------------------------------------------------------------------------------------------------------------------------------------------------------------------------------------------------------------------------------------------------------------------------------|-----------|-----|---------------------------------------|---------------|----------------------|------------------------------------------|------------------------------------|
| Street:<br>Town: Postal code:<br>Country:<br>Telephone: Fax:<br>Order date:<br>Purchase order (repeat on all pages):<br>Sundae medical SL<br>Pourbase order (repeat on all pages):<br>Sundae medical SL<br>Pourbase order (repeat on all pages):<br>Sundae medical SL<br>Poligono Bakit, 1 - Arrankuldag, Vizeaya, Spain<br>www.SundaeMedical EU<br>Pesses send data SL<br>Pesses send sed<br>Pesses send sed<br>Pesses send data SL<br>Pesses send data SL<br>Pesses send data SL<br>Pesses send data SL<br>Pesses send sed<br>Pesses send data SL<br>Pesses send sed<br>Pesses send bask rest<br>Pesses sed<br>Pesses send bas                                                                                                                                                                                 |           |     |                                       |               | Ship to:             |                                          |                                    |
| Town:       Postal code:       Country:       Country:       Country:       Country:       Telephone:       Fax:         Order date:       Purchase order (repeat on all pages):       Country:       Fax:       Country:       Fax:         Sundse medical st       Poligon Bakiol, 41. Arrankudiaga, Vizcaya, Spain       Country:       Telephone:       Fax:         Poligone Bakiol, 41. Arrankudiaga, Vizcaya, Spain       Maximum user weight:       125 kg         Email:       Excass fand all order to:       Maximum user weight:       125 kg         Email:       Excass fand all order to:       Maximum user weight:       125 kg         Excass fand all order to:         Excass fand all order to:       Excass fand all order to:       Excass fand all order to:       Excass fand all order to:       Excass fand all order to:       Excass fand all order to:       Excass fand all order to:       Excass fand all order to:       Excass fand all order to:       Excass fand all order to:       Excass fand all order to:       Excass fand all order to:       Excass fand all order to:       Excass fand all order to:       Excass fand all order to:       Excass fand all order to:       Excass fand all order to:       Excass fand all order to:       Excass fand all order to:       Excass fand all order to:       Excass                                                                                                                                                                                                                                                                                                                                                                                                                                                                                                                                                                                                                                                                                                                                                                                                                                                                                                                                                                                                                                                |           |     |                                       |               |                      |                                          |                                    |
| Country: Fax: Country: Telephone: Fax: Country: Country: Fax: Country: Fax: Country: Fax: Country: Telephone: Fax: Country: Fax: Country: Fax: Country: Fax: Country: Country: Fax: Country: Fax                                                                                                                                                                                                                                                                                                                                                                                   |           |     | Postal ando:                          |               |                      | Código post                              | alı                                |
| Telephone:         Fax:         Telephone:         Fax:           Order tate:         Purchase order (repeat on all pages):         Image: Survey and Survey An                                                                                                                                                                                                                                                                                                                                                                                                                                                                                 | -         |     | Postal code:                          |               |                      | Codigo post                              | al.                                |
| Order date:       Purchase order (repeat on all pages):       Image: Control of the standard                                                                                                                                                                                                                                                                                                                                                                                                                                     |           |     | Fax:                                  |               |                      | Fax                                      |                                    |
| Purchase order (repeat on all pages):<br>Suntise medical SL<br>Poligono Bakiol, 41 - Arrankudaga, Vizcaya. Spain<br>www.SunriseMedical au<br>Please send all order to:<br>Maximum user weight: 125 kg<br>East soline - 434 94 8415 75<br>To<br>Maximum user weight: 125 kg<br>East soline - 434 94 8415 75<br>To<br>Maximum user weight: 125 kg<br>East soline - 434 94 8415 75<br>To<br>Maximum user weight: 125 kg<br>East soline - 434 94 8415 75<br>To<br>Maximum user weight: 125 kg<br>East soline - 434 94 8415 75<br>To<br>Maximum user weight: 125 kg<br>East soline - 434 94 8415 75<br>To<br>Maximum user weight: 125 kg<br>East soline - 434 94 8415 75<br>To<br>Maximum user weight: 125 kg<br>East soline - 434 94 8415 75<br>To<br>Maximum user weight: 125 kg<br>East soline - 434 94 8415 75<br>To<br>Maximum user weight: 125 kg<br>East soline - 434 94 8415 75<br>To<br>Maximum user weight: 125 kg<br>East soline - 449 9481 575<br>To<br>COLOURS<br>East soline - 449 9481 575<br>East soline - 449 9481 575<br>East soline - 449 58 58 1<br>East soline - 449 58                                                                                                                                                                                                                                     | •         |     | r ux.                                 |               |                      | 1 07.                                    |                                    |
| Sundse medical SL S                                                                                                                                                                                                                                                                                                                                                                                                                                                                                                                                                                                                                                                                                                                                                                                                                                                                                                                                                                                                                                                                                                                                                                                                                                                                                                                                                                                                                                                                                                                                                                                                                                                                                                                                                                                                                                                                                                                                                                                                                                                                                                                                                                                                                                                                                                                                                                                                                                                          |           |     | (repeat on all pages):                | CE            |                      |                                          |                                    |
| Poligon Bakid, 41 - Arrankudiaga, Vizcaya, Spain           traw: surisabledicates           Pelasas end al order to:         travitabledicates           Enablis.         Stantabledicates           Farrance         Image: surisabledicates           Extravitable distribution         Stantabledicates           Extravitable distribution         Image: surisabledicates           Extravitable distribution         Image: surisabledicates           Extravitable distribution         Image: surisabledicates           Extravitable distribution         Image: surisabledicates           Extravitable distribution         Image: surisabledicates         Image: surisabledi                                                                                                                                                                                                                                                                                                                                                                                                                                                                                                                                                                                                                                                                                                                                                                                                                                                                                                                                                                                                                                                                                            |           |     |                                       |               | = Standard           | $\Box$ = Option cost $\Box$              | = No cost option                   |
| Bease send all order to is inclus agarbale is i                                                                                                                                                                                                                                                                                                                                                                                                          |           |     |                                       |               | e etandara           |                                          |                                    |
| Email: patricia defailuante file guarrisemedical es         Image: patricia defailuante file guarrisemedical es           Fax Holine: -43 49 468 15 75         C           627/03072         Breezy Premium, backrest fixed , push handles long         ////////////////////////////////////                                                                                                                                                                                                                                                                                                                                                                                                                                                                                                                                                                                                                                                                                                                                                                                                                                                                                                                                                                                                                                                                                                                                                                                                                                                                                                                                                                                                                                                                                                                                                                                                                                                                                                                                                                                                                                                                                                                                                                                                                                                                                                                                                                                                                     |           |     |                                       |               |                      |                                          |                                    |
| Fax         Hotline: +34 94 84 81 575         €           MODELS         Breazy Premium, backrest fixed , push handles long         Image: Comparison of the seary Premium R, reclaing backrest (Des not include headrest as standard configuration).         Image: Comparison of the seary Premium R, reclaing backrest (Des not include headrest as standard configuration).         Image: Comparison of the seary Premium R, reclaing backrest (Des not include headrest as standard configuration).         Image: Comparison of the search of                                                                                                                                                                                                                                                                                                                                                                                                                                                                                                     |           |     |                                       |               |                      | n user weight: 125 kg                    |                                    |
| Bit Notice 10:10:10:10:10:10:10:10:10:10:10:10:10:1                                                                                                                                                                                                                                                                                                                                                                                                                                                                                                                                                                                                                                                                                                                                                                                                                                                                                                                                                                                                                                                                                                                                                                                                                                                                                                                                                                                                                                                                                                                                                                                                                                                                                                                                                                                                                                                                                                                                                                                                                                                                                                                                                                                                                                                                                                                                                                                                                                                              |           |     |                                       | unrisemedical | <u>.es</u>           |                                          | £                                  |
| Image: Series of the                                                                                                                                                                                                                                                                                                                                                                                                           |           |     |                                       |               |                      |                                          |                                    |
| Breezy Premium P, backrest half folding         (Does not include headnest as standard configuration)           Breezy Premium R, reclining backrest         (Does not include headnest as standard configuration)           B27100175         Breezy Premium R, reclining backrest         (Does not include headnest as standard configuration)           B27100174         Mays Green         (Pangens and armnest matt black)         (Diangens and armnest matt black)           B27100174         Grey antharcite         (Pangens and armnest matt black)         (Diangens and armnest matt black)           B27100174         Ruby Red         (Pangens and armnest matt black)         (Diangens and armnest matt black)           B27100174         Grey antharcite         (Pangens and armnest matt black)         (Diangens and armnest matt black)           B27100175         Ruby Red         (Pangens and armnest matt black)         (Diangens and armnest matt black)           B27100175         Ruby Red         (Pangens and armnest matt black)         (Diangens and armnest matt black)           B27100175         Ruby Red         480 mm         (Diangens and armnest matt black)           B27100176         480 mm         (Diangens and armnest matt black)           B27100409         480 mm         (Diangens and armnest matt black)           B27102000         Mylon standard set upholstery         (Diangens and armnest matt black)     <                                                                                                                                                                                                                                                                                                                                                                                                                                                                                                                                                                                                                                                                                                                                                                                                                                                                                                                                                                                                                              |           |     |                                       | es long       |                      |                                          |                                    |
| COLOURS         (hangers and annest mat black)           BZY100143         Moss Green         (hangers and annest mat black)           BZY100144         Grey antharcite         (hangers and annest mat black)           BZY100144         Grey antharcite         (hangers and annest mat black)           BZY100144         Grey antharcite         (hangers and annest mat black)           BZY100145         Ruby Red         (hangers and annest mat black)           BZY100144         Grey antharcite         (hangers and annest mat black)           BZY100145         Ruby Red         (hangers and annest mat black)           BZY100143         370 mm         (hangers and annest mat black)           BZY100140         400 mm         (hangers and annest mat black)           BZY10040         460 mm         (hangers and annest mat black)           BZY10040         480 mm         (hangers and annest mat black)           BZY00205         S20 mm         (hold mat black)           BZY00206         Anatomical seat upholstery         (hold mat black)           BZY00207         Anatomical seat with toilet bucket         (hold mat black)           BZY00208         Without seat upholstery         (hold mat black)           BZY00200         Nylon standard back upholstery         (hold baconly with standard backrest) <td>BZY030101</td> <td></td> <td></td> <td>-</td> <td></td> <td></td> <td></td>                                                                                                                                                                                                                                                                                                                                                                                                                                                                                                                                                                                                                                                                                                                                                                                                                                                                                                                                                                                                                                                                      | BZY030101 |     |                                       | -             |                      |                                          |                                    |
| BZY100143         Moss Green         (hangers and ammest matt black)           BZY00001         Navy blue         (hangers and ammest matt black)           BZY100143         Grey anthactice         (hangers and ammest matt black)           BZY100115         Ruby Red         (hangers and ammest matt black)           BZY100115         Ruby Red         (hangers and ammest matt black)           BZY100115         Ruby Red         (hangers and ammest matt black)           BZY100115         A30 mm         (hangers and ammest matt black)           BZY10040         400 mm         (hangers and ammest matt black)           BZY10040         400 mm         (hangers and ammest matt black)           BZY10040         480 mm         (hangers and ammest matt black)           BZY10040         480 mm         (hangers and ammest matt black)           BZY10052         S20 mm         (hangers and ammest matt black)           BZY0022         Anatomical seat         (hangers and ammest matt black)           BZY0022         Anatomical seat upholstery         (hangers and ammest matt black)           BZY0022         Anatomical seat upholstery         (hangers and ammest matt black)           BZY0022         Anatomical seat upholstery         (hangers and ammest matt black)           BZY0022         Nylon standard ba                                                                                                                                                                                                                                                                                                                                                                                                                                                                                                                                                                                                                                                                                                                                                                                                                                                                                                                                                                                                                                                                                                                                                   | BZY030075 |     | Breezy Premium R, reclining backrest  |               | (Does not incl       | ude headrest as standard configuration)  |                                    |
| B2700001         Navy blue         (hangers and armest matt black)           B27100144         Grey antharcite         (hangers and armest matt black)           B27100115         Ruby Red         (hangers and armest matt black)           B27100115         Ruby Red         (hangers and armest matt black)           B27100115         Ruby Red         (hangers and armest matt black)           B27100115         Add on m         (hangers and armest matt black)           B2710040         400 mm         (hangers and armest matt black)           B2710040         400 mm         (hangers and armest matt black)           B2710040         490 mm         (hangers and armest matt black)           B2710040         490 mm         (hangers and armest matt black)           B2700205         520 mm         (hangers and armest matt black)           B2700200         Nylon standard seat upholstery         (hangers and armest matt black)           B27002001         Anatomical seat         (magers and armest matt black)           B27002003         Anatomical seat upholstery         (hangers and armest matt black)           B27020004         Nylon standard back upholstery         (hangers and armest matt black)           B27020005         Without back upholstery         (hangers and armest matt black)           B27030000 <td></td> <td>DLO</td> <td></td> <td></td> <td></td> <td></td> <td></td>                                                                                                                                                                                                                                                                                                                                                                                                                                                                                                                                                                                                                                                                                                                                                                                                                                                                                                                                                                                                                                                                     |           | DLO |                                       |               |                      |                                          |                                    |
| BZY100144         Grey antharcite         (hangers and armeet matt black)           BZY100115         Ruby Red         (hangers and armeet matt black)           BZY100115         Ruby Red         (hangers and armeet matt black)           BZY100115         370 mm         (hangers and armeet matt black)           BZY10040         400 mm         (hangers and armeet matt black)           BZY10040         490 mm         (hangers and armeet matt black)           BZY00202         520 mm         (hangers and armeet matt black)           BZY00202         Natomical seat         (hangers and armeet matt black)           BZY00202         Anatomical seat         (hangers and armeet matt black)           BZY00202         Anatomical seat         (hangers and armeet matt black)           BZY02004         Nylon standard seat upholstery         (hangers and armeet matt black)           BZY02005         Without seat uphositery         (hangers and armeet matt black)           BZY020060         Nylon standard back upho                                                                                                                                                                                                                                                                                                                                                                                                                                                                                                                                                                                                                                                                                                                                                                                                                                                                                                                                                                                                                                                                                                                                                   |           | 0   |                                       |               |                      | (hangers and armrest matt black)         |                                    |
| B2Y100115         Ruby Red         (hangers and ammetal math black)           SEAT WIDTH         ////////////////////////////////////                                                                                                                                                                                                                                                                                                                                                                                                                                                                                                                                                                                                                                                                                                                                                                                                                                                                                                                                                                                                                                                                                                                                                                                                                                                                                                                                                                                                                                                                                                                                                                                                                                                                                                                                                                                                                                                                                                                                                                                                                                                                                                                                                                                                                                                                                                                                                                            |           | -   | •                                     |               |                      | (hangers and armrest matt black)         |                                    |
| SEAT WIDTH           BZYW037         370 mm           BZYW040         400 mm           BZYW040         430 mm           BZYW040         430 mm           BZYW040         490 mm           BZYW040         490 mm           BZYW052         520 mm           SEAT UPHOLSTERY           BZY02000         Nylon standard seat upholstery           BZY02000         Nylon standards exet upholstery           BZY02000         Anatomical seat           BZY02000         Anatomical seat with toilet bucket           BZY02000         Separating wedge           Carvacoox         Gantador key holstery           BZY02000         Without seat uphositery           BZY02000         Without seat uphositery           BZY02000         Without seat uphositery           BZY02000         Without seat uphositery           BZY02000         Nylon standard back upholstery           BZY030000         Nylon standard back upholstery           BZY030000         Nylon standard back upholstery           BZY030000         Without back upholstery           BZY030000         Standard backrest           BZY030000         Standard backrest           BZY030001         Standard backrest <td></td> <td>-</td> <td>-</td> <td></td> <td></td> <td></td> <td></td>                                                                                                                                                                                                                                                                                                                                                                                                                                                                                                                                                                                                                                                                                                                                                                                                                                                                                                                                                                                                                                                                                                                                                                                                                                        |           | -   | -                                     |               |                      |                                          |                                    |
| BZYW037         370 mm                                                                                                                                                                                                                                                                                                                                                                                                                                                                                                                                                                                                                                                                                                                                                                                                                                                                                                                                                                                                                                                                                                                                                                                                                                                                                                                                                                                                                                                                                                                                                                                                                                                                                                                                                                                                                                                                                                                                                                                                                                                                                                                                                                                                                                                                                                                                                                                                                                                                                           |           |     |                                       |               |                      | (hangers and armrest matt black)         |                                    |
| B2YW040         400 mm           B2YW046         460 mm           B2YW052         520 mm           B2Y0052         520 mm           SEAT UPHOLSTERY         []]           B2Y02000         Natomical seat upholstery           S2Y020001         Anatomical seat uphositery           B2Y020003         Anatomical seat uphositery           B2Y020004         Separating wedge           (only available with anatomical seat           B2Y020005         Without seat uphositery           B2Y020006         Nylon standard back upholstery           B2Y030000         Nylon standard back upholstery           B2Y030000         Nylon standard back upholstery           B2Y030000         Without back upholstery           B2Y030000         Without back upholstery           B2Y030000         Without back upholstery           B2Y030000         Without back upholstery           B2Y030000         Standard backrest           B2Y030000         Standard backrest           B2Y030000         Backrest re                                                                                                                                                                                                                                                                                                                                                                                                                                                                                                                                                                                                                                                                                                                                                                                                                                                                                                                                                                                                                                                                                                                                                                                                                                                                                                                     | -         |     |                                       |               |                      |                                          |                                    |
| BZYW043         430 mm           BZYW046         460 mm           BZYW046         460 mm           BZYW046         460 mm           BZYW052         520 mm           SEAT UPHOLSTERY                                                                                                                                                                                                                                                                                                                                                                                                                                                                                                                                                                                                                                                                                                                                                                                                                                                                                                                                                                                                                                                                                                                                                                                                                                                                                                                                                                                                                                                                                                                                                                                                                                                                                                                                                                                                                                                                                                                                                                                                                                                                                                                                                                                                                                                                                                                             |           | -   |                                       |               |                      |                                          |                                    |
| BZYW046         460 mm           BZYW046         490 mm           BZYW052         520 mm           SEAT UPHOLSTERY                                                                                                                                                                                                                                                                                                                                                                                                                                                                                                                                                                                                                                                                                                                                                                                                                                                                                                                                                                                                                                                                                                                                                                                                                                                                                                                                                                                                                                                                                                                                                                                                                                                                                                                                                                                                                                                                                                                                                                                                                                                                                                                                                                                                                                                                                                                                                                                               |           | -   |                                       |               |                      |                                          |                                    |
| BZYW049         490 mm           BZYW052         520 mm           SEAT UPHOLSTERY                                                                                                                                                                                                                                                                                                                                                                                                                                                                                                                                                                                                                                                                                                                                                                                                                                                                                                                                                                                                                                                                                                                                                                                                                                                                                                                                                                                                                                                                                                                                                                                                                                                                                                                                                                                                                                                                                                                                                                                                                                                                                                                                                                                                                                                                                                                                                                                                                                |           | -   |                                       |               |                      |                                          |                                    |
| BZYW052         S20 mm           SEAT UPHOLSTERY                                                                                                                                                                                                                                                                                                                                                                                                                                                                                                                                                                                                                                                                                                                                                                                                                                                                                                                                                                                                                                                                                                                                                                                                                                                                                                                                                                                                                                                                                                                                                                                                                                                                                                                                                                                                                                                                                                                                                                                                                                                                                                                                                                                                                                                                                                                                                                                                                                                                 |           | -   |                                       |               |                      |                                          |                                    |
| SEAT UPHOLSTERY         BZY020000       Nylon standard seat upholstery         BZY020002       Anatomical seat         BZY020003       Anatomical seat         BZY020003       Anatomical seat with toilet bucket         BZY020004       Separating wedge         (only available with anatomical seat)       BZ         BZY020005       Without seat uphositery         BACKREST UPHOLSTERY       BACKREST UPHOLSTERY         BZY030000       Nylon standard back upholstery         (Available only with standard backrest)       BZ         BZY030000       Without back upholstery         (Not available with hail folding backrest)       BZ         BZY030000       Without back upholstery         BZY030000       Without back upholstery         BZY030000       Without back upholstery         BZY030000       Standard backrest         BZY030001       Standard backrest         BZY030002       Backrest removable       (Available only with standard backrest)         BZY030003       Height adjustable push handles       (µo 7 cm)         (Available only with standard backrest)       BZY030000       Std skay headrest         BZY030000       Std skay headrest       (Available only for reclining backrest)         BZY030000                                                                                                                                                                                                                                                                                                                                                                                                                                                                                                                                                                                                                                                                                                                                                                                                                                                                                                                                                                                                                                                                                                                                                                                                                                                        |           | -   |                                       |               |                      |                                          |                                    |
| BZY02000       Nylon standard seat upholstery       Image: Seat and the s                                                                                                                                                                                                                                                                                                                                                                                                                                    |           | -   |                                       |               |                      |                                          |                                    |
| BZY020002       Anatomical seat       Image: Constraint of the constrai                                                                                                                                                                                                                                                                                                                                                                                                                                    |           |     |                                       |               |                      |                                          |                                    |
| BZY020003       Anatomical seat with toilet bucket       Image: Constraint of the seat of                                                                                                                                                                                                                                                                                                                                                                                                                                    |           | -   | · · · · · · · · · · · · · · · · · · · |               |                      |                                          |                                    |
| BZY020004       Separating wedge       (only available with anatomical seat)         BZY020005       Without seat uphositery       (only available with anatomical seat)         BZY020000       Nylon standard back upholstery       (Available only with standard backrest)         BZY030000       Nylon standard back upholstery       (Available only with standard backrest)         BZY030000       Anatomical backrest       (Not available with half folding backrest)         BZY030000       Without back upholstery       (Available only with standard backrest)         BZY030000       Without back upholstery       (Available only with standard backrest)         BZY030000       Without back upholstery       (Available only with standard backrest)         BZY030000       Standard backrest       (Available only with standard backrest)         BZY030000       Standard backrest       (Available only with standard backrest)         BZY030000       Backrest removable       (Available only with standard backrest)         BZY030000       Height adjustable push handles       (µp to 7 cm)         (Available only for reclining backrest)       (Available only for reclining backrest)         BZY030005       Stid skay headrest       (Available only for reclining backrest)         BZY030006       Anatomical headrest       (Available only for reclining backrest) <t< td=""><td></td><td></td><td></td><td></td><td></td><td></td><td></td></t<>                                                                                                                                                                                                                                                                                                                                                                                                                                                                                                                                                                                                                                                                                                                                                                                                                                                                                                                                                                                                                     |           |     |                                       |               |                      |                                          |                                    |
| BZY020005       Without seat uphositery         BACKREST UPHOLSTERY         BZY030000       Nylon standard back upholstery         BZY0300002       Breathable Vented upholstery         (Available only with standard backrest)         BZY030003       Anatomical backrest         (Not available only with standard backrest)         BZY030009       Without back upholstery         BACKREST OPTIONS         BZY030007       Backrest removable         BZY030007       Backrest removable         (Available only with standard backrest)         BZY030008       Height adjustable push handles         (Available only with standard backrest)         BZY030004       Upholstery recline headrest         BZY030005       Std skay headrest         BZY030006       Anatomical headrest         BZY030007       Std skay headrest         BZY030004       Upholstery recline headrest         BZY030005       Std skay headrest         BZY030006       Anatomical headrest         BZY030008       Anatomical headrest         BZY030000       Solid 8" x 1"         BZY080000       Solid 8" x 2"                                                                                                                                                                                                                                                                                                                                                                                                                                                                                                                                                                                                                                                                                                                                                                                                                                                                                                                                                                                                                                                                                                                                                                                                                                                                                                                                                                                                     |           |     |                                       |               |                      | (only available with anatomical seat)    |                                    |
| BACKREST UPHOLSTERY         BZ'V030000       Nylon standard back upholstery         BZ'V030002       Breathable Vented upholstery         (Not available only with standard backrest)         BZ'V030003       Anatomical backrest         BZ'V030009       Without back upholstery         (Not available with half folding backrest)         BZ'V030009       Without back upholstery         BZ'V030007       Backrest removable         BZ'V030008       Height adjustable push handles         (Available only with standard backrest)         BZ'V030008       Height adjustable push handles         (Available only with standard backrest)         BZ'V030004       Upholstery recline headrest         BZ'V030005       Std skay headrest         BZ'V030006       Anatomical headrest         BZ'V030007       Backrest removable         (Available only with standard backrest)         BZ'V030008       Height adjustable push handles         (Available only with standard backrest)         BZ'V030004       Upholstery recline headrest         (Available only for reclining backrest)         BZ'V030006       Anatomical headrest         BZ'V030006       Solid 8" x 1"         BZ'V080000       Solid 8" x 1"         BZ'V080000                                                                                                                                                                                                                                                                                                                                                                                                                                                                                                                                                                                                                                                                                                                                                                                                                                                                                                                                                                                                                                                                                                                                                                                                                                                          |           |     |                                       |               |                      |                                          |                                    |
| BZY030000       Nylon standard back upholstery       (Available only with standard backrest)         BZY03002       Breathable Vented upholstery       (Available only with standard backrest)         BZY03003       Anatomical backrest       (Not available with half folding backrest)         BZY03009       Without back upholstery       (Not available with half folding backrest)         BZY03009       Without back upholstery       (Not available with half folding backrest)         BZY030010       Standard backrest       (Not available only with standard backrest)         BZY03007       Backrest removable       (Available only with standard backrest)         BZY030008       Height adjustable push handles       (up to 7 cm)<br>(Available only with standard backrest)         BZY030004       Upholstery recline headrest       (Available only on reclining backrest)         BZY030005       Std skay headrest       (Available only for reclining backrest)         BZY030006       Anatomical headrest       (Available only for reclining backrest)         BZY030006       Solid 8" x 1"       (Suitable for rought terrains)                                                                                                                                                                                                                                                                                                                                                                                                                                                                                                                                                                                                                                                                                                                                                                                                                                                                                                                                                                                                                                                                                                                                                                                                                                                                                                                                                |           |     | · · · · ·                             |               |                      |                                          |                                    |
| BZY030002       Breathable Vented upholstery       (Available only with standard backrest)         BZY03003       Anatomical backrest       (Not available with half folding backrest)         BZY03009       Without back upholstery       (Not available with half folding backrest)         BZY03009       Without back upholstery       (Not available with half folding backrest)         BZY030010       Standard backrest       (Available only with standard backrest)         BZY030007       Backrest removable       (Available only with standard backrest)         BZY030008       Height adjustable push handles       (up to 7 cm)<br>(Available only with standard backrest)         BZY030004       Upholstery recline headrest       (Available only for reclining backrest)         BZY030005       Std skay headrest       [         BZY030006       Anatomical headrest       [         BZY030006       Anatomical headrest       [         BZY030006       Solid 8" x 1"       [         BZY030000       Solid 8" x 1"       [         BZY080000       Solid 8" x 2"       (suitable for rought terrains)                                                                                                                                                                                                                                                                                                                                                                                                                                                                                                                                                                                                                                                                                                                                                                                                                                                                                                                                                                                                                                                                                                                                                                                                                                                                                                                                                                                  |           | -   |                                       |               |                      |                                          |                                    |
| BZY03003       Anatomical backrest       (Not available with half folding backrest)         BZY03009       Without back upholstery       (Not available with half folding backrest)         BACKREST OPTIONS       BACKREST OPTIONS         BZY030010       Standard backrest       (Available only with standard backrest)         BZY030007       Backrest removable       (Available only with standard backrest)         BZY030008       Height adjustable push handles       (up to 7 cm)         (Available only with standard backrest and nylon upholstery)       (Available only with standard backrest)         BZY030004       Upholstery recline headrest       (Available only for reclining backrest)         BZY030005       Std skay headrest       []]         BZY030006       Anatomical headrest       []]         BZY030000       Solid 8" x 1"       []]         BZY080000       Solid 8" x 2"       (suitable for rought terrains)                                                                                                                                                                                                                                                                                                                                                                                                                                                                                                                                                                                                                                                                                                                                                                                                                                                                                                                                                                                                                                                                                                                                                                                                                                                                                                                                                                                                                                                                                                                                                         | BZY030002 | -   |                                       |               |                      | (Available only with standard backrest)  |                                    |
| BZY030009       Without back upholstery         BACKREST OPTIONS         BZY030010       Standard backrest         BZY030007       Backrest removable         (Available only with standard backrest)         BZY030008       Height adjustable push handles         (Available only with standard backrest)         BZY030008       Height adjustable push handles         (Available only with standard backrest)         BZY030004       Upholstery recline headrest         (Available only or reclining backrest)         BZY030006       Stid skay headrest         BZY030006       Anatomical headrest         CASTORS       E         BZY080000       Solid 8" x 1"         BZY080001       Solid 8" x 2"                                                                                                                                                                                                                                                                                                                                                                                                                                                                                                                                                                                                                                                                                                                                                                                                                                                                                                                                                                                                                                                                                                                                                                                                                                                                                                                                                                                                                                                                                                                                                                                                                                                                                                                                                                                                |           |     |                                       |               |                      |                                          |                                    |
| BACKREST OPTIONS         BZY030010       Standard backrest         BZY030007       Backrest removable         (Available only with standard backrest)         BZY030008       Height adjustable push handles         (Available only with standard backrest)         (Available only with standard backrest and nylon upholstery)         HEADRESTS         BZY030004       Upholstery recline headrest         (Available only for reclining backrest)         BZY030005       Std skay headrest         BZY030006       Anatomical headrest         CASTORS       Solid 8" x 1"         BZY080000       Solid 8" x 2"         (suitable for rought terrains)                                                                                                                                                                                                                                                                                                                                                                                                                                                                                                                                                                                                                                                                                                                                                                                                                                                                                                                                                                                                                                                                                                                                                                                                                                                                                                                                                                                                                                                                                                                                                                                                                                                                                                   |           |     |                                       |               |                      |                                          |                                    |
| BZY030010       Standard backrest       Image: Standard backrest         BZY030007       Backrest removable       (Available only with standard backrest)         BZY030008       Height adjustable push handles       (up to 7 cm)         (Available only with standard backrest and nylon upholstery)       (Available only with standard backrest)         BZY030004       Upholstery recline headrest       (Available only for reclining backrest)         BZY030005       Std skay headrest       Image: Std skay headrest         BZY030006       Anatomical headrest       Image: Std skay headrest         BZY030000       Solid 8" x 1"       Image: Std skay headrest         BZY080000       Solid 8" x 2"       (suitable for rought terrains)                                                                                                                                                                                                                                                                                                                                                                                                                                                                                                                                                                                                                                                                                                                                                                                                                                                                                                                                                                                                                                                                                                                                                                                                                                                                                                                                                                                                                                                                                                                                                                                                                                                                                                                                                     | BA        |     |                                       |               |                      |                                          |                                    |
| BZY030008       Height adjustable push handles       (up to 7 cm)         (Available only with standard backrest and nylon upholstery)       (Available only with standard backrest and nylon upholstery)         HEADRESTS       [Available only with standard backrest and nylon upholstery]         BZY030004       Upholstery recline headrest       (Available only for reclining backrest)         BZY030005       Std skay headrest       []         BZY030006       Anatomical headrest       []         BZY030000       Solid 8" x 1"       []         BZY080000       Solid 8" x 2"       (suitable for rought terrains)                                                                                                                                                                                                                                                                                                                                                                                                                                                                                                                                                                                                                                                                                                                                                                                                                                                                                                                                                                                                                                                                                                                                                                                                                                                                                                                                                                                                                                                                                                                                                                                                                                                                                                                                                                                                                                                                               |           | -   |                                       |               |                      |                                          |                                    |
| (Available only with standard backrest and nylon upholstery)         HEADRESTS         BZY030004       Upholstery recline headrest       (Available only for reclining backrest)         BZY030005       Std skay headrest       []]         BZY030006       Anatomical headrest       []]         BZY030006       Anatomical headrest       []]         BZY080000       Solid 8" x 1"       []]         BZY080001       Solid 8" x 2"       (suitable for rought terrains)                                                                                                                                                                                                                                                                                                                                                                                                                                                                                                                                                                                                                                                                                                                                                                                                                                                                                                                                                                                                                                                                                                                                                                                                                                                                                                                                                                                                                                                                                                                                                                                                                                                                                                                                                                                                                                                                                                                                                                                                                                      | BZY030007 |     | Backrest removable                    |               |                      | (Available only with standard backrest)  |                                    |
| HEADRESTS         BZY030004       Upholstery recline headrest         (Available only for reclining backrest)         BZY030005       Std skay headrest         BZY030006       Anatomical headrest         CASTORS         BZY080000       Solid 8" x 1"         BZY080001       Solid 8" x 2"         (suitable for rought terrains)                                                                                                                                                                                                                                                                                                                                                                                                                                                                                                                                                                                                                                                                                                                                                                                                                                                                                                                                                                                                                                                                                                                                                                                                                                                                                                                                                                                                                                                                                                                                                                                                                                                                                                                                                                                                                                                                                                                                                                                                                                                                                                                                                                           | BZY030008 |     | Height adjustable push handles        |               | (Available only with |                                          |                                    |
| BZY030005         Std skay headrest         Image: Std skay headrest           BZY030006         Anatomical headrest         Image: Std skay headrest           CASTORS         Solid 8" x 1"         Image: Std skay headrest           BZY080000         Solid 8" x 2"         (suitable for rought terrains)                                                                                                                                                                                                                                                                                                                                                                                                                                                                                                                                                                                                                                                                                                                                                                                                                                                                                                                                                                                                                                                                                                                                                                                                                                                                                                                                                                                                                                                                                                                                                                                                                                                                                                                                                                                                                                                                                                                                                                                                                                                                                                                                                                                                  | HE        | EAD | RESTS                                 |               |                      | standard backrest and hyton upriolStery) |                                    |
| BZY030006         Anatomical headrest         Image: Case of the address           CASTORS         Image: Case of the address         Image: Case of the address           BZY080000         Solid 8" x 1"         Image: Case of the address           BZY080001         Solid 8" x 2"         (suitable for rought terrains)                                                                                                                                                                                                                                                                                                                                                                                                                                                                                                                                                                                                                                                                                                                                                                                                                                                                                                                                                                                                                                                                                                                                                                                                                                                                                                                                                                                                                                                                                                                                                                                                                                                                                                                                                                                                                                                                                                                                                                                                                                                                                                                                                                                   | BZY030004 |     | Upholstery recline headrest           |               |                      | (Available only for reclining backrest)  |                                    |
| CASTORS           BZY080000 <ul></ul>                                                                                                                                                                                                                                                                                                                                                                                                                                                                                                                                                                                                                                                                                                                                                                                                                                                                                                                                                                                                                                                                                                                                                                                                                                                                                                                                                                                                                                                                                                                                                                                                                                                                                                                                                                                                                                                                                                                                                                                                                                                                                                                                                                                                                                                                                                                                                                                                                                                                            | BZY030005 |     | Std skay headrest                     |               |                      |                                          |                                    |
| BZY080000         • Solid 8" x 1"           BZY080001         □ Solid 8" x 2"           (suitable for rought terrains)                                                                                                                                                                                                                                                                                                                                                                                                                                                                                                                                                                                                                                                                                                                                                                                                                                                                                                                                                                                                                                                                                                                                                                                                                                                                                                                                                                                                                                                                                                                                                                                                                                                                                                                                                                                                                                                                                                                                                                                                                                                                                                                                                                                                                                                                                                                                                                                           |           |     |                                       |               |                      |                                          |                                    |
| BZY080001     □     Solid 8" x 2"     (suitable for rought terrains)                                                                                                                                                                                                                                                                                                                                                                                                                                                                                                                                                                                                                                                                                                                                                                                                                                                                                                                                                                                                                                                                                                                                                                                                                                                                                                                                                                                                                                                                                                                                                                                                                                                                                                                                                                                                                                                                                                                                                                                                                                                                                                                                                                                                                                                                                                                                                                                                                                             |           | AST | ORS                                   |               |                      |                                          |                                    |
|                                                                                                                                                                                                                                                                                                                                                                                                                                                                                                                                                                                                                                                                                                                                                                                                                                                                                                                                                                                                                                                                                                                                                                                                                                                                                                                                                                                                                                                                                                                                                                                                                                                                                                                                                                                                                                                                                                                                                                                                                                                                                                                                                                                                                                                                                                                                                                                                                                                                                                                  |           |     |                                       |               |                      |                                          |                                    |
|                                                                                                                                                                                                                                                                                                                                                                                                                                                                                                                                                                                                                                                                                                                                                                                                                                                                                                                                                                                                                                                                                                                                                                                                                                                                                                                                                                                                                                                                                                                                                                                                                                                                                                                                                                                                                                                                                                                                                                                                                                                                                                                                                                                                                                                                                                                                                                                                                                                                                                                  |           |     |                                       |               |                      | (suitable for rought terrains)           |                                    |
|                                                                                                                                                                                                                                                                                                                                                                                                                                                                                                                                                                                                                                                                                                                                                                                                                                                                                                                                                                                                                                                                                                                                                                                                                                                                                                                                                                                                                                                                                                                                                                                                                                                                                                                                                                                                                                                                                                                                                                                                                                                                                                                                                                                                                                                                                                                                                                                                                                                                                                                  | BZY080002 |     | Pneumatic 8" x 2"                     |               |                      |                                          |                                    |
| BZY080004                                                                                                                                                                                                                                                                                                                                                                                                                                                                                                                                                                                                                                                                                                                                                                                                                                                                                                                                                                                                                                                                                                                                                                                                                                                                                                                                                                                                                                                                                                                                                                                                                                                                                                                                                                                                                                                                                                                                                                                                                                                                                                                                                                                                                                                                                                                                                                                                                                                                                                        | BZY080004 |     | Solid 8" x 1" PU                      |               |                      | 1                                        |                                    |
| SUNRIS<br>MEDICA<br>www.SunriseMedical.ee<br>© Sunrise Medical 2025                                                                                                                                                                                                                                                                                                                                                                                                                                                                                                                                                                                                                                                                                                                                                                                                                                                                                                                                                                                                                                                                                                                                                                                                                                                                                                                                                                                                                                                                                                                                                                                                                                                                                                                                                                                                                                                                                                                                                                                                                                                                                                                                                                                                                                                                                                                                                                                                                                              |           |     |                                       |               |                      | www.Su                                   |                                    |