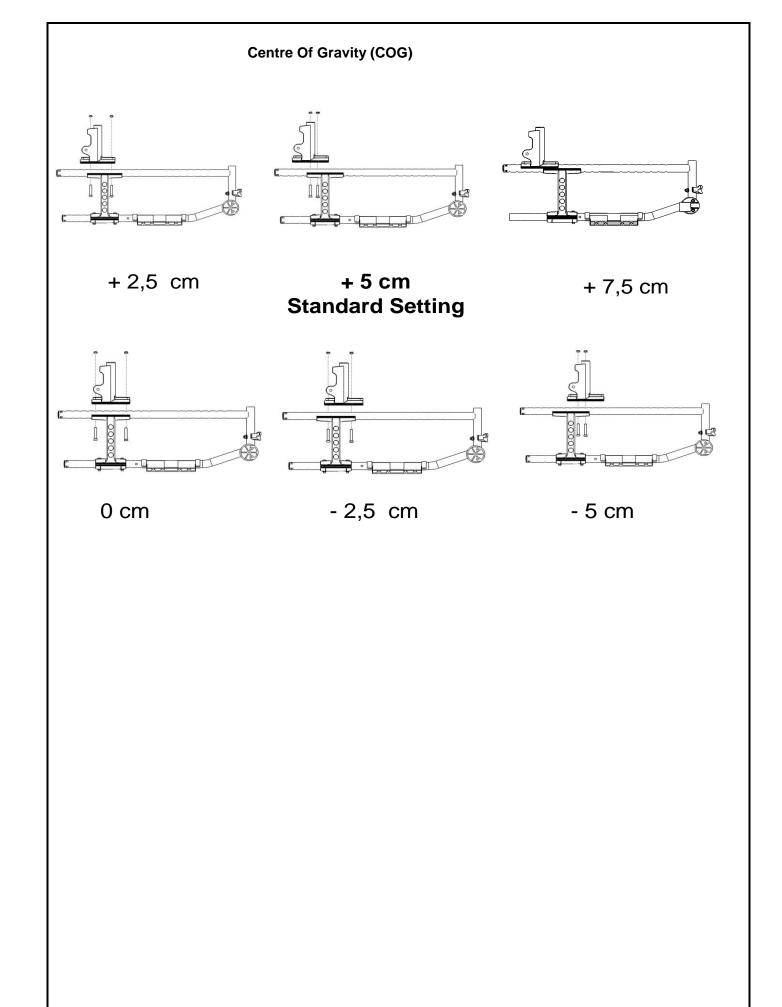

# Overall width with 24"

For 0° camber:

For 3° camber:

With drum brake +2 cm

Setting of the chair above is: SD XX cm and 24" wheel

Possible seat height settings. IMPORTANT: measured without seat cushion!

Std chair 40,5 x 40,5 cm, 0° camber, +5 cm CoG, Seat angle 3°

All changes in the configuration might change the seat heights.

Manufacturing tolerances of +/- 1 cm

0

| HeliX <sup>2</sup>                  |                                                                                                                                                                                                                                                       |          |            |                 |
|-------------------------------------|-------------------------------------------------------------------------------------------------------------------------------------------------------------------------------------------------------------------------------------------------------|----------|------------|-----------------|
| ● = S                               | tandard O = No cost option   = Cost option                                                                                                                                                                                                            | R. Nr.   | €          |                 |
| 1151 0001 10                        | Seat cushion with cover, black                                                                                                                                                                                                                        |          |            |                 |
| HEL030146                           | a) Foam composite Thickness: HEL030147                                                                                                                                                                                                                | )        | <u> </u>   |                 |
| HEL030152                           | a) Foam composite Thickness: HEL030153   30 mm   HEL030154   50 mm   (medium                                                                                                                                                                          | )        |            |                 |
|                                     | JAY cushions on chair                                                                                                                                                                                                                                 | •        | •          |                 |
| JAY020002 🗆                         | JAY Basic                                                                                                                                                                                                                                             | 1        |            |                 |
| JAY020003   JAY020001               |                                                                                                                                                                                                                                                       | 1        |            |                 |
| 5,11020001                          | Set accessories                                                                                                                                                                                                                                       | 1        |            |                 |
| HEL090015 □                         | Positioning belt with lock                                                                                                                                                                                                                            |          |            |                 |
| HEL030130 □                         | Spare cushion cover with zipper                                                                                                                                                                                                                       |          |            |                 |
|                                     | BACKREST                                                                                                                                                                                                                                              |          |            |                 |
| UEL040004                           | Backrest frame                                                                                                                                                                                                                                        | 1        | 1          |                 |
| HEL040301                           | Standard with lumbal bend (410; 435; 460 mm)  Half Folding Back (410; 435; 460 mm)                                                                                                                                                                    | 1        |            |                 |
|                                     | Angle Adjustable Back (RubiX) -5°; 0°, 5°, 10°.15°,20° (5° std setting)                                                                                                                                                                               |          |            |                 |
|                                     | Angle Adjustable Back -5°; 0°, 5°, 10°.15°,20° (5° std setting)                                                                                                                                                                                       |          |            |                 |
|                                     | height:                                                                                                                                                                                                                                               |          |            |                 |
| HEL040037 □                         | Extension back (not with angle adjustable back  Push handles                                                                                                                                                                                          | '        |            |                 |
| HEL040039 ●                         | Std push handles                                                                                                                                                                                                                                      |          |            |                 |
|                                     | Integrated Height adj push handles (only with std backs; std with angle adj back RubiX style                                                                                                                                                          | )        |            |                 |
|                                     | Bolt on Height adj push handles (only angle adj back HeliX style                                                                                                                                                                                      | )        |            |                 |
|                                     | Stabilizer bar swing away  Auto Folding stabilizer bar                                                                                                                                                                                                | '        |            |                 |
|                                     | Headrest (including stabilizer bar)  (not with auto folding stabilizer bar)                                                                                                                                                                           |          |            | 4034            |
|                                     | Backrest upholstery                                                                                                                                                                                                                                   | 1        | 1          |                 |
| HEL040227 ●<br>HEL040228 ●          | Adjustable upholstery (4 strap)  Adjustable upholstery (7 strap)  not with Jay 3 back not with Jay 3 back                                                                                                                                             |          |            |                 |
|                                     | Omit Back upholstery                                                                                                                                                                                                                                  |          |            |                 |
|                                     | JAY Comfort Line Backs                                                                                                                                                                                                                                | 1        | 1          |                 |
| JCL030001                           | Comfort back (Belgium back)                                                                                                                                                                                                                           |          |            |                 |
| JCL030002                           | Comfort back (H 500mm) - Pro Skin Comfort back, Stretchrubber (H 500 mm)                                                                                                                                                                              | -        |            |                 |
| JCL030003<br>JCL030004              | Comfort back, Stretchstof (H 500mm)                                                                                                                                                                                                                   |          |            |                 |
| JCL030005                           | Comfort back, Stretchrubber (H 570mm), straps velcro                                                                                                                                                                                                  |          |            |                 |
| JCL030006                           | Comfort back, Stretchstof (H 570mm), straps velcro                                                                                                                                                                                                    |          |            |                 |
| JCL030007<br>JCL030008              | Comfort back, Stretchrubber (H 570mm), webbed Comfort back, Stretchstof(H 570mm), webbed                                                                                                                                                              |          |            |                 |
| JCL030009                           | Active comfort back with velcro straps (H 570mm); stretchrubber                                                                                                                                                                                       |          |            |                 |
| JCL030010                           | Active comfort back with velcro straps (H 570mm); stretchstof                                                                                                                                                                                         |          |            |                 |
| JCL030011                           | Passive comfort back, velore straps (H 570mm), Stretchrubber                                                                                                                                                                                          |          |            |                 |
| JCL030012                           | Passive comfort back, velcro straps (H 570mm), Stretchstof  JAY Backs plus Accessories - for complete product range see Jay order forms  not for XL version, not with stabilizer bar.                                                                 | <u> </u> |            |                 |
| JAY 3 Back - S                      | Shallow Contour                                                                                                                                                                                                                                       |          |            |                 |
| Mid Thoracic:                       | ☐ JAY030010 Medium - 34 cm ☐ JAY030033 Tall - 38 cm                                                                                                                                                                                                   |          |            |                 |
| Upper Thoracic:<br>Shoulder Height: | □ JAY030012         Short - 42 cm         □ JAY030019         Medium - 46 cm         □ JAY030025         Tall - 50 cm           □ JAY030015         Short - 53 cm         □ JAY030022         Medium - 57 cm         □ JAY030028         Tall - 61 cm |          |            |                 |
| JAY 3 Back - M                      |                                                                                                                                                                                                                                                       | <u> </u> |            |                 |
| Mid Thoracic:                       | ☐ JAY030011 Medium - 34 cm ☐ JAY030018 Tall - 38 cm                                                                                                                                                                                                   |          |            |                 |
| Upper Thoracic:                     | □ JAY030013         Short - 42 cm         □ JAY030020         Medium - 46 cm         □ JAY030026         Tall - 50 cm           □ JAY030016         Short - 53 cm         □ JAY030023         Medium - 57 cm         □ JAY030029         Tall - 61 cm |          |            |                 |
| Shoulder Height:<br>JAY 3 Back - I  |                                                                                                                                                                                                                                                       | 1        |            | √n.             |
| Upper Thoracic:                     | □ JAY030014 Short - 42 cm □ JAY030021 Medium - 46 cm □ JAY030027 Tall - 50 cm                                                                                                                                                                         |          |            | 15 cm           |
| Shoulder Height:                    |                                                                                                                                                                                                                                                       |          |            |                 |
|                                     | Posterior Deep Contour  ☐ JAY030031 Medium - 46 cm                                                                                                                                                                                                    | 1        |            |                 |
| Upper Thoracic:<br>Shoulder Height: |                                                                                                                                                                                                                                                       |          |            |                 |
| JAY030004                           | □ JAY Flip Back Headrest (J3EUHDFH & J3EUHDLSP) (only with Jay 3 backs                                                                                                                                                                                | )        |            |                 |
| JAY030006                           | □ JAY Std. Headrest (J3EUHDXH & J3EUHDLSP) (only with Jay 3 backs                                                                                                                                                                                     | )        |            |                 |
| WHT030415 □                         | Back assesories  Whitmyer Headrest, COBRA XTRA, flip back (only with Jay 3 backs                                                                                                                                                                      | ī        |            |                 |
| JAY030005 🗆                         |                                                                                                                                                                                                                                                       | )        |            | Std             |
| JCL040001 □                         |                                                                                                                                                                                                                                                       | )        |            | Wing            |
| JCL040002 □                         |                                                                                                                                                                                                                                                       | )        |            |                 |
|                                     | ARMREST AND SIDEGUARDS                                                                                                                                                                                                                                |          |            |                 |
| HEL060100 ●                         | Armrest         (choose only one option           Std armrest 320 mm         (sliding pad, not with SD 51 cm                                                                                                                                          |          |            |                 |
| HEL060101 🗆                         |                                                                                                                                                                                                                                                       |          |            |                 |
| HEL060102 □                         | Single Post Height Adjustable (RubiX style, recommended with sd 51 cm                                                                                                                                                                                 |          |            |                 |
|                                     | Armpad length 320 mm (sliding) Single Port Height Adjustable (22 style                                                                                                                                                                                | 1        | 1          |                 |
| HEL060107                           | Single Post Height Adjustable         (Q2 style           □ Desk Length 250mm         HEL060108         □ Full Length 360mm                                                                                                                           | '        |            |                 |
|                                     | Hemi arm rest RelaX 2 style 1 unit (left & right uable) (only with height adj . Armrest                                                                                                                                                               |          |            |                 |
| HEL060104 □                         | Hemi arm rest RelaX 2 style 2 units (left & right uable) (only with height adj . Armrest                                                                                                                                                              |          |            |                 |
| HEL060105                           |                                                                                                                                                                                                                                                       | )        | 1          |                 |
| HEL060106 □                         | Hemi arm rest large RelaX 2 style 2 units (left & right uable)  Sideguards  (only with height adj . Armrest                                                                                                                                           | ' [      | I          |                 |
| HEL060109 O                         | Plastic Quickie Regular                                                                                                                                                                                                                               | <u></u>  | <u></u>    |                 |
| HEL060110                           | Alu with fender                                                                                                                                                                                                                                       |          |            |                 |
| HEL060111                           | Alu without fender                                                                                                                                                                                                                                    |          | <u> </u>   |                 |
| HEL090006 □                         |                                                                                                                                                                                                                                                       |          |            |                 |
| HEL090007 □                         | Swing away tray HEL090007    Left OR    Right HEL090008                                                                                                                                                                                               |          | ļ <u> </u> | ait our wohann  |
|                                     |                                                                                                                                                                                                                                                       |          | Vi         | sit our webpage |