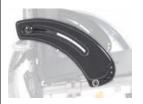

Wheel-lock: lightweight compact wheel-lock

Footrest: Footboard, platform,

Backrest: Carbon backrest, EXO superlight, without pushhandles

Sideguards: Carbon fibre, slimstyle

Rear wheels: 24" Proton wheels with Aluminium handrims (coated or anodized) and Schwalbe One

Forks and casters: 111 mm carbotecture fork, 3" caster

performance

Please mind that there is a 5% tolerance on all weight specifications due to weight deviations on mounting parts (tyres, caster-wheels etc.)