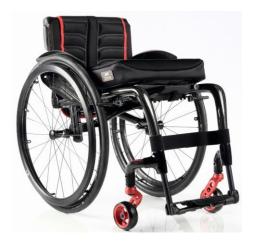

# KRYPTON F

- · Folding wheelchair
- · Carbon fibre frame
- · Carbon fibre crossbrace
- · Adjustable backrest angle
- · Adjustable COG
- · Rear seat height adjustable

© Sunrise Medical 202

For more information www.SunriseMedical.eu
© Sunrise Medical 2025