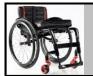

# KRYPTON F

- · Folding wheelchair
- · Carbon fibre frame
- · Carbon fibre crossbrace
- · Adjustable backrest angle
- · Adjustable COG
- · Rear seat height adjustable

© Sunrise Medical 202

For more information www.SunriseMedical.eu
© Sunrise Medical 2025