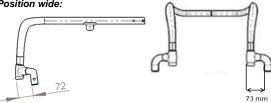

# Low Seat Frame vs. High Seat Frame:

The high frame is 40 mm higher than the low frame. So you can choose shorter and lighter forks to minimize the weight of your wheelchair.