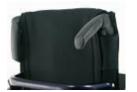

# KRYPTON F

- · Folding wheelchair
- · Carbon fibre frame
- · Carbon fibre crossbrace
- · Adjustable backrest angle
- · Adjustable COG
- · Rear seat height adjustable

© Sunrise Medical 202

For more information www.SunriseMedical.eu
© Sunrise Medical 2025

Note: Max. seat height difference rear to front is 130 mm

Back height:

a) For the user: From the seat, including cushion, to be no more than 10 - 20 mm below the lower shoulder blade.

b) On the wheelchair: From back of seat tube to upper edge of backrest upholstery.

**Note:** The user's adility to sit upright has a major influence on the back height

and it can therefore differ considerably

**Back angle:** Important: The back height depends on the degree of disability.