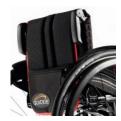

## LIGHTWEIGHT OPTIONS FOR THE KRYPTON F

We developed several options for the Krypton F to save weight on the chair without sacrifing daily-use suitability, comfort or durability

Carbon fibre backrest: carbon backrest tubes. Fixed height. (-160 g compared to aluminium backrest)

Axle-stems cut-to-length (KRF010412): specifically cut to your seat-height. Upwards adjustment limited (only +1 cm) (-200 g for rear seat height 430 mm compared to full-length axle-stem)

EXO superlight (KRF030005): lightweight version of the EXO backrest upholstery. EVA-foam padding, adjustable straps, wider cut of the upholstery to cover backrest tubes (-160 g compared to Std. EXO backrest-upholstery)