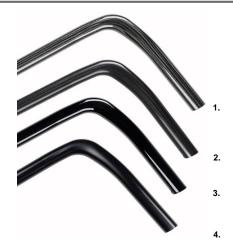

0° is the angle 90° to the seat. Negative angles are <90°

and positive angles are >90°.