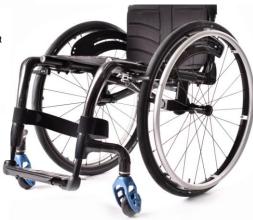

# KRYPTON F

- · Folding wheelchair
- · Carbon fibre frame
- · Carbon fibre crossbrace
- · Adjustable backrest angle
- · Adjustable COG
- · Rear seat height adjustable

© Sunrise Medical 202

For more information www.SunriseMedical.eu
© Sunrise Medical 2025