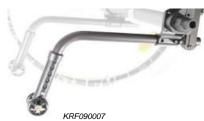

Axle-stems cut-to-length (KRF010412): specifically cut to your seat-height. Upwards adjustment limited (only +1 cm) (-200 g for rear seat height 430 mm compared to full-length axle-stem)

EXO superlight (KRF030005): lightweight version of the EXO backrest upholstery. EVA-foam padding, adjustable straps, wider cut of the upholstery to cover backrest tubes (-160 g compared to Std. EXO backrest-upholstery)