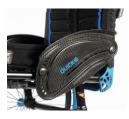

## LIGHTWEIGHT OPTIONS FOR THE KRYPTON F

We developed several options for the Krypton F to save weight on the chair without sacrifing daily-use suitability, comfort or durability

Carbon fibre backrest: carbon backrest tubes. Fixed height. (-160 g compared to aluminium backrest)