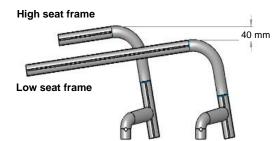

#### **SEAT DEPTH SELECTION** - in mm

| 340 | 360 | 380 | 400 | 420 | 440 | 460 | 480 |
|-----|-----|-----|-----|-----|-----|-----|-----|
| 0   | 0   | 0   | 0   | 0   | 0   | 0   | 0   |

**FRONT SEAT HEIGHT SELECTION** - in dependance of front castors, forks and frame versions The high frame is 40 mm higher than the low frame.

# Low Seat Frame vs. High Seat Frame:

The high frame is 40 mm higher than the low frame. So you can choose shorter and lighter forks to minimize the weight of your wheelchair.