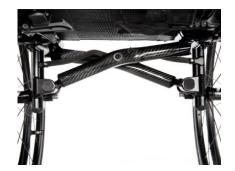

# KRYPTON F

- · Folding wheelchair
- · Carbon fibre frame
- · Carbon fibre crossbrace
- · Adjustable backrest angle
- · Adjustable COG
- · Rear seat height adjustable

© Sunrise Medical 202

For more information www.SunriseMedical.eu
© Sunrise Medical 2025