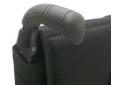

# KRYPTON F

- · Folding wheelchair
- · Carbon fibre frame
- · Carbon fibre crossbrace
- · Adjustable backrest angle
- · Adjustable COG
- · Rear seat height adjustable

© Sunrise Medical 202

For more information www.SunriseMedical.eu
© Sunrise Medical 2025

Note: Max. seat height difference rear to front is 130 mm

Back height:

a) For the user: From the seat, including cushion, to be no more than 10 - 20 mm below the lower shoulder blade.

b) On the wheelchair: From back of seat tube to upper edge of backrest upholstery.

**Note:** The user's adility to sit upright has a major influence on the back height

and it can therefore differ considerably

**Back angle:** Important: The back height depends on the degree of disability.