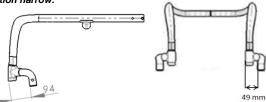

# Low Seat Frame vs. High Seat Frame:

The high frame is 40 mm higher than the low frame. So you can choose shorter and lighter forks to minimize the weight of your wheelchair.