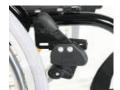

## Krypton F: 8,3 kg configuration (Transport weight: 5,8 kg)

Frame: high frame, 92°, 10mm inset, seat width: 360 mm, seat depth: 400mm. Seat height: front 470 mm, rear 420 mm. Axle-stems cut-to-length (KRF010412), COG Adapter lightweight (KRF070701)