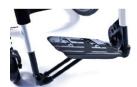

Wheel-lock: lightweight compact wheel-lock

Footrest: Footboard, platform,

Backrest: Carbon backrest, EXO superlight, without pushhandles

Sideguards: Carbon fibre, slimstyle

Rear wheels: 24" Proton wheels with Aluminium handrims (coated or anodized) and Schwalbe One