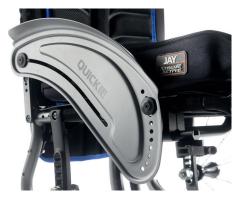

Our angle-adjustable and reclining backrest combined with the JAY back range provides optimal trunk positioning for clients with changing needs or core weakness. With its small increments of 10 mm for front and rear seat height the seat angle can be constantly adapted to changing needs.