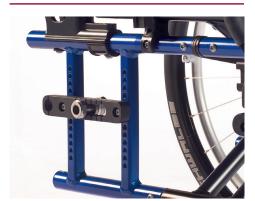

The full range of front seat height adjustment from 380 to 540 mm is designed for the neurological therapy. Ideal also for foot propelling users.

// MULTI-ADJUSTABLE REAR SEAT HEIGHT UNIT

With one unit the rear seat height, centre of gravity and camber can be easily adjusted.