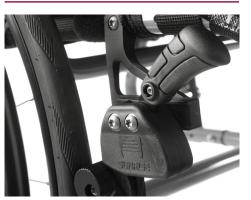

// FOOTPLATE LOCK

This footboard remains always in position even when you are driving over rough terrain.

// ACTIVE SWING AWAY HANGERS

Offers a modern and active look. Available in 70°, 80° and 90° angle.