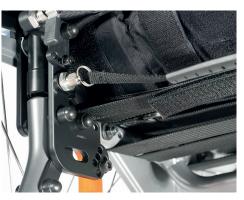

Our angle-adjustable and reclining backrest combined with the JAY back range provides optimal trunk positioning for clients with changing needs or core weakness. With its small increments of 10 mm for front and rear seat height the seat angle can be constantly adapted to changing needs.