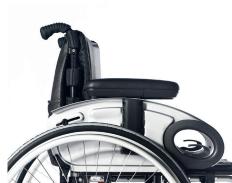

// SEAT HEIGHT ADJUSTABLE IN SEVEN POSITIONS

With a camber from  $0^{\circ}$  to  $4^{\circ}$  and 4 centre of gravity positions (from the very active 83 mm to the more stable 23 mm).

// MODERN DESK ARMREST Improved rigidity with a stylish design.

// FOLDING FIXATION
Operated with one hand, keeps the
chair securely folded.

// MODERN SIDEGUARD DESIGN

The redesigned sideguards are available in aluminium or as stylish carbon version.