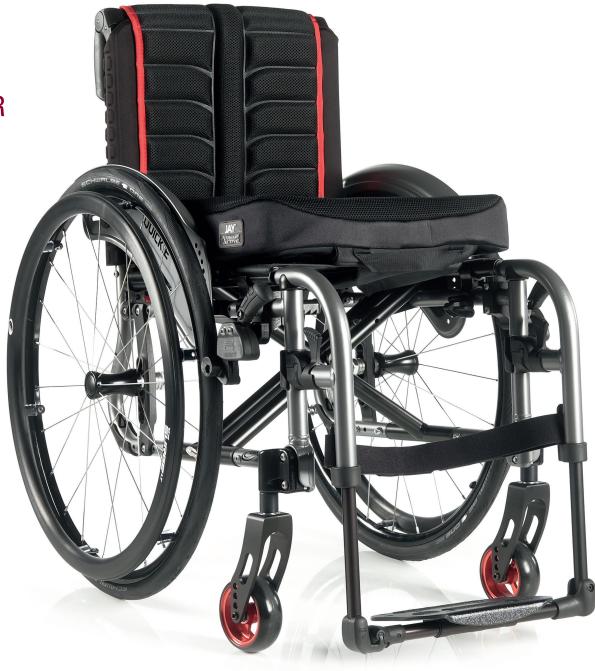

## **LIFE** THE ALL-ROUNDER

Folding frame, Fixed & swing-away front (shown)

Options and features of the LIFE – Configure this folding wheelchair to your individual needs. For further information on product options please check the LIFE order form.

// SEAT HEIGHT ADJUSTABLE IN SEVEN POSITIONS

With a camber from  $0^{\circ}$  to  $4^{\circ}$  and 4 centre of gravity positions (from the very active 83 mm to the more stable 23 mm).

// MODERN DESK ARMREST Improved rigidity with a stylish design.

// FOLDING FIXATION
Operated with one hand, keeps the
chair securely folded.

// MODERN SIDEGUARD DESIGN

The redesigned sideguards are available in aluminium or as stylish carbon version.

## // ACTIVE SWING-AWAY FRONT

The swing-away hangers are now also available as 90° version for a more compact and sporty design.

// SMALL FOLDING PACKAGE

Options like the fold-down backrest or the removable swing-away hangers are leading to a very compact folding package.

// FLIP UP PLATFORM FOOTREST

Lightweight, angle and depth adjustable.

### // INDIVIDUAL PERSONALIZATION

Define your style with a choice of three different anodized style packages for the fork & axle plate.