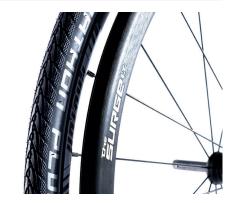

### // INDIVIDUAL PERSONALIZATION

Define your style with a choice of three different anodized style packages for the fork & axle plate

// SURGE® LT HANDRIMS

Its Gripton rubber strip on top of the ergonomic oval shaped rim offers maximum traction.