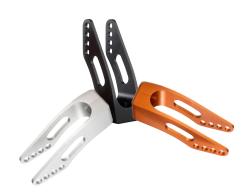

### // INDIVIDUAL PERSONALIZATION

Define your style with a choice of three different anodized style packages for the fork & axle plate.

### // INDIVIDUAL PERSONALIZATION

Define your style with a choice of three different anodized style packages for the fork & axle plate

// SURGE® LT HANDRIMS

Its Gripton rubber strip on top of the ergonomic oval shaped rim offers maximum traction.