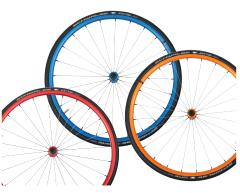

But why stop there? Personalize your LIFE by selecting from a wide range of side guards, armrests, hangers, footrests, wheels and handrims. Or define your style with a choice of 22 frame colours and anodized parts.

Accentuate your colour scheme further by matching the rim and hub of your 24" rear wheel with 3 anodized colour selections.