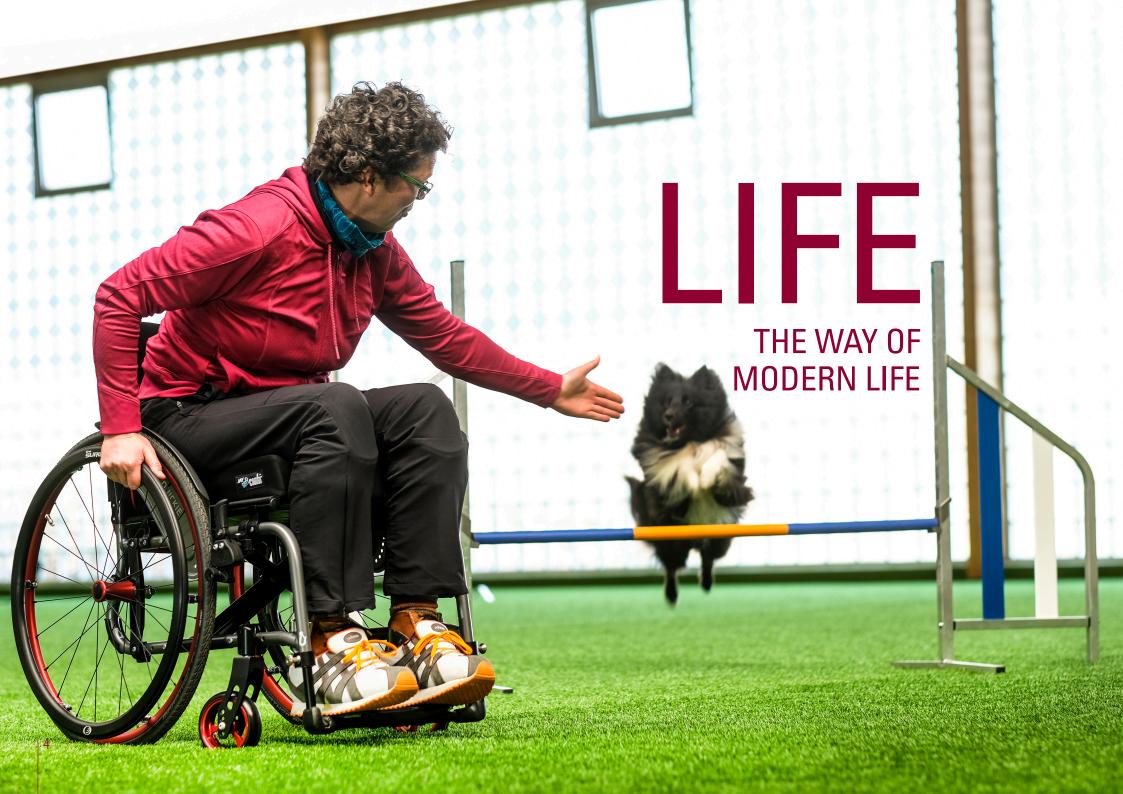

# FIND THE ONE TO SUIT YOUB LIFESTYLE

# THE LIFE FAMILY

## LIVE LIFE TO THE FULL. THE EXTENDED LIFE FAMILY GIVES YOU MORE FREEDOM THAN EVER.

The LIFE family impresses with its lightweight, robust, modern and highly adjustable wheelchairs.

With the choice of a rigid frame for performance or a folding frame for easier transfers, it is easy to find a LIFE to suit you.