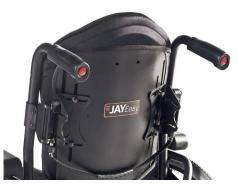

// HEMIPLEGIC ARMREST

This armrest provides good positioning of the arm especially for hemiplegic users.

// TRUNK SUPPORT

For higher trunk stability. The laterals are height, angle and depth adjustable.

// JAY BACKS AND CUSHIONS

The LIFE i can be equipped with the Jay products for advanced positioning.