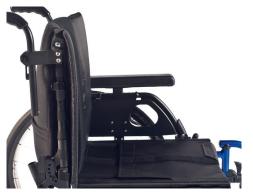

## // ACTIVE SWING-AWAY FRONT

The swing-away hangers are now also available as 90° version for a more compact and sporty design.

// SMALL FOLDING PACKAGE

Options like the fold-down backrest or the removable swing-away hangers are leading to a very compact folding package.