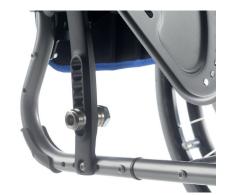

Available as fixed front or swing-away, the new LIFE R has a modular design which means the front of the frame can be changed to increase seat depth, or alter the frame type.

The fixed front frame is available in different angles (75°, 85° and 85° with inset) and four frame lengths. The swing-away frame is available in three angles (70°, 80° and 90°) and a choice of hangers and three frame lengths.