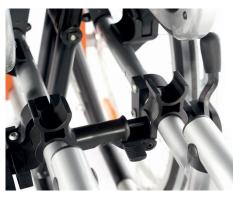

## // ACTIVE SWING-AWAY FRONT

The swing-away hangers are now also available as 90° version for a more compact and sporty design.

// SMALL FOLDING PACKAGE

Options like the fold-down backrest or the removable swing-away hangers are leading to a very compact folding package.