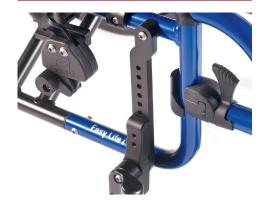

## // ACTIVE SWING-AWAY FRONT

The swing-away hangers are now also available as 90° version for a more compact and sporty design.

// SMALL FOLDING PACKAGE

Options like the fold-down backrest or the removable swing-away hangers are leading to a very compact folding package.

// FOOTPLATE LOCK

This footboard remains always in position even when you are driving over rough terrain.

// ACTIVE SWING AWAY HANGERS

Offers a modern and active look. Available in 70°, 80° and 90° angle.