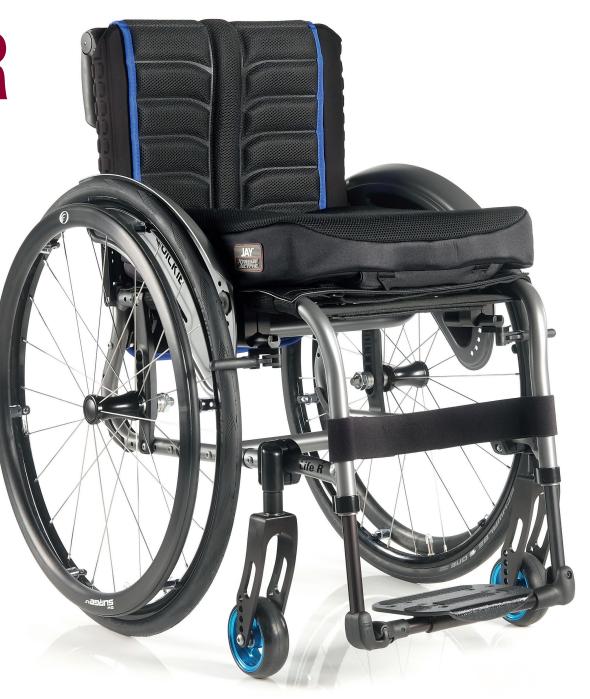

## LIFE I THE ADJUSTABLE

Folding frame, swing-away front

THE SPORTY Rigid frame, fixed (shown) & swing-away front

LIFE R

# THE ACTIVE LIFE R

Rigid, durable and robust, the LIFE R is designed to enhance your LIFE now and for years into the future. Whatever the day throws at you, the energy efficient design of the LIFE R means you can focus on what's important to you.

Available as fixed front or swing-away, the new LIFE R has a modular design which means the front of the frame can be changed to increase seat depth, or alter the frame type.

The fixed front frame is available in different angles (75°, 85° and 85° with inset) and four frame lengths. The swing-away frame is available in three angles (70°, 80° and 90°) and a choice of hangers and three frame lengths.

## LIFE R THE SPORTY

Rigid frame, Fixed (shown) & swing-away front

Options and features of the LIFE R – Configure this rigid wheelchair to your individual needs. For further information on product options please check the LIFE R order form.