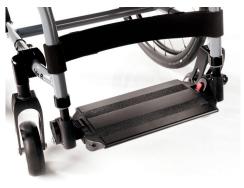

// FLIP UP PLATFORM FOOTREST

Lightweight, angle and depth adjustable.

// FOOTPLATE LOCK

This footboard remains always in position even when you are driving over rough terrain.

// ACTIVE SWING AWAY HANGERS

Offers a modern and active look. Available in 70°, 80° and 90° angle.