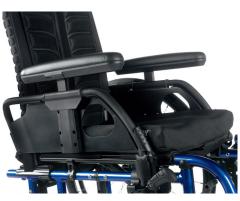

The one-hand operation height adjustable armrest facilitates the height adjustment of the armpad especially for hemiplegic users.

// HALF SIDE TRAY

Half side tray e.g. for clients who suffered a stroke. Half Trays are available for the left or right side.

// HEMIPLEGIC ARMREST

This armrest provides good positioning of the arm especially for hemiplegic users.

// TRUNK SUPPORT

For higher trunk stability. The laterals are height, angle and depth adjustable.

// JAY BACKS AND CUSHIONS