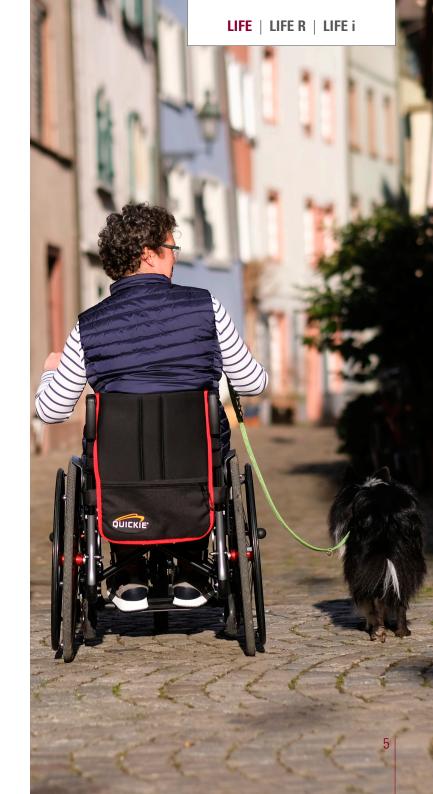

## LIFE THE ALL-ROUNDER Folding frame, fixed & swing-away front (shown)

## LIFE I THE ADJUSTABLE

Folding frame, swing-away front

THE SPORTY Rigid frame, fixed (shown) & swing-away front

LIFE R