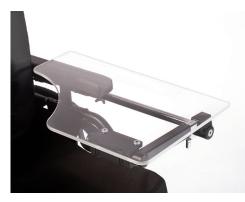

The one-hand operation height adjustable armrest facilitates the height adjustment of the armpad especially for hemiplegic users.

// HALF SIDE TRAY

Half side tray e.g. for clients who suffered a stroke. Half Trays are available for the left or right side.