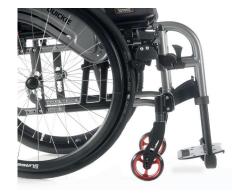

// SEAT HEIGHT ADJUSTABLE IN SEVEN POSITIONS

With a camber from 0° to 4° and four centre of gravity positions (from the very active 83 mm to the more steady 23 mm).

// UPDATED KNEE LEVER BRAKE Easy to operate brake with swing away lever for easy transfers.

// FOOTPLATE LOCK

This footboard remains always in position even when you are driving over rough terrain.

// ACTIVE SWING AWAY HANGERS

Offers a modern and active look. Available in 70°, 80° and 90° angle.