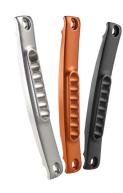

### // INDIVIDUAL PERSONALIZATION

Define your style with a choice of three different anodized style packages for the fork & axle plate.

### // INDIVIDUAL PERSONALIZATION

Define your style with a choice of three different anodized style packages for the fork & axle plate

// SURGE® LT HANDRIMS

Its Gripton rubber strip on top of the ergonomic oval shaped rim offers maximum traction.