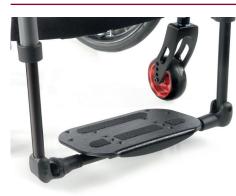

// FLIP UP PLATFORM FOOTREST

Lightweight, angle and depth adjustable.

// FOOTPLATE LOCK

This footboard remains always in position even when you are driving over rough terrain.

// ACTIVE SWING AWAY HANGERS

Offers a modern and active look. Available in 70°, 80° and 90° angle.