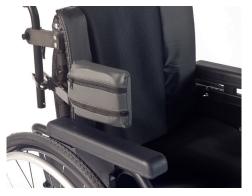

The one-hand operation height adjustable armrest facilitates the height adjustment of the armpad especially for hemiplegic users.

// HALF SIDE TRAY

Half side tray e.g. for clients who suffered a stroke. Half Trays are available for the left or right side.

// HEMIPLEGIC ARMREST

This armrest provides good positioning of the arm especially for hemiplegic users.

// TRUNK SUPPORT

For higher trunk stability. The laterals are height, angle and depth adjustable.

// JAY BACKS AND CUSHIONS