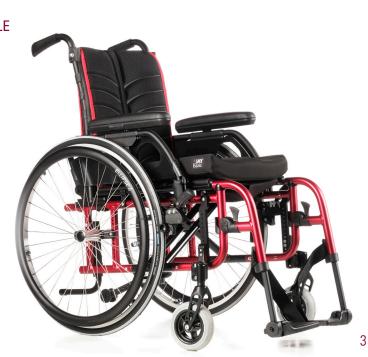

## LIFE THE ALL-ROUNDER Folding frame, fixed & swing-away front (shown)

## **LIFE** THE ALL-ROUNDER

Folding frame, Fixed & swing-away front (shown)

Options and features of the LIFE – Configure this folding wheelchair to your individual needs. For further information on product options please check the LIFE order form.

// SEAT HEIGHT ADJUSTABLE IN SEVEN POSITIONS

With a camber from  $0^{\circ}$  to  $4^{\circ}$  and 4 centre of gravity positions (from the very active 83 mm to the more stable 23 mm).

// MODERN DESK ARMREST Improved rigidity with a stylish design.

// FOLDING FIXATION
Operated with one hand, keeps the
chair securely folded.

// MODERN SIDEGUARD DESIGN

The redesigned sideguards are available in aluminium or as stylish carbon version.

## // ACTIVE SWING-AWAY FRONT

The swing-away hangers are now also available as 90° version for a more compact and sporty design.

// SMALL FOLDING PACKAGE

Options like the fold-down backrest or the removable swing-away hangers are leading to a very compact folding package.

// FLIP UP PLATFORM FOOTREST

Lightweight, angle and depth adjustable.

### // INDIVIDUAL PERSONALIZATION

Define your style with a choice of three different anodized style packages for the fork & axle plate.