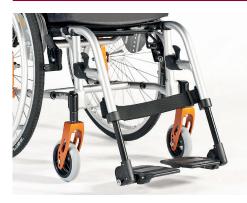

// FLIP UP PLATFORM FOOTREST

Lightweight, angle and depth adjustable.

// FOOTPLATE LOCK

This footboard remains always in position even when you are driving over rough terrain.

// ACTIVE SWING AWAY HANGERS

Offers a modern and active look. Available in 70°, 80° and 90° angle.