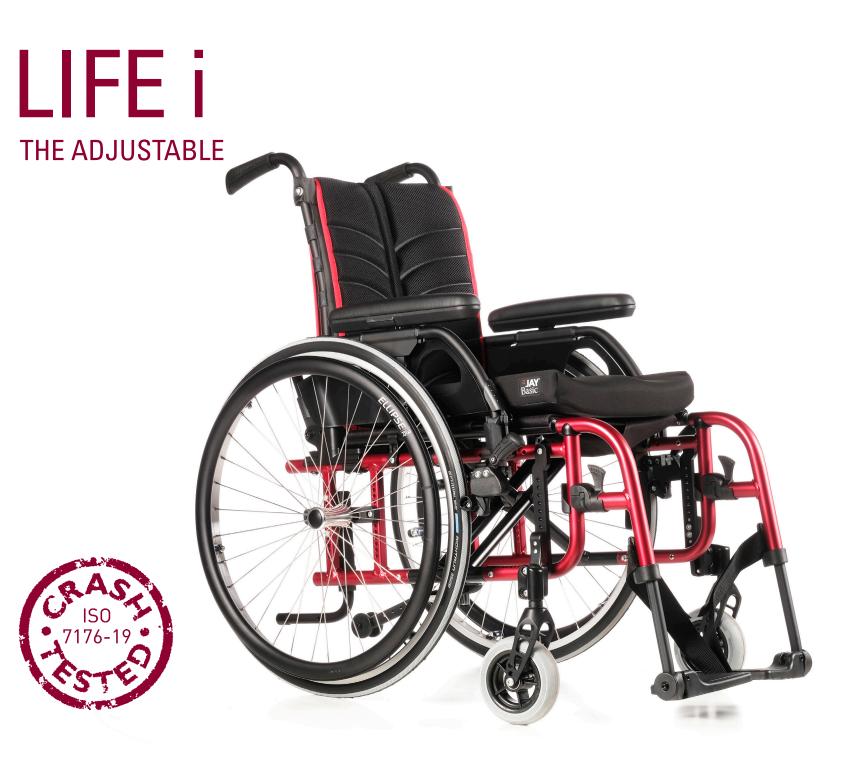

## LIFE I THE ADJUSTABLE

Folding frame, swing-away front

THE SPORTY Rigid frame, fixed (shown) & swing-away front

LIFE R

# THE ADAPTIVE LIFE i

Extensive adjustability makes LIFE i the ideal choice for users with progressive conditions.

Comprehensive adaptability ensures that the driving profile of the LIFE i is always in tune with changing user requirements.

Options and features of the LIFE i – Configure this rigid wheelchair to your individual needs. For further information on product options please check the LIFE R order form.

// EASY FRONT SEAT HEIGHT ADJUSTMENT