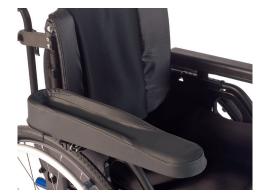

// SEAT HEIGHT ADJUSTABLE IN SEVEN POSITIONS

With a camber from  $0^{\circ}$  to  $4^{\circ}$  and 4 centre of gravity positions (from the very active 83 mm to the more stable 23 mm).

// MODERN DESK ARMREST Improved rigidity with a stylish design.