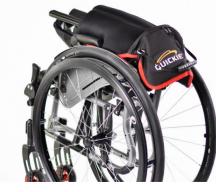

But why stop there? Personalize your LIFE by selecting from a wide range of side guards, armrests, hangers, footrests, wheels and handrims. Or define your style with a choice of 22 frame colours and anodized parts.

### // INDIVIDUAL PERSONALIZATION

Define your style with a choice of three different anodized style packages for the fork & axle plate.

### // INDIVIDUAL PERSONALIZATION

Define your style with a choice of three different anodized style packages for the fork & axle plate

// SURGE® LT HANDRIMS

Its Gripton rubber strip on top of the ergonomic oval shaped rim offers maximum traction.