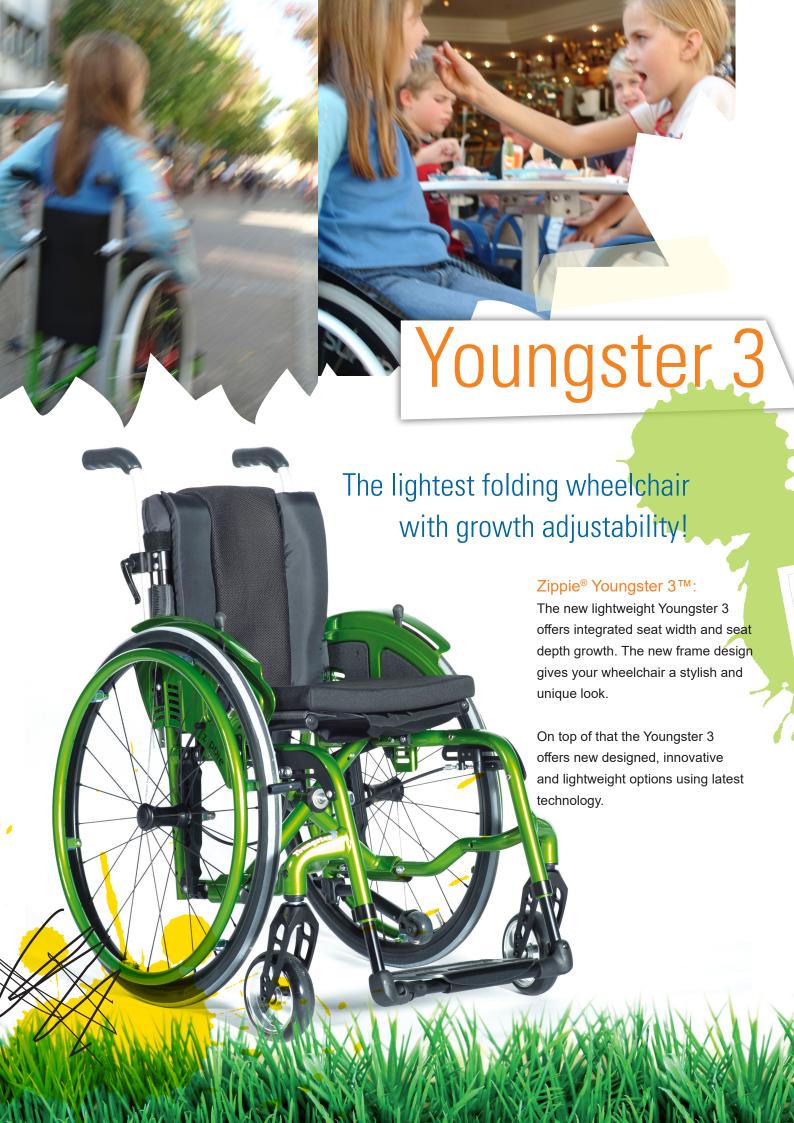

### **Options**

The new Youngster 3<sup>™</sup> offers you and your parents a wide range of options for more comfort, freedom, fun and safety.

New selection of back upholsteries with a wide range of different versions and an improved adjustability.

Lightweight seat upholstery for easy handling and transport.