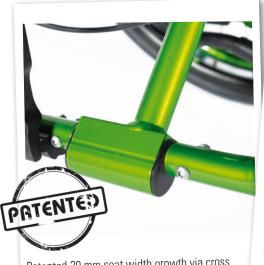

Patented 20 mm seat width growth via cross brace for growing user (without new parts).

New lightweight fork and frame for maximum adjustability. Improved look and better manoeuvrability.

Lightweight package:
Lightweight fork, lightweight seat upholstery,
lightweight anti-tips, Safari package