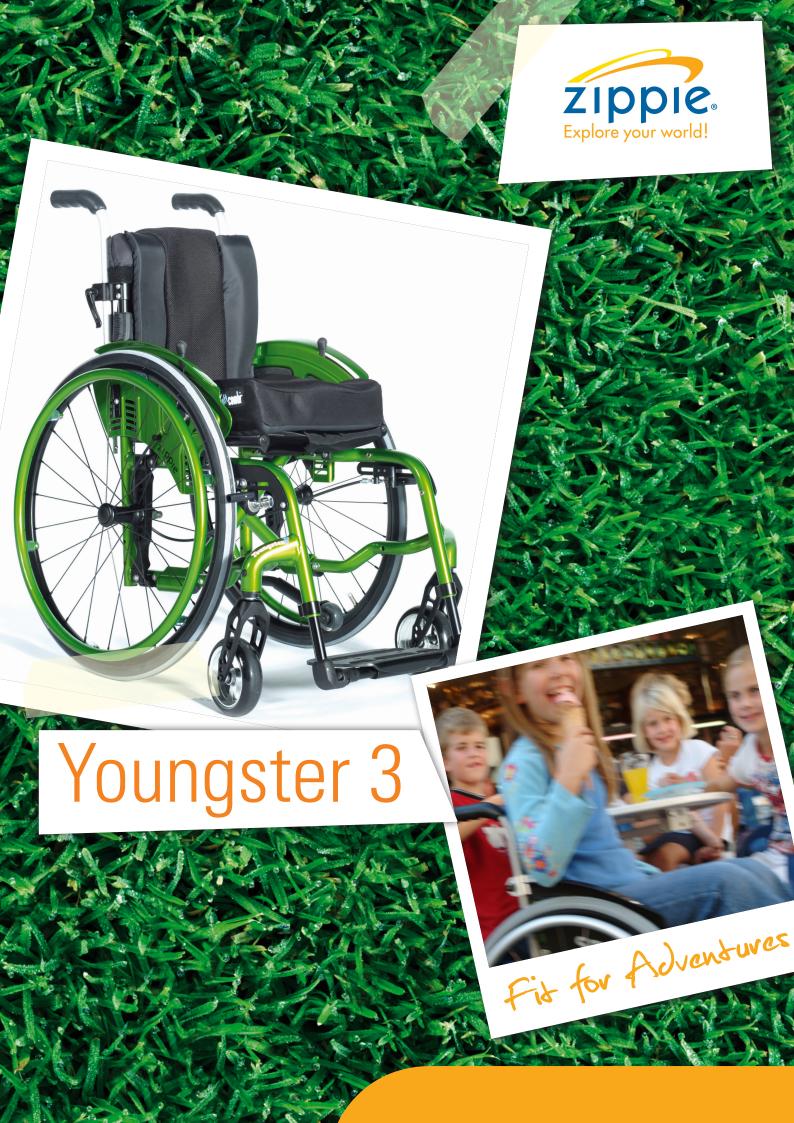

Patented 20 mm seat width growth via cross brace for growing user (without new parts).



New lightweight fork and frame for maximum adjustability. Improved look and better manoeuvrability.

Lightweight package:
Lightweight fork, lightweight seat upholstery,
lightweight anti-tips, Safari package



40 mm seat depth growth via seat tubes for growing user (without new parts).

# Explore your world! Have fun, enjoy playing with your friends and be active

### **Options**

The new Youngster 3<sup>™</sup> offers you and your parents a wide range of options for more comfort, freedom, fun and safety.



New selection of back upholsteries with a wide range of different versions and an improved adjustability.



Lightweight seat upholstery for easy handling and transport.

#### 22 frame colou