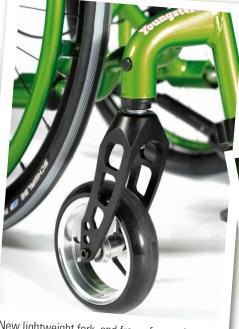

Patented 20 mm seat width growth via cross brace for growing user (without new parts).

New lightweight fork and frame for maximum adjustability. Improved look and better manoeuvrability.

Lightweight package:
Lightweight fork, lightweight seat upholstery,
lightweight anti-tips, Safari package