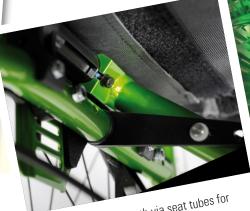

Patented 20 mm seat width growth via cross brace for growing user (without new parts).



New lightweight fork and frame for maximum adjustability. Improved look and better manoeuvrability.

Lightweight package:
Lightweight fork, lightweight seat upholstery,
lightweight anti-tips, Safari package



40 mm seat depth growth via seat tubes for growing user (without new parts).

# Explore your world! Have fun, enjoy playing with your friends and be active

### **Options**

The new Youngster 3<sup>™</sup> offers you and your parents a wide range of options for more comfort, freedom, fun and safety.



New selection of back upholsteries with a wide range of different versions and an improved adjustability.



Lightweight seat upholstery for easy handling and transport.

#### 22 frame colours!

Select a colour for each component. Cushions are always black



Modern sideguard design in combination with the new Safari wheel lock for more safety.

## Spokeguards

There are 32 fantastic spokeguard designs you can choose from. Here you can see 4 designs! See our spoke guard catalogue for thw w