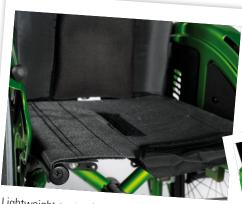

Patented 20 mm seat width growth via cross brace for growing user (without new parts).



New lightweight fork and frame for maximum adjustability. Improved look and better manoeuvrability.

Lightweight package:
Lightweight fork, lightweight seat upholstery,
lightweight anti-tips, Safari package



40 mm seat depth growth via seat tubes for growing user (without new parts).

# Explore your world! Have fun, enjoy playing with your friends and be active

### **Options**

The new Youngster 3<sup>™</sup> offers you and your parents a wide range of options for more comfort, freedom, fun and safety.



New selection of back upholsteries with a wide range of different versions and an improved adjustability.



Lightweight seat upholstery for easy handling and transport.

#### 22 frame colours!

Select a colour for each component. Cushions are always black



Modern sideguard design in combination with the new Safari wheel lock for more safety.

## Spokeguards

There are 32 fantastic spokeguard designs you can choose from. Here you can see 4 designs! See our spoke guard catalogue for thw whole range.





## Frame Colours



























07 Destert Tan

08 Desert Sage





11 Midnight Blue







22 Velocity Yellow





17 Turbo Green





20 Mystic Purple

21 Solar Orange

14 Scarlet Noir

16 Cherry Lustre

It is best to select colours using the metal colour plates at your dealers and to use the order form to finalise your desired colour scheme

#### 📤 IMPORTANT NOTE

#### Sunrise M