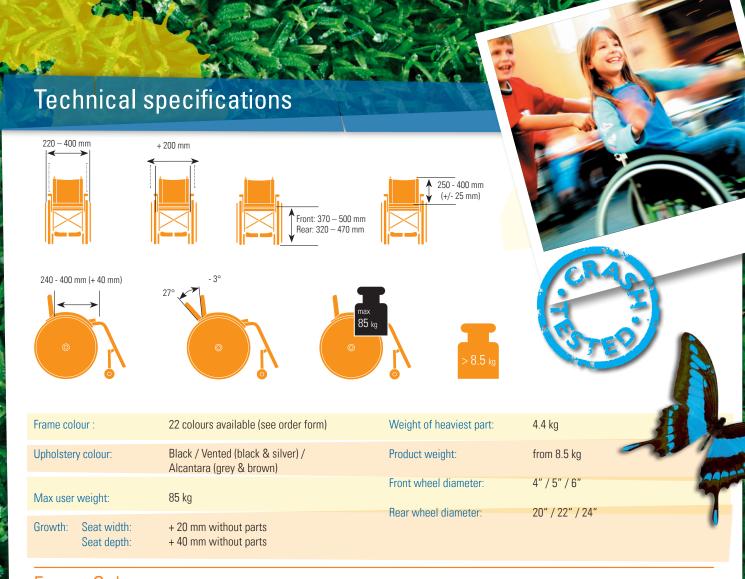

Patented 20 mm seat width growth via cross brace for growing user (without new parts).

New lightweight fork and frame for maximum adjustability. Improved look and better manoeuvrability.

Lightweight package:
Lightweight fork, lightweight seat upholstery,
lightweight anti-tips, Safari package

40 mm seat depth growth via seat tubes for growing user (without new parts).