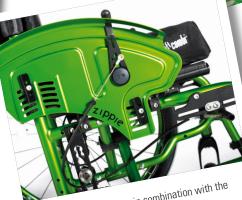

#### 22 frame colours!

Select a colour for each component. Cushions are always black

Modern sideguard design in combination with the new Safari wheel lock for more safety.