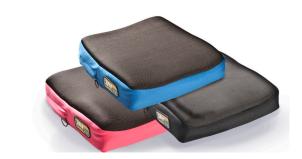

### Comfortable

- Dual layered contoured foam base
- 3DX<sup>™</sup> fabric spacer in the outer cover promotes air movement
- Soft and stretchable outer cover (also available in pink and blue)

#### Convenient & Antimicrobial

#### **Outer Cover**

- Machine washable and quick to dry
- Silver impregnated Ionic+<sup>TM</sup> stretch fabric naturally inhibits bacterial growth
- Extra layer of microclimatic spacer fabric for comfort
- Safe non-toxic material