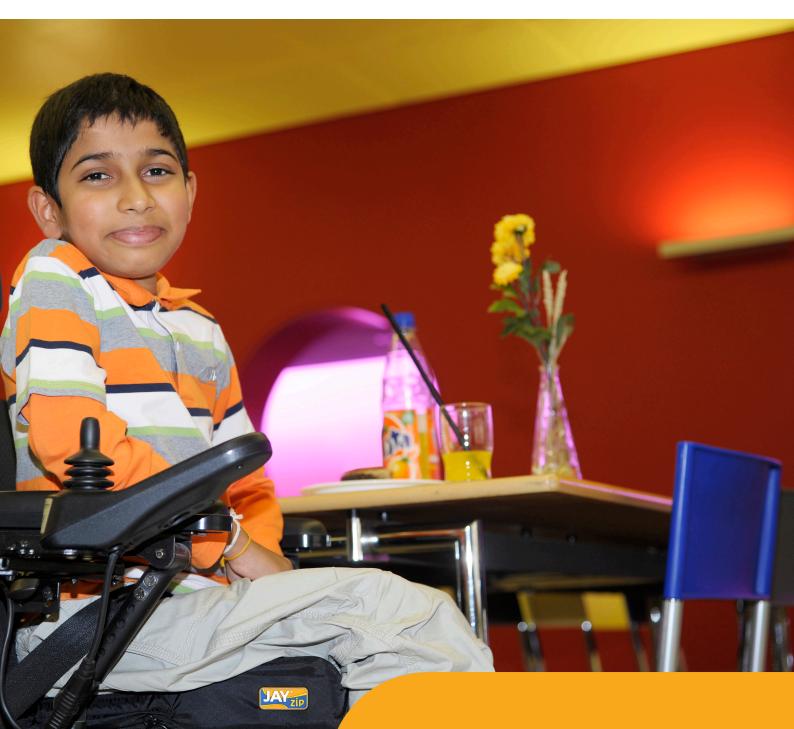

# JAY Zip Cushion

A comfortable, clinically effective cushion designed uniquely for kids.

The JAY Zip cushion was designed through the use of anthropometric data so they are specially sized to meet a pediatric client's unique needs. It is a dual layered contoured foam base that provides high skin protection and mild positioning in a comfortable, effective and convenient cushion.

### Comfortable

- Dual layered contoured foam base
- 3DX<sup>™</sup> fabric spacer in the outer cover promotes air movement
- Soft and stretchable outer cover (also available in pink and blue)