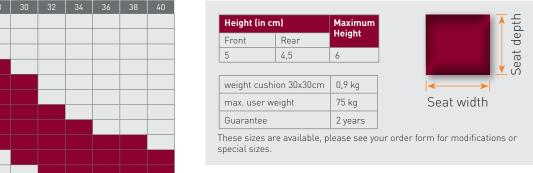

| ⊆ .    | CIII | ~~ | 24 | 20 | 20 | 30 | 32 | 34 | 30 | 30 | 40 |
|--------|------|----|----|----|----|----|----|----|----|----|----|
| ushion |      |    |    |    |    |    |    |    |    |    |    |
| 9      | 22   |    |    |    |    |    |    |    |    |    |    |
| Depth  | 24   |    |    |    |    |    |    |    |    |    |    |
| Ť      | 26   |    |    |    |    |    |    |    |    |    |    |
|        | 28   |    |    |    |    |    |    |    |    |    |    |
|        | 30   |    |    |    |    |    |    |    |    |    |    |
|        | 32   |    |    |    |    |    |    |    |    |    |    |
|        | 34   |    |    |    |    |    |    |    |    |    |    |
|        | 36   |    |    |    |    |    |    |    |    |    |    |
|        | 38   |    |    |    |    |    |    |    |    |    |    |
|        | 40   |    |    |    |    |    |    |    |    |    |    |
|        | 42   |    |    |    |    |    |    |    |    |    |    |