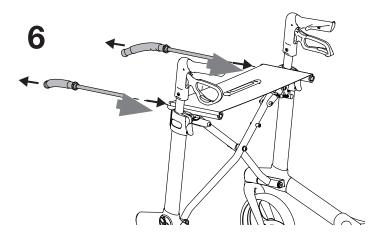

## ASSEMBLY INSTRUCTION Seat sling

| Description                                          | Article number |         |
|------------------------------------------------------|----------------|---------|
| Seat sling with release strap, Gemino 30/30 M models |                | 7104010 |
| Seat sling with release strap, Gemino 30S models     |                | 7104011 |
| Seat sling with release strap, Gemino 20/20M         |                | 7124010 |
| Seat sling with release strap, Gemino 20S            |                | 7124011 |
| Seat sling with release strap, Gemino 60 models      |                | 7164010 |
| Seat sling with release strap, Gemino 60M models     |                | 7164011 |