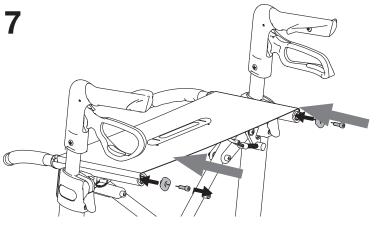

## ASSEMBLY INSTRUCTION Seat sling

| Description                                          | Article number |         |
|------------------------------------------------------|----------------|---------|
| Seat sling with release strap, Gemino 30/30 M models |                | 7104010 |
| Seat sling with release strap, Gemino 30S models     |                | 7104011 |
| Seat sling with release strap, Gemino 20/20M         |                | 7124010 |
| Seat sling with release strap, Gemino 20S            |                | 7124011 |
| Seat sling with release strap, Gemino 60 models      |                | 7164010 |
| Seat sling with release strap, Gemino 60M models     |                | 7164011 |