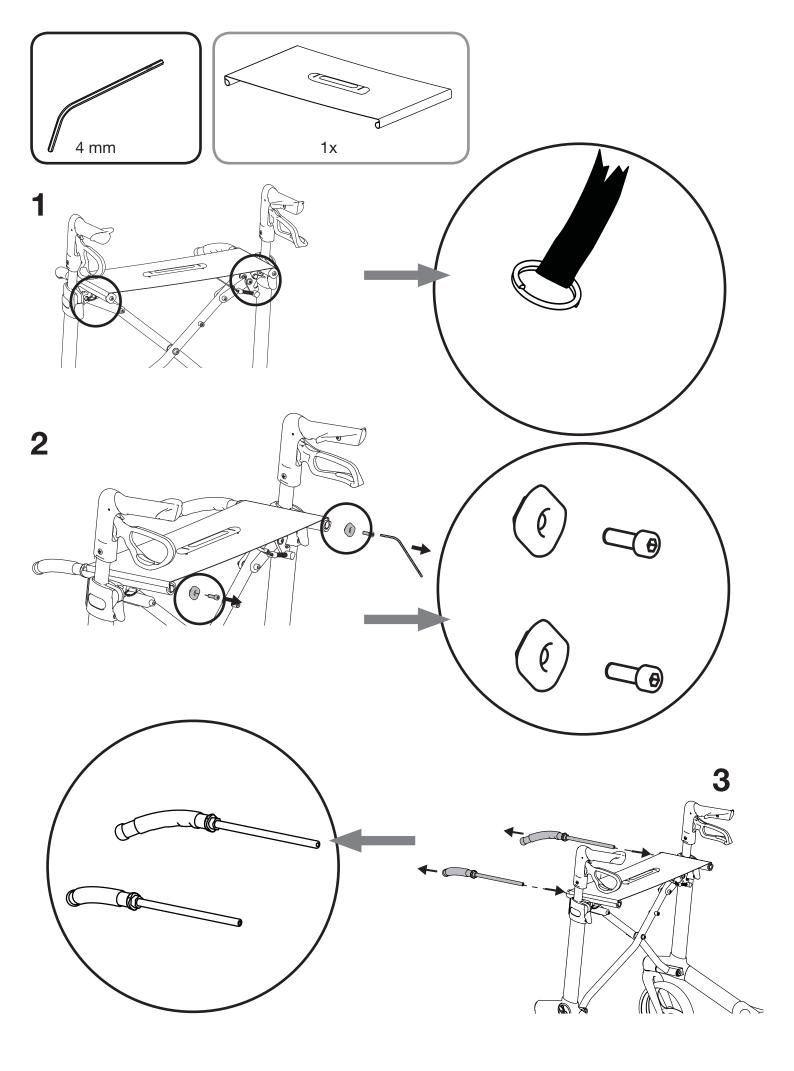

## ASSEMBLY INSTRUCTION Seat sling

| Description                                          | Article number |         |
|------------------------------------------------------|----------------|---------|
| Seat sling with release strap, Gemino 30/30 M models |                | 7104010 |
| Seat sling with release strap, Gemino 30S models     |                | 7104011 |
| Seat sling with release strap, Gemino 20/20M         |                | 7124010 |
| Seat sling with release strap, Gemino 20S            |                | 7124011 |
| Seat sling with release strap, Gemino 60 models      |                | 7164010 |
| Seat sling with release strap, Gemino 60M models     |                | 7164011 |