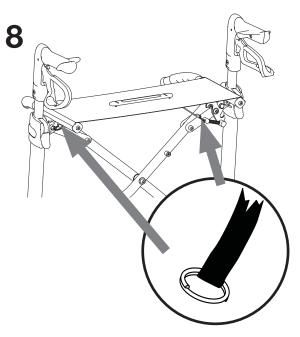

## ASSEMBLY INSTRUCTION Seat sling

| Description                                          | Article number |         |
|------------------------------------------------------|----------------|---------|
| Seat sling with release strap, Gemino 30/30 M models |                | 7104010 |
| Seat sling with release strap, Gemino 30S models     |                | 7104011 |
| Seat sling with release strap, Gemino 20/20M         |                | 7124010 |
| Seat sling with release strap, Gemino 20S            |                | 7124011 |
| Seat sling with release strap, Gemino 60 models      |                | 7164010 |
| Seat sling with release strap, Gemino 60M models     |                | 7164011 |