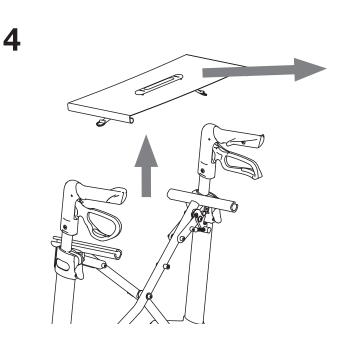

## ASSEMBLY INSTRUCTION Seat sling

| Description                                          | Article number |         |
|------------------------------------------------------|----------------|---------|
| Seat sling with release strap, Gemino 30/30 M models |                | 7104010 |
| Seat sling with release strap, Gemino 30S models     |                | 7104011 |
| Seat sling with release strap, Gemino 20/20M         |                | 7124010 |
| Seat sling with release strap, Gemino 20S            |                | 7124011 |
| Seat sling with release strap, Gemino 60 models      |                | 7164010 |
| Seat sling with release strap, Gemino 60M models     |                | 7164011 |