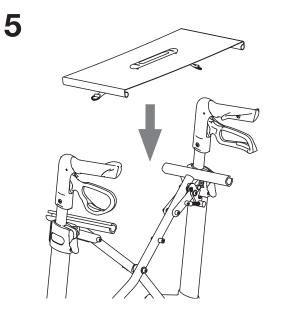

## ASSEMBLY INSTRUCTION Seat sling

| Description                                          | Article number |         |
|------------------------------------------------------|----------------|---------|
| Seat sling with release strap, Gemino 30/30 M models |                | 7104010 |
| Seat sling with release strap, Gemino 30S models     |                | 7104011 |
| Seat sling with release strap, Gemino 20/20M         |                | 7124010 |
| Seat sling with release strap, Gemino 20S            |                | 7124011 |
| Seat sling with release strap, Gemino 60 models      |                | 7164010 |
| Seat sling with release strap, Gemino 60M models     |                | 7164011 |