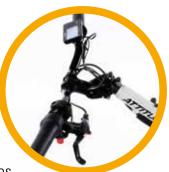

## // POWER VERSION

- New 15A Controller
  - More torque and better uphill capacities
  - New additional speed ranges 10km and 15km
- New Ergonomic Handlebar.
- New Multi-adjustable stem (option) height and depth adjustable.