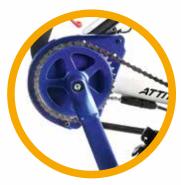

### // COLOURS

- Colours for cranks can be chosen individually (32 colours, M/H)
- Colours for chain-protection can be chosen individually (32 colours, M,H)
- Colours of stickers can be chosen individually (black, silver, orange M/H/P)