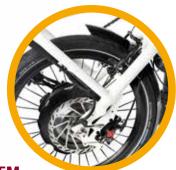

## // BRAKE SYSTEM

- Improved driving brake.
  (180mm disk and high level caliper)
- New, adjustable performance brake lever
- New V-Brake as a 2nd parking brake (M/H)