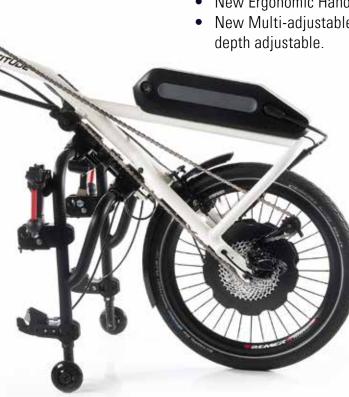

• Brand new transit wheels for greater stabilisation and super smooth de-docking.

## // POWER VERSION

- New 15A Controller
  - More torque and better uphill capacities
  - New additional speed ranges 10km and 15km
- New Ergonomic Handlebar.
- New Multi-adjustable stem (option) height and depth adjustable.