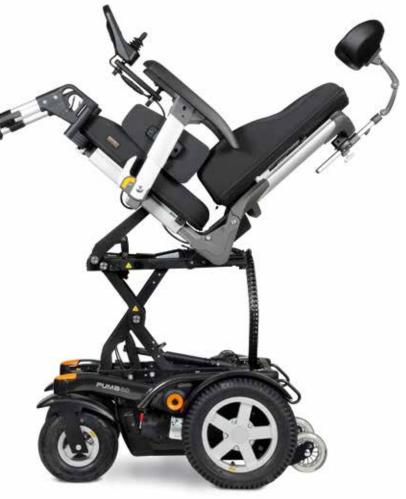

# IT'S A BRAND NEW DAY-LET'S GET MOVING

Naturally, you expect your powered wheelchair to take you wherever you want to go — smoothly and comfortably. And offer you all the advanced electrical functions you need for maximum independence in daily life. However, we also appreciate that you want a stylish look that fits you - and your lifestyle. That's why we've developed the Puma 40 with Sedeo Pro seating, a perfect blend of functionality, comfort and design. A benchmark for the way ahead.

# **EXCELLENT DRIVING INDOORS AND OUT**

The Puma 40 is designed for high performance indoor and outdoor use - incredibly versatile, robust and easy to drive and control with your choice of renowned electronics. Front- or rear wheel drive, its state-of-the-art Full Track Suspension System (FTSS) coupled with adjustable centre of gravity makes for a smooth and comfortable ride with high stability and maximum traction in every situation. Want to go faster? Choose the 12.5 km/h speed option, also in front-wheel drive - with gyro-tracking control! Powerful motors and high torque ensure great manoeuvrability, also at low speed. Puma 40's compact design and low seat height are very convenient indoors easy access to a table. Combine with electrical seat tilt and seat lift options for maximum independence.

# TOTAL FLEXIBILITY AND ERGONOMIC COMFORT

Enjoy a new level of seating comfort with Sedeo Pro's highly functional and adjustable seat frame and wide choice of support and positioning options, including a full range of high-quality seat cushions and backrests. Allowing for limitless customisation to suit your specific seating requirements, while offering the flexibility to easily adapt to changing needs. Combine Sedeo Pro seating with the advanced electrical functions you need for even more comfort and independence in everyday life. The adjustable Full Track Suspension System further enhances a comfortable and pleasant driving experience.