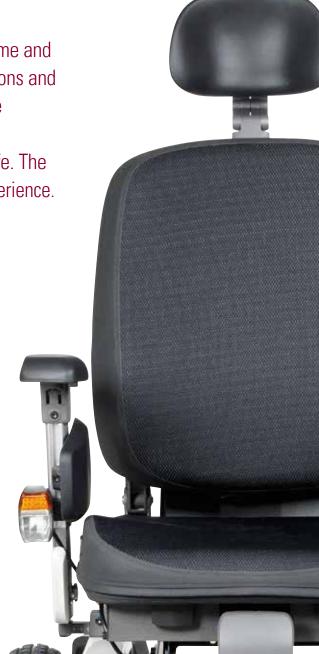

# TOTAL FLEXIBILITY AND ERGONOMIC COMFORT

Enjoy a new level of seating comfort with Sedeo Pro's highly functional and adjustable seat frame and wide choice of support and positioning options, including a full range of high-quality seat cushions and backrests. Allowing for limitless customisation to suit your specific seating requirements, while offering the flexibility to easily adapt to changing needs. Combine Sedeo Pro seating with the advanced electrical functions you need for even more comfort and independence in everyday life. The adjustable Full Track Suspension System further enhances a comfortable and pleasant driving experience.

### // EXCELLENT CHOICE OF SUPPORT & POSITIONING OPTIONS

Choose from a complete range of interchangeable Sedeo options including comfort seat cushions and backrests, armrests, legrests and headrests. Changing requirements? Simply add or exchange options to ensure the right seating posture for you.

#### // FULLY ADJUSTABLE TO SUIT YOUR NEEDS

Seat depth and width, backrest angle and height, legrest angle, lower leg length, armrest height and depth, and headrest height - all common adjustments can be done quickly and easily with the highly functional Sedeo Pro seat frame.