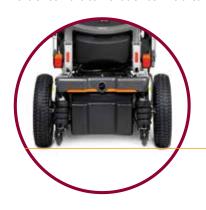

# // EXCELLENT DRIVING PERFORMANCE AND MANOEUVRABILITY:

Powerful motors, excellent FTSS suspension and compact dimensions ensure ultimate driving comfort and independence indoors and outdoors.

## // FULL TRACK SUSPENSION SYSTEM (FTSS)

Couples rubber shock absorbers with a unique swivel suspension bridge for a smooth and comfortable ride in total safety.

We believe that ergonomic seating is the basis of an optimal mobility solution. That's why the Puma 40 comes with the 'Industrial Design' award-winning Sedeo Pro seating system, co-designed with international industry experts.