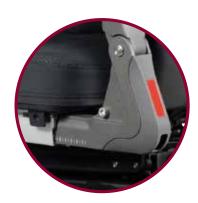

## // FULL TRACK SUSPENSION SYSTEM (FTSS)

Couples rubber shock absorbers with a unique swivel suspension bridge for a smooth and comfortable ride in total safety.

We believe that ergonomic seating is the basis of an optimal mobility solution. That's why the Puma 40 comes with the 'Industrial Design' award-winning Sedeo Pro seating system, co-designed with international industry experts.