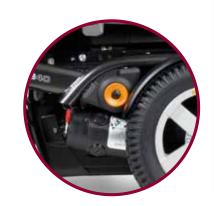

# // EXCELLENT DRIVING PERFORMANCE AND MANOEUVRABILITY:

Powerful motors, excellent FTSS suspension and compact dimensions ensure ultimate driving comfort and independence indoors and outdoors.

# **EXCELLENT DRIVING INDOORS AND OUT**

The Puma 40 is designed for high performance indoor and outdoor use - incredibly versatile, robust and easy to drive and control with your choice of renowned electronics. Front- or rear wheel drive, its state-of-the-art Full Track Suspension System (FTSS) coupled with adjustable centre of gravity makes for a smooth and comfortable ride with high stability and maximum traction in every situation. Want to go faster? Choose the 12.5 km/h speed option, also in front-wheel drive - with gyro-tracking control! Powerful motors and high torque ensure great manoeuvrability, also at low speed. Puma 40's compact design and low seat height are very convenient indoors easy access to a table. Combine with electrical seat tilt and seat lift options for maximum independence.

## // FULL TRACK SUSPENSION SYSTEM (FTSS)

Couples rubber shock absorbers with a unique swivel suspension bridge for a smooth and comfortable ride in total safety.

We believe that ergonomic seating is the basis of an optimal mobility solution. That's why the Puma 40 comes with the 'Industrial Design' award-winning Sedeo Pro seating system, co-designed with international industry experts.