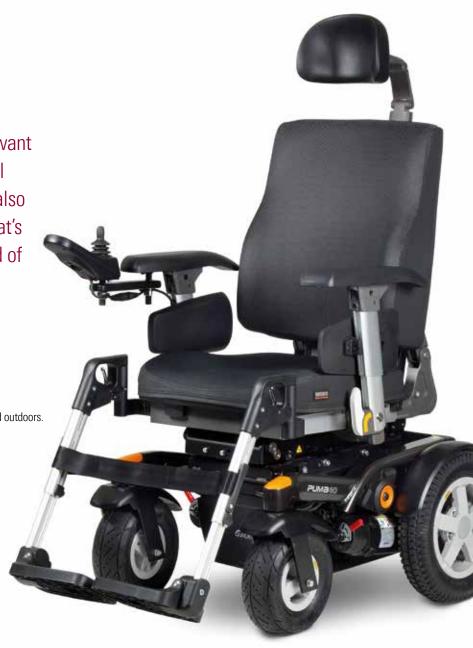

# TOTAL FLEXIBILITY AND ERGONOMIC COMFORT

Enjoy a new level of seating comfort with Sedeo Pro's highly functional and adjustable seat frame and wide choice of support and positioning options, including a full range of high-quality seat cushions and backrests. Allowing for limitless customisation to suit your specific seating requirements, while offering the flexibility to easily adapt to changing needs. Combine Sedeo Pro seating with the advanced electrical functions you need for even more comfort and independence in everyday life. The adjustable Full Track Suspension System further enhances a comfortable and pleasant driving experience.

### // EXCELLENT CHOICE OF SUPPORT & POSITIONING OPTIONS

Choose from a complete range of interchangeable Sedeo options including comfort seat cushions and backrests, armrests, legrests and headrests. Changing requirements? Simply add or exchange options to ensure the right seating posture for you.

#### // FULLY ADJUSTABLE TO SUIT YOUR NEEDS

Seat depth and width, backrest angle and height, legrest angle, lower leg length, armrest height and depth, and headrest height - all common adjustments can be done quickly and easily with the highly functional Sedeo Pro seat frame.