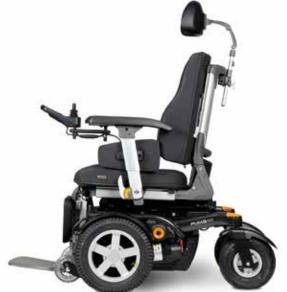

#### // ERGONOMIC SEATING COMFORT WITH SEDEO PRO SEATING:

A highly functional and adjustable seat frame combined with a wide choice of positioning options gives you total flexibility.

# TOTAL FLEXIBILITY AND ERGONOMIC COMFORT

Enjoy a new level of seating comfort with Sedeo Pro's highly functional and adjustable seat frame and wide choice of support and positioning options, including a full range of high-quality seat cushions and backrests. Allowing for limitless customisation to suit your specific seating requirements, while offering the flexibility to easily adapt to changing needs. Combine Sedeo Pro seating with the advanced electrical functions you need for even more comfort and independence in everyday life. The adjustable Full Track Suspension System further enhances a comfortable and pleasant driving experience.

### // EXCELLENT CHOICE OF SUPPORT & POSITIONING OPTIONS

Choose from a complete range of interchangeable Sedeo options including comfort seat cushions and backrests, armrests, legrests and headrests. Changing requirements? Simply add or exchange options to ensure the right seating posture for you.

#### // FULLY ADJUSTABLE TO SUIT YOUR NEEDS

Seat depth and width, backrest angle and height, legrest angle, lower leg length, armrest height and depth, and headrest height - all common adjustments can be done quickly and easily with the highly functional Sedeo Pro seat frame.