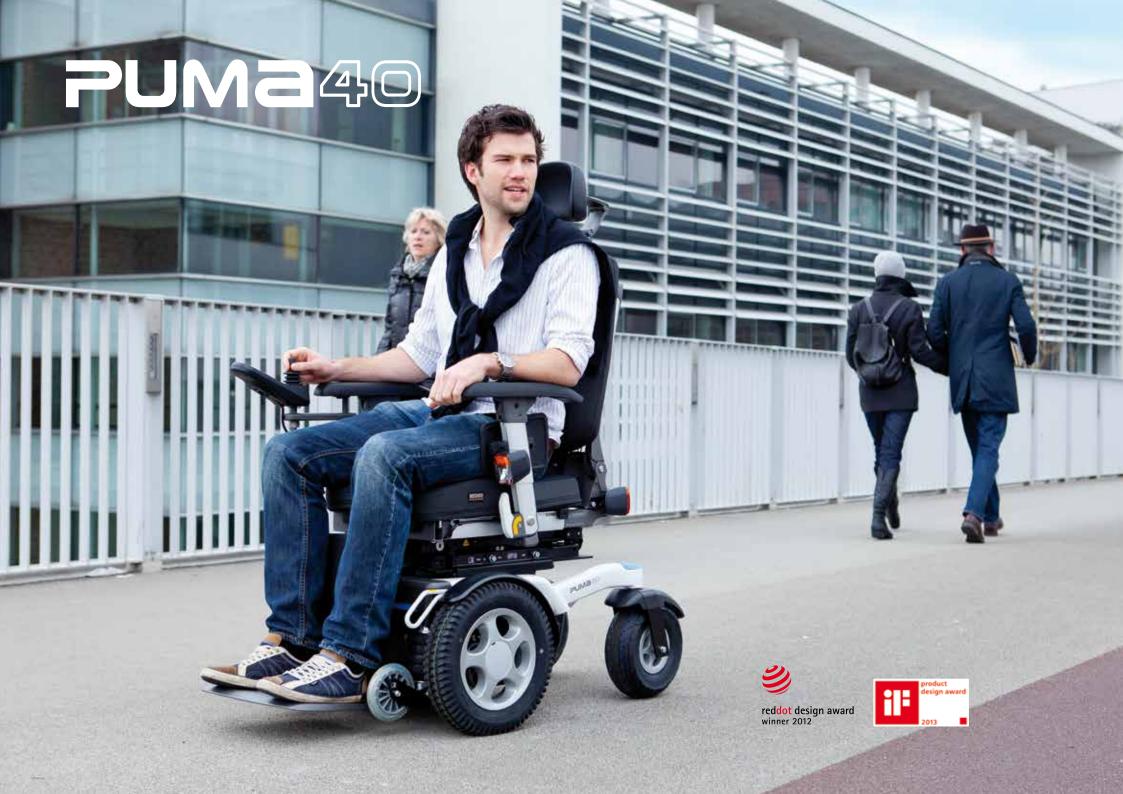

# IT'S A BRAND NEW DAY-LET'S GET MOVING

Naturally, you expect your powered wheelchair to take you wherever you want to go — smoothly and comfortably. And offer you all the advanced electrical functions you need for maximum independence in daily life. However, we also appreciate that you want a stylish look that fits you - and your lifestyle. That's why we've developed the Puma 40 with Sedeo Pro seating, a perfect blend of functionality, comfort and design. A benchmark for the way ahead.

# **EXCELLENT DRIVING INDOORS AND OUT**

The Puma 40 is designed for high performance indoor and outdoor use - incredibly versatile, robust and easy to drive and control with your choice of renowned electronics. Front- or rear wheel drive, its state-of-the-art Full Track Suspension System (FTSS) coupled with adjustable centre of gravity makes for a smooth and comfortable ride with high stability and maximum traction in every situation. Want to go faster? Choose the 12.5 km/h speed option, also in front-wheel drive - with gyro-tracking control! Powerful motors and high torque ensure great manoeuvrability, also at low speed. Puma 40's compact design and low seat height are very convenient indoors easy access to a table. Combine with electrical seat tilt and seat lift options for maximum independence.

# TOTAL FLEXIBILITY AND ERGONOMIC COMFORT

Enjoy a new level of seating comfort with Sedeo Pro's highly functional and adjustable seat frame and wide choice of support and positioning options, including a full range of high-quality seat cushions and backrests. Allowing for limitless customisation to suit your specific seating requirements, while offering the flexibility to easily adapt to changing needs. Combine Sedeo Pro seating with the advanced electrical functions you need for even more comfort and independence in everyday life. The adjustable Full Track Suspension System further enhances a comfortable and pleasant driving experience.