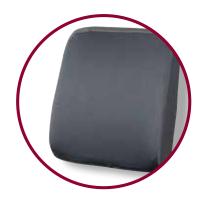

### // EXCELLENT CHOICE OF SUPPORT & POSITIONING OPTIONS

Choose from a complete range of interchangeable Sedeo options including comfort seat cushions and backrests, armrests, legrests and headrests. Changing requirements? Simply add or exchange options to ensure the right seating posture for you.

#### // FULLY ADJUSTABLE TO SUIT YOUR NEEDS

Seat depth and width, backrest angle and height, legrest angle, lower leg length, armrest height and depth, and headrest height - all common adjustments can be done quickly and easily with the highly functional Sedeo Pro seat frame.