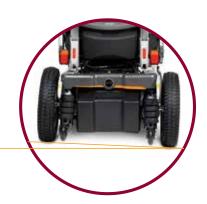

### // REAR-WHEEL OR FRONT-WHEEL DRIVE:

Choose the drive base that fits your driving preferences. And swap around if required.

SMART AND STYLISH DESIGN TO FIT YOUR LIFESTYLE

Sure, you want excellent driving and advanced electrical functions for an active daily life. And the flexibility to suit your specific needs today and tomorrow. It's all reflected in the Puma 40's technically smart and modular design. The Puma 40 inspires respect with its clean design styling. It comes in two elegant drive base colours and features black tyres and aluminium rims. Choose your favourite insert colour to add that personal touch to your driving experience!