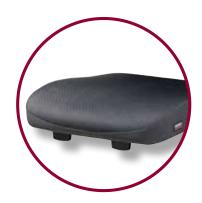

### // EXCELLENT CHOICE OF SUPPORT & POSITIONING OPTIONS

Choose from a complete range of interchangeable Sedeo options including comfort seat cushions and backrests, armrests, legrests and headrests. Changing requirements? Simply add or exchange options to ensure the right seating posture for you.

#### // FULLY ADJUSTABLE TO SUIT YOUR NEEDS

Seat depth and width, backrest angle and height, legrest angle, lower leg length, armrest height and depth, and headrest height - all common adjustments can be done quickly and easily with the highly functional Sedeo Pro seat frame.