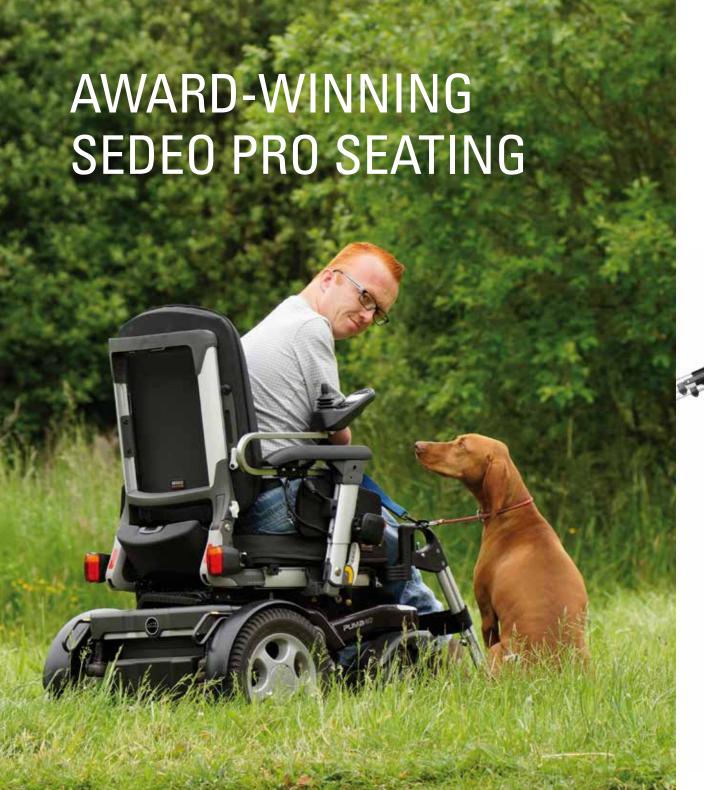

## // FULL TRACK SUSPENSION SYSTEM (FTSS)

Couples rubber shock absorbers with a unique swivel suspension bridge for a smooth and comfortable ride in total safety.

We believe that ergonomic seating is the basis of an optimal mobility solution. That's why the Puma 40 comes with the 'Industrial Design' award-winning Sedeo Pro seating system, co-designed with international industry experts.

# TOTAL FLEXIBILITY AND ERGONOMIC COMFORT

Enjoy a new level of seating comfort with Sedeo Pro's highly functional and adjustable seat frame and wide choice of support and positioning options, including a full range of high-quality seat cushions and backrests. Allowing for limitless customisation to suit your specific seating requirements, while offering the flexibility to easily adapt to changing needs. Combine Sedeo Pro seating with the advanced electrical functions you need for even more comfort and independence in everyday life. The adjustable Full Track Suspension System further enhances a comfortable and pleasant driving experience.