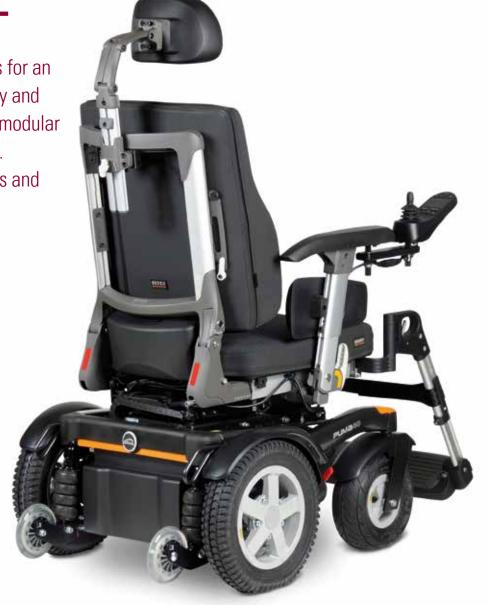

# IT'S A BRAND NEW DAY-LET'S GET MOVING

Naturally, you expect your powered wheelchair to take you wherever you want to go — smoothly and comfortably. And offer you all the advanced electrical functions you need for maximum independence in daily life. However, we also appreciate that you want a stylish look that fits you - and your lifestyle. That's why we've developed the Puma 40 with Sedeo Pro seating, a perfect blend of functionality, comfort and design. A benchmark for the way ahead.

# **EXCELLENT DRIVING INDOORS AND OUT**

The Puma 40 is designed for high performance indoor and outdoor use - incredibly versatile, robust and easy to drive and control with your choice of renowned electronics. Front- or rear wheel drive, its state-of-the-art Full Track Suspension System (FTSS) coupled with adjustable centre of gravity makes for a smooth and comfortable ride with high stability and maximum traction in every situation. Want to go faster? Choose the 12.5 km/h speed option, also in front-wheel drive - with gyro-tracking control! Powerful motors and high torque ensure great manoeuvrability, also at low speed. Puma 40's compact design and low seat height are very convenient indoors easy access to a table. Combine with electrical seat tilt and seat lift options for maximum independence.

# TOTAL FLEXIBILITY AND ERGONOMIC COMFORT

Enjoy a new level of seating comfort with Sedeo Pro's highly functional and adjustable seat frame and wide choice of support and positioning options, including a full range of high-quality seat cushions and backrests. Allowing for limitless customisation to suit your specific seating requirements, while offering the flexibility to easily adapt to changing needs. Combine Sedeo Pro seating with the advanced electrical functions you need for even more comfort and independence in everyday life. The adjustable Full Track Suspension System further enhances a comfortable and pleasant driving experience.