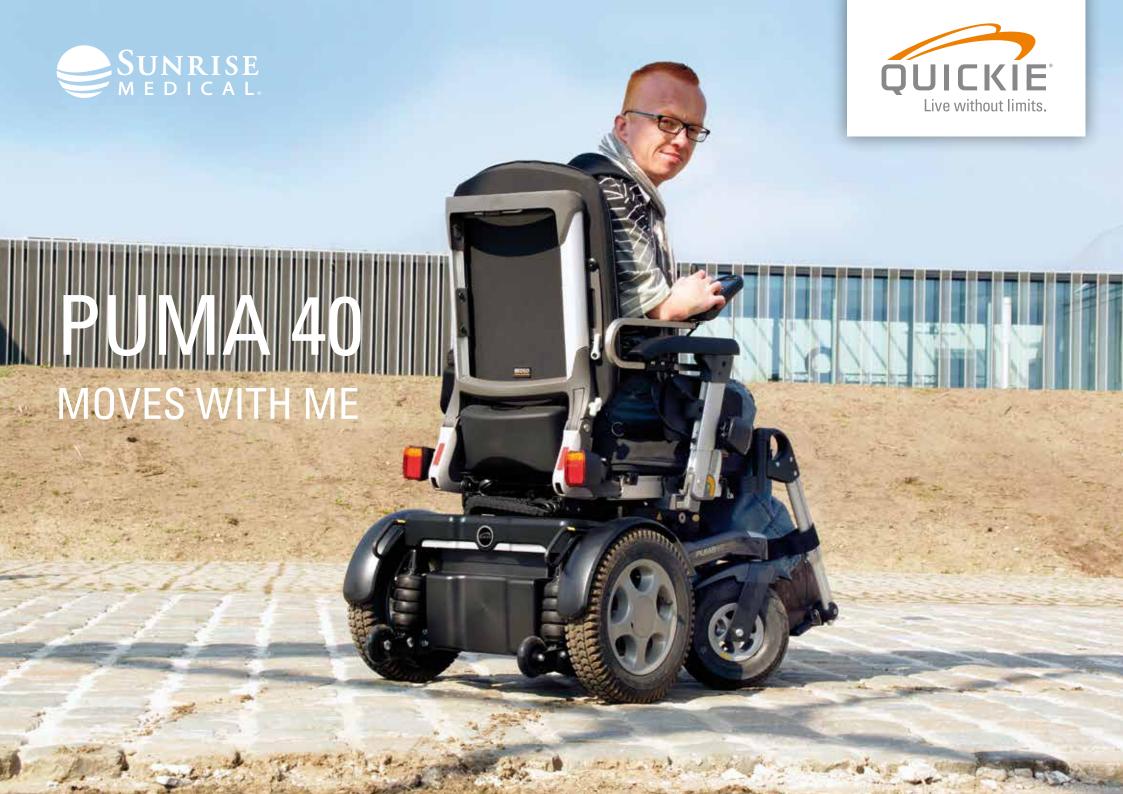

# IT'S A BRAND NEW DAY-LET'S GET MOVING

Naturally, you expect your powered wheelchair to take you wherever you want to go — smoothly and comfortably. And offer you all the advanced electrical functions you need for maximum independence in daily life. However, we also appreciate that you want a stylish look that fits you - and your lifestyle. That's why we've developed the Puma 40 with Sedeo Pro seating, a perfect blend of functionality, comfort and design. A benchmark for the way ahead.

# **EXCELLENT DRIVING INDOORS AND OUT**

The Puma 40 is designed for high performance indoor and outdoor use - incredibly versatile, robust and easy to drive and control with your choice of renowned electronics. Front- or rear wheel drive, its state-of-the-art Full Track Suspension System (FTSS) coupled with adjustable centre of gravity makes for a smooth and comfortable ride with high stability and maximum traction in every situation. Want to go faster? Choose the 12.5 km/h speed option, also in front-wheel drive - with gyro-tracking control! Powerful motors and high torque ensure great manoeuvrability, also at low speed. Puma 40's compact design and low seat height are very convenient indoors easy access to a table. Combine with electrical seat tilt and seat lift options for maximum independence.