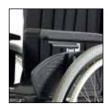

## **Aluminium bushing**

Strong and stable bushing contributes to improved directional stability and makes the chair easier to roll.