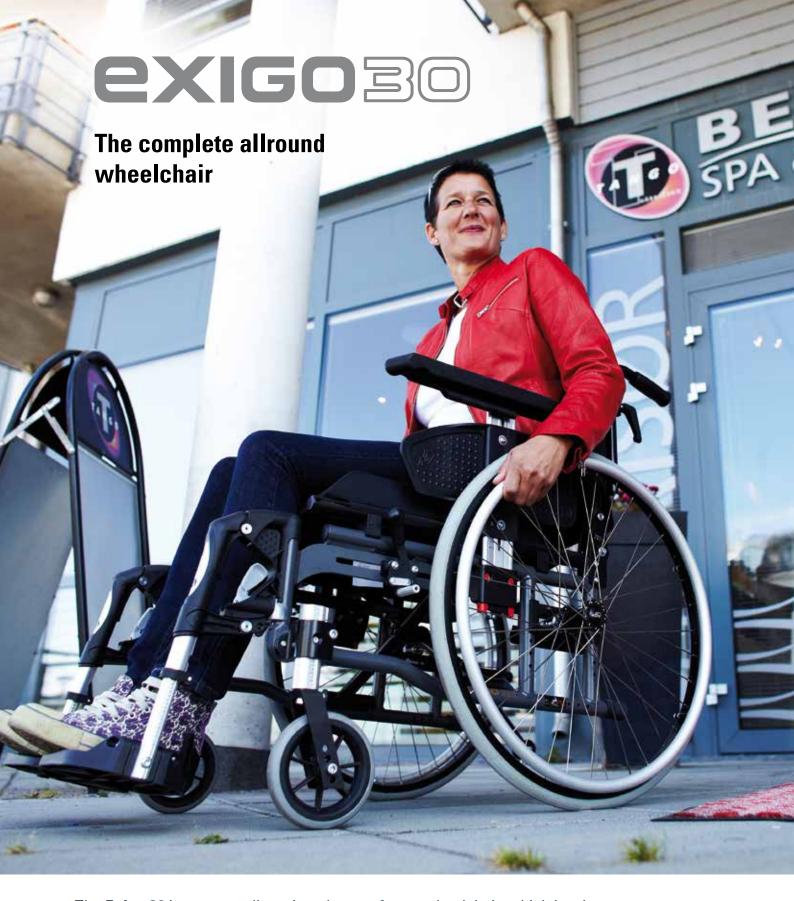

The **Exigo 30** is a very well-equipped cross-frame wheelchair, which has just got even better. Its intuitive and simple adjustments, superb sitting comfort and high quality ensure that Exigo 30 satisfies requirements for both ease of maintenance and re-use. Most of the wide range of accessories available are compatible with the rest of Sunrise's wheelchair range.

## The complete allround wheelchair

- Easy and quick to adjust, with intuitive graduated scales
- Functional, easy-to-understand and well-tested solutions
- Exceptional sitting comfort with high-quality Velcro backrest
- · The market's narrowest all-round wheelchair, only 18 cm wider than the seat
- Well-equipped even as standard version