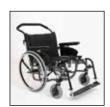

The **Exigo 30** is a very well-equipped cross-frame wheelchair, which has just got even better. Its intuitive and simple adjustments, superb sitting comfort and high quality ensure that Exigo 30 satisfies requirements for both ease of maintenance and re-use. Most of the wide range of accessories available are compatible with the rest of Sunrise's wheelchair range.

## The complete allround wheelchair

- Easy and quick to adjust, with intuitive graduated scales
- Functional, easy-to-understand and well-tested solutions
- Exceptional sitting comfort with high-quality Velcro backrest
- · The market's narrowest all-round wheelchair, only 18 cm wider than the seat
- Well-equipped even as standard version