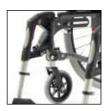

## Leg support

The leg support can be adjusted to 70°, 80° or 90° – all in one unit. Provides easy adjustment and simplifies storage/logistics.