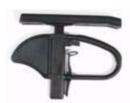

NSW050011 Hanger, aluminum, flip-up (0-90°, Swing-away

| Neon <sup>2</sup> |     |                                                                                                                          |                        |
|-------------------|-----|--------------------------------------------------------------------------------------------------------------------------|------------------------|
|                   | •   | = Standard O = No cost option $\square$ = Cost option                                                                    | Price in €             |
|                   |     | FOOTBOARDS                                                                                                               |                        |
| NSW050104         |     | Footboard, divided, composit, flip-up, heel loop, black (from SW 380                                                     | mm)                    |
| NSW050020         |     | Footboard, divided, composit, angle-adjustable, flip-up, heel loop, black (from SW 380                                   | mm)                    |
| NSW050022         |     | Footboard, divided, aluminum, angle-adjustable, flip-up, heel loop, frame colour                                         |                        |
| NSW050051         |     | Footboard, divided, aluminum, angle-adjustable, flip-up, high-mount, heel loop, frame colour (1)                         |                        |
| NSW050023         |     | Footboard, platform, aluminum, angle-adjustable, flip-up, heel loop, frame colour                                        |                        |
| NSW050126         |     | □ Swing-away mechanism for platform footboard                                                                            |                        |
| NSW050059         |     | Footboard, platform, Performance, aluminum, angle-adjustable, flip-up, calf strap (from SW 320                           | mm)                    |
| NSW050131         |     | Footboard, platform, lightweight, plastic, angle & depth-adjustable flip up, calf strap, black                           |                        |
| NSW050132         |     | Footboard, platform, lightweight, carbon fibre, angle & depth-adjustable, flip up, calf strap, black (1)                 |                        |
|                   |     | A                                                                                                                        |                        |
| NOWOFOAGE         |     | Adversaries for footboards                                                                                               |                        |
| NSW050127         |     | Adjustable side protection, to create a side-stop on the footboard (2)                                                   |                        |
|                   |     | LOWER LEG LENGTH (LLL) (LLL has to be 25 mm less than front seat height; measurements in                                 | mm)                    |
|                   | 0   | 220                                                                                                                      | 310                    |
|                   | 0   | 320                                                                                                                      | 410                    |
|                   | 0   | 420 0 430 0 440 0 450 0 460 0 470 0 480 0 490 0 500 0                                                                    | 510                    |
|                   | LLL | below appoximately 320 mm require high-mount footboards- depends on configuration, please check configurator for details |                        |
|                   |     |                                                                                                                          |                        |
|                   |     | FRAME VERSIONS                                                                                                           |                        |
| NSW010015         | 0   | Frame SA                                                                                                                 |                        |
| NSW010602         |     | Frame reinforcement for max. user weight 140 kg                                                                          |                        |
| NSW010024         | 0   | Frame, Hemi for lower Seat heights (compare with your choice on the first p                                              | age)                   |
|                   |     | OFNITRE OF ORANITY (OOO)                                                                                                 |                        |
|                   |     | CENTRE OF GRAVITY (COG) (20 mm= very passive; 120 mm= very ac                                                            |                        |
| NSW070703         | Ada | pter standard                                                                                                            | 90                     |
|                   |     | O 100 O 110 O 120                                                                                                        |                        |
| NSW070701         | Ada | pter lightweight O 50 O 60 O 70 O 80 O 90 O 100 O 110 O                                                                  | 120                    |
|                   |     | FRAME ACCESSORIES (choose either tip assit or anti- tip tube per s                                                       | side)                  |
| NSW090016         |     | Frame protection, black                                                                                                  | side)                  |
| NSW090100         |     | Tie down brackets for transportation                                                                                     |                        |
| NSW090010         |     | Transit wheels (not in combination with anti-tip tubes or tip as                                                         | esist)                 |
|                   |     | Trainit Wilcold (Not in combination man and up table or up as                                                            | ioloty .               |
|                   |     | Anti-tip tubes, swing-away                                                                                               |                        |
| NSW090004         |     | Left NSW090005 □ Right                                                                                                   |                        |
| NSW090006         |     | Pair (no additional tip assist poss                                                                                      | sible)                 |
|                   |     | Tin assist                                                                                                               |                        |
| NSW090001         |     | Tip assist Left NSW090002 □ Right                                                                                        |                        |
| NSW090003         |     | Tip assist, pair (no additional anti-tip tube poss                                                                       | ible)                  |
| NSW090009         |     | Crutch holder, loop (only in combination with tip as                                                                     |                        |
|                   |     | Cittori Holder, 100p                                                                                                     | isioty                 |
|                   |     | EMPULSE F55 BUNDLING * Comming soon                                                                                      |                        |
| EMO000101         | 0   | With F55 order, not mounted to the wheelchair (Please use separate OF to order the F55.)                                 |                        |
| EMO000102         | 0   | With F55 order, mounted to the wheelchair (Please use separate OF to order the F55.)                                     |                        |
|                   |     | E-DV-                                                                                                                    |                        |
| MOMENT            |     | FORKS (compare with your choice on the first p                                                                           | age)                   |
| NSW080013         | •   | Castor fork, Carbotecture ®, 111mm Colour: Black                                                                         |                        |
| NOW               |     | Colour:   Silver   Orange   Red (3)   Blue (3)                                                                           | ( )                    |
| NSW080029         | 0   | Castor fork, Aluminium Colour: Black (only for 115mm, 131mm and 174mm for                                                | orks)                  |
| NOW               |     | Colour: Silver                                                                                                           |                        |
| NSW080008         |     | Castor fork, aluminium, one-arm  Colour: Black                                                                           |                        |
|                   |     | Colour:   Silver   Orange   Red   Blue                                                                                   |                        |
|                   |     | STANDARD CASTORS (compare with your choice on the first p                                                                | age)                   |
| NSW080301         | 0   | Castor, solid (hard), rim: composite, black                                                                              |                        |
| NSW080302         | 0   | Castor, solid (soft), rim: composite, black (only 5" &                                                                   | & 6")                  |
| NSW080303         |     | Castor, solid (hard), light-up, rim: composite, black (only in 4" and                                                    | d 5")                  |
| NSW080304         |     | Castor, solid (hard), rim: aluminium Colour, rim: Silver (only 4" 6                                                      | & 5")                  |
| NSW080305         | 0   |                                                                                                                          | y 7")                  |
| NSW080306         |     | Castor, solid (soft), rim: aluminium Colour, rim: Silver (only 4" 6                                                      |                        |
|                   |     | Colour, rim: ☐ Black ☐ Orange ☐ Red ☐ Blue                                                                               |                        |
|                   |     |                                                                                                                          |                        |
|                   |     |                                                                                                                          |                        |
| (1)               |     | From SW 340 mm available                                                                                                 | For more information   |
| (2)               |     | Only for footboard, platform lightweight or Performance                                                                  | visit our webpage      |
| (3)               |     | Only available in combination with castor, soft (NSW080302 or NSW080306)                                                 | www.SunriseMedical.eu  |
|                   |     |                                                                                                                          | © Sunrise Medical 2025 |