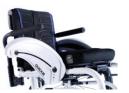

JAY J3 Back Shallow Contour

JAY J3 Back Mid Contour

Jay 3 Carbon Back Shallow Contour

NSW04000x Desk sideguard, armpad, flipup, removable

NSW040050 Single-post sideguard

NSW040052 Single-post sideguard, armpad (330 mm)