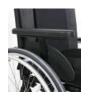

NSW040117 Tubular armrest, swing away, removable, padded

NSW040107 Sideguard, composite, removable (black)

NSW040103 Aluminium, cold weather protection, fender

NSW040104 Carbon fibre, cold weather protection, fender