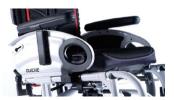

JAY J3 Back Shallow Contour

JAY J3 Back Mid Contour

Jay 3 Carbon Back Shallow Contour

NSW04000x Desk sideguard, armpad, flipup, removable

NSW040050 Single-post sideguard

NSW040052 Single-post sideguard, armpad (330 mm)

NSW040117 Tubular armrest, swing away, removable, padded

NSW040107 Sideguard, composite, removable (black)

NSW040103 Aluminium, cold weather protection, fender

NSW040104 Carbon fibre, cold weather protection, fender