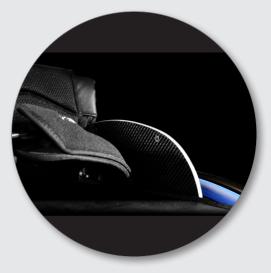

#### The future is here

A quantum leap in design, the GrandSlam X is the perfect combination of new technology and materials. At its core, this transcendent chair has a unique, pioneering carbon fibre axle, making it significantly stiffer and lighter. The TRI-FRAME chassis design makes a world of difference to the distribution of energy during play. With the perfection of performance and responsiveness that the GrandSlam X has, you certainly won't be able to blame the chair anymore.

#### Ergonomics

Range of ergonomic backrest options to support your requirements for maximum comfort and balance

- Made to measure
- Straight carbon fibre axle
- Welded sideguards with carbon fibre infill
- A10 heat treated frame
- TRI-FRAME design
- Low ride castor forks
- Titanium fasteners
- Ceramic bearings
- Max user weight :125 kg
- Product weight: from 7.9 kg