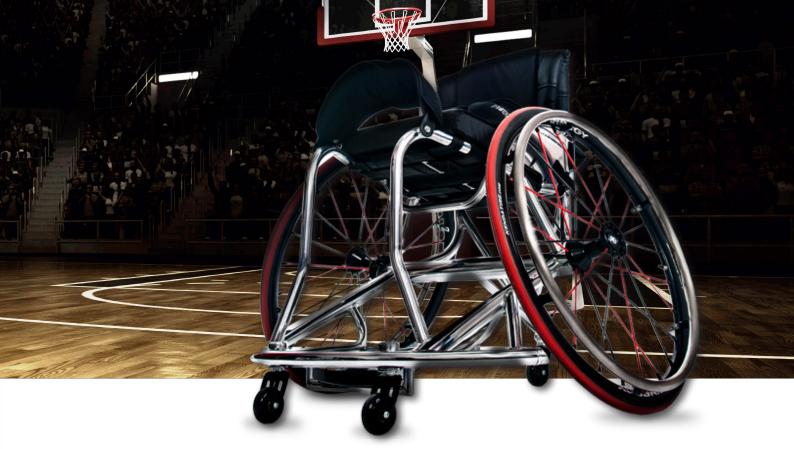

## **BASKETBALL WHEELCHAIR**

Integrated camber bar and foot rest, offensive wing and anti tip make this professional top of the range chair the best in the competition. Speed and tight corners are inevitable, but nothing to fear in the Elite.

Their loss is your game!

- Made to Measure
- Aluminium 7020 frame
- Reinforced 'impact areas' to prevent game and travel damage
- Heavy duty frame design available
- Integrated footrest
- Breathable Airtech Sport Upholstery
- Adjustable tension straps for better support and positioning
- Max user weight :125 kg
- Product weight: from 9.2 kg