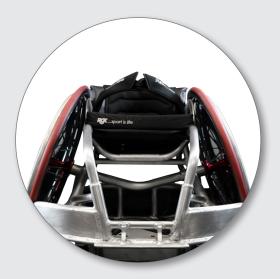

Camber bar

Sideguards

Unique frame design

**TRI-FRAME** 

## **BASKETBALL WHEELCHAIR**

#### The future is here

A quantum leap in design, the Elite X is the perfect combination of new technology and materials. At its core, this transcendent chair has a unique, pioneering carbon fibre axle, making it significantly stronger and lighter. The TRI-FRAME chassis design makes a world of difference to the distribution of energy during play. With the perfection of performance and responsiveness that the Elite X has, you certainly won't be able to blame the wheelchair anymore.