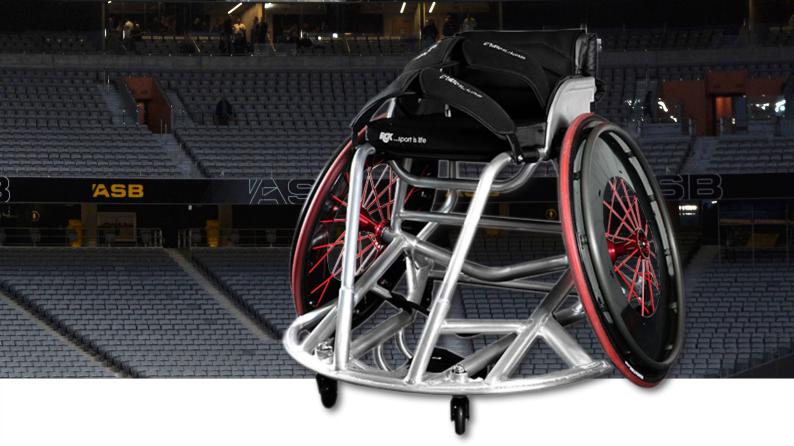

#### A team above all. Above all a team.

Feeling inspired to take up a wheelchair sport but don't want to make a major commitment just yet?

Club Sport is the chair for you! An entry level sports chair that is economical and ready to go when you are. Individualised with your own embroidery or logo and compatible with any court sport. The chair will adjust to meet your skill level - As you improve, the chair will be there to meet you.

Complete with anti tip feature to keep you safe at speed, you are free to give the game your best shot!

- Made to measure
- Suitable for all forms of wheelchair rugby
- Suitable for all classes of player
- Intermediate to Professional players
- Heat treated aluminium 7020 frame
- Y frame chassis
- Max user weight 125 kg
- Product weight: from 11.8 kg