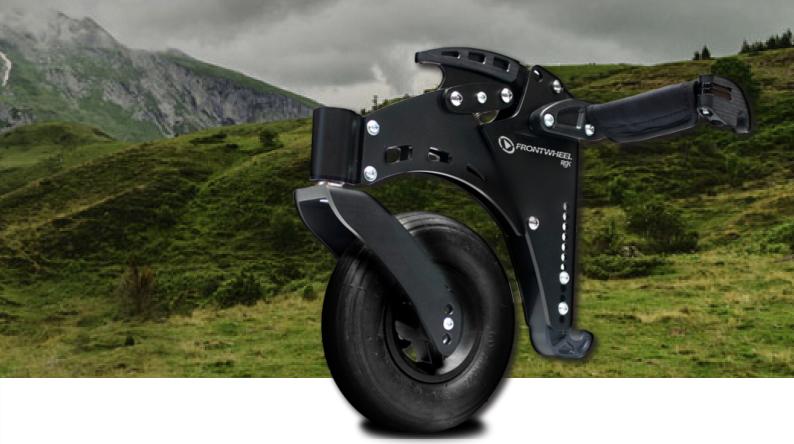

200x50 pneumatic tyre with antiflutter fork

Quick release handles to activate and release

Robust three point connection to frame

Retro fit to most rigid frame chairs with tubular footrest

#### Pushing the boundaries, see where it will take you

Developing solutions to improve your way of living is what we thrive on everyday which is why we have designed the FrontWheel.

It enables you to travel across grass, cobbles, mud, gravel, sand and other uneven ground easily by keeping your front castor wheels off the floor at all times when you move in any direction, including backwards.

- Three point frame connection
- Compact and easy to install in seconds
- Fits to frame with support under footrest for strength
- Castor wheels remain off the ground at all times in any direction
- Footrest width is unaffected
- No need to move feet during installation
- Locks up and down for when both in use and not in use