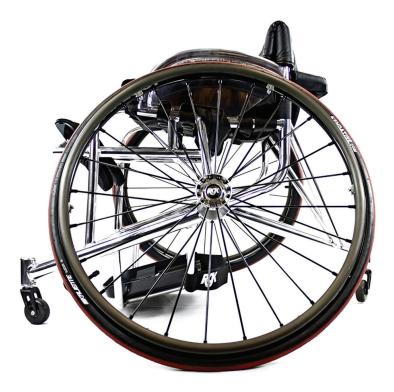

Camber bar

Sideguards

Unique frame design

**TRI-FRAME** 

#### The future is here

A quantum leap in design, the Elite X is the perfect combination of new technology and materials. At its core, this transcendent chair has a unique, pioneering carbon fibre axle, making it significantly stronger and lighter. The TRI-FRAME chassis design makes a world of difference to the distribution of energy during play. With the perfection of performance and responsiveness that the Elite X has, you certainly won't be able to blame the wheelchair anymore.

- Made to Measure
- Straight carbon fibre axle
- Welded sideguards with carbon fibre infill
- TRI-FRAME design
- Low ride castor forks
- Titanium fasteners
- Ceramic bearings
- Max user weight :125 kg
- Product weight: from 8.7 kg