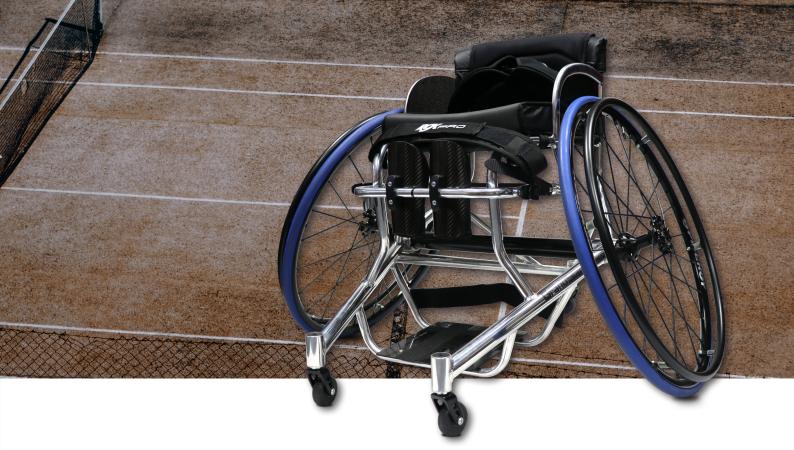

## **TENNIS WHEELCHAIR**

#### Match point for the championship

The most advanced tennis wheelchair available, the GrandSlam is like fluid motion, a true sight to behold. Designed entirely around your measurements and your style of play, allow the GrandSlam to give you the ultimate responsive connection, ergonomic positioning and speed that your game so desperately needs.

- Made to measure
- Suitable for quad and open players
- Intermediate to professional players
- Aluminium 7020 frame
- Carbon fibre knee support system
- 45mm diameter camber bar
- Max user weight :125 kg
- Product weight: from 8.5 kg