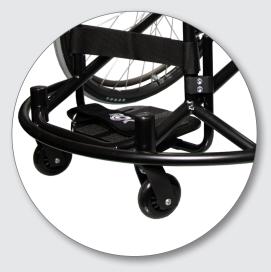

## **BASKETBALL WHEELCHAIR**

Integrated camber bar and foot rest, offensive wing and anti tip make this professional top of the range chair the best in the competition. Speed and tight corners are inevitable, but nothing to fear in the Elite.

Their loss is your game!

- Made to Measure
- Aluminium 7020 frame
- Reinforced 'impact areas' to prevent game and travel damage
- Heavy duty frame design available
- Integrated footrest
- Breathable Airtech Sport Upholstery
- Adjustable tension straps for better support and positioning
- Max user weight :125 kg
- Product weight: from 9.2 kg

Camber bar

Sideguards

Unique frame design

**TRI-FRAME** 