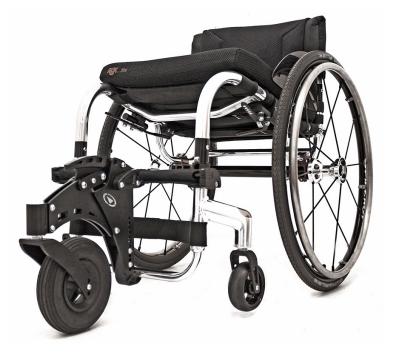

200x50 pneumatic tyre with antiflutter fork

Quick release handles to activate and release

Robust three point connection to frame

Retro fit to most rigid frame chairs with tubular footrest

#### Pushing the boundaries, see where it will take you

Developing solutions to improve your way of living is what we thrive on everyday which is why we have designed the FrontWheel.

It enables you to travel across grass, cobbles, mud, gravel, sand and other uneven ground easily by keeping your front castor wheels off the floor at all times when you move in any direction, including backwards.

- Three point frame connection
- Compact and easy to install in seconds
- Fits to frame with support under footrest for strength
- Castor wheels remain off the ground at all times in any direction
- Footrest width is unaffected
- No need to move feet during installation
- Locks up and down for when both in use and not in use