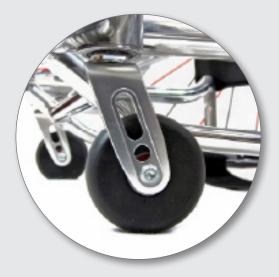

Airtech Sport Upholstery

Bones Reds castor wheel bearings

Integrated Defensive Bar

Integrated anti-tip

Integrated camber bar and foot rest, offensive wing and anti tip make this professional top of the range chair the best in the competition. Speed and tight corners are inevitable, but nothing to fear in the Elite.

Their loss is your game!

- Made to Measure
- Aluminium 7020 frame
- Reinforced 'impact areas' to prevent game and travel damage
- Heavy duty frame design available
- Integrated footrest
- Breathable Airtech Sport Upholstery
- Adjustable tension straps for better support and positioning
- Max user weight :125 kg
- Product weight: from 9.2 kg