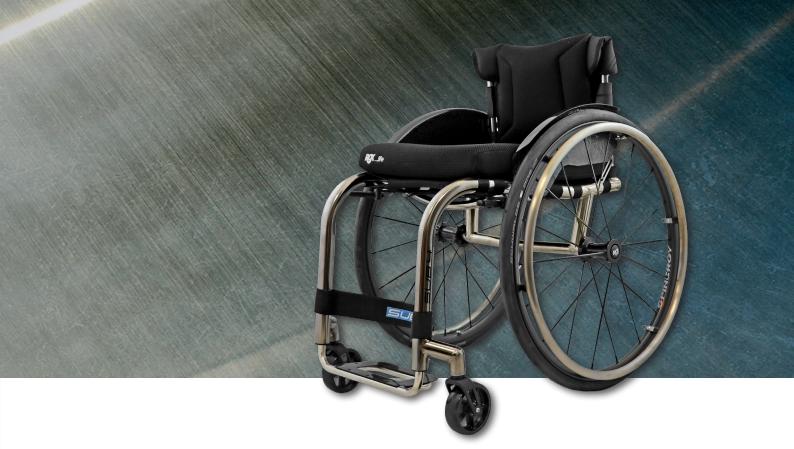

can be personalised through a choice of colours and embroidery. The unique intelligent growth system provides maximum flexibility and adjustability to grow, allowing for the best start in life.

- Made to measure
- Aluminium 7020 frame
- Intelligent growth system
- Crash tested
- Optimised bio mechanics for maximum power and efficiency
- Grows with your child! Equipped with the innovative growth system including adjustable features and flexibility
- Abduction seat and adjustable footrest for improved leg position and transfer stability
- Height adjustable push handles (also removable)
- Max. weight 75 kg
- Product weight from 7.5 kg



# OCTANE SUB



Frame finish options: polished or brushed



SUB4 technology guaranteed under 4 kg\*



Low profile castor arm design



Single post axle



# The world's first made to measure titanium wheelchair; guaranteed under 4 kg\*

The Octane SUB4 elevates the daily wheelchair to a whole new level of performance and engineering down to the finest detail.

We took a classic design and redefined it even further by combining SUB4 technology with a hand crafted made-to-measure titanium grade 9 frame. Resulting in an ultra-lightweight and rigid wheelchair that is perfectly designed to fit you and your lifestyle.

- Titanium Grade 9 frame
- Made to measure
- Rigid and lightweight
- Low profile castor arm technology
- Airtech SUB4 technology
- Low profile cross braces
- Optimised single tube design
- Smooth ride
- No corrosion, incredible durability
- Max user weight 110 kg
- Less than 4 kg guaranteed\* (excluding wheels and cushion)