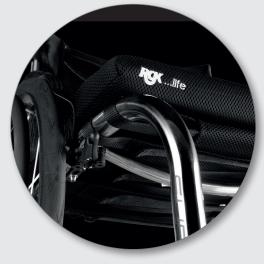

TIGA folding backrest with activation cable and upholstery guides

Low ride TIGA castor fork, black anodised

Neoprene frame protectors with calf strap location guide

Integrated camber bar option

#### Life in the safe lane just got faster!

Reliability, quality and an unquestionable trust that it can do whatever you ask of it – that's what you need from a wheelchair. TIGA is ideal for all aspects of busy daily life.

The lightweight aluminium open or closed frame of the TIGA with its Airtech upholstery and forged design castor arm, and made to your individual specifications using RGKi is available with a choice of anodised accent colours.