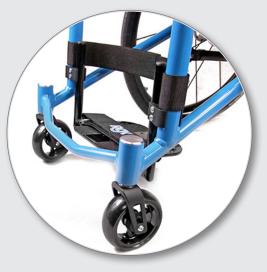

Swing away anti-tippers for easy use

Forward mounted castors for improved stability and selfpropelling

Kid friendly options, like short footplates and brake extensions.

Height adjustable and removable push handles

## **CHILDREN'S WHEELCHAIR**

#### Fun, stylish, paediatric, made to measure wheelchair

Children long to explore, need their own independence and ultimately to fulfil their potential. Their wheelchair shouldn't inhibit their love for their experiences. The TIGA Junior is here to help. Built in growth allows for a longevity of the life of the chair, and its lightness makes self-propulsion or pushing them that little bit easier. The TIGA Junior is the tool that encourages them to move forwards literally and figuratively by themselves. Confidence, independence and individuality is everything they want.