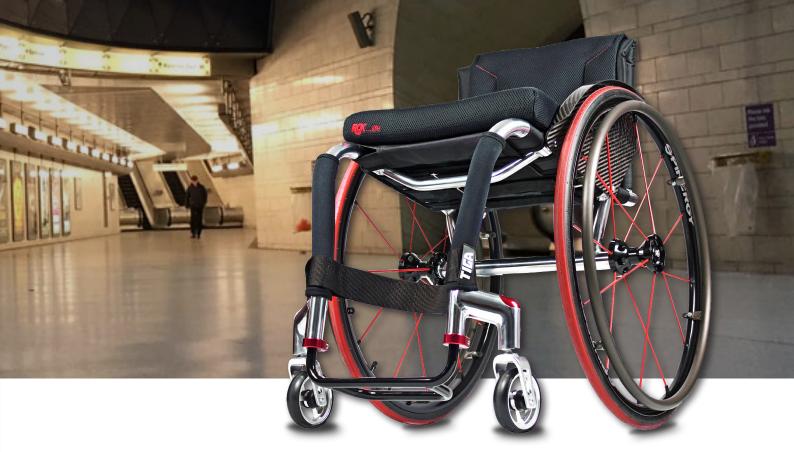

# CELEBRATE INDIVIDUALITY

Modern life is full and busy. Working hard and playing hard takes most of your energy. A chair that is light, responsive and manoeuvres easily is a prerequisite.

With a style that is a perfect reflection of your strength of character. Upholstery to keep you cool. Quality and tailored craftsmanship inspired by innovation and cutting edge design. Frame finishes, personalised canvas embroidery and colour accents chosen by you.

A perfect fit. From coffee with friends to public transport. Office buildings to live events. Airline travel to open road. Your life, your way. Life in the fast lane just got faster.

Believe | Live | Inspire