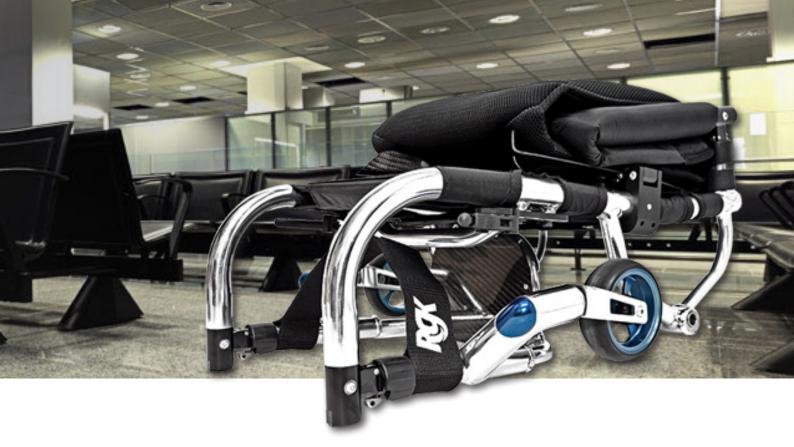

Airtech Sport Upholstery

Bones Reds castor wheel bearings

Integrated Defensive Bar

Integrated anti-tip

## **BASKETBALL WHEELCHAIR**

#### Their loss is your game!

Countdown clock is on and your team is down by one, time is ticking.

Coach gives you the play. You nailed it in training all week, time to put it into action. Train hard, win easy. Your chair takes you where you need. The crowd is cheering but you only have one thing on your mind. Pressure shot, no issue.

Integrated camber bar and foot rest, offensive wing and anti tip make this professional top of the range chair the best in the competition. Speed and tight corners are inevitable, but nothing to fear in the Elite.

Their loss is your game!

- Made to Measure
- Aluminium 7020 frame
- Reinforced 'impact areas' to prevent game and travel damage
- Heavy duty frame design available
- Integrated footrest
- Breathable Airtech Sport Upholstery
- Adjustable tension straps for better support and positioning
- Max user weight :125 kg
- Product weight: from 9.2 kg

Camber bar

Sideguards

Unique frame design

**TRI-FRAME** 