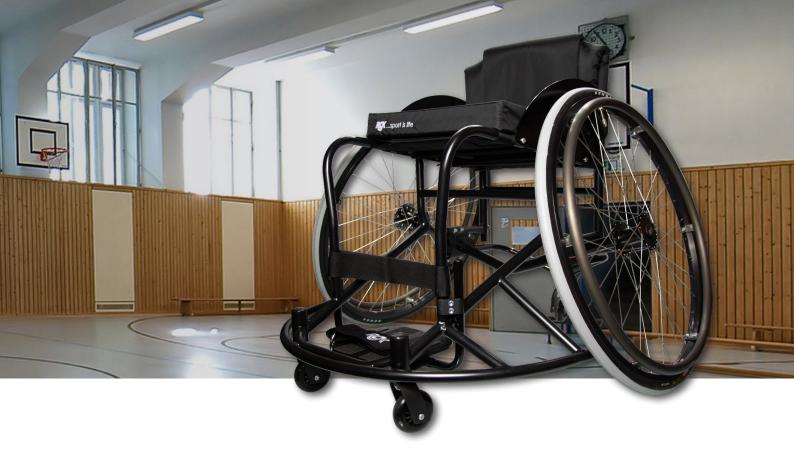

## **BASKETBALL WHEELCHAIR**

#### Their loss is your game!

Countdown clock is on and your team is down by one, time is ticking.

Coach gives you the play. You nailed it in training all week, time to put it into action. Train hard, win easy. Your chair takes you where you need. The crowd is cheering but you only have one thing on your mind. Pressure shot, no issue.

Integrated camber bar and foot rest, offensive wing and anti tip make this professional top of the range chair the best in the competition. Speed and tight corners are inevitable, but nothing to fear in the Elite.

Their loss is your game!

- Made to Measure
- Aluminium 7020 frame
- Reinforced 'impact areas' to prevent game and travel damage
- Heavy duty frame design available
- Integrated footrest
- Breathable Airtech Sport Upholstery
- Adjustable tension straps for better support and positioning
- Max user weight :125 kg
- Product weight: from 9.2 kg