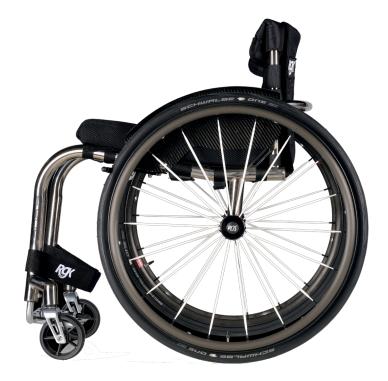

axle



# The world's first made to measure titanium wheelchair; guaranteed under 4 kg\*

The Octane SUB4 elevates the daily wheelchair to a whole new level of performance and engineering down to the finest detail.

We took a classic design and redefined it even further by combining SUB4 technology with a hand crafted made-to-measure titanium grade 9 frame. Resulting in an ultra-lightweight and rigid wheelchair that is perfectly designed to fit you and your lifestyle.

- Titanium Grade 9 frame
- Made to measure
- Rigid and lightweight
- Low profile castor arm technology
- Airtech SUB4 technology
- Low profile cross braces
- Optimised single tube design
- Smooth ride
- No corrosion, incredible durability
- Max user weight 110 kg
- Less than 4 kg guaranteed\* (excluding wheels and cushion)







Q-lock folding system



Grade 9 Titanium Frame



Airtech technology to keep you cool



Compact folding feature



#### The wheelchair you can take anywhere - in high performing titanium

The Octane FX has a revolutionary design that allows you to fold the chair into a very compact size. This unique folding feature makes it easier to transport the chair in small vehicles. The titanium frame makes the chair perfect for a trip to the beach or stroll down the street. With the Octane FX, you truly can go anywhere.

- Grade 9 Titanium as standard
- New Q-lock<sup>™</sup> Folding System
- Optimised bio-mechanics for maximum power and efficiency
- Rigid lightweight frame
- Low ride caster forks for optimum performance
- Low-profile caster arm design
- Low profile cross braces
- Optimised