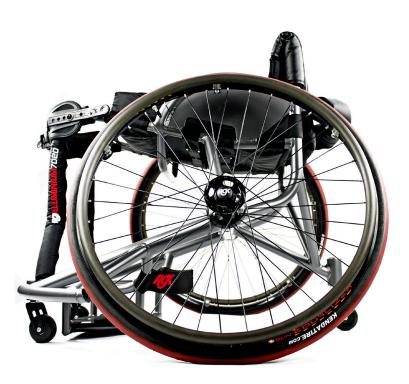

## **BASKETBALL WHEELCHAIR**

#### The future is here

A quantum leap in design, the Elite X is the perfect combination of new technology and materials. At its core, this transcendent chair has a unique, pioneering carbon fibre axle, making it significantly stronger and lighter. The TRI-FRAME chassis design makes a world of difference to the distribution of energy during play. With the perfection of performance and responsiveness that the Elite X has, you certainly won't be able to blame the wheelchair anymore.

- Made to Measure
- Straight carbon fibre axle
- Welded sideguards with carbon fibre infill
- TRI-FRAME design
- Low ride castor forks
- Titanium fasteners
- Ceramic bearings
- Max user weight :125 kg
- Product weight: from 8.7 kg