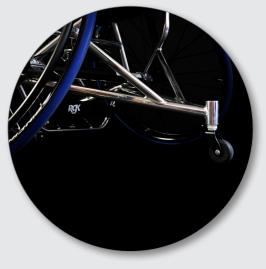

#### The future is here

A quantum leap in design, the GrandSlam X is the perfect combination of new technology and materials. At its core, this transcendent chair has a unique, pioneering carbon fibre axle, making it significantly stiffer and lighter. The TRI-FRAME chassis design makes a world of difference to the distribution of energy during play. With the perfection of performance and responsiveness that the GrandSlam X has, you certainly won't be able to blame the chair anymore.

#### Ergonomics

Range of ergonomic backrest options to support your requirements for maximum comfort and balance

- Made to measure
- Straight carbon fibre axle
- Welded sideguards with carbon fibre infill
- A10 heat treated frame
- TRI-FRAME design
- Low ride castor forks
- Titanium fasteners
- Ceramic bearings
- Max user weight :125 kg
- Product weight: from 7.9 kg