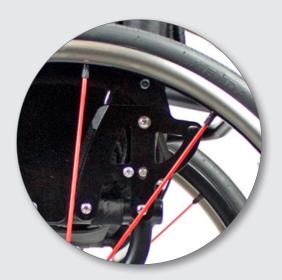

Adjustable centre of gravity (integrated available)

Welded castor housing with aluminium cap and welded castor fork

**Optional folding backrest** 

Height adjustable footrest and velcro calf strap