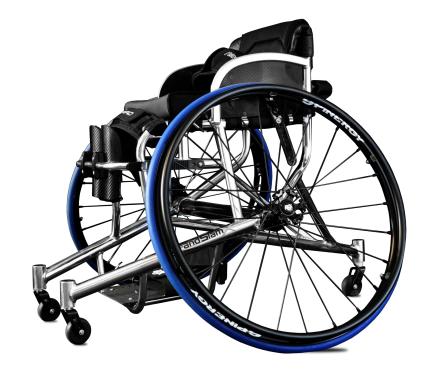

## **TENNIS WHEELCHAIR**

#### The future is here

A quantum leap in design, the GrandSlam X is the perfect combination of new technology and materials. At its core, this transcendent chair has a unique, pioneering carbon fibre axle, making it significantly stiffer and lighter. The TRI-FRAME chassis design makes a world of difference to the distribution of energy during play. With the perfection of performance and responsiveness that the GrandSlam X has, you certainly won't be able to blame the chair anymore.

#### Ergonomics

Range of ergonomic backrest options to support your requirements for maximum comfort and balance

- Made to measure
- Straight carbon fibre axle
- Welded sideguards with carbon fibre infill
- A10 heat treated frame
- TRI-FRAME design
- Low ride castor forks
- Titanium fasteners
- Ceramic bearings
- Max user weight :125 kg
- Product weight: from 7.9 kg