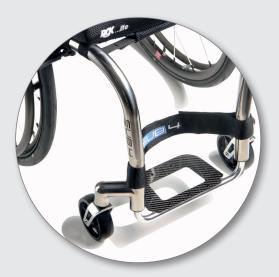

Adjustable mesh strap seat upholstery

Lightweight Carbon fiber footplate

Lightweight Carbon fiber sideguards with fender

Super light castors, 4" x 1.25" with aluminium centre

#### The Lightest Aluminium Wheelchair

Our made to measure wheelchair frame is guaranteed to be under 4 kg\*, we'll even write the exact weight on your certified frame - This includes all standard components such as; compact wheel locks, carbon fiber side guards with fender, Froglegs castors, carbon fiber footrest cover and upholstery.

#### The lighter the wheelchair, the less energy you need to push – it's as simple as that.

The Sub4 glides effortlessly due to the lightweight and rigid frame, you can be sure the TIGA Sub4 isn't just super light, but it's super strong too!