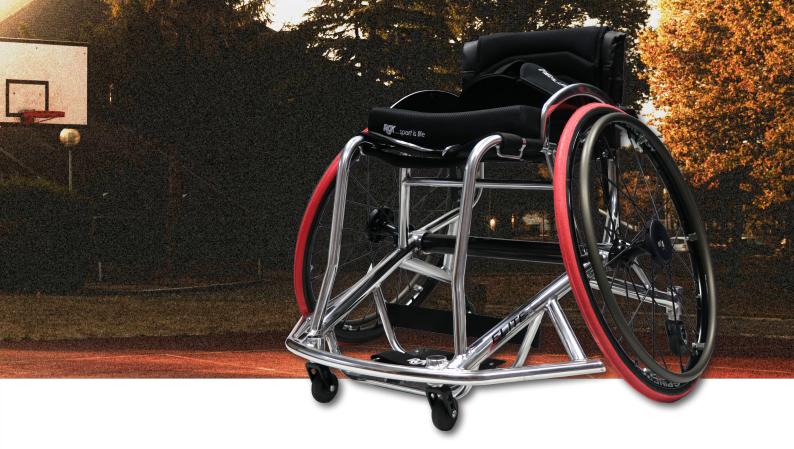

## **BASKETBALL WHEELCHAIR**

Integrated camber bar and foot rest, offensive wing and anti tip make this professional top of the range chair the best in the competition. Speed and tight corners are inevitable, but nothing to fear in the Elite.

Their loss is your game!

- Made to Measure
- Aluminium 7020 frame
- Reinforced 'impact areas' to prevent game and travel damage
- Heavy duty frame design available
- Integrated footrest
- Breathable Airtech Sport Upholstery
- Adjustable tension straps for better support and positioning
- Max user weight :125 kg
- Product weight: from 9.2 kg