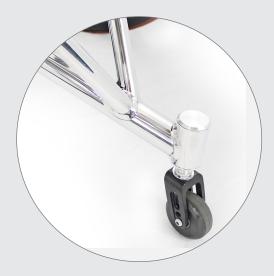

Airtech Sport Upholstery

Bones Reds castor wheel bearings

Integrated Defensive Bar

Integrated anti-tip

Integrated camber bar and foot rest, offensive wing and anti tip make this professional top of the range chair the best in the competition. Speed and tight corners are inevitable, but nothing to fear in the Elite.

Their loss is your game!

- Made to Measure
- Aluminium 7020 frame
- Reinforced 'impact areas' to prevent game and travel damage
- Heavy duty frame design available
- Integrated footrest
- Breathable Airtech Sport Upholstery
- Adjustable tension straps for better support and positioning
- Max user weight :125 kg
- Product weight: from 9.2 kg