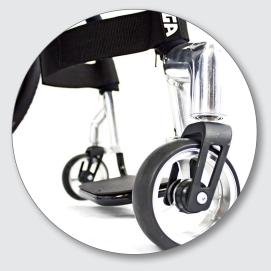

TIGA folding backrest with activation cable and upholstery guides

Low ride TIGA castor fork, black anodised

Neoprene frame protectors with calf strap location guide

Integrated camber bar option