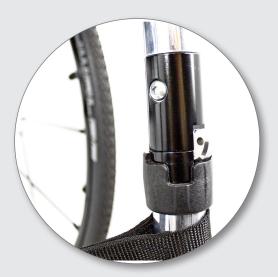

Life in the safe lane just got faster!

Reliability, quality and an unquestionable trust that it can do whatever you ask of it – that's what you need from a wheelchair. TIGA is ideal for all aspects of busy daily life.

The lightweight aluminium open or closed frame of the TIGA with its Airtech upholstery and forged design castor arm, and made to your individual specifications using RGKi is available with a choice of anodised accent colours.

- Aluminium 7020 frame
- Open or closed frame design
- Forged design castor arm
- Airtech upholstery system
- Choice of anodised accent colours
- Individual specifications with RGKi
- Max user weight 125 kg
- Product weight: from 7.7 kg







Forged castor arm with colour coordinated accent cap



Integrated footrest with carbon fiber cover option



Q Lock front frame folding system



Air Tech strap adjustable backrest upholstery



#### The wheelchair you can take anywhere - in durable aluminium

Short on Space? No problem!

We designed a wheelchair so portable it fits into aircraft overhead storage lockers (and the boot of your car) TIGA FX folds into a briefcase style shape, ideal for storage in tight spaces. Small car, no issue. Air craft storage, no issue.

TIE

Our Q-lock system ensures all the benefits of a folding chair without compromising strength.

The system is simple, clean and streamlined enough to meet all your transport needs.

A folding chair that is lightweight and rigid - For people with places to go.

- Aluminium 7020 frame
- Q-lock folding frame and backrest
- Forged design castor arm
- Airtech upholstery syste