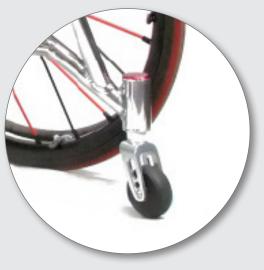

Camber bar

Sideguards

Unique frame design

**TRI-FRAME** 

Integrated camber bar and foot rest, offensive wing and anti tip make this professional top of the range chair the best in the competition. Speed and tight corners are inevitable, but nothing to fear in the Elite.

Their loss is your game!

- Made to Measure
- Aluminium 7020 frame
- Reinforced 'impact areas' to prevent game and travel damage
- Heavy duty frame design available
- Integrated footrest
- Breathable Airtech Sport Upholstery
- Adjustable tension straps for better support and positioning
- Max user weight :125 kg
- Product weight: from 9.2 kg