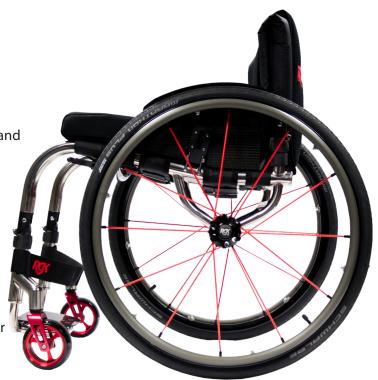

## **BASKETBALL WHEELCHAIR**

Integrated camber bar and foot rest, offensive wing and anti tip make this professional top of the range chair the best in the competition. Speed and tight corners are inevitable, but nothing to fear in the Elite.

Their loss is your game!

- Made to Measure
- Aluminium 7020 frame
- Reinforced 'impact areas' to prevent game and travel damage
- Heavy duty frame design available
- Integrated footrest
- Breathable Airtech Sport Upholstery
- Adjustable tension straps for better support and positioning
- Max user weight :125 kg
- Product weight: from 9.2 kg

Camber bar

Sideguards

Unique frame design

**TRI-FRAME** 