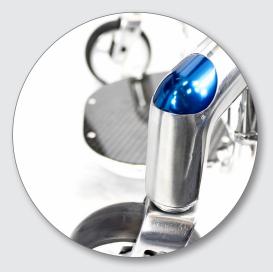

Adjustable centre of gravity (integrated available)

Welded castor housing with aluminium cap and welded castor fork

**Optional folding backrest** 

Height adjustable footrest and velcro calf strap

#### Flexible and Lightweight

Manoeuvre easily throughout your daily life.

Having a lightweight titanium open-framed design, a choice of wheel and castor sizes and your specifications met using RGKi, the advantage of the Hi-Lite is its adjustable centre of gravity, providing confidence to manoeuvre easily throughout your daily life.

- Titanium open frame design
- Adjustable centre of gravity
- Choice of castor and rear wheel sizes
- Individual specifications with RGKi
- 25 mm diameter frame tube size
- Max user weight 125 kg
- Product weight: from 8.6 kg