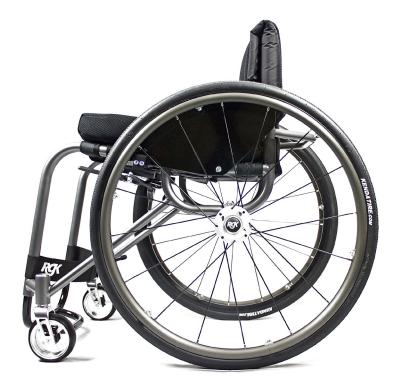

#### Life in the safe lane just got faster!

Reliability, quality and an unquestionable trust that it can do whatever you ask of it – that's what you need from a wheelchair. TIGA is ideal for all aspects of busy daily life.

The lightweight aluminium open or closed frame of the TIGA with its Airtech upholstery and forged design castor arm, and made to your individual specifications using RGKi is available with a choice of anodised accent colours.

- Aluminium 7020 frame
- Open or closed frame design
- Forged design castor arm
- Airtech upholstery system
- Choice of anodised accent colours
- Individual specifications with RGKi
- Max user weight 125 kg
- Product weight: from 7.7 kg