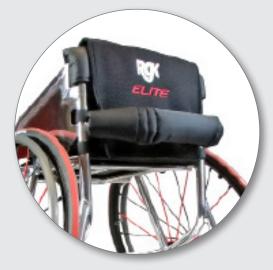

Airtech Sport Upholstery

Bones Reds castor wheel bearings

Integrated Defensive Bar

Integrated anti-tip

Integrated camber bar and foot rest, offensive wing and anti tip make this professional top of the range chair the best in the competition. Speed and tight corners are inevitable, but nothing to fear in the Elite.

Their loss is your game!

- Made to Measure
- Aluminium 7020 frame
- Reinforced 'impact areas' to prevent game and travel damage
- Heavy duty frame design available
- Integrated footrest
- Breathable Airtech Sport Upholstery
- Adjustable tension straps for better support and positioning
- Max user weight :125 kg
- Product weight: from 9.2 kg