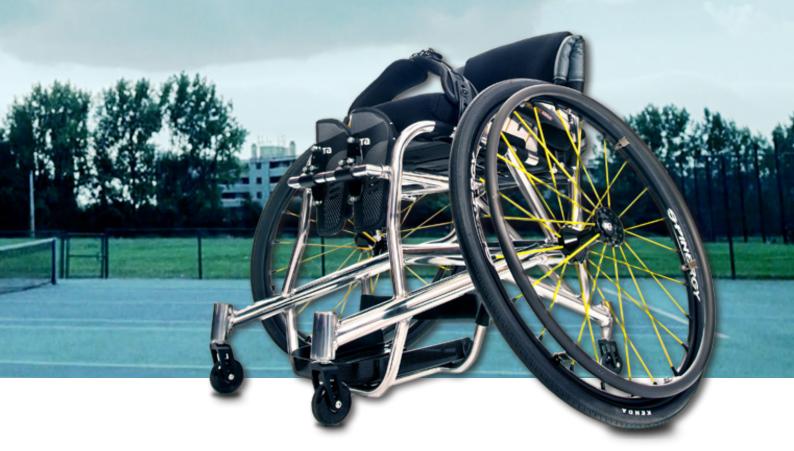

## **BASKETBALL WHEELCHAIR**

#### Their loss is your game!

Countdown clock is on and your team is down by one, time is ticking.

Coach gives you the play. You nailed it in training all week, time to put it into action. Train hard, win easy. Your chair takes you where you need. The crowd is cheering but you only have one thing on your mind. Pressure shot, no issue.

Integrated camber bar and foot rest, offensive wing and anti tip make this professional top of the range chair the best in the competition. Speed and tight corners are inevitable, but nothing to fear in the Elite.

Their loss is your game!

- Made to Measure
- Aluminium 7020 frame
- Reinforced 'impact areas' to prevent game and travel damage
- Heavy duty frame design available
- Integrated footrest
- Breathable Airtech Sport Upholstery
- Adjustable tension straps for better support and positioning
- Max user weight :125 kg
- Product weight: from 9.2 kg