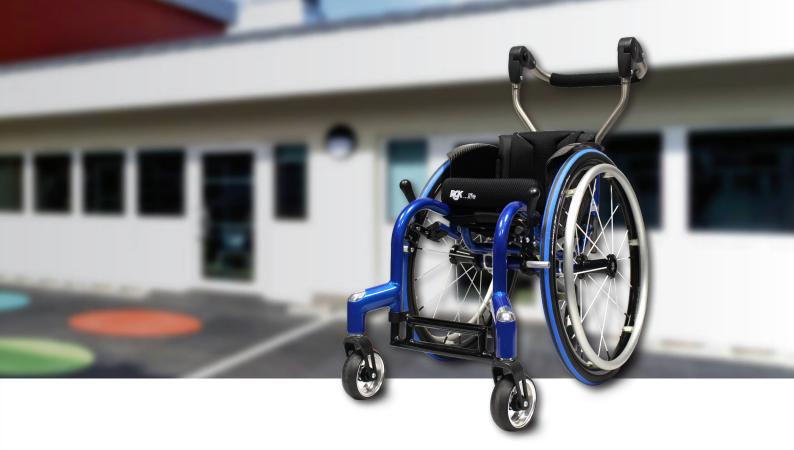

## **CHILDREN'S WHEELCHAIR**

#### Fun, stylish, paediatric, made to measure wheelchair

Children long to explore, need their own independence and ultimately to fulfil their potential. Their wheelchair shouldn't inhibit their love for their experiences. The TIGA Junior is here to help. Built in growth allows for a longevity of the life of the chair, and its lightness makes self-propulsion or pushing them that little bit easier. The TIGA Junior is the tool that encourages them to move forwards literally and figuratively by themselves. Confidence, independence and individuality is everything they want.

The TIGA Junior is specifically designed to children's individual measurements, and can be personalised through a choice of colours and embroidery. The unique intelligent growth system provides maximum flexibility and adjustability to grow, allowing for the best start in life.

- Made to measure
- Aluminium 7020 frame
- Intelligent growth system
- Crash tested
- Optimised bio mechanics for maximum power and efficiency
- Grows with your child! Equipped with the innovative growth system including adjustable features and flexibility
- Abduction seat and adjustable footrest for improved leg position and transfer stability
- Height adjustable push handles (also removable)
- Max. weight 75 kg
- Product weight from 7.5 kg