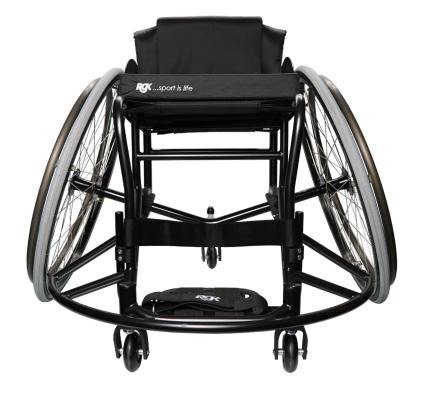

## **BASKETBALL WHEELCHAIR**

Integrated camber bar and foot rest, offensive wing and anti tip make this professional top of the range chair the best in the competition. Speed and tight corners are inevitable, but nothing to fear in the Elite.

Their loss is your game!

- Made to Measure
- Aluminium 7020 frame
- Reinforced 'impact areas' to prevent game and travel damage
- Heavy duty frame design available
- Integrated footrest
- Breathable Airtech Sport Upholstery
- Adjustable tension straps for better support and positioning
- Max user weight :125 kg
- Product weight: from 9.2 kg

Camber bar

Sideguards

Unique frame design

**TRI-FRAME** 