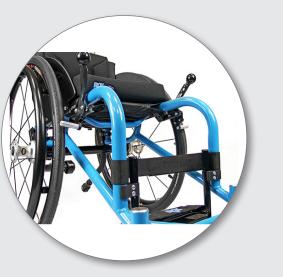

#### Flexible and Lightweight

Manoeuvre easily throughout your daily life.

Having a lightweight titanium open-framed design, a choice of wheel and castor sizes and your specifications met using RGKi, the advantage of the Hi-Lite is its adjustable centre of gravity, providing confidence to manoeuvre easily throughout your daily life.

- Titanium open frame design
- Adjustable centre of gravity
- Choice of castor and rear wheel sizes
- Individual specifications with RGKi
- 25 mm diameter frame tube size
- Max user weight 125 kg
- Product weight: from 8.6 kg