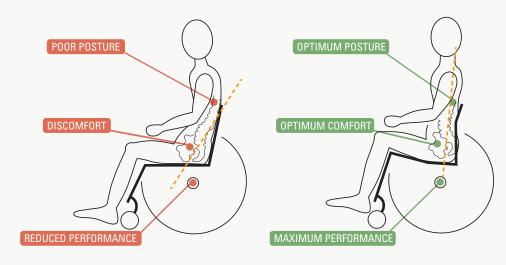

# WHAT'S MADE TO MEASURE ALL ABOUT?

Made to measure is key to getting a chair that not only fits you in size, but also gives you the best balance, comfort and posture. Getting these right will allow for complete trust in your chair.

#### **ERGONOMICS**

- Ensure comfort, pelvic positioning and balance with our range of ergonomic backrests and seats
- Feel snug and grounded with tapered seats and frame
- Taper seat frame design for complete support

#### **CLINICAL SEATING**

- Reduce your risk of developing severe health problems and provide optimum comfort with a frame size that's built to you
- Increase the wheelchairs efficiency, make the chair compact, manoeuvrable and practical, reduce the amount of energy required to propel... All done by just having the optimum castor position.