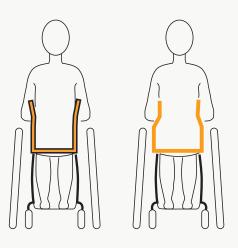

# WHAT'S MADE TO MEASURE ALL ABOUT?

Made to measure is key to getting a chair that not only fits you in size, but also gives you the best balance, comfort and posture. Getting these right will allow for complete trust in your chair.

#### **ERGONOMICS**

- Ensure comfort, pelvic positioning and balance with our range of ergonomic backrests and seats
- Feel snug and grounded with tapered seats and frame
- Taper seat frame design for complete support

#### **CLINICAL SEATING**

- Reduce your risk of developing severe health problems and provide optimum comfort with a frame size that's built to you
- Increase the wheelchairs efficiency, make the chair compact, manoeuvrable and practical, reduce the amount of energy required to propel... All done by just having the optimum castor position.