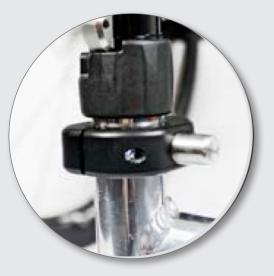

200x50 pneumatic tyre with antiflutter fork

Quick release handles to activate and release

Robust three point connection to frame

Retro fit to most rigid frame chairs with tubular footrest

#### Pushing the boundaries, see where it will take you

Developing solutions to improve your way of living is what we thrive on everyday which is why we have designed the FrontWheel.

It enables you to travel across grass, cobbles, mud, gravel, sand and other uneven ground easily by keeping your front castor wheels off the floor at all times when you move in any direction, including backwards.

- Three point frame connection
- Compact and easy to install in seconds
- Fits to frame with support under footrest for strength
- Castor wheels remain off the ground at all times in any direction
- Footrest width is unaffected
- No need to move feet during installation
- Locks up and down for when both in use and not in use