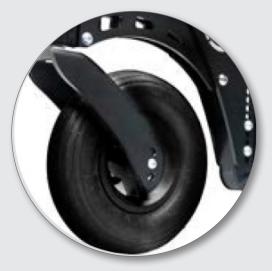

Swing away anti-tippers for easy use

Forward mounted castors for improved stability and selfpropelling

Kid friendly options, like short footplates and brake extensions.

Height adjustable and removable push handles