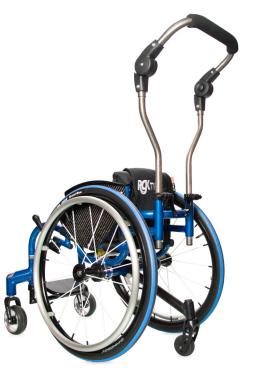

Adjustable centre of gravity (integrated available)

Welded castor housing with aluminium cap and welded castor fork

**Optional folding backrest** 

Height adjustable footrest and velcro calf strap

#### Flexible and Lightweight

Manoeuvre easily throughout your daily life.

Having a lightweight titanium open-framed design, a choice of wheel and castor sizes and your specifications met using RGKi, the advantage of the Hi-Lite is its adjustable centre of gravity, providing confidence to manoeuvre easily throughout your daily life.

- Titanium open frame design
- Adjustable centre of gravity
- Choice of castor and rear wheel sizes
- Individual specifications with RGKi
- 25 mm diameter frame tube size
- Max user weight 125 kg
- Product weight: from 8.6 kg