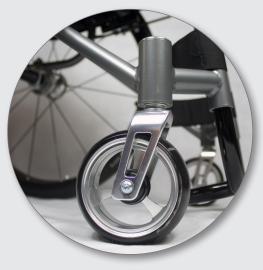

Camber bar

Sideguards

Unique frame design

**TRI-FRAME** 

Aluminium castor housing cap and low ride castor forks

Fixed aluminium sideguards

Adjustable centre of gravity

Height adjustable footrest and velcro calf strap