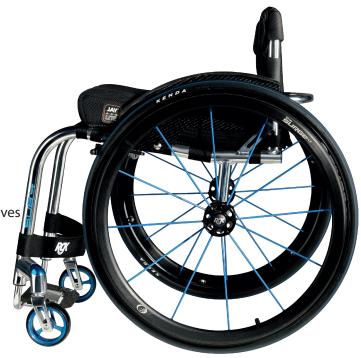

#### Flexible and Lightweight

Manoeuvre easily throughout your daily life.

Having a lightweight titanium open-framed design, a choice of wheel and castor sizes and your specifications met using RGKi, the advantage of the Hi-Lite is its adjustable centre of gravity, providing confidence to manoeuvre easily throughout your daily life.

- Titanium open frame design
- Adjustable centre of gravity
- Choice of castor and rear wheel sizes
- Individual specifications with RGKi
- 25 mm diameter frame tube size
- Max user weight 125 kg
- Product weight: from 8.6 kg