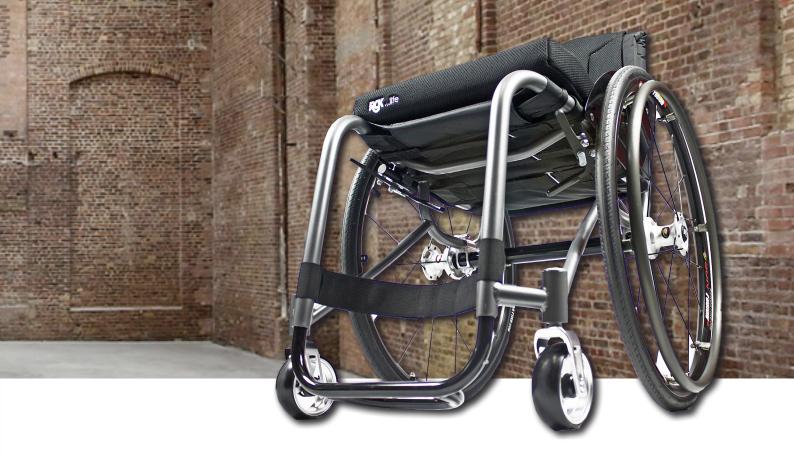

#### Life in the safe lane just got faster!

Reliability, quality and an unquestionable trust that it can do whatever you ask of it – that's what you need from a wheelchair. TIGA is ideal for all aspects of busy daily life.

The lightweight aluminium open or closed frame of the TIGA with its Airtech upholstery and forged design castor arm, and made to your individual specifications using RGKi is available with a choice of anodised accent colours.

- Aluminium 7020 frame
- Open or closed frame design
- Forged design castor arm
- Airtech upholstery system
- Choice of anodised accent colours
- Individual specifications with RGKi
- Max user weight 125 kg
- Product weight: from 7.7 kg