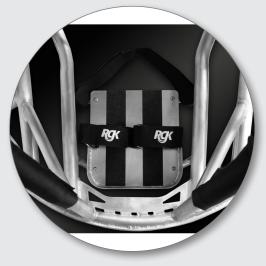

Airtech Sport Upholstery

Bones Reds castor wheel bearings

Integrated Defensive Bar

Integrated anti-tip

## **BASKETBALL WHEELCHAIR**

Integrated camber bar and foot rest, offensive wing and anti tip make this professional top of the range chair the best in the competition. Speed and tight corners are inevitable, but nothing to fear in the Elite.

Their loss is your game!

- Made to Measure
- Aluminium 7020 frame
- Reinforced 'impact areas' to prevent game and travel damage
- Heavy duty frame design available
- Integrated footrest
- Breathable Airtech Sport Upholstery
- Adjustable tension straps for better support and positioning
- Max user weight :125 kg
- Product weight: from 9.2 kg