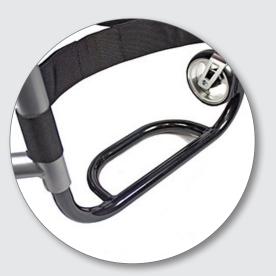

Modern life is full and busy. Working hard and playing hard takes most of your energy. A chair that is light, responsive and manoeuvres easily is a prerequisite.

With a style that is a perfect reflection of your strength of character. Upholstery to keep you cool. Quality and tailored craftsmanship inspired by innovation and cutting edge design. Frame finishes, personalised canvas embroidery and colour accents chosen by you.

A perfect fit. From coffee with friends to public transport. Office buildings to live events. Airline travel to open road. Your life, your way. Life in the fast lane just got faster.

Believe | Live | Inspire







Adjustable centre of gravity (integrated available)



Welded castor housing with aluminium cap and welded castor fork



**Optional folding backrest** 



Height adjustable footrest and velcro calf strap



#### Flexible and Lightweight

Manoeuvre easily throughout your daily life.

Having a lightweight titanium open-framed design, a choice of wheel and castor sizes and your specifications met using RGKi, the advantage of the Hi-Lite is its adjustable centre of gravity, providing confidence to manoeuvre easily throughout your daily life.

- Titanium open frame design
- Adjustable centre of gravity
- Choice of castor and rear wheel sizes
- Individual specifications with RGKi
- 25 mm diameter frame tube size
- Max user weight 125 kg
- Product weight: from 8.6 kg







Aluminium castor housing cap and low ride castor forks



Fixed aluminium sideguards



Adjustable centre of gravity



Height adjustable footrest and velcro calf strap



###