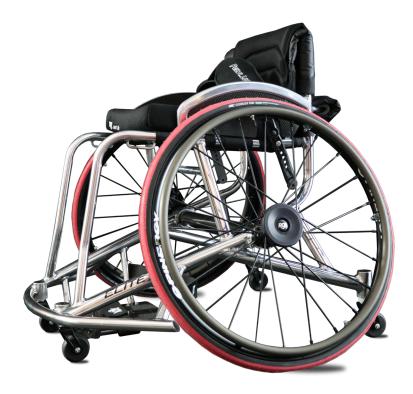

## **BASKETBALL WHEELCHAIR**

Integrated camber bar and foot rest, offensive wing and anti tip make this professional top of the range chair the best in the competition. Speed and tight corners are inevitable, but nothing to fear in the Elite.

Their loss is your game!

- Made to Measure
- Aluminium 7020 frame
- Reinforced 'impact areas' to prevent game and travel damage
- Heavy duty frame design available
- Integrated footrest
- Breathable Airtech Sport Upholstery
- Adjustable tension straps for better support and positioning
- Max user weight :125 kg
- Product weight: from 9.2 kg