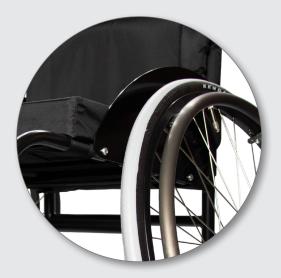

Integrated camber bar gives great rigidity

Multi adjustable knee support system

Integrated anti-tip for maximum strength

Welded sideguards ensure great lateral support

#### The future is here

A quantum leap in design, the Elite X is the perfect combination of new technology and materials. At its core, this transcendent chair has a unique, pioneering carbon fibre axle, making it significantly stronger and lighter. The TRI-FRAME chassis design makes a world of difference to the distribution of energy during play. With the perfection of performance and responsiveness that the Elite X has, you certainly won't be able to blame the wheelchair anymore.

- Made to Measure
- Straight carbon fibre axle
- Welded sideguards with carbon fibre infill
- TRI-FRAME design
- Low ride castor forks
- Titanium fasteners
- Ceramic bearings
- Max user weight :125 kg
- Product weight: from 8.7 kg