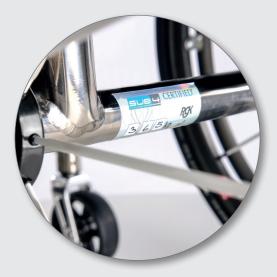

#### The Lightest Aluminium Wheelchair

Our made to measure wheelchair frame is guaranteed to be under 4 kg\*, we'll even write the exact weight on your certified frame - This includes all standard components such as; compact wheel locks, carbon fiber side guards with fender, Froglegs castors, carbon fiber footrest cover and upholstery.

#### The lighter the wheelchair, the less energy you need to push – it's as simple as that.

The Sub4 glides effortlessly due to the lightweight and rigid frame, you can be sure the TIGA Sub4 isn't just super light, but it's super strong too!

- Aerospace grade 7 series aluminium
- Optimised hollow forged castor arm
- Fixed centre of gravity
- Fixed backrest
- Low profile cross braces
- Optimised single tube design
- Optimised axle and pin set up with Titanium sleeves
- Polished or brushed finish
- Lightweight sideguard mounting
- Lightweight brake mounting system
- Max user weight 110 kg
- Product Weight : less than 4 kg guaranteed\* (excluding wheels and cushion)