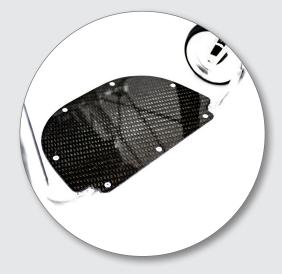

Adjustable mesh strap seat upholstery

Lightweight Carbon fiber footplate

Lightweight Carbon fiber sideguards with fender

Super light castors, 4" x 1.25" with aluminium centre

#### The Lightest Aluminium Wheelchair

Our made to measure wheelchair frame is guaranteed to be under 4 kg\*, we'll even write the exact weight on your certified frame - This includes all standard components such as; compact wheel locks, carbon fiber side guards with fender, Froglegs castors, carbon fiber footrest cover and upholstery.

#### The lighter the wheelchair, the less energy you need to push – it's as simple as that.

The Sub4 glides effortlessly due to the lightweight and rigid frame, you can be sure the TIGA Sub4 isn't just super light, but it's super strong too!