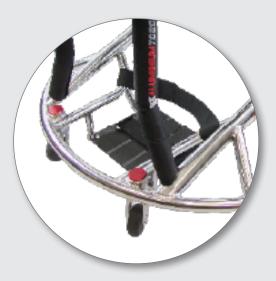

Airtech Sport Upholstery

Bones Reds castor wheel bearings

Integrated Defensive Bar

Integrated anti-tip

Integrated camber bar and foot rest, offensive wing and anti tip make this professional top of the range chair the best in the competition. Speed and tight corners are inevitable, but nothing to fear in the Elite.

Their loss is your game!

- Made to Measure
- Aluminium 7020 frame
- Reinforced 'impact areas' to prevent game and travel damage
- Heavy duty frame design available
- Integrated footrest
- Breathable Airtech Sport Upholstery
- Adjustable tension straps for better support and positioning
- Max user weight :125 kg
- Product weight: from 9.2 kg