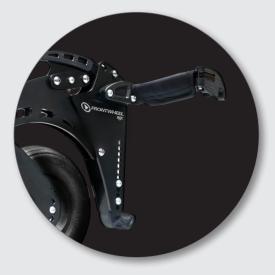

200x50 pneumatic tyre with antiflutter fork

Quick release handles to activate and release

Robust three point connection to frame

Retro fit to most rigid frame chairs with tubular footrest

#### Pushing the boundaries, see where it will take you

Developing solutions to improve your way of living is what we thrive on everyday which is why we have designed the FrontWheel.

It enables you to travel across grass, cobbles, mud, gravel, sand and other uneven ground easily by keeping your front castor wheels off the floor at all times when you move in any direction, including backwards.

- Three point frame connection
- Compact and easy to install in seconds
- Fits to frame with support under footrest for strength
- Castor wheels remain off the ground at all times in any direction
- Footrest width is unaffected
- No need to move feet during installation
- Locks up and down for when both in use and not in use