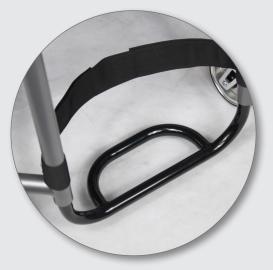

Swing away anti-tippers for easy use

Forward mounted castors for improved stability and selfpropelling

Kid friendly options, like short footplates and brake extensions.

Height adjustable and removable push handles