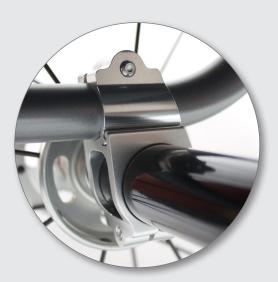

Integrated camber bar gives great rigidity

Multi adjustable knee support system

Integrated anti-tip for maximum strength

Welded sideguards ensure great lateral support