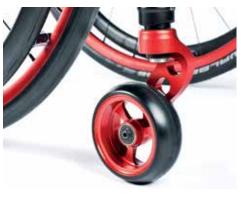

#### // ONE ARM FORK

This one arm fork especially in combination with the coloured aluminum forks gives your chair the special finish.