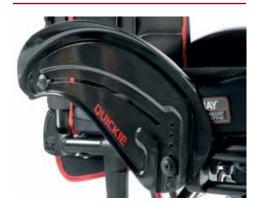

#### // ANGLE ADJUSTABLE BACK

Designer backrest solution integrated into the follow of the frame. Backrest angle from 75° to 103° in 4° increments.

#### // FOLD-DOWN BACKREST

This half-folding backrest folds to the front and achieves a small wheelchair size for portability.

// SURGE® LT HANDRIMS

Its Gripton rubber strip on top of the ergonomic oval shaped rim offers maximum traction.