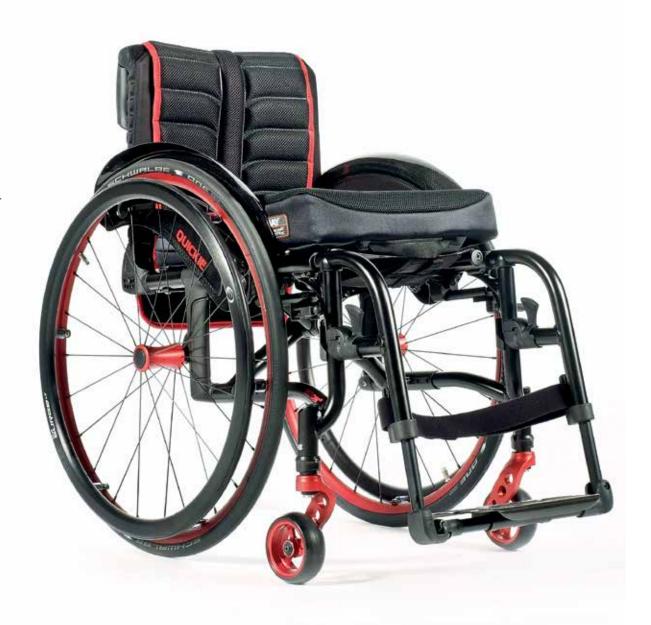

# MODERN. SMART. INDIVIDUAL.

Bursting with personality, the lightweight and affordable Neon<sup>2</sup> provides an energy-efficient ride that you'll never want to be without. The sleek, effortlessly foldable open-frame fits easily in the smallest car — and this is a wheelchair you'll never want to leave behind!

## NOTED FOR ITS VERSATILITY

At the heart of the Neon<sup>2</sup> is a reinforced open-frame. The firmness of the cross-brace and seat tubes provide an rigid-feel driving performance by reducing the flex of the wheelchair when in motion — all without sacrificing the benefits of a folding frame.

Speaking of folding, the unique open-rear of the frame allows for very compact space saving dimensions. The swing-away legrests not only ensure easy transfers in and out of your wheelchair, they're removable too. Combine it with the optional half-folding back and what you have is an extremely compact package that will fit in the smallest of cars.

The versatility of the Neon² doesn't end there. The durable aluminium axle-stem allows for simple adjustments to the rear seat height and centre-of-gravity. Need to adjust the backrest angle? It's just as easy via the aluminium backrest bracket — all without the need of being without your wheelchair.