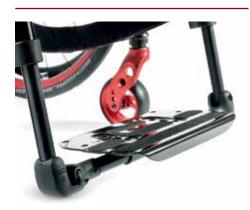

#### // CARBON PLATFORM FOOTPLATE

Lightweight and stylish flip-up footplate (sideways) with angle and depth adjustment.