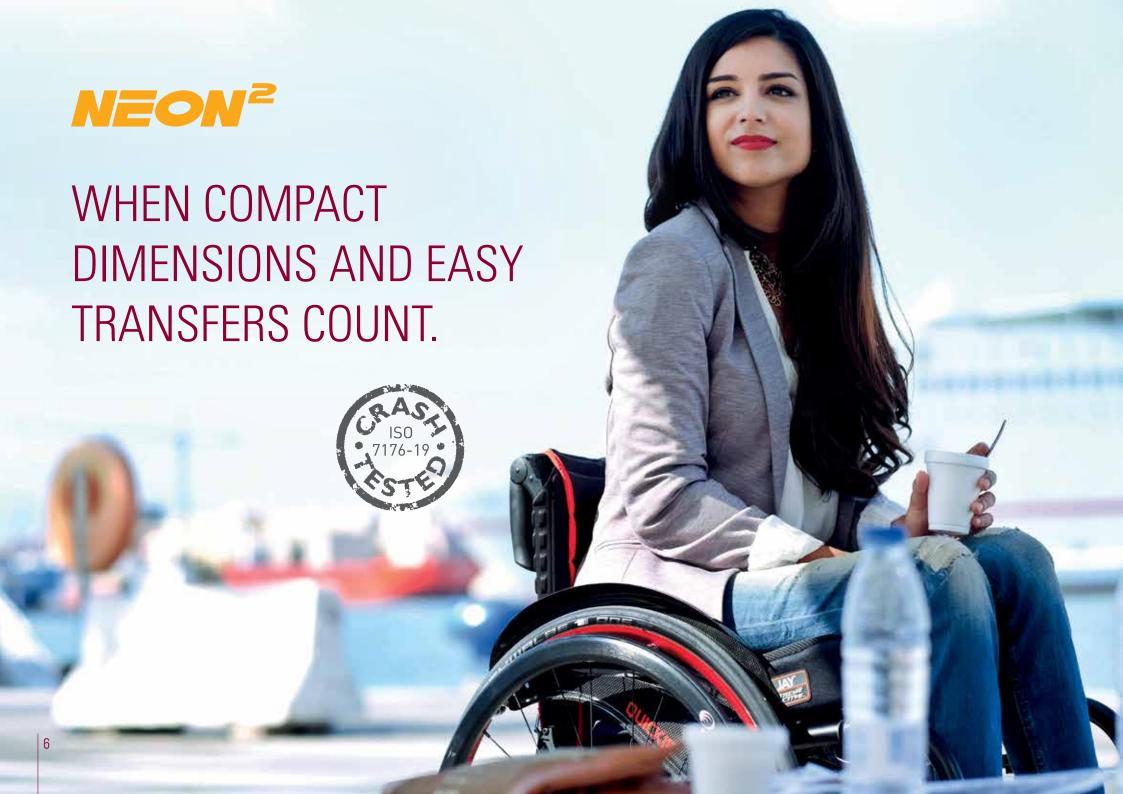

# MODERN. SMART. INDIVIDUAL.

Bursting with personality, the lightweight and affordable Neon<sup>2</sup> provides an energy-efficient ride that you'll never want to be without. The sleek, effortlessly foldable open-frame fits easily in the smallest car — and this is a wheelchair you'll never want to leave behind!

## NOTED FOR ITS VERSATILITY

At the heart of the Neon<sup>2</sup> is a reinforced open-frame. The firmness of the cross-brace and seat tubes provide an rigid-feel driving performance by reducing the flex of the wheelchair when in motion — all without sacrificing the benefits of a folding frame.

Speaking of folding, the unique open-rear of the frame allows for very compact space saving dimensions. The swing-away legrests not only ensure easy transfers in and out of your wheelchair, they're removable too. Combine it with the optional half-folding back and what you have is an extremely compact package that will fit in the smallest of cars.