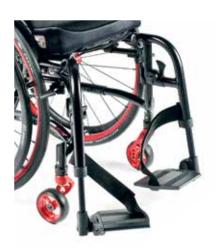

Speaking of folding, the unique open-rear of the frame allows for very compact space saving dimensions. The swing-away legrests not only ensure easy transfers in and out of your wheelchair, they're removable too. Combine it with the optional half-folding back and what you have is an extremely compact package that will fit in the smallest of cars.

### // PRACTICAL PORTABILITY WITH SWING AWAY FOOTRESTS

They support easy standing transfers in and out of your wheelchair and offer very compact folded dimensions for easy portability by car.