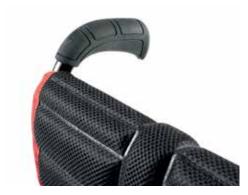

The versatility of the Neon² doesn't end there. The durable aluminium axle-stem allows for simple adjustments to the rear seat height and centre-of-gravity. Need to adjust the backrest angle? It's just as easy via the aluminium backrest bracket — all without the need of being without your wheelchair.