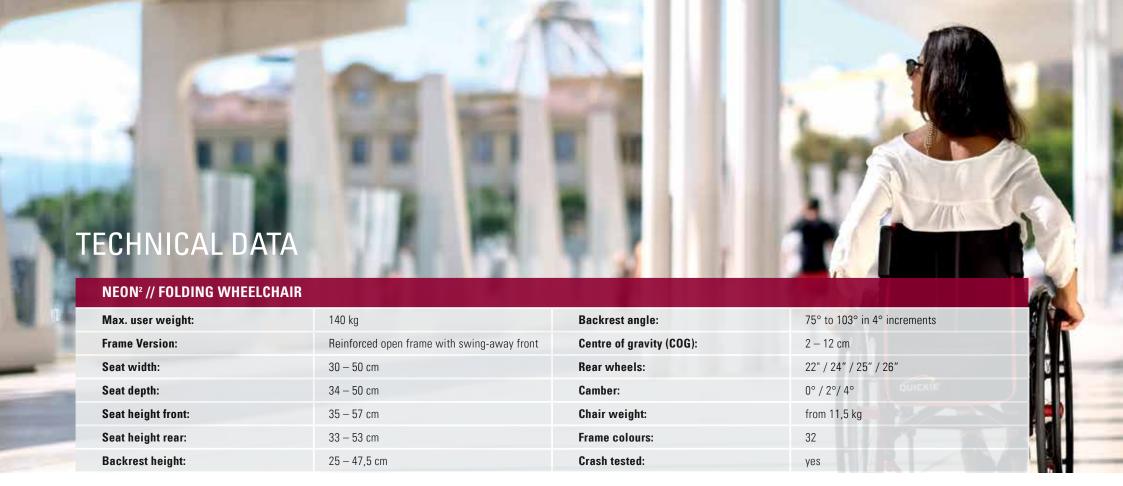

n) or the fold-down or height adjustable one.



#### // ANGLE ADJUSTABLE BACK

Designer backrest solution integrated into the follow of the frame. Backrest angle from 75° to 103° in 4° increments.



#### // ONE ARM FORK

This one arm fork especially in combination with the coloured aluminum forks gives your chair the special finish.



#### // CARBON PLATFORM FOOTPLATE

Lightweight and stylish flip-up footplate (sideways) with angle and depth adjustment.



#### // CARBON SIDEGUARD

Very individual and lightweight sideguard with a unique look.



#### // FOLD-DOWN BACKREST

This half-folding backrest folds to the front and achieves a small wheelchair size for portability.



// SURGE® LT HANDRIMS

Its Gripton rubber strip on top of the ergonomic oval shaped rim offers maximum traction.



For further information on the full specification, options and accessories, please refer to the order form.

All information is subject to change without notification. Please consult Sunrise Medical with any queries you may have.

If you are visually impaired, this document can be viewed in PDF format at www.SunriseMedical.eu or alternatively is available on request in large text.



















Kahlbachring 2-4 69254 Malsch/HD

Tel.: +49 (0) 72 53 / 9 80-0 Fax: +49 (0) 72 53 / 9 80-222

E-Mail: international@sunrisemedical.de

www.SunriseMedical.eu