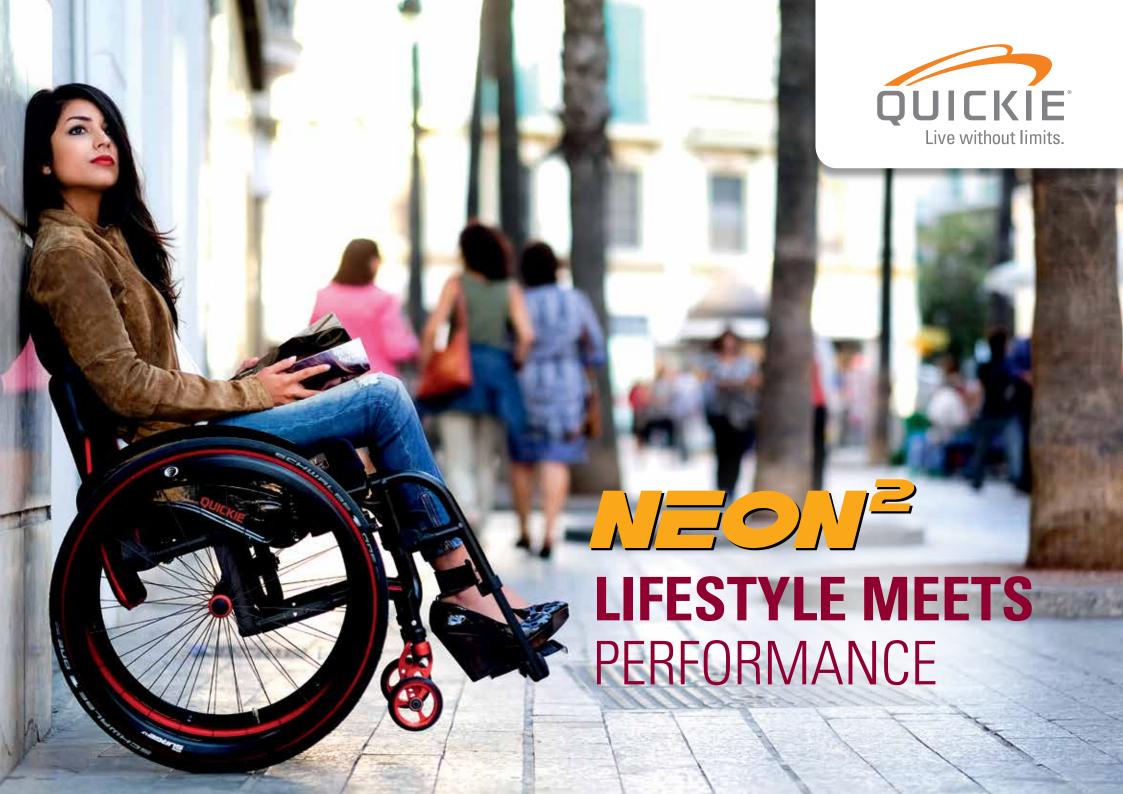

## NEON<sup>2</sup>

# MODERN. SMART. INDIVIDUAL.

Bursting with personality, the lightweight and affordable Neon<sup>2</sup> provides an energy-efficient ride that you'll never want to be without. The sleek, effortlessly foldable open-frame fits easily in the smallest car — and this is a wheelchair you'll never want to leave behind!

Take a closer look at the new QUICKIE Neon<sup>2</sup> and we think you'll agree - you don't need to break the bank to enjoy a first class ride.