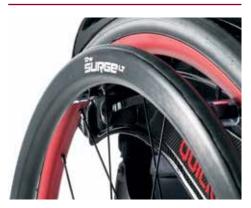

#### // FOLD-DOWN BACKREST

This half-folding backrest folds to the front and achieves a small wheelchair size for portability.

// SURGE® LT HANDRIMS

Its Gripton rubber strip on top of the ergonomic oval shaped rim offers maximum traction.