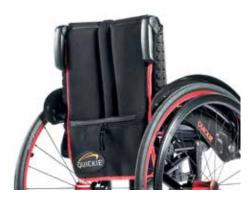

#### **// SEVERAL PUSH HANDLES**

Choose the pushhandle which fits best for you. Decide between the integrated one (as shown) or the fold-down or height adjustable one.