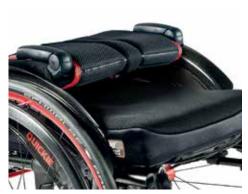

#### // ADD SOME COLOUR TO YOUR UPHOLSTERY

This very comfortable and smart backrest upholstery can be taylored by 5 different colour trims.