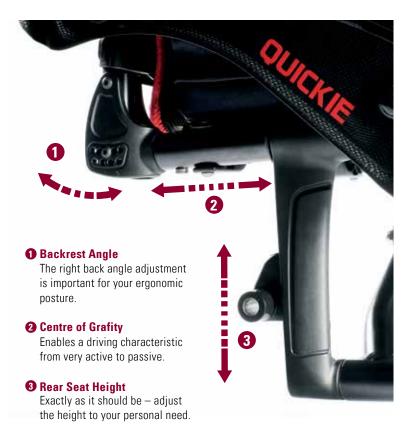

The versatility of the Neon² doesn't end there. The durable aluminium axle-stem allows for simple adjustments to the rear seat height and centre-of-gravity. Need to adjust the backrest angle? It's just as easy via the aluminium backrest bracket — all without the need of being without your wheelchair.

#### // ANGLE ADJUSTABLE BACK

Designer backrest solution integrated into the follow of the frame. Backrest angle from 75° to 103° in 4° increments.