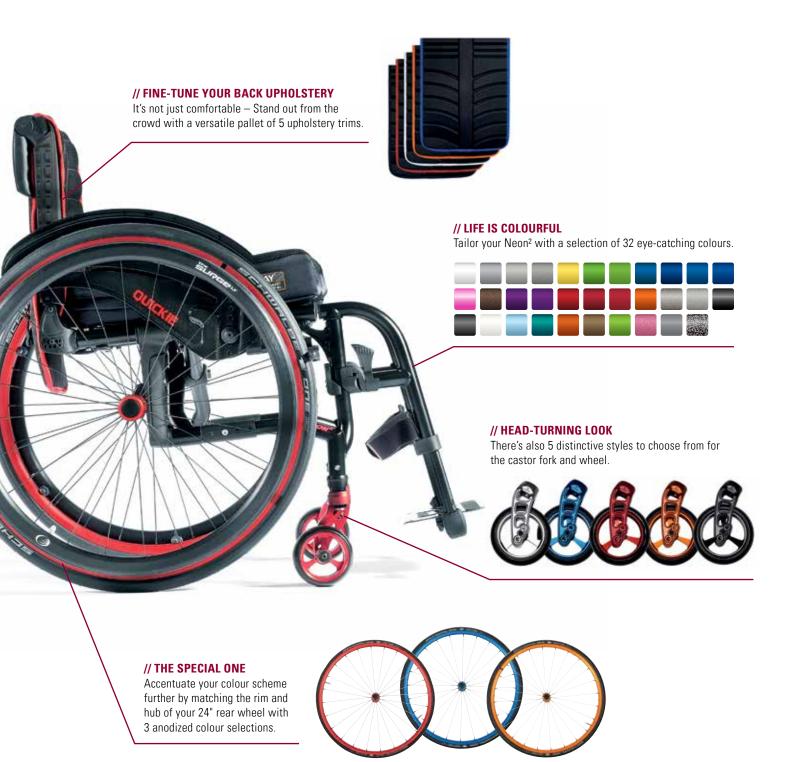

You are looking for individuality? Paint your personality all over the Neon² with a beautiful selection of colours for the frame, upholstery trims, wheels and forks. When you're done customising, it's not just the wheels that turn, heads will too.

#### // ADD SOME COLOUR TO YOUR UPHOLSTERY

This very comfortable and smart backrest upholstery can be taylored by 5 different colour trims.

#### // ONE ARM FORK

This one arm fork especially in combination with the coloured aluminum forks gives your chair the special finish.