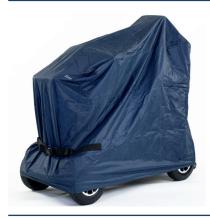

brake disc.

Part number 22219108



#### // TYRES FOR S700

Solid puncture proof tyre set complete wheel assembly including brake disc.

Part number 22219102

For further information on the full specification, options and accessories, please refer to the order form. All information is subject to change without notification. Please consult Sunrise Medical with any queries you may have. If you are visually impaired, this document can be viewed in PDF format at www.SunriseMedical.eu or alternatively is available on request in large text.





#### Sunrise Medical GmbH

Kahlbachring 2-4 69254 Malsch/HD Tel.: +49 (0) 72 53 / 9 80-0 Fax: +49 (0) 72 53 / 9 80-222 E-Mail: international@sunrisemedical.de www.SunriseMedical.eu





# S-SERIES SCOOTER ACCESSORIES



# S-SERIES SCOOTER ACCESSORIES



#### // STORAGE COVER

For S400, S425 and S700 models.

Part number 22219098



#### // SEAT COVER

For S400, S425 and S700 models.

Part number 22219097



// USER LEG COVER Weather proof cover with luxury

warm lining.

Part number 22219099



#### // USER ALL WEATHER CAPE

For S400, S425 and S700 models, featuring side zipper for easy access.

Part number 22219100



# // CRUTCH / WALKING STICK HOLDER

rear seat mount. Fits S400,S425 and S700 models.

Part number 22219094



### // CRUTCH / WALKING STICK HOLDER

rear frame mount, fits S400, S425 and S700 models.

Part number 22219095



#### // STORAGE BAG

Complete with carry handles, strap and separate useful small armrest mount bag. Rear seat back mount using supplied straps.

Part number 22219092



// WARNING TRIANGLE KIT Headres