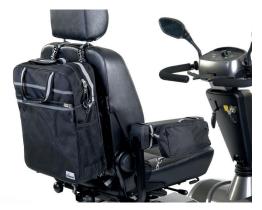

#### // STORAGE BAG

Complete with carry handles, strap and separate useful small armrest mount bag. Rear seat back mount using supplied straps.

Part number 22219092

// WARNING TRIANGLE KIT Headrest mounting. (Germany) Part number 22219105