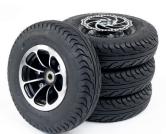

#### // TYRES FOR S700

Solid puncture proof tyre set complete wheel assembly including brake disc.

Part number 22219102

For further information on the full specification, options and accessories, please refer to the order form. All information is subject to change without notification. Please consult Sunrise Medical with any queries you may have. If you are visually impaired, this document can be viewed in PDF format at www.SunriseMedical.eu or alternatively is available on request in large text.