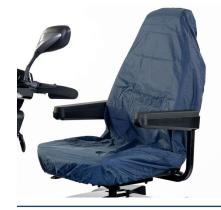

#### // SEAT COVER

For S400, S425 and S700 models.

Part number 22219097

// USER LEG COVER Weather proof cover with luxury

warm lining.

Part number 22219099