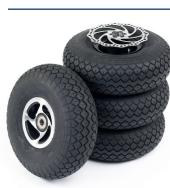

#### // TYRES FOR \$425

Solid puncture proof tyre set complete wheel assembly including brake disc.

Part number 22219108