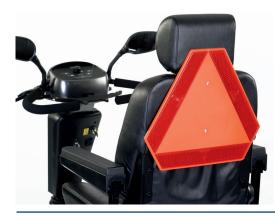

#### // STORAGE BAG

Complete with carry handles, strap and separate useful small armrest mount bag. Rear seat back mount using supplied straps.

Part number 22219092

// WARNING TRIANGLE KIT Headrest mounting. (Germany) Part number 22219105