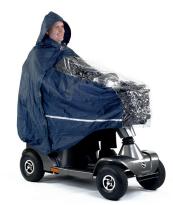

#### // USER ALL WEATHER CAPE

For S400, S425 and S700 models, featuring side zipper for easy access.

Part number 22219100