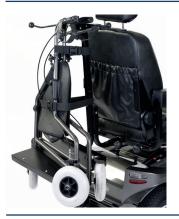

# // WHEELCHAIR OR WALKER HOLDER

Rear accessory mounting, suits S400, S425 and S700 models.

Part number 22219096