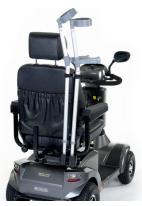

# // CRUTCH / WALKING STICK HOLDER

rear seat mount. Fits S400,S425 and S700 models.

Part number 22219094

### // CRUTCH / WALKING STICK HOLDER

rear frame mount, fits S400, S425 and S700 models.

Part number 22219095