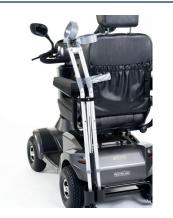

# // CRUTCH / WALKING STICK HOLDER

rear seat mount. Fits S400,S425 and S700 models.

Part number 22219094

### // CRUTCH / WALKING STICK HOLDER

rear frame mount, fits S400, S425 and S700 models.

Part number 22219095