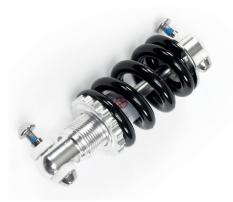

#### // HEAVY DUTY SUSPENSION

kit for S400 / S425 models. Offers a firmer and stiffer ride for rear suspension.

Part number 222191066