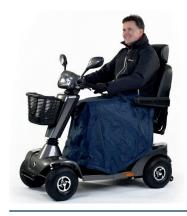

#### // SEAT COVER

For S400, S425 and S700 models.

Part number 22219097

// USER LEG COVER Weather proof cover with luxury

warm lining.

Part number 22219099