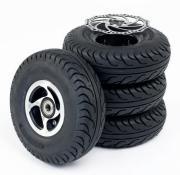

// TYRES FOR S400 Solid puncture proof tyre set complete wheel assembly including brake disc.

Part number 22219107