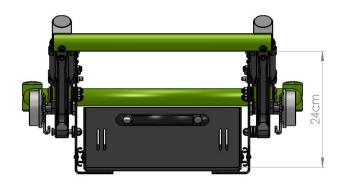

## **Technical Data Overview:**

Weight of heaviest part:

Max. overall height:80 - 145 cmMax. overall length:90 - 145 cmMax. overall width:53 - 63 cm

Max. turning circle:750 mmMax. safe slope:10°Chair weight:from 18 kgDismantled weight:14 - 22 kg