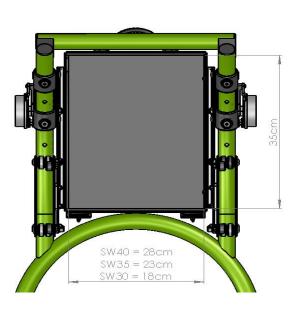

Edition: 11.24 Valid until: 11.25

|                                                                                                                                                                                                                                        | Valid aritin. 11.25                                        |                                                       |
|----------------------------------------------------------------------------------------------------------------------------------------------------------------------------------------------------------------------------------------|------------------------------------------------------------|-------------------------------------------------------|
| Deliver to:<br>Name:<br>Street:                                                                                                                                                                                                        | Deliver to: Name: Street:                                  |                                                       |
| Town: Postal code:<br>E-Mail:                                                                                                                                                                                                          | Town:<br>  E-Mail:                                         | Postal code:                                          |
| Tel: Fax:                                                                                                                                                                                                                              | Tel:                                                       | Fax:                                                  |
| Order date: Purchase order: Number required:  □ Order □ Calculation □ Built 4                                                                                                                                                          | Marked for:  Sunrise order  ■ = Standa /. = Price re       | rd □ = Cost option                                    |
| 1 Order 1 Calculation 1 Built 4                                                                                                                                                                                                        |                                                            | ervice fax number: +497253 980-222                    |
| Art. no.: 82000001                                                                                                                                                                                                                     | USER WEIG                                                  |                                                       |
|                                                                                                                                                                                                                                        | Mandatory Informa                                          | ation to ensure correct configuration  Base Price     |
|                                                                                                                                                                                                                                        | BASIC MODEL                                                | Dasc i fiec                                           |
| <ul> <li>Seat depth is adjustable from 37.5 cm</li> <li>Patented Rotation-In-Space Wheelcha</li> <li>Angle adjustable back</li> <li>Rear wheel (16", 22", 24") with drum bi</li> <li>Push bar, angle- and height adjustable</li> </ul> | ir Technology - controlled tilting in a range of 4<br>reak | 45° (-5° bis 40°)                                     |
| CLIENT MEA                                                                                                                                                                                                                             | SUREMENTS (all measurements with                           | out cushion)                                          |
| <b>SEAT DEPTH SELECTION</b> - only factory se all seat depths are adjustable from 37,5 - 45                                                                                                                                            |                                                            | I -<br>m outside frame tube to outside frame tube     |
|                                                                                                                                                                                                                                        |                                                            | Seat width 30 cm ZRS010104 Seat width 35 cm ZRS010105 |
| O Seat depth 40,0 cm St                                                                                                                                                                                                                |                                                            |                                                       |
| O Seat depth 42,5 cm St                                                                                                                                                                                                                |                                                            | Seat width 40 cm ZRS010106                            |
|                                                                                                                                                                                                                                        | D45                                                        | Seat width 40 cm ZRS010106                            |
|                                                                                                                                                                                                                                        | D45                                                        |                                                       |
| SEAT HEIGHT SELECTION - in dependance  Front   Rear   Center of                                                                                                                                                                        | D45                                                        |                                                       |