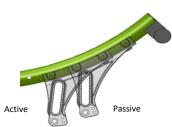

### Active:

- easy to push & to tip
- short wheelbase Passive

#### Passive:

- tip resistant
- longer wheelbase

For more information visit our webpage www.SunriseMedical.eu

© Sunrise Medical 2025

16" rear wheel with drum break, solid

22", 24" rear wheel with drum break, 36 spokes (silver), cross-wise spokes