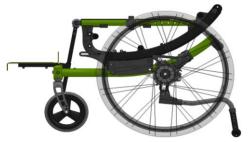

## **Technical Data Overview:**

Weight of heaviest part:

Max. overall height:80 - 145 cmMax. overall length:90 - 145 cmMax. overall width:53 - 63 cm

Max. turning circle:750 mmMax. safe slope:10°Chair weight:from 18 kgDismantled weight:14 - 22 kg

Product is **crash tested accoring to ISO 7176-19** and therefore approved for transportation in a vehicle For transport wihout a user the chari must be safe clamped in the vehicle

All changes in the configuration might change the seat heights. Manufacturing tolerances of +/- 1 cm  $\,$ 