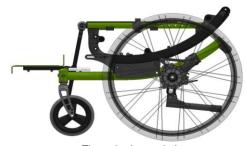

## **Technical Data Overview:**

Weight of heaviest part:

Max. overall height:80 - 145 cmMax. overall length:90 - 145 cmMax. overall width:53 - 63 cm

Max. turning circle:750 mmMax. safe slope:10°Chair weight:from 18 kgDismantled weight:14 - 22 kg

Product is **crash tested accoring to ISO 7176-19** and therefore approved for transportation in a vehicle For transport wihout a user the chari must be safe clamped in the vehicle

All changes in the configuration might change the seat heights. Manufacturing tolerances of +/- 1 cm  $\,$ 