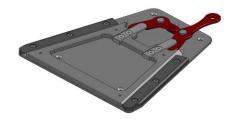

### **Chair dimensions**

Base plate

Trapezoid adapter complete

Right Run

Marathon Plus

Solid

Aluminium silver anodized

Coloured Aluminum pushrim

2,1 kg

© Sunrise Medical 2025

|                                                  | • | = Standard C           | ) = No cost optio | n 🗆         | = Cost op  | otion        |                 |                   | F            | Price in € |
|--------------------------------------------------|---|------------------------|-------------------|-------------|------------|--------------|-----------------|-------------------|--------------|------------|
|                                                  |   | SEAT                   |                   |             |            |              |                 |                   | Ī            |            |
| RS020109                                         | • | Seat plate             |                   |             |            |              |                 |                   |              |            |
| RS020151                                         |   | Trapezoid adapte       | r complete, alur  | ninium (L:  | 30cm; W (f | front): 28cr | m; W (back      | ): 14cm) (not     | mounted)     |            |
| RS090018                                         |   | Positioning belt       |                   |             |            |              |                 | (not              | mounted)     |            |
|                                                  |   | JAY Cushions - f       | for complete pro  | duct range  | see Jav o  | rder forms   | <b>:</b> :      |                   |              |            |
| AY020002                                         |   | JAY Basic              | ior complete pre  | radot range | roos say s | 1401 1011110 |                 | ot with Trapezoid | d adapter)   |            |
| AY020003                                         |   | JAY Soft Combi P       | )                 |             |            |              | (r              | ot with Trapezoid | d adapter)   |            |
| JAY020001                                        |   | JAY Easy Visco         |                   |             |            |              | (r              | ot with Trapezoid | d adapter)   |            |
|                                                  |   | 0.4.0TOD TVD           | -0                |             |            |              |                 |                   |              |            |
| RS080301                                         |   | CASTOR TYRE Solid      | :8                |             |            |              |                 |                   | Т            |            |
| ZRS080301                                        | 0 | Soft solid             |                   |             |            |              |                 |                   | (only 6")    |            |
| ZRS080305                                        | 0 | Pneumatic              |                   |             |            |              |                 |                   | (Only 0)     |            |
|                                                  |   | Tileumatic             |                   |             |            |              |                 |                   |              |            |
|                                                  |   | REAR WHEEL             | TYRES             |             |            |              |                 |                   |              |            |
| ZRS070102                                        | 0 | Solid                  |                   |             |            |              |                 |                   |              |            |
| ZRS070101                                        | 0 | Right Run              |                   |             |            |              | (pneumati       | c) (onl           | y 22"/24")   |            |
| ZRS070104                                        |   | Marathon plus evo      | olution           |             |            |              | (pneumati       | c)                | (only 24")   |            |
|                                                  |   |                        |                   |             |            |              |                 |                   |              |            |
|                                                  |   | HANDRIMS               |                   |             |            |              |                 |                   |              |            |
| ZRS070202                                        | 0 | Aluminium silver       |                   |             |            |              |                 |                   | y 22"/24")   |            |
| RS070201                                         | 0 | Aluminium clear p      |                   |             |            |              |                 |                   | y 22"/24")   |            |
| RS070203                                         |   | Aluminium colour       | powdercoated      |             |            |              |                 |                   | y 22"/24")   |            |
| RS070208                                         |   | Maxgrepp               |                   |             |            |              |                 | (onl              | y 22"/24")   |            |
| ZRS070317                                        | • | Handrim mounting       | g close 17mm      |             |            |              |                 | (not with 16" re  | ar wheel)    |            |
|                                                  |   |                        | 9 0.000           |             |            |              |                 |                   |              |            |
|                                                  |   | WHEEL LOCK             | (S                |             |            |              |                 |                   |              |            |
| ZRS070008                                        | • | Drumbrake wheel        |                   |             |            |              |                 |                   |              |            |
| ZRS060008                                        |   | Kneelever wheel I      | lock with extenti | on tubes    |            |              | (in addition to | drum break, onl   | y 22"/24")   |            |
|                                                  |   | SDOKE OHAD             | DC.               |             |            |              |                 | - /               | 0011 / 0 411 |            |
| RS070831                                         |   | SPOKE GUAR Transparent | פט                |             |            |              |                 | (only             | 22"/24")     | I          |
|                                                  |   | Папэраген              | ZRS070813 □       | Galactica   |            |              |                 |                   |              |            |
| ZRS070823                                        |   | Princess               | ZRS070818 □       | Jungle Fe   | ver        |              |                 |                   |              |            |
| ZRS070816                                        |   | Happy Lions            | ZRS070811 □       | Feather     |            |              |                 |                   |              |            |
| ZRS070819                                        |   | Monkeys                |                   | Pirates     |            |              |                 |                   |              |            |
| ZRS070820                                        |   | Oriental               | ZRS070806 □       | Chrome W    | /heel      |              |                 |                   |              |            |
| 70070000                                         |   | Superhero              | ZRS070814 □       | Graffiti    |            |              |                 |                   |              |            |
| .K3070029                                        |   | Hot Wheels             | ZRS070802 □       | Basketball  |            |              |                 |                   |              |            |
|                                                  | _ | Pool                   | ZRS070812 □       | Flying Wa   | ter 2      | ZRS070828    | □ Space         |                   |              |            |
| ZRS070817                                        |   |                        |                   |             |            |              |                 |                   |              |            |
| ZRS070829<br>ZRS070817<br>ZRS070822<br>ZRS070827 |   | Silk                   | ZRS070803 □       | Basketball  | 12         |              |                 |                   |              |            |