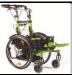

Edition: 11.24 Valid until: 11.25

|                                                                                                                                                                                                                                        | Valid aritin. 11.25                                        |                                                       |
|----------------------------------------------------------------------------------------------------------------------------------------------------------------------------------------------------------------------------------------|------------------------------------------------------------|-------------------------------------------------------|
| Deliver to:<br>Name:<br>Street:                                                                                                                                                                                                        | Deliver to: Name: Street:                                  |                                                       |
| Town: Postal code:<br>E-Mail:                                                                                                                                                                                                          | Town:<br>  E-Mail:                                         | Postal code:                                          |
| Tel: Fax:                                                                                                                                                                                                                              | Tel:                                                       | Fax:                                                  |
| Order date: Purchase order: Number required:  □ Order □ Calculation □ Built 4                                                                                                                                                          | Marked for:  Sunrise order  ■ = Standa /. = Price re       | rd □ = Cost option                                    |
| 1 Order 1 Calculation 1 Built 4                                                                                                                                                                                                        |                                                            | ervice fax number: +497253 980-222                    |
| Art. no.: 82000001                                                                                                                                                                                                                     | USER WEIG                                                  |                                                       |
|                                                                                                                                                                                                                                        | Mandatory Informa                                          | ation to ensure correct configuration  Base Price     |
|                                                                                                                                                                                                                                        | BASIC MODEL                                                | Dasc i fiec                                           |
| <ul> <li>Seat depth is adjustable from 37.5 cm</li> <li>Patented Rotation-In-Space Wheelcha</li> <li>Angle adjustable back</li> <li>Rear wheel (16", 22", 24") with drum bi</li> <li>Push bar, angle- and height adjustable</li> </ul> | ir Technology - controlled tilting in a range of 4<br>reak | 45° (-5° bis 40°)                                     |
| CLIENT MEA                                                                                                                                                                                                                             | SUREMENTS (all measurements with                           | out cushion)                                          |
| <b>SEAT DEPTH SELECTION</b> - only factory se all seat depths are adjustable from 37,5 - 45                                                                                                                                            |                                                            | I -<br>m outside frame tube to outside frame tube     |
|                                                                                                                                                                                                                                        |                                                            | Seat width 30 cm ZRS010104 Seat width 35 cm ZRS010105 |
| O Seat depth 40,0 cm St                                                                                                                                                                                                                |                                                            |                                                       |
| O Seat depth 42,5 cm St                                                                                                                                                                                                                |                                                            | Seat width 40 cm ZRS010106                            |
|                                                                                                                                                                                                                                        | D45                                                        | Seat width 40 cm ZRS010106                            |
|                                                                                                                                                                                                                                        | D45                                                        |                                                       |
| SEAT HEIGHT SELECTION - in dependance  Front   Rear   Center of                                                                                                                                                                        | D45                                                        |                                                       |