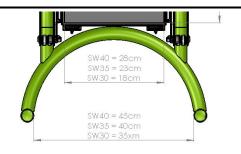

Edition: 11.24 Valid until: 11.25

|                                                                                                                                                                                                                                        | Valid aritin. 11.25                                        |                                                       |
|----------------------------------------------------------------------------------------------------------------------------------------------------------------------------------------------------------------------------------------|------------------------------------------------------------|-------------------------------------------------------|
| Deliver to:<br>Name:<br>Street:                                                                                                                                                                                                        | Deliver to: Name: Street:                                  |                                                       |
| Town: Postal code:<br>E-Mail:                                                                                                                                                                                                          | Town:<br>  E-Mail:                                         | Postal code:                                          |
| Tel: Fax:                                                                                                                                                                                                                              | Tel:                                                       | Fax:                                                  |
| Order date: Purchase order: Number required:  □ Order □ Calculation □ Built 4                                                                                                                                                          | Marked for:  Sunrise order  ■ = Standa /. = Price re       | rd □ = Cost option                                    |
| 1 Order 1 Calculation 1 Built 4                                                                                                                                                                                                        |                                                            | ervice fax number: +497253 980-222                    |
| Art. no.: 82000001                                                                                                                                                                                                                     | USER WEIG                                                  |                                                       |
|                                                                                                                                                                                                                                        | Mandatory Informa                                          | ation to ensure correct configuration  Base Price     |
|                                                                                                                                                                                                                                        | BASIC MODEL                                                | Dasc i fiec                                           |
| <ul> <li>Seat depth is adjustable from 37.5 cm</li> <li>Patented Rotation-In-Space Wheelcha</li> <li>Angle adjustable back</li> <li>Rear wheel (16", 22", 24") with drum bi</li> <li>Push bar, angle- and height adjustable</li> </ul> | ir Technology - controlled tilting in a range of 4<br>reak | 45° (-5° bis 40°)                                     |
| CLIENT MEA                                                                                                                                                                                                                             | SUREMENTS (all measurements with                           | out cushion)                                          |
| <b>SEAT DEPTH SELECTION</b> - only factory se all seat depths are adjustable from 37,5 - 45                                                                                                                                            |                                                            | I -<br>m outside frame tube to outside frame tube     |
|                                                                                                                                                                                                                                        |                                                            | Seat width 30 cm ZRS010104 Seat width 35 cm ZRS010105 |
| O Seat depth 40,0 cm St                                                                                                                                                                                                                |                                                            |                                                       |
| O Seat depth 42,5 cm St                                                                                                                                                                                                                |                                                            | Seat width 40 cm ZRS010106                            |
|                                                                                                                                                                                                                                        | D45                                                        | Seat width 40 cm ZRS010106                            |
|                                                                                                                                                                                                                                        | D45                                                        |                                                       |
| SEAT HEIGHT SELECTION - in dependance  Front   Rear   Center of                                                                                                                                                                        | D45                                                        |                                                       |

| Front  | Rear          | Center of | Seat Height in cm |    |    |    |    |    |    |    |    |    |
|--------|---------------|-----------|-------------------|----|----|----|----|----|----|----|----|----|
| Castor | Wheel Gravity |           | 43                | 44 | 45 | 46 | 47 | 48 | 49 | 50 | 51 | 52 |
|        | 16"           |           | 0                 | 0  | 0  | 0  | 0  | 0  | 0  |    |    |    |
| 6"     | 22"           | Active    |                   |    |    |    |    |    |    | 0  |    |    |
|        | 24"           |           |                   |    |    |    |    |    |    |    |    |    |
|        | 16"           |           | 0                 | 0  | 0  | 0  | 0  |    |    |    |    |    |
| 6"     | 22"           | Passive   |                   |    |    |    |    | 0  | 0  | 0  |    |    |
|        | 24"           |           |                   |    |    |    |    |    |    |    |    |    |
|        | 16"           |           |                   |    |    |    | 0  | 0  |    |    |    |    |
| 7"     | 22"           | Active    |                   |    |    |    |    |    |    | 0  | 0  |    |
|        | 24"           |           |                   |    |    |    |    |    |    |    |    |    |
|        | 16"           |           |                   |    |    | 0  | 0  |    |    |    |    |    |
| 7"     | 22"           | Passive   |                   |    |    |    |    | 0  | 0  | 0  | 0  |    |
|        | 24"           |           |                   |    |    |    |    |    |    |    | 0  |    |
|        | 16"           |           |                   |    |    |    |    | 0  | 0  |    |    |    |
| 8"     | 22"           | Active    |                   |    |    |    |    |    |    | 0  | 0  | 0  |
|        | 24"           |           |                   |    |    |    |    |    |    |    |    | 0  |
|        | 16"           |           |                   |    |    |    |    |    |    |    |    |    |
| 8"     | 22"           | Passive   |                   |    |    |    |    | 0  | 0  | 0  | 0  | 0  |
|        | 24"           |           |                   |    |    |    |    |    |    |    | 0  | 0  |