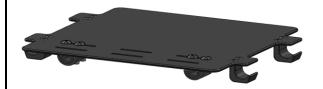

### **Chair dimensions**

Base plate

Trapezoid adapter complete

Right Run

Marathon Plus

Solid

Aluminium silver anodized

Coloured Aluminum pushrim

2,1 kg

© Sunrise Medical 2025

|                                                  | • | = Standard C           | ) = No cost optio | n 🗆         | = Cost op  | otion        |                 |                   | F            | Price in € |
|--------------------------------------------------|---|------------------------|-------------------|-------------|------------|--------------|-----------------|-------------------|--------------|------------|
|                                                  |   | SEAT                   |                   |             |            |              |                 |                   | Ī            |            |
| RS020109                                         | • | Seat plate             |                   |             |            |              |                 |                   |              |            |
| RS020151                                         |   | Trapezoid adapte       | r complete, alur  | ninium (L:  | 30cm; W (f | front): 28cr | m; W (back      | ): 14cm) (not     | mounted)     |            |
| RS090018                                         |   | Positioning belt       |                   |             |            |              |                 | (not              | mounted)     |            |
|                                                  |   | JAY Cushions - f       | for complete pro  | duct range  | see Jav o  | rder forms   | <b>:</b> :      |                   |              |            |
| AY020002                                         |   | JAY Basic              | ior complete pre  | radot range | roos say s | 1401 1011110 |                 | ot with Trapezoid | d adapter)   |            |
| AY020003                                         |   | JAY Soft Combi P       | )                 |             |            |              | (r              | ot with Trapezoid | d adapter)   |            |
| JAY020001                                        |   | JAY Easy Visco         |                   |             |            |              | (r              | ot with Trapezoid | d adapter)   |            |
|                                                  |   | 0.4.0TOD TVD           | -0                |             |            |              |                 |                   |              |            |
| RS080301                                         |   | CASTOR TYRE Solid      | :8                |             |            |              |                 |                   | Т            |            |
| ZRS080301                                        | 0 | Soft solid             |                   |             |            |              |                 |                   | (only 6")    |            |
| ZRS080305                                        | 0 | Pneumatic              |                   |             |            |              |                 |                   | (Only 0)     |            |
|                                                  |   | Tileumatic             |                   |             |            |              |                 |                   |              |            |
|                                                  |   | REAR WHEEL             | TYRES             |             |            |              |                 |                   |              |            |
| ZRS070102                                        | 0 | Solid                  |                   |             |            |              |                 |                   |              |            |
| ZRS070101                                        | 0 | Right Run              |                   |             |            |              | (pneumati       | c) (onl           | y 22"/24")   |            |
| ZRS070104                                        |   | Marathon plus evo      | olution           |             |            |              | (pneumati       | c)                | (only 24")   |            |
|                                                  |   |                        |                   |             |            |              |                 |                   |              |            |
|                                                  |   | HANDRIMS               |                   |             |            |              |                 |                   |              |            |
| ZRS070202                                        | 0 | Aluminium silver       |                   |             |            |              |                 |                   | y 22"/24")   |            |
| RS070201                                         | 0 | Aluminium clear p      |                   |             |            |              |                 |                   | y 22"/24")   |            |
| RS070203                                         |   | Aluminium colour       | powdercoated      |             |            |              |                 |                   | y 22"/24")   |            |
| RS070208                                         |   | Maxgrepp               |                   |             |            |              |                 | (onl              | y 22"/24")   |            |
| ZRS070317                                        | • | Handrim mounting       | g close 17mm      |             |            |              |                 | (not with 16" re  | ar wheel)    |            |
|                                                  |   |                        | 9 0.000           |             |            |              |                 |                   |              |            |
|                                                  |   | WHEEL LOCK             | (S                |             |            |              |                 |                   |              |            |
| ZRS070008                                        | • | Drumbrake wheel        |                   |             |            |              |                 |                   |              |            |
| ZRS060008                                        |   | Kneelever wheel I      | lock with extenti | on tubes    |            |              | (in addition to | drum break, onl   | y 22"/24")   |            |
|                                                  |   | SDOKE OHAD             | DC.               |             |            |              |                 | - /               | 0011 / 0 411 |            |
| RS070831                                         |   | SPOKE GUAR Transparent | פט                |             |            |              |                 | (only             | 22"/24")     | I          |
|                                                  |   | Папэраген              | ZRS070813 □       | Galactica   |            |              |                 |                   |              |            |
| ZRS070823                                        |   | Princess               | ZRS070818 □       | Jungle Fe   | ver        |              |                 |                   |              |            |
| ZRS070816                                        |   | Happy Lions            | ZRS070811 □       | Feather     |            |              |                 |                   |              |            |
| ZRS070819                                        |   | Monkeys                |                   | Pirates     |            |              |                 |                   |              |            |
| ZRS070820                                        |   | Oriental               | ZRS070806 □       | Chrome W    | /heel      |              |                 |                   |              |            |
| 70070000                                         |   | Superhero              | ZRS070814 □       | Graffiti    |            |              |                 |                   |              |            |
| .K3070029                                        |   | Hot Wheels             | ZRS070802 □       | Basketball  |            |              |                 |                   |              |            |
|                                                  | _ | Pool                   | ZRS070812 □       | Flying Wa   | ter 2      | ZRS070828    | □ Space         |                   |              |            |
| ZRS070817                                        |   |                        |                   |             |            |              |                 |                   |              |            |
| ZRS070829<br>ZRS070817<br>ZRS070822<br>ZRS070827 |   | Silk                   | ZRS070803 □       | Basketball  | 12         |              |                 |                   |              |            |