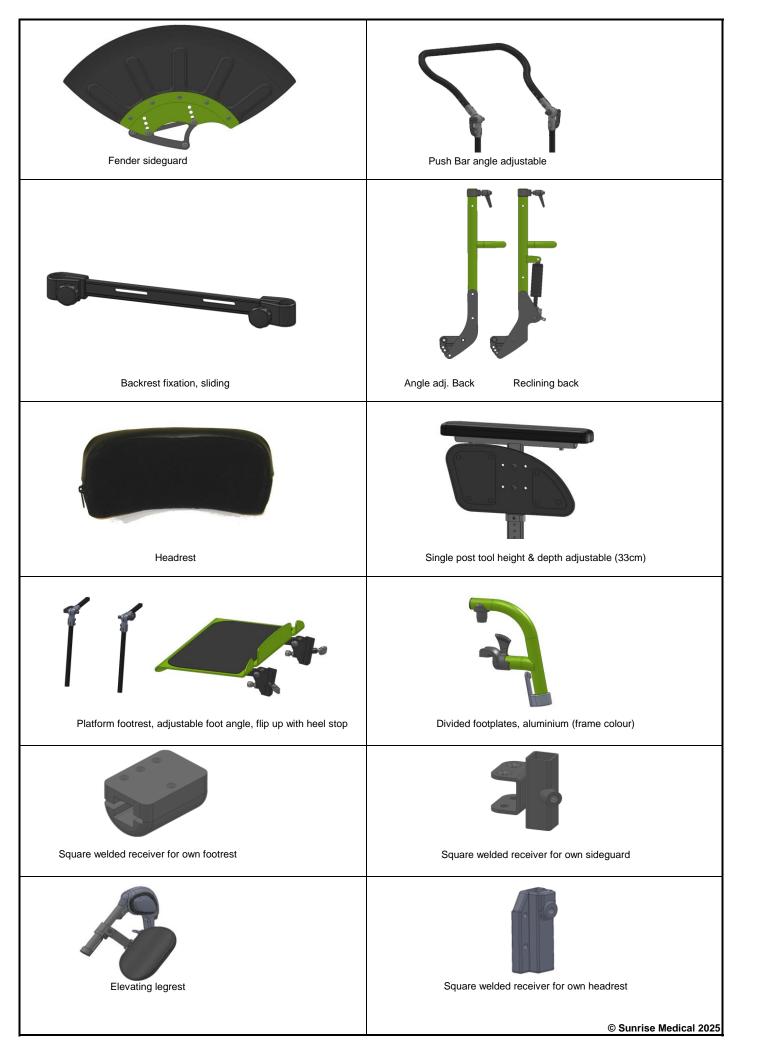

ketball  |            |              |                 |                   |              |            |
|                                                  | _ | Pool                   | ZRS070812 □       | Flying Wa   | ter 2      | ZRS070828    | □ Space         |                   |              |            |
| ZRS070817                                        |   |                        |                   |             |            |              |                 |                   |              |            |
| ZRS070829<br>ZRS070817<br>ZRS070822<br>ZRS070827 |   | Silk                   | ZRS070803 □       | Basketball  | 12         |              |                 |                   |              |            |

visit our webpage
www.SunriseMedical.eu
© Sunrise Medical 2025



| SIDEGUARDS  ***Wo stoguard** **Fonder stoguard | Zippie RS           |                                                                                                                    |                                                  |
|----------------------------------------------------------------------------------------------------------------------------------------------------------------------------------------------------------------------------------------------------------------------------------------------------------------------------------------------------------------------------------------------------------------------------------------------------------------------------------------------------------------------------------------------------------------------------