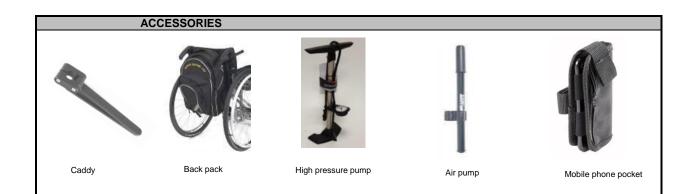

|                                         |       |         |         |                      | €     |
| Sunrise Medical                                            | Customer ser                   | vice          |                  |                                         |       |         | For mo  | ore informat         |       |
| Address: Ul. Wal                                           | -                              | 6 400, Gorsa  | aw, Gorzów WII   | -                                       |       |         |         | our webpag           |       |
| Tel. +48 95 737 25 14 E-mail: cs.pl@sunrise-medical.pl www |                                |               |                  |                                         |       |         |         |                      | al.eu |











Axle plate anodized, silver



Axle plate anodized, black

## 24 " LIGHT WEIGHT WHEEL COLOURS







Lightweight wheel, anodized blue



Lightweight wheel, anodized red