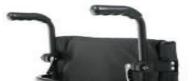

and positive angles are > 90°.

| Quickie L              | ife F | R                                                                                              |                        |
|------------------------|-------|------------------------------------------------------------------------------------------------|------------------------|
|                        | •     | = Standard O = No cost option $\square$ = Cost option                                          | €                      |
|                        |       | SEAT UPHOLSTERY AND CUSHIONS                                                                   |                        |
|                        |       | Seat Slings                                                                                    |                        |
| LRF020001              | •     | Seat sling, Nylon, tension adjustable                                                          |                        |
| LRF020002              |       | Seat sling, nylon, tension adjustable, 1 utility bag                                           |                        |
| LRF020000              | 0     | Without seat sling                                                                             |                        |
|                        |       | Seat Cushion with black cover                                                                  |                        |
| LRF020101              |       | Seat cushion, foam (medium-soft), cover with zipper, black, 30 mm                              |                        |
| LRF020102              |       | Seat cushion, foam (medium-soft), cover with zipper, black, 50 mm                              |                        |
|                        |       |                                                                                                |                        |
| 141/0000000            |       | Jay Cushion - for complete Jay product range see Jay order forms                               | <del></del>            |
| JAY020002<br>JAY020003 |       | JAY Soft Combi P                                                                               |                        |
| JAY020001              |       | JAY Easy Visco C                                                                               |                        |
| JAY020007              |       | JAY Easy Fluid                                                                                 |                        |
| JAY020004              |       | JAY LITE                                                                                       |                        |
|                        |       | Seat accessories                                                                               |                        |
| LRF090018              |       | Lap belt with buckle, metal                                                                    |                        |
|                        |       | ·                                                                                              |                        |
|                        |       | BACKREST                                                                                       |                        |
| Backrest h             |       |                                                                                                |                        |
| Back height            | set a | · · · · · · · · · · · · · · · · · · ·                                                          |                        |
|                        |       | O 275 O 325 O 375 O 425                                                                        |                        |
|                        |       | O 300 O 350 O 400 O 450                                                                        |                        |
| LRF030001              | •     | Backrest tube, aluminum (from                                                                  | n BH 275mm)            |
| LRF030015              |       | Backrest, angle-adjustable, fold-down                                                          |                        |
|                        |       | LRF030512 ○ 78° LRF030518 ○ 82° LRF030514 ○ 86°                                                |                        |
|                        |       | LRF030500 ○ 90° LRF030504 ○ 94° LRF030508 ○ 98°                                                |                        |
| LRF030102              |       | Backrest, angle-adjustable, lock when folded (only with ang                                    | gle adj back)          |
|                        |       | Push handles                                                                                   |                        |
| LRF030201              | 0     | Push handles long                                                                              |                        |
| LRF030200              | 0     | Without push handles                                                                           |                        |
| LRF030203              |       | Push handles, fold-down (only from back he                                                     | eight 300mm)           |
| LRF030204              |       | Push handles, height-adjustable (only from back he                                             | · ·                    |
| LRF030205              |       | Push handles, height-adjustable for Jay backs (only from back he                               | ight 300mm)            |
|                        |       | Head rest                                                                                      |                        |
| LRF030410              |       | Headrest, tall height, depth and angle-adjustable, 230 x 110 mm (Only with push handles height | nt adjustable)         |
| LRF030411              |       | Headrest, medium height, depth & angle-adjustable, 200 x 110 mm (Only with push handles height | nt adjustable)         |
|                        |       | Backrest upholstery (black)                                                                    |                        |
| LRF030316              | 0     | EXO Backrest sling, padded, adjustable, 1 accessory bag, black (EXO Evo version)               |                        |
| 2 0000.0               |       | Colour, binding tape:   Black O Orange O Silver O Red O Blue                                   |                        |
| LRF030317              |       | EXO PRO Backrest, padded, adj., breathable spacer fabric, 1 accessory bag, black (EXO Evo      | version)               |
|                        |       | Colour, binding tape:   Black O Orange O Silver O Red O Blue                                   |                        |
| LRF030000              | 0     | Without backrest upholstery                                                                    |                        |
|                        |       | · · · ·                                                                                        |                        |
|                        |       |                                                                                                |                        |
|                        |       |                                                                                                |                        |
|                        |       |                                                                                                |                        |
|                        |       |                                                                                                |                        |
|                        |       |                                                                                                |                        |
|                        |       |                                                                                                |                        |
|                        |       |                                                                                                |                        |
|                        |       |                                                                                                | For more information   |
|                        |       |                                                                                                | www.SunriseMedical.eu  |
|                        |       |                                                                                                | © Sunrise Medical 2025 |

## **BACKREST**

Backrest, angle-adjustable, lock when folded

Push handles long

Fold down push

Height adjustable push handles

EXO backrest sling (new EXO Evo version)

EXO PRO backrest sling (new EXO Evo version)