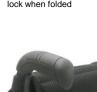

and positive angles are > 90°.

| Quickie L              | ife F | R                                                                                              |                        |
|------------------------|-------|------------------------------------------------------------------------------------------------|------------------------|
|                        | •     | = Standard O = No cost option $\square$ = Cost option                                          | €                      |
|                        |       | SEAT UPHOLSTERY AND CUSHIONS                                                                   |                        |
|                        |       | Seat Slings                                                                                    |                        |
| LRF020001              | •     | Seat sling, Nylon, tension adjustable                                                          |                        |
| LRF020002              |       | Seat sling, nylon, tension adjustable, 1 utility bag                                           |                        |
| LRF020000              | 0     | Without seat sling                                                                             |                        |
|                        |       | Seat Cushion with black cover                                                                  |                        |
| LRF020101              |       | Seat cushion, foam (medium-soft), cover with zipper, black, 30 mm                              |                        |
| LRF020102              |       | Seat cushion, foam (medium-soft), cover with zipper, black, 50 mm                              |                        |
|                        |       |                                                                                                |                        |
| 141/0000000            |       | Jay Cushion - for complete Jay product range see Jay order forms                               | <del></del>            |
| JAY020002<br>JAY020003 |       | JAY Soft Combi P                                                                               |                        |
| JAY020001              |       | JAY Easy Visco C                                                                               |                        |
| JAY020007              |       | JAY Easy Fluid                                                                                 |                        |
| JAY020004              |       | JAY LITE                                                                                       |                        |
|                        |       | Seat accessories                                                                               |                        |
| LRF090018              |       | Lap belt with buckle, metal                                                                    |                        |
|                        |       | ·                                                                                              |                        |
|                        |       | BACKREST                                                                                       |                        |
| Backrest h             |       |                                                                                                |                        |
| Back height            | set a | · · · · · · · · · · · · · · · · · · ·                                                          |                        |
|                        |       | O 275 O 325 O 375 O 425                                                                        |                        |
|                        |       | O 300 O 350 O 400 O 450                                                                        |                        |
| LRF030001              | •     | Backrest tube, aluminum (from                                                                  | n BH 275mm)            |
| LRF030015              |       | Backrest, angle-adjustable, fold-down                                                          |                        |
|                        |       | LRF030512 ○ 78° LRF030518 ○ 82° LRF030514 ○ 86°                                                |                        |
|                        |       | LRF030500 ○ 90° LRF030504 ○ 94° LRF030508 ○ 98°                                                |                        |
| LRF030102              |       | Backrest, angle-adjustable, lock when folded (only with ang                                    | gle adj back)          |
|                        |       | Push handles                                                                                   |                        |
| LRF030201              | 0     | Push handles long                                                                              |                        |
| LRF030200              | 0     | Without push handles                                                                           |                        |
| LRF030203              |       | Push handles, fold-down (only from back he                                                     | eight 300mm)           |
| LRF030204              |       | Push handles, height-adjustable (only from back he                                             | · ·                    |
| LRF030205              |       | Push handles, height-adjustable for Jay backs (only from back he                               | ight 300mm)            |
|                        |       | Head rest                                                                                      |                        |
| LRF030410              |       | Headrest, tall height, depth and angle-adjustable, 230 x 110 mm (Only with push handles height | nt adjustable)         |
| LRF030411              |       | Headrest, medium height, depth & angle-adjustable, 200 x 110 mm (Only with push handles height | nt adjustable)         |
|                        |       | Backrest upholstery (black)                                                                    |                        |
| LRF030316              | 0     | EXO Backrest sling, padded, adjustable, 1 accessory bag, black (EXO Evo version)               |                        |
| 2 0000.0               |       | Colour, binding tape:   Black O Orange O Silver O Red O Blue                                   |                        |
| LRF030317              |       | EXO PRO Backrest, padded, adj., breathable spacer fabric, 1 accessory bag, black (EXO Evo      | version)               |
|                        |       | Colour, binding tape:   Black O Orange O Silver O Red O Blue                                   |                        |
| LRF030000              | 0     | Without backrest upholstery                                                                    |                        |
|                        |       | · · · ·                                                                                        |                        |
|                        |       |                                                                                                |                        |
|                        |       |                                                                                                |                        |
|                        |       |                                                                                                |                        |
|                        |       |                                                                                                |                        |
|                        |       |                                                                                                |                        |
|                        |       |                                                                                                |                        |
|                        |       |                                                                                                |                        |
|                        |       |                                                                                                | For more information   |
|                        |       |                                                                                                | www.SunriseMedical.eu  |
|                        |       |                                                                                                | © Sunrise Medical 2025 |

## **BACKREST**

Backrest, angle-adjustable, lock when folded

Push handles long

Fold down push

Height adjustable push handles

EXO backrest sling (new EXO Evo version)

EXO PRO backrest sling (new EXO Evo version)