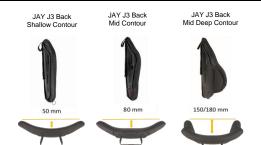

## **SEAT UPHOLSTERY AND CUSHIONS**

Seat cushion, cover with zipper, black

Jay Basic (picture shown without upholstery)

Jay Soft Combi P (picture shown without upholstery)

Jay Easy Visco (picture shown without upholstery)