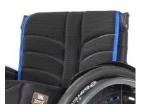

## **BACKREST**

Backrest, angle-adjustable, lock when folded

Push handles long

Fold down push

Height adjustable push handles

EXO backrest sling (new EXO Evo version)

EXO PRO backrest sling (new EXO Evo version)