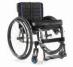

# Life R

Edition: 01.25

| V       |          |        |            |              |        |               |          |        |        | ~      |        |       |       |          |           | V       | alid un          | til: 10.2 | 25         |         |              |        |        |   |
|---------|----------|--------|------------|--------------|--------|---------------|----------|--------|--------|--------|--------|-------|-------|----------|-----------|---------|------------------|-----------|------------|---------|--------------|--------|--------|---|
| Invoice | to:      |        |            |              |        |               |          |        |        |        |        |       |       |          | Deliver   | to:     |                  |           |            |         |              |        |        |   |
| Name:   |          |        |            |              |        |               |          |        |        |        |        |       |       |          | Name:     |         |                  |           |            |         |              |        |        |   |
| Street: |          |        |            |              |        |               |          |        |        |        |        | i     | (     |          | Street:   |         |                  |           |            |         |              |        |        |   |
| Town:   |          |        |            |              |        | Pos           | tal co   | ode:   |        |        |        |       | ,     | <b>C</b> | Town:     |         |                  |           |            | Р       | ostal c      | ode:   |        |   |
| E-Mail: |          |        |            |              |        |               |          |        |        |        |        |       |       |          | E-Mail:   |         |                  |           |            | -       |              |        |        |   |
| Tel:    |          |        |            |              |        | Fax           | !        |        |        |        |        |       |       |          | Tel:      |         |                  |           |            | F       | ax:          |        |        |   |
| Order o | date:    |        |            |              |        |               |          |        |        |        |        |       |       |          | Marked    | d for:  |                  |           |            |         |              |        |        |   |
| Purcha  | se o     | rder:  |            |              |        |               |          |        |        |        |        |       |       |          |           |         |                  |           |            |         |              |        |        |   |
| Numbe   | r rec    | uired  | :          |              |        |               |          |        |        |        |        |       |       |          | Sunrise   | e ord   | er no:           |           |            |         |              |        |        |   |
|         |          | -      |            |              |        |               |          |        |        |        |        |       |       |          | • = 5     | Ston    | dord             |           |            | -       | □ = C        | oct or | otion  |   |
|         | Ord      | der    | □ Calo     | culation     |        |               | Built    | 4 m    | е      |        |        |       |       |          |           |         | uaru<br>ost opti | ion       |            |         | □ = <b>C</b> | usi up | JUIT   |   |
|         |          |        |            |              |        |               |          |        |        |        |        |       |       |          |           |         |                  |           |            |         |              |        |        |   |
|         |          |        |            |              |        |               |          |        |        |        |        |       |       |          | Max. u    | ıser    | weigh            | nt:       |            | _       |              | 1      | 125 kg | j |
| Ar      | t. nc    | o.: 84 | 400101     |              |        |               |          |        |        |        |        |       |       |          | USER      | WE      | IGHT             |           |            |         |              |        | kç     | j |
|         |          |        |            |              |        |               |          |        |        |        |        |       |       |          | Mandatory | y infor | mation to        | ensure o  | correct co | onfigur | ation        |        |        |   |
|         |          |        |            |              |        |               |          |        |        |        |        |       |       |          |           |         | Bas              | e Pri     | ice        |         |              |        |        |   |
|         |          |        |            | C            | LIEN   | IT M          | EAS      | URI    | EME    | NT     | (all n | nea   | sure  | men      | ts in mr  | m wi    | ithout (         | cushio    | n)         |         |              |        |        |   |
| 0.5     |          | MIDT   | 05. 5      | OTION        |        |               | ,        |        |        |        |        |       |       | ,        |           | ,       |                  |           |            |         |              |        |        |   |
| SE      | ΑIV      | MIDI   | H SELE     | CTION - r    | meası  | ured          | rom      | outsi  | de fra | ame t  | ube t  | o out | tside | tram     | e tube (m | nm)     |                  |           |            |         |              |        |        |   |
|         | 3        | 40     | 360        | 380          | 40     | 00            | 42       | 20     | 4      | 40     | 46     | 60    | 4     | 80       | 1         |         |                  |           |            |         |              |        |        |   |
|         |          | 0      | 0          | 0            | (      | )             | (        | )      | (      | C      | C      | )     | (     | Э        |           |         |                  |           |            |         |              |        |        |   |
|         |          |        |            |              |        |               |          |        |        |        |        |       |       |          | _'        |         |                  |           |            |         |              |        |        |   |
| c-      | A T F    | SEDT   | ٥٢. ٢      | CTION        |        |               | J:       |        |        |        |        |       |       |          |           |         |                  |           |            |         |              |        |        |   |
| 3E      | AIL      | JEPI   | II SELE    | CTION -      | meas   | surec         | 1 111 11 | 1111   |        |        |        |       |       |          |           |         |                  |           |            |         |              |        |        |   |
|         | 3        | 60     | 380        | 400          | 42     | 20            | 44       | 10     | 4      | 60     | 48     | 30    | 5     | 00       | 1         |         |                  |           |            |         |              |        |        |   |
|         |          | 0      | 0          | 0            |        | )             | (        | )      | C      | )      | C      | )     | (     | )        |           |         |                  |           |            |         |              |        |        |   |
|         |          | S      | hort Fran  | ne           | Me     | diun          | r Fra    | me     |        | L      | ong l  | Fran  | ne    |          |           |         |                  |           |            |         |              |        |        |   |
|         |          |        |            |              |        |               |          |        |        |        |        |       |       |          |           |         |                  |           |            |         |              |        |        |   |
|         |          |        |            |              |        |               |          |        |        |        |        |       |       |          |           |         |                  |           |            |         |              |        |        |   |
| FR      | ONT      | SEA    | T HEIGI    | HT SELE      | CTIC   | N: i          | n dep    | end    | ance   | of f   | ont c  | casto | ors a | nd fr    | ame ver   | rsion   | s                |           |            |         |              |        |        |   |
|         |          |        |            |              | F      |               | :        |        | · ·    |        |        |       |       |          |           |         |                  |           |            |         |              |        |        |   |
|         |          |        | Fork type  | (mm)         |        |               | at hei   |        |        |        | 450    | 460   | 470   | 480      | 490 50    | 0       |                  |           |            |         |              |        |        |   |
|         | <b>—</b> |        | ninium (1  |              | 0      | 0             | 0        | 0      | 0      | 0      | 730    | 700   | 470   | 700      | 430 30    | ĭ       |                  |           |            |         |              |        |        |   |
|         | 4"       |        | ninium (1  |              |        |               |          | 0      | 0      | 0      | 0      |       | 0     |          |           |         |                  |           |            |         |              |        |        |   |
| ţç      | 5"       | _      | ninium (1  |              | 0      | 0             | 0        | 0      | 0      | 0      | 0      |       |       |          |           |         |                  |           |            |         |              |        |        |   |
| Castor  | Ľ        |        | ninium (1  |              |        |               | 0        | 0      | 0      | 0      | 0      | 0     | 0     | 0        |           |         |                  |           |            |         |              |        |        |   |
|         | 6"       |        | ninium (13 |              |        | 0             | 0        | 0      | 0      | 0      | 0      | 0     |       |          |           |         |                  |           |            |         |              |        |        |   |
| Front   | <u> </u> |        | ninium (1  |              |        |               |          | 0      | 0      | 0      | 0      | 0     | 0     | 0        | 0         |         |                  |           |            |         |              |        |        |   |
|         | 7"       | Alum   | ninium (1  | 58mm)        |        |               |          |        |        |        | 0      | 0     | 0     | 0        | 0 0       | )       |                  |           |            |         |              |        |        |   |
|         |          | Max.   | difference | ce front/ re | ear se | at he         | ight: (  | 0 - 11 | 10 mi  | m      |        |       |       |          |           |         |                  |           |            |         |              |        |        |   |
|         |          |        |            |              |        |               |          |        |        |        |        |       |       |          |           |         |                  |           |            |         |              |        |        |   |
| RE      | AR :     | SEAT   | HEIGH      | T SELEC      | OIT    | <b>l</b> : in | depe     | ndaı   | nce (  | of rea | ar wh  | eel : | size  |          |           |         |                  |           |            |         |              |        |        |   |
|         |          |        |            |              |        |               |          |        |        |        |        |       |       |          |           |         |                  |           |            |         |              |        |        |   |