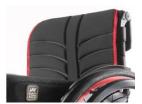

## **BACKREST**

Backrest, angle-adjustable, lock when folded

Push handles long

Fold down push

Height adjustable push handles

EXO backrest sling (new EXO Evo version)

EXO PRO backrest sling (new EXO Evo version)