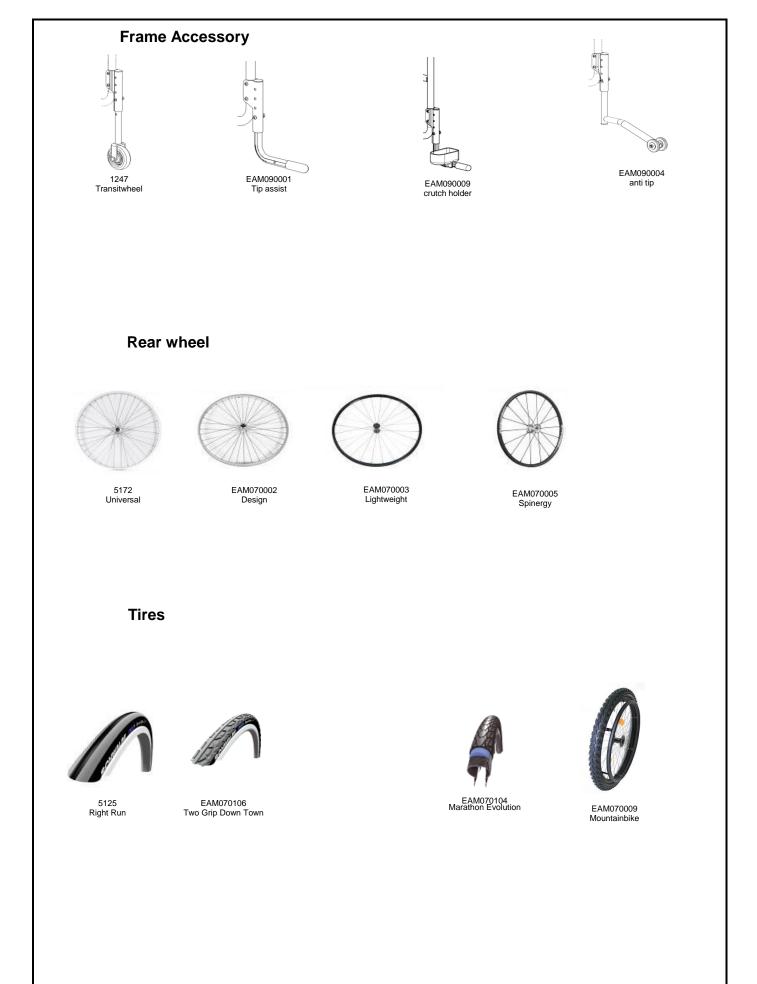

|                   | = Standard O            | = No cost    | option $\Box = C$ | cost option    |               | Price in t               |
|-------------------|-------------------------|--------------|-------------------|----------------|---------------|--------------------------|
|                   | SEAT UPHOLST            |              |                   |                |               |                          |
| Seat slings       |                         |              |                   |                |               |                          |
| EAM020002         | Seat sling, nylon, 1 u  | tility bag   |                   |                |               |                          |
| EAM020000 C       |                         | , y 19       |                   |                |               |                          |
|                   | 5                       |              |                   |                |               |                          |
| Seat cushion c    | over with zipper, blacl | <i>,</i>     |                   |                |               |                          |
|                   | te (medium soft )       |              | kness: EAM0201    | 101 🗆 3 cm     | EAM020102     | 5 cm                     |
| Latex (very soft) |                         |              | kness: EAM0201    |                |               |                          |
|                   | ,                       |              |                   |                |               |                          |
|                   | or complete Jay produ   | ct range s   | ee Jay order forr | ns             |               |                          |
|                   | Jay Basic               |              |                   |                |               |                          |
|                   | Jay Soft Combi P        |              |                   |                |               |                          |
| JAY020001         | Jay Easy Visco          |              |                   |                |               |                          |
|                   |                         |              |                   |                |               |                          |
| Seat accessorie   |                         |              |                   |                |               |                          |
| EAM090018         | Lap belt with buckle,   | metal        |                   |                |               |                          |
|                   |                         |              |                   |                |               |                          |
|                   | BACKREST                |              |                   |                |               |                          |
|                   |                         |              |                   |                |               |                          |
|                   |                         | _            | Bac               | k Height Range |               |                          |
|                   | z                       | cm           | - 2,5             | 0              | + 2,5         |                          |
|                   | eigl                    | 30           | 0                 | 0              | 0             |                          |
|                   | ĭ                       | 35           | 0                 | 0              | 0             |                          |
|                   | Back Height             | 40           | 0                 | 0              | 0             |                          |
|                   | ш                       | 45           | 0                 | 0              | 0             | J                        |
| EAM030010 •       | Backrest, fixed (90°)   |              |                   |                | (59° to 105°) | (black anodized only)    |
|                   | Lumbal bend             |              |                   |                | (00 10 100 )  | (Stash anouzou only)     |
| EAM030111         | Lumbar curve 5° (to 1   | he front)    |                   |                |               |                          |
| EAM030112         |                         |              |                   |                |               |                          |
| EAM030110         | Lumbar curve 5° (to t   | he back)     |                   |                |               |                          |
| EAM030022         | Backrest, angle-adju    | stable, lumb | oar curve (5°)    | (1)            | (81° to 99°)  |                          |
|                   |                         |              |                   |                |               |                          |
| Pushhandles       | (Choose only one opt    | ion)         |                   |                |               |                          |
| EAM030201 C       |                         | ,            |                   |                |               |                          |
| EAM030204         | Push handles, height    | -adjustable  | (2)               |                |               | (from back height 35 cm) |
| EAM030203         | Dush handles, fold-d    | own          | (3)               |                |               | (from back height 40 cm) |
|                   |                         |              |                   |                |               |                          |
| Backrest Sling    |                         |              |                   |                |               |                          |
| EAM030316         |                         |              |                   |                |               | cessory bag, black       |
|                   | Colour, binding tape:   |              | 9                 |                | Red O Blue    |                          |
| 0.0.00000000      |                         |              | •                 |                |               | cessory bag, black       |
| EAM030317         | Colour, binding tape:   | Blac         | к U Urange        | O Silver O     | Red O Blue    |                          |
| EAM030317         | Without backrest uph    |              |                   |                |               |                          |