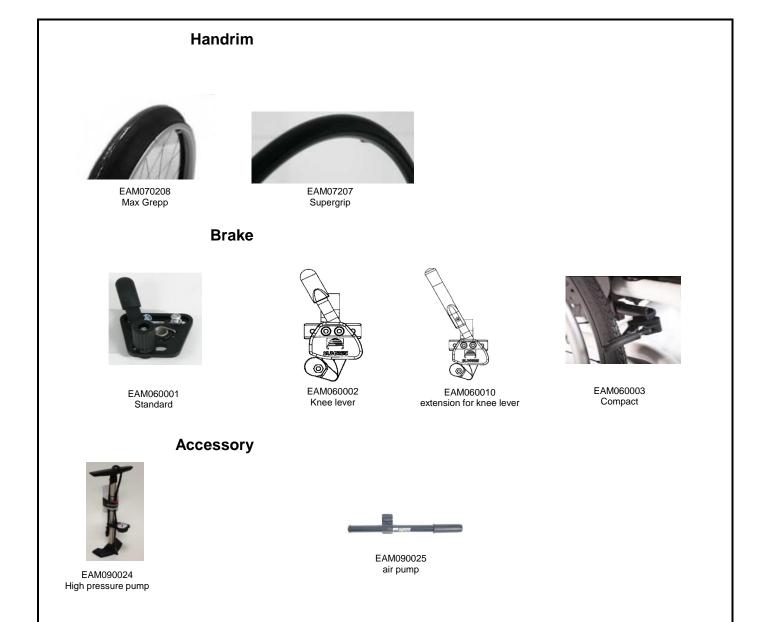

|                   | = Standard O            | = No cost    | option $\Box = C$ | cost option    |               | Price in t               |
|-------------------|-------------------------|--------------|-------------------|----------------|---------------|--------------------------|
|                   | SEAT UPHOLST            |              |                   |                |               |                          |
| Seat slings       |                         |              |                   |                |               |                          |
| EAM020002         | Seat sling, nylon, 1 u  | tility bag   |                   |                |               |                          |
| EAM020000 C       |                         | , y 19       |                   |                |               |                          |
|                   | 5                       |              |                   |                |               |                          |
| Seat cushion c    | over with zipper, blacl | <i>,</i>     |                   |                |               |                          |
|                   | te (medium soft )       |              | kness: EAM0201    | 101 🗆 3 cm     | EAM020102     | 5 cm                     |
| Latex (very soft) |                         |              | kness: EAM0201    |                |               |                          |
|                   | ,                       |              |                   |                |               |                          |
|                   | or complete Jay produ   | ct range s   | ee Jay order forr | ns             |               |                          |
|                   | Jay Basic               |              |                   |                |               |                          |
|                   | Jay Soft Combi P        |              |                   |                |               |                          |
| JAY020001         | Jay Easy Visco          |              |                   |                |               |                          |
|                   |                         |              |                   |                |               |                          |
| Seat accessorie   |                         |              |                   |                |               |                          |
| EAM090018         | Lap belt with buckle,   | metal        |                   |                |               |                          |
|                   |                         |              |                   |                |               |                          |
|                   | BACKREST                |              |                   |                |               |                          |
|                   |                         |              |                   |                |               |                          |
|                   |                         | _            | Bac               | k Height Range |               |                          |
|                   | z                       | cm           | - 2,5             | 0              | + 2,5         |                          |
|                   | eigl                    | 30           | 0                 | 0              | 0             |                          |
|                   | ĭ                       | 35           | 0                 | 0              | 0             |                          |
|                   | Back Height             | 40           | 0                 | 0              | 0             |                          |
|                   | ш                       | 45           | 0                 | 0              | 0             | J                        |
| EAM030010 •       | Backrest, fixed (90°)   |              |                   |                | (59° to 105°) | (black anodized only)    |
|                   | Lumbal bend             |              |                   |                | (00 10 100 )  | (Stash anouzou only)     |
| EAM030111         | Lumbar curve 5° (to 1   | he front)    |                   |                |               |                          |
| EAM030112         |                         |              |                   |                |               |                          |
| EAM030110         | Lumbar curve 5° (to t   | he back)     |                   |                |               |                          |
| EAM030022         | Backrest, angle-adju    | stable, lumb | oar curve (5°)    | (1)            | (81° to 99°)  |                          |
|                   |                         |              |                   |                |               |                          |
| Pushhandles       | (Choose only one opt    | ion)         |                   |                |               |                          |
| EAM030201 C       |                         | ,            |                   |                |               |                          |
| EAM030204         | Push handles, height    | -adjustable  | (2)               |                |               | (from back height 35 cm) |
| EAM030203         | Dush handles, fold-d    | own          | (3)               |                |               | (from back height 40 cm) |
|                   |                         |              |                   |                |               |                          |
| Backrest Sling    |                         |              |                   |                |               |                          |
| EAM030316         |                         |              |                   |                |               | cessory bag, black       |
|                   | Colour, binding tape:   |              | 9                 |                | Red O Blue    |                          |
| 0.0.00000000      |                         |              | •                 |                |               | cessory bag, black       |
| EAM030317         | Colour, binding tape:   | Blac         | к U Urange        | O Silver O     | Red O Blue    |                          |
| EAM030317         | Without backrest uph    |              |                   |                |               |                          |