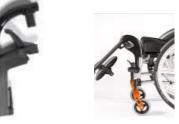

## ARMREST AND SIDEGUARDS

Single post height adjustable

Single-post sideguard, armpad, height-adjustable, remove

Desk sideguard, armpad, fixed, flip-up, remove

Desk sideguard, armpad, height-adjustable, flip-up, remove