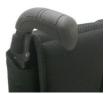

Without push handles,

Stabilizer bar, automatic folding

Headrest, height, depth and angle adjustable

EXO backrest sling (EXO Evo version)

EXO PRO backrest sling (EXO Evo version)

| Lite i                        |          |         |                  |           |                  |         |                        |                                |             |                 |                  |          |                   |
|-------------------------------|----------|---------|------------------|-----------|------------------|---------|------------------------|--------------------------------|-------------|-----------------|------------------|----------|-------------------|
|                               | •        |         | andard           |           | = No cost or     |         |                        | = Cost option                  |             |                 |                  | Price    | in €              |
| IAV 2 Deels                   | Cha      |         |                  |           | ACCESS           | SOR     | IES - for c            | complete Jay prod              | duct ran    | ge see Jay      | order forms      | 3        |                   |
| JAY 3 Back -                  |          | llow    | Contour (S       | sC)       |                  |         | 14.7020040             | Madium 240 mm                  |             | ////020022      | Tall 200 mm      | <u> </u> |                   |
| Mid Thoracic:<br>Upper Thorac |          |         | JAY030012        | Chor      | + 420 mm         |         | JAY030010<br>JAY030019 | Medium 340 mm<br>Medium 460 mm |             |                 | Tall 380 mn      |          | -                 |
| • •                           |          |         |                  |           |                  |         |                        |                                |             |                 | Tall 500 mn      |          |                   |
| Shoulder Hei                  | gnt:     |         | JAY030015        | Snor      | T 530 mm         |         | JA Y030022             | Medium 570 mm                  |             | JA YU3UU28      | Tall 610 mn      | n        |                   |
| JAY 3 Back -                  | - Mid    | Cont    | our (MC)         |           |                  |         |                        |                                |             |                 |                  |          |                   |
| Mid Thoracic:                 |          |         |                  |           |                  |         | JAY030011              | Medium 340 mm                  |             | JAY030018       | Tall 380 mn      | n        |                   |
| Upper Thorac                  | cic:     |         | JAY030013        | Shor      | t 420 mm         |         | JAY030020              | Medium 460 mm                  |             | JAY030026       | Tall 500 mn      | n        |                   |
| Shoulder Hei                  | ght:     |         | JAY030016        | Shor      | t 530 mm         |         | JAY030023              | Medium 570 mm                  |             | JAY030029       | Tall 610 mn      | n        |                   |
| JAY 3 Back -                  | - Mid    | Deep    | Contour          | (MDC      | )                |         |                        |                                |             |                 |                  | •        |                   |
| Mid Thoracic:                 |          |         |                  |           |                  |         | JAY030044              | Medium 340 mm                  |             | JAY030041       | Tall 380 mn      | n        |                   |
| Upper Thorac                  | cic:     |         | JA Y030045       | Shor      | t 420 mm         |         | JAY030042              | Medium 460 mm                  |             | JAY030046       | Tall 500 mn      | n        |                   |
| Shoulder Hei                  | ght:     |         | JA Y030043       | Shor      | t 530 mm         |         | JAY30047               | Medium 570 mm                  |             | JAY030048       | Tall 610 mn      | n        |                   |
| IAV O Deele                   | <u> </u> | 0       | - ( - · · · (DO) |           |                  |         |                        |                                |             |                 |                  | •        |                   |
| JAY 3 Back -                  |          | •       | , ,              |           |                  |         | 141/00000              | NA 11 400                      |             | 141/000007      | T !! 500         |          | <del></del>       |
| Upper Thorac                  |          |         | JAY030014        |           |                  |         |                        | Medium 460 mm                  |             | JA Y030027      | Tall 500 mn      | n        |                   |
| Shoulder Hei                  |          |         |                  | Snor      | 1 530 mm         | Ц       | JA YU30024             | Medium 570 mm                  |             |                 |                  |          |                   |
| Accessories f<br>WHT030415    | or JA    |         |                  | Llcs-     | root CODD        | Λ V.T   | D / fl: h              | al.                            |             |                 | (anh. with IAV.  | hooko    | <del></del>       |
|                               |          |         |                  |           | rest, COBR       |         |                        | J.N.                           |             |                 | only with JAY 3  |          | $\longrightarrow$ |
| WHT030416                     |          |         | vvriitrnyer      | пеаа      | rest, AXYS,      | otar    | iuaiū                  |                                |             | (               | only with JAY 3  | uduks)   |                   |
| JAY J3 Carb                   | on B     | ack -   | Shallow C        | ontou     | ır (SC) with     | qui     | ck-release             | hardware)                      |             |                 |                  |          |                   |
| Low Thoracic                  |          |         |                  |           |                  | _       |                        | Tall - 240 mm                  |             |                 |                  |          |                   |
| Mid Thoracic:                 |          |         | JAY060003        | Shor      | t - 300 mm       |         | JAY060004              | Tall - 380 mm                  |             |                 |                  |          | $\Box$            |
| IAV 7: D-                     | ı,       |         |                  |           |                  |         |                        |                                |             |                 |                  | ·        |                   |
| JAY Zip Bac                   | K        |         | 141/07000        | CVA       | 000              |         | 141/07000              | OW 200 040                     |             | (4)/07000-      | 0\\\ 000 10      | 0        | —                 |
| S (15cm)                      |          |         | JAY070001        |           |                  |         |                        | SW 300-340 mm                  |             |                 | SW 360-40        |          |                   |
| M (20 cm)                     |          |         | JAY070004        |           |                  |         |                        | SW 300-340 mm                  |             |                 | SW 360-40        |          |                   |
| T (25cm)                      |          |         | JA Y070007       |           |                  |         |                        | SW 300-340 mm                  |             |                 | SW 360-40        |          |                   |
| X (30cm)                      |          |         | JAY070010        | SW        | 280 mm           |         | JAY070011              | SW 300-340 mm                  |             | JAY070012       | SW 360-40        | 0mm      |                   |
|                               |          | ΔD      | MDECT A          | NID (     | CIDECIIA         | DDG     |                        |                                |             |                 |                  |          |                   |
|                               |          |         |                  | אווט י    | SIDEGUA          |         |                        |                                |             | l t t           |                  |          |                   |
|                               |          |         | rest             | امم عماره |                  |         | ose only one           | option, not in combinati       | On With Sic | eguaras; only   | with 0° and 1° C | arriber) |                   |
| 1 FT0 400F0                   |          | _       |                  |           | justable am      |         | 050                    |                                |             | _               |                  |          |                   |
| LFT040050                     |          |         |                  |           | -                |         | -                      | neight-adjustable, r           |             |                 |                  |          |                   |
| LFT040051                     |          |         | -                |           | •                |         |                        | neight-adjustable, r           |             |                 |                  | (0)      |                   |
| LFT040052                     |          | Sing    | le-post side     | eguard    | a, armpad (3     | 330 n   | nm), depth             | adjustable, height-            | adjustab    | ie, removat     | ole              | (3)      |                   |
|                               |          | Des     | k armrest v      | with lo   | ong and sh       | ort p   | ad (1)                 |                                |             |                 |                  |          |                   |
| LFT040001                     |          | Des     | k sideguard      | d, armı   | pad (250 mr      | n), fi  | xed, flip-up           | , removable                    |             |                 |                  |          |                   |
| LFT040006                     |          | Des     | k sideguard      | d, arm    | pad (360 mr      | n), fi  | xed, flip-up           | , removable                    |             |                 |                  |          |                   |
| LFT040002                     |          |         |                  |           | •                | _       |                        | table, flip-up, remo           | vable       |                 |                  |          | $\neg$            |
| LFT040007                     |          | Des     | k sideguard      | d, armi   | pad (360 mr      | n), h   | eight-adjus            | table, flip-up, remo           | vable       |                 |                  |          | $\neg$            |
| LFT040005                     |          |         |                  |           | up, removab      |         | J .,                   |                                |             |                 |                  |          | $\neg$            |
| LFT040020                     |          |         |                  |           | or tetraplegi    |         |                        |                                |             |                 |                  |          | $\neg$            |
|                               |          |         |                  |           | 1-1-9.           |         |                        |                                |             |                 |                  |          |                   |
|                               |          |         | guards           |           |                  |         |                        | (0.0                           |             | (not in co      | mbination with a |          |                   |
| LFT040107                     |          |         | -                | •         |                  |         |                        | (310 mm long), bla             |             |                 |                  | (4)      |                   |
| LFT040102                     |          |         | •                |           |                  | •       | ,                      | n frame colour)                | (2)         |                 | (not with safari | i brake) |                   |
| LFT040103                     |          |         | •                |           |                  |         | eather prote           | ection (in frame col           | our)        | (2) (5)         |                  |          |                   |
| LFT040055                     |          |         |                  |           | table, short     |         |                        |                                |             |                 | (not with safari |          |                   |
| LFT040104                     |          | Side    | guard, carb      | oon fib   | re, fender, o    | cold v  | weather pro            | tection (black)                | (2)         |                 | (not with safari | i brake) |                   |
|                               |          |         | AVC              |           |                  |         |                        |                                |             |                 |                  |          |                   |
|                               |          |         | AYS              |           | 014.05           |         |                        |                                |             |                 |                  |          |                   |
| LFT090111                     |          |         |                  |           | SW 220 - 36      |         | m                      |                                |             |                 | only with LFT    |          |                   |
| LFT090112                     |          |         |                  |           | way, left-mo     |         |                        |                                |             |                 | adj. armrests wi |          |                   |
| LFT090113                     |          | Tray    | , plastic, sv    | wing-a    | way, right-m     | ount    |                        |                                | (0)         | nly with height | adj. armrests wi | ith pad) |                   |
|                               |          |         | 4145             |           |                  |         |                        |                                |             |                 |                  |          |                   |
|                               |          |         | AME              |           |                  | ,       |                        |                                |             |                 |                  |          |                   |
| LFT010010                     | 0        |         |                  | `         | rated footres    |         |                        |                                |             |                 | (from LLL 2      |          |                   |
| LFT010011                     | 0        |         |                  |           | rated footres    |         |                        |                                |             |                 | (from LLL 2      | (60mm)   |                   |
| LFT010023                     |          |         |                  |           |                  |         |                        | mm on each side)               |             | ot for SW 480/  | /500; from LLL 2 | (60mm)   |                   |
| LFT010016                     |          |         |                  |           |                  | st), ir | set (20 mm             | n on each side), ac            | tive        | (from SW        | 340; from LLL 2  | (60mm)   |                   |
| LFT010015                     | 0        | Fran    | ne SA (rem       | ovable    | e footrest)      |         |                        |                                |             |                 | (not for SD 32   | 20/340)  |                   |
| LFT090100                     |          | Tie     | down brack       | ets for   | r transportat    | ion     |                        |                                |             |                 |                  |          |                   |
|                               |          |         |                  |           |                  |         |                        |                                |             |                 |                  |          |                   |
| (1) not in combi              | nation   | with ba | ackrest, half-fo | olding (t | o the back), fol | d dow   | n back only fr         | om BH 375 mm only 1°           | & 2° camb   | per             |                  | For more | informa           |