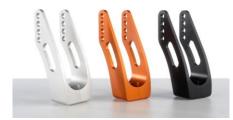

## ARMREST AND SIDEGUARDS

Single post height adjustable

Single-post sideguard, armpad, height-adjustable, remove

Desk sideguard, armpad, fixed, flip-up, remove

Desk sideguard, armpad, height-adjustable, flip-up, remove

Desk sideguard, flip-up, remove

Compostie sideguard, removeable (black)

Aluminium sideguard, wet weatherprotection (in frame colour)

Aluminium sideguard, fender, wet weatherprotection (in frame colour)

Carbon fibre sideguard, fender, wet weatherprotection (black)