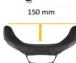

### **JAY BACKS**

JAY J3 Back Shallow Contour

JAY J3 Back Mid Contour

150 mm

JAY J3 Back Mid Deep Contour

JAY J3 Back Deep Contour

Jay 3 Carbon Back Shallow Contour

Jay Zip Back