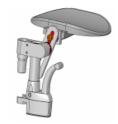

## ARMREST AND SIDEGUARDS

Single post height adjustable

Single-post sideguard, armpad, height-adjustable, remove

Desk sideguard, armpad, fixed, flip-up, remove

Desk sideguard, armpad, height-adjustable, flip-up, remove