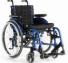

#### **Technical Data Overview - Life T**

Max. overall height:1035 mmMax. overall length:1075 mmMax. turning circle:860 mmMax. safe slope:10°Wheelchair weight:from 10 kgDismantled weight:from 7 kgWeight of heaviest part:2,1 kg

Max. overall width: Camber 22" rear wheel 24" rear wheel

For 0° camber: SW + 200 mm SW + 200 mm For 3° camber: SW + 230 mm SW + 240 mm For 6° camber: SW + 250 mm SW + 260 mm

Product is crash tested accoring to ISO 7176-19 and therefore approved for transportation in a vehicle