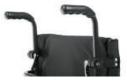

## **BACKREST**

Backrest tube, aluminum

Backrest, half folding (to the back)

Backrest, angle adjustable

Backrest, fold down (to the front)

Push handles long

Push handles, fold-down

Push handles, height-adjustable

Without push handles,

Stabilizer bar, automatic folding

Headrest, height, depth and angle adjustable

EXO backrest sling (EXO Evo version)

EXO PRO backrest sling (EXO Evo version)

| Lite i                        |          |         |                  |           |                  |         |                        |                                |             |                 |                  |          |                   |
|-------------------------------|----------|---------|------------------|-----------|------------------|---------|------------------------|--------------------------------|-------------|-----------------|------------------|----------|-------------------|
|                               | •        |         | andard           |           | = No cost or     |         |                        | = Cost option                  |             |                 |                  | Price    | in €              |
| IAV 2 Deels                   | Cha      |         |                  |           | ACCESS           | SOR     | IES - for c            | complete Jay prod              | duct ran    | ge see Jay      | order forms      | 3        |                   |
| JAY 3 Back -                  |          | llow    | Contour (S       | sC)       |                  |         | 14.7020040             | Madium 240 mm                  |             | ////020022      | Tall 200 mm      | <u> </u> |                   |
| Mid Thoracic:<br>Upper Thorac |          |         | JAY030012        | Chor      | + 420 mm         |         | JAY030010<br>JAY030019 | Medium 340 mm<br>Medium 460 mm |             |                 | Tall 380 mn      |          | -                 |
| • •                           |          |         |                  |           |                  |         |                        |                                |             |                 | Tall 500 mn      |          |                   |
| Shoulder Hei                  | gnt:     |         | JAY030015        | Snor      | T 530 mm         |         | JA Y030022             | Medium 570 mm                  |             | JA YU3UU28      | Tall 610 mn      | n        |                   |
| JAY 3 Back -                  | - Mid    | Cont    | our (MC)         |           |                  |         |                        |                                |             |                 |                  |          |                   |
| Mid Thoracic:                 |          |         |                  |           |                  |         | JAY030011              | Medium 340 mm                  |             | JAY030018       | Tall 380 mn      | n        |                   |
| Upper Thorac                  | cic:     |         | JAY030013        | Shor      | t 420 mm         |         | JAY030020              | Medium 460 mm                  |             | JAY030026       | Tall 500 mn      | n        |                   |
| Shoulder Hei                  | ght:     |         | JAY030016        | Shor      | t 530 mm         |         | JAY030023              | Medium 570 mm                  |             | JAY030029       | Tall 610 mn      | n        |                   |
| JAY 3 Back -                  | - Mid    | Deep    | Contour          | (MDC      | )                |         |                        |                                |             |                 |                  | •        |                   |
| Mid Thoracic:                 |          |         |                  |           |                  |         | JAY030044              | Medium 340 mm                  |             | JAY030041       | Tall 380 mn      | n        |                   |
| Upper Thorac                  | cic:     |         | JA Y030045       | Shor      | t 420 mm         |         | JAY030042              | Medium 460 mm                  |             | JAY030046       | Tall 500 mn      | n        |                   |
| Shoulder Hei                  | ght:     |         | JA Y030043       | Shor      | t 530 mm         |         | JAY30047               | Medium 570 mm                  |             | JAY030048       | Tall 610 mn      | n        |                   |
| IAV O Deele                   | <u> </u> | 0       | - ( - · · · (DO) |           |                  |         |                        |                                |             |                 |                  | •        |                   |
| JAY 3 Back -                  |          | •       | , ,              |           |                  |         | 141/00000              | NA 11 400                      |             | 141/000007      | T !! 500         |          | <del></del>       |
| Upper Thorac                  |          |         | JAY030014        |           |                  |         |                        | Medium 460 mm                  |             | JA Y030027      | Tall 500 mn      | n        |                   |
| Shoulder Hei                  |          |         |                  | Snor      | 1 530 mm         | Ц       | JA YU30024             | Medium 570 mm                  |             |                 |                  |          |                   |
| Accessories f<br>WHT030415    | or JA    |         |                  | Llcs-     | root CODD        | Λ V.T   | D / fl: h              | al.                            |             |                 | (anh. with IAV.  | hooko    | <del></del>       |
|                               |          |         |                  |           | rest, COBR       |         |                        | J.N.                           |             |                 | only with JAY 3  |          | $\longrightarrow$ |
| WHT030416                     |          |         | vvriitrnyer      | пеаа      | rest, AXYS,      | otar    | iuaiū                  |                                |             | (               | only with JAY 3  | uduks)   |                   |
| JAY J3 Carb                   | on B     | ack -   | Shallow C        | ontou     | ır (SC) with     | qui     | ck-release             | hardware)                      |             |                 |                  |          |                   |
| Low Thoracic                  |          |         |                  |           |                  | _       |                        | Tall - 240 mm                  |             |                 |                  |          |                   |
| Mid Thoracic:                 |          |         | JAY060003        | Shor      | t - 300 mm       |         | JAY060004              | Tall - 380 mm                  |             |                 |                  |          | $\Box$            |
| IAV 7: D-                     | ı,       |         |                  |           |                  |         |                        |                                |             |                 |                  | ·        |                   |
| JAY Zip Bac                   | K        |         | 141/07000        | CVA       | 000              |         | 141/07000              | OW 200 040                     |             | (4)/07000-      | 0\\\ 000 10      | 0        | —                 |
| S (15cm)                      |          |         | JAY070001        |           |                  |         |                        | SW 300-340 mm                  |             |                 | SW 360-40        |          |                   |
| M (20 cm)                     |          |         | JAY070004        |           |                  |         |                        | SW 300-340 mm                  |             |                 | SW 360-40        |          |                   |
| T (25cm)                      |          |         | JA Y070007       |           |                  |         |                        | SW 300-340 mm                  |             |                 | SW 360-40        |          |                   |
| X (30cm)                      |          |         | JAY070010        | SW        | 280 mm           |         | JAY070011              | SW 300-340 mm                  |             | JAY070012       | SW 360-40        | 0mm      |                   |
|                               |          | ΔD      | MDECT A          | NID (     | CIDECIIA         | DDG     |                        |                                |             |                 |                  |          |                   |
|                               |          |         |                  | אווט י    | SIDEGUA          |         |                        |                                |             | l t t           |                  |          |                   |
|                               |          |         | rest             | امم عماره |                  |         | ose only one           | option, not in combinati       | On With Sic | eguaras; only   | with 0° and 1° C | arriber) |                   |
| 1 FT0 400F0                   |          | _       |                  |           | justable am      |         | 050                    |                                |             | _               |                  |          |                   |
| LFT040050                     |          |         |                  |           | -                |         | -                      | neight-adjustable, r           |             |                 |                  |          |                   |
| LFT040051                     |          |         | -                |           | •                |         |                        | neight-adjustable, r           |             |                 |                  | (0)      |                   |
| LFT040052                     |          | Sing    | le-post side     | eguard    | a, armpad (3     | 330 n   | nm), depth             | adjustable, height-            | adjustab    | ie, removat     | ole              | (3)      |                   |
|                               |          | Des     | k armrest v      | with lo   | ong and sh       | ort p   | ad (1)                 |                                |             |                 |                  |          |                   |
| LFT040001                     |          | Des     | k sideguard      | d, armı   | pad (250 mr      | n), fi  | xed, flip-up           | , removable                    |             |                 |                  |          |                   |
| LFT040006                     |          | Des     | k sideguard      | d, arm    | pad (360 mr      | n), fi  | xed, flip-up           | , removable                    |             |                 |                  |          |                   |
| LFT040002                     |          |         |                  |           | •                | _       |                        | table, flip-up, remo           | vable       |                 |                  |          | $\neg$            |
| LFT040007                     |          | Des     | k sideguard      | d, armi   | pad (360 mr      | n), h   | eight-adjus            | table, flip-up, remo           | vable       |                 |                  |          | $\neg$            |
| LFT040005                     |          |         |                  |           | up, removab      |         | J .,                   |                                |             |                 |                  |          | $\neg$            |
| LFT040020                     |          |         |                  |           | or tetraplegi    |         |                        |                                |             |                 |                  |          | $\neg$            |
|                               |          |         |                  |           | 1-1-9.           |         |                        |                                |             |                 |                  |          |                   |
|                               |          |         | guards           |           |                  |         |                        | (0.0                           |             | (not in co      | mbination with a |          |                   |
| LFT040107                     |          |         | -                | •         |                  |         |                        | (310 mm long), bla             |             |                 |                  | (4)      |                   |
| LFT040102                     |          |         | •                |           |                  | •       | ,                      | n frame colour)                | (2)         |                 | (not with safari | i brake) |                   |
| LFT040103                     |          |         | •                |           |                  |         | eather prote           | ection (in frame col           | our)        | (2) (5)         |                  |          |                   |
| LFT040055                     |          |         |                  |           | table, short     |         |                        |                                |             |                 | (not with safari |          |                   |
| LFT040104                     |          | Side    | guard, carb      | oon fib   | re, fender, o    | cold v  | weather pro            | tection (black)                | (2)         |                 | (not with safari | i brake) |                   |
|                               |          |         | AVC              |           |                  |         |                        |                                |             |                 |                  |          |                   |
|                               |          |         | AYS              |           | 014.05           |         |                        |                                |             |                 |                  |          |                   |
| LFT090111                     |          |         |                  |           | SW 220 - 36      |         | m                      |                                |             |                 | only with LFT    |          |                   |
| LFT090112                     |          |         |                  |           | way, left-mo     |         |                        |                                |             |                 | adj. armrests wi |          |                   |
| LFT090113                     |          | Tray    | , plastic, sv    | wing-a    | way, right-m     | ount    |                        |                                | (0)         | nly with height | adj. armrests wi | ith pad) |                   |
|                               |          |         | 4145             |           |                  |         |                        |                                |             |                 |                  |          |                   |
|                               |          |         | AME              |           |                  | ,       |                        |                                |             |                 |                  |          |                   |
| LFT010010                     | 0        |         |                  | `         | rated footres    |         |                        |                                |             |                 | (from LLL 2      |          |                   |
| LFT010011                     | 0        |         |                  |           | rated footres    |         |                        |                                |             |                 | (from LLL 2      | (60mm)   |                   |
| LFT010023                     |          |         |                  |           |                  |         |                        | mm on each side)               |             | ot for SW 480/  | /500; from LLL 2 | (60mm)   |                   |
| LFT010016                     |          |         |                  |           |                  | st), ir | set (20 mm             | n on each side), ac            | tive        | (from SW        | 340; from LLL 2  | (60mm)   |                   |
| LFT010015                     | 0        | Fran    | ne SA (rem       | ovable    | e footrest)      |         |                        |                                |             |                 | (not for SD 32   | 20/340)  |                   |
| LFT090100                     |          | Tie     | down brack       | ets for   | r transportat    | ion     |                        |                                |             |                 |                  |          |                   |
|                               |          |         |                  |           |                  |         |                        |                                |             |                 |                  |          |                   |
| (1) not in combi              | nation   | with ba | ackrest, half-fo | olding (t | o the back), fol | d dow   | n back only fr         | om BH 375 mm only 1°           | & 2° camb   | per             |                  | For more | informa           |