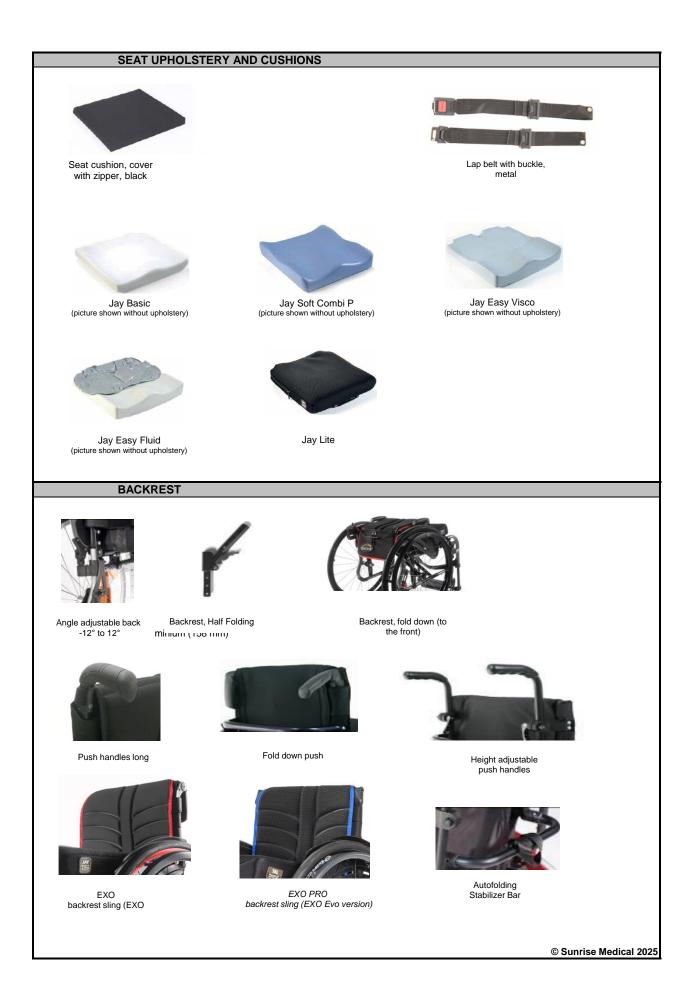

Aluminium (158 mm)

© Sunrise Medical 2025

| Quickie I                | Life     |                                                                                                                                                  |                         |
|--------------------------|----------|--------------------------------------------------------------------------------------------------------------------------------------------------|-------------------------|
|                          | • = St   | and ard $O = No \cos t$ option $\Box = Cost option$                                                                                              | €                       |
|                          |          | SEAT UPHOLSTERY AND CUSHIONS                                                                                                                     |                         |
|                          |          | Seat Slings                                                                                                                                      |                         |
| LFE020014                | ٠        | Seat sling, nylon, 1 utility bag                                                                                                                 |                         |
| LFE020000                | 0        | Without seat sling                                                                                                                               |                         |
|                          |          | Seat cushion, cover with zipper, black                                                                                                           |                         |
| LFE020101                |          | Seat cushion, foam (medium-soft), cover with zipper, black, 30 mm                                                                                |                         |
| LFE020102                |          | Seat cushion, foam (medium-soft), cover with zipper, black, 50 mm                                                                                |                         |
|                          |          |                                                                                                                                                  | I                       |
|                          |          | Jay Cushion - for complete Jay product range see Jay order forms                                                                                 |                         |
| JA Y020002               |          | JAY Basic                                                                                                                                        |                         |
| JAY020003<br>JAY020001   |          | JAY Soft Combi P                                                                                                                                 |                         |
| JA Y020007<br>JA Y020007 |          | JAY Easy Visco C                                                                                                                                 | <u> </u>                |
| JAY020007<br>JAY020004   |          | JAY Easy Fluid JAY LITE                                                                                                                          |                         |
| 0/1/020004               |          | JATEIL                                                                                                                                           |                         |
|                          |          | Seat accessories                                                                                                                                 |                         |
| LFE090018                |          | Lap belt with buckle, metal                                                                                                                      |                         |
|                          |          |                                                                                                                                                  |                         |
| <b>.</b>                 |          | BACKREST                                                                                                                                         |                         |
| Backrest h               | -        |                                                                                                                                                  |                         |
| Back height              | set at   |                                                                                                                                                  |                         |
|                          |          | ○ 275 ○ 325 ○ 375 ○ 425 ○ 475<br>○ 200 ○ 259 ○ 400 ○ 450 ○ 500                                                                                   |                         |
|                          |          | ○ 300 ○ 350 ○ 400 ○ 450 ○ 500                                                                                                                    |                         |
| LFE030010                | •        | Deckreat fixed (00%)                                                                                                                             |                         |
| LFE0300101               |          | Backrest, fixed (90°)<br>Backrest, half-folding (to the back) (from back height 450 mm-4                                                         | 75 mm)                  |
| LFE030031                |          | Backrest, fold-down (to the front) (4) (from back height 300 mm-4)                                                                               |                         |
| LFE030012                |          | Backrest, note-cowin (to the notic) (4) (4) (not with BH 5) (not with BH 5)                                                                      |                         |
|                          |          | $\circ$ 78° $\circ$ 82° $\circ$ 86°                                                                                                              |                         |
|                          |          | $0.90^{\circ}$ $0.94^{\circ}$ $0.98^{\circ}$ $0.102^{\circ}$                                                                                     |                         |
|                          |          |                                                                                                                                                  |                         |
| 1 55000004               | 0        | Push handles                                                                                                                                     |                         |
| LFE030201                |          | Push handles long<br>Push handles, fold-down (1)(5) (only from back height 300 mm; from 350 mm with angle adj back, not with JAY                 | Shane)                  |
| LFE030203<br>LFE030204   |          | Push handles, height-adjustable (1) (2) (only from back height 300 min, non 500 min with angle adjustable (1) (2)                                |                         |
| LFE030204<br>LFE030205   |          | Push handles, height-adjustable for Jay backs (1), (2) (only from back height 3)                                                                 |                         |
| LFE030200                | 0        | Without push handles (1), (2), (5)                                                                                                               |                         |
| FMG3217                  |          | FMG Pushhandles long (+30mm) for attendee (not with height adj pushhandles)                                                                      |                         |
|                          |          | Paakraat unhalataru (blaak)                                                                                                                      |                         |
| LFE030316                | 0        | Backrest upholstery (black)<br>EXO Backrest sling, synthetic fibre, padded, adjustable, 1 accessory bag, black (EXO Evo version)                 |                         |
| LFE030310                | 0        | Colour, binding • Black O Orange O Silver O Red O Blue                                                                                           |                         |
| LFE030317                |          | EXO PRO Backrest sling, padded, adjustable, breathable, spacer fabric, 1 accessory bag, black (EXO Evo                                           | version)                |
| LI 2000011               |          | Colour, binding: ● Black O Orange O Silver O Red O Blue                                                                                          |                         |
| LFE030000                | 0        | Without backrest upholstery                                                                                                                      |                         |
|                          |          | Aluminium (158 mm)<br>Jay Shape                                                                                                                  |                         |
| 141/000004               |          |                                                                                                                                                  | 40 mm)                  |
| JA Y080001<br>JA Y080011 |          | JAY SHAPE Back (SW 360-500 mm, from BH 375 mm, from RSH 4-<br>JAY SHAPE Lateral supports 10x12 (Pair)                                            | 10 (m/l)                |
| JA Y080011<br>JA Y080010 |          | JAY SHAPE Lateral supports 15x12 (Pair)                                                                                                          |                         |
| 0,11000010               | -        |                                                                                                                                                  |                         |
| 1 55000 100              |          | Backrest accessories                                                                                                                             |                         |
| LFE030402<br>LFE030410   |          | Stabilising bar, automatic folding       (1)         Headrest, tall height, depth and angle-adjustable, 230 x 110 mm       (1) (2) (3)           |                         |
| LFE030410<br>LFE030411   |          | Headrest, tall height, depth and angle-adjustable, 230 x 110 mm(1) (2) (3)Headrest, medium height, depth&angle-adjustable, 200x110 mm(1) (2) (3) |                         |
| 2. 2000711               |          |                                                                                                                                                  | ]                       |
| (1): Not in con          | nbinatic | on with backrest, half-folding (to the back), R20 For m                                                                                          | ore information         |
| (2): Not in con          | nbinatic |                                                                                                                                                  | our webpage             |
|                          |          | • • • •                                                                                                                                          | <u>unriseMedical.eu</u> |
|                          |          |                                                                                                                                                  | ise Medical 2025        |
| (5): Not in con          | nbınatic | on with K20                                                                                                                                      |                         |