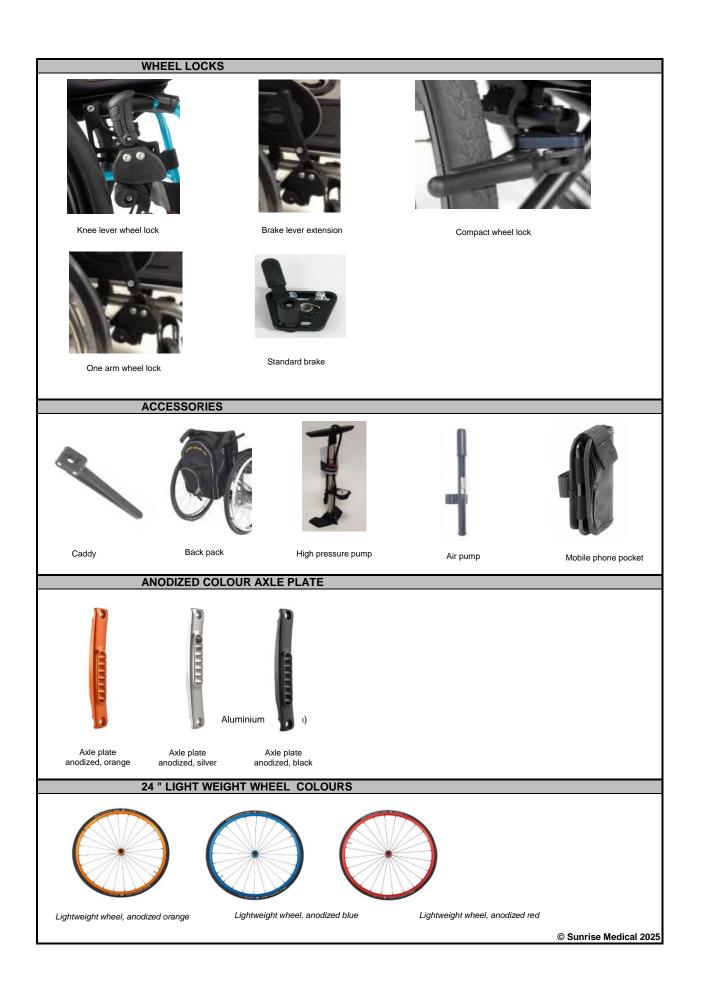

Anodized          | l, orange<br>l, blue           |                        |                                           |                 |                    |                |               |     |
| FE100581<br>FE100582<br>FE100336<br>FE100337<br>FE100338 | 24 " LIC<br>Black<br>Anodized<br>Anodized<br>Anodized | I, orange<br>I, blue<br>I, red |                        | n universal ut set 99% s = 9.4%           |                 |                    | Eormere        | ainformation  |     |
| FE100581<br>FE100582<br>FE100336<br>FE100337<br>FE100338 | 24 " LIC<br>Black<br>Anodized<br>Anodized<br>Anodized | I, orange<br>I, blue<br>I, red | ated; Hub/rim: only fc | or universal wheel 22" or 24"             |                 |                    |                | e information | 211 |



| Quickie Life                                                                                                            |                                            |
|-------------------------------------------------------------------------------------------------------------------------|--------------------------------------------|
| • = Standard $O$ = No cost option $\Box$ = Cost option                                                                  | €                                          |
| COMMENTS FOR SPECIAL BUILD                                                                                              |                                            |
|