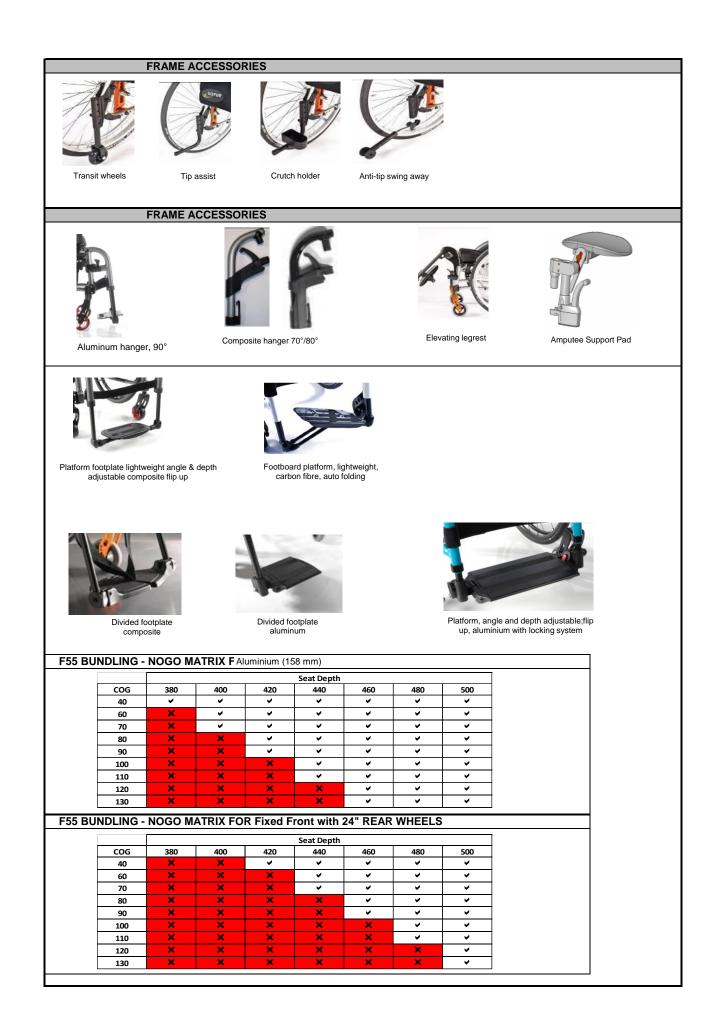

|       | nation with platform & autofolding footplate                                                                                                                                                                      | Fore more information  |
|                        |       | nation with ELR and SA frame                                                                                                                                                                                      | www.SunriseMedical.eu  |
| (3): From S\           | W 360 | mm, with inset from SW 400mm                                                                                                                                                                                      | © Sunrise Medical 2025 |



|                 |                                                                                                                  |             | Se          | eat Depth         |              |            |          |
|-----------------|------------------------------------------------------------------------------------------------------------------|-------------|-------------|-------------------|--------------|------------|----------|
| COG             | 380                                                                                                              | 400         | 420         | 440               | 460          | 480        | 500      |
| 40              | <b>v</b>