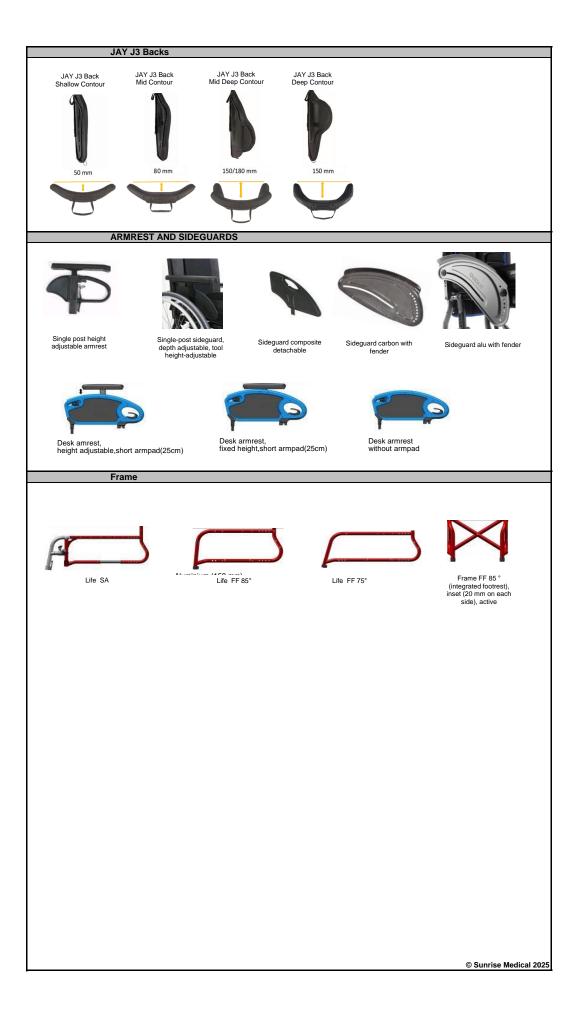

Silde on tray<br>Tray, push-fit, SB 380-480 mm<br>Swing away tray<br>Tray, swing-away (to the side), SW 3<br>Tray, swing-away (to the side), SW 3<br>Fray Swing-away (to the side), SW 3<br>Frame FF 75 ° (integrated footrest)<br>Frame FF 85 ° (integrated footrest)                                          | protection (in frame colour)<br>weather protection (in frame colour)<br>weather protection (black)<br>weather protection (black)<br>340 - 600 mm, left-mount (4<br>340 - 600 mm, right-mount (4 | (effective seat width is sw +20 mm)<br>(effective seat width is sw +20 mm)<br>(effective seat width is sw +20 mm)<br>(sffective seat width is sw +20 mm)<br>(SW 380 mm to 480 mm)<br>(SW 380 mm to 480 mm)<br>only with desk armrest height adjustable)<br>only with desk armrest height adjustable) |   |



| Quickie                | Life  |                                                                                                                                                                                                                   |                        |
|------------------------|-------|-------------------------------------------------------------------------------------------------------------------------------------------------------------------------------------------------------------------|------------------------|
| •                      | = St  | andard O = No cost option                                                                                                                                                                                         | €