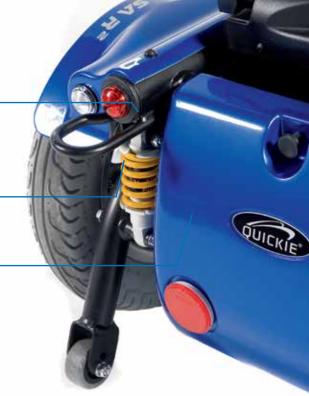

New base integrated LED lights and indicators (optional)

4 point tie-down system for transportation in a vehicle. Optional Dahl car docking system available.

Adjustable drive wheel suspension

> Stylish and compact base Available in 3 colours - blue, red and white