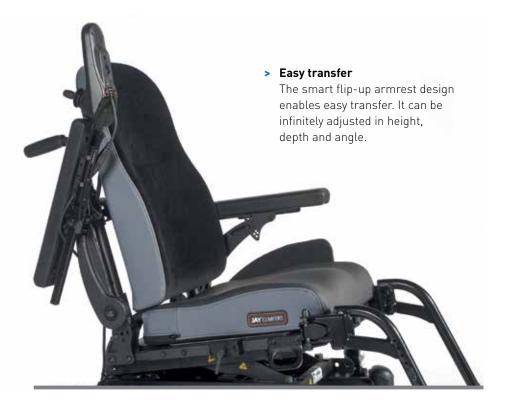

Active swing-away hangers
For easy transfer. Also available as elevating legrest (manual or powered)

Simple battery and controller access while user is in the chair

Batteries available with 60Ah or 70Ah

## FULLY ADJUSTABLE SEATING SYSTEM

The Salsa R<sup>2</sup> is equipped with a fully adjustable seating system which can be quickly adjusted throughout the full range of width and depth, back angle and height without additional parts. The seat is designed for perfect adaptation to the user and enables prompt servicing and refurbishment. Alternative backs and cushions can be easily fitted.