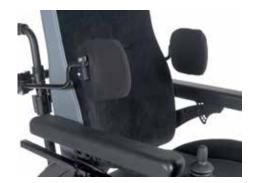

#### // TRUNK SUPPORT LATERALS

Multi-adjustable laterals offer advanced positioning of the trunk.