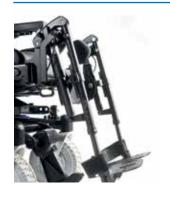

### // POWERED ARTICULATING LEGREST

For advanced leg support. Also available as powered elevating legrest