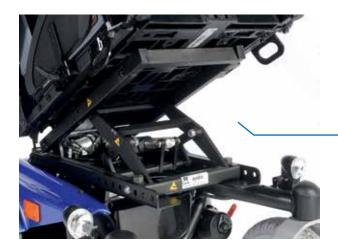

## // POWERED TILT MODULE WITH CENTRE OF GRAVITY ADJUSTMENT

Offers a tilt from 0° up to 30° with an additional weight shift mechanism to correct users balance.

## // POWERED SINGLE PIVOT TILT OPTION

For basic tilt from 3° to 20° to quickly change between a driving and a relaxed seat position

#### // FULL RANGE OF POWERED SEATING AND SPECIAL CONTROL OPTIONS

Change your seating position with three different types of tilt modules — the powered or mechanical single pivot tilt option for a basic tilt, the powered tilt module with integrated centre of gravity adjustment and the lift and tilt combi module.