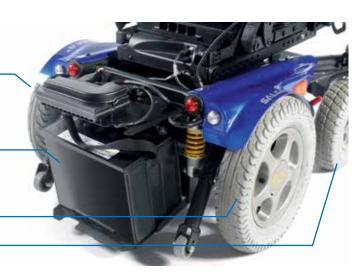

Active swing-away hangers
For easy transfer. Also available as elevating legrest (manual or powered)

Simple battery and controller access while user is in the chair

Batteries available with 60Ah or 70Ah