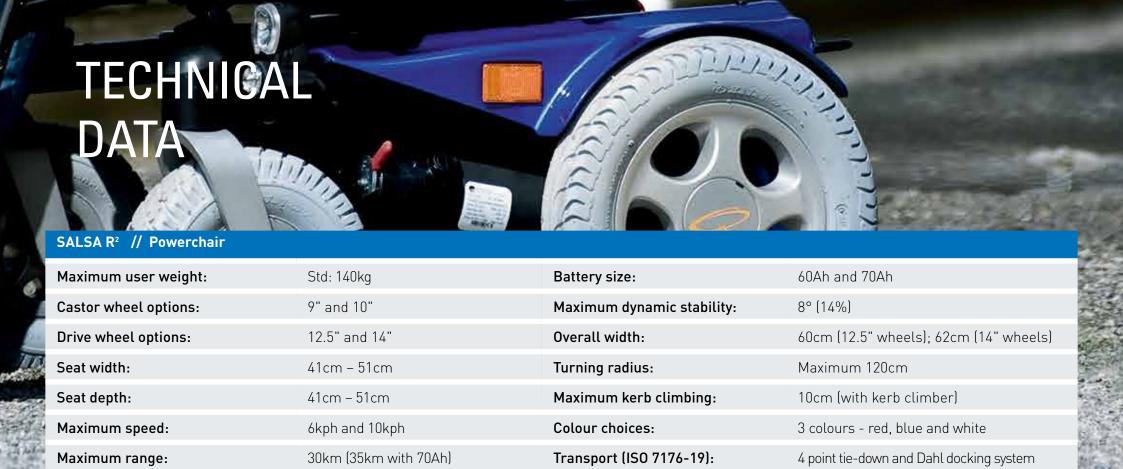

rols or input devices can be added to the chair to find the best operating performance for the user.



New base integrated LED lights and indicators (optional)

4 point tie-down system for transportation in a vehicle. Optional Dahl car docking system available.

Adjustable drive wheel suspension



> Stylish and compact base Available in 3 colours - blue, red and white

#### // SALSA R<sup>2</sup> IS APPROVED FOR TRANSPORT IN A VEHICLE

The Salsa R<sup>2</sup> is transit tested according to ISO 7176-19 and therefore approved for transportation in a vehicle.

The tests are carried out with the 4 point tie-down system and the optional Dahl docking system for an even easier fixation.

The Salsa R<sup>2</sup> can be ordered in a configuration which is ready to fit the Dahl docking system.





Find out more today!

Visit www.SunriseMedical.co.uk for further information on product options, or contact your local dealer or representative.





You

#### **Get SOCIAL with QUICKIE**

Keep up-to-date with the latest news on Quickie products through our Facebook page and YouTube channel:



www.youtube.com/quickiewheelchairseu

#### **Sunrise Medical Limited**

Thorns Road, Brierley Hill, West Midlands, DY5 2LD Tel: +44 (0) 845 605 66 88 Fax: +44 (0) 845 605 66 89

www.SunriseMedical.co.uk