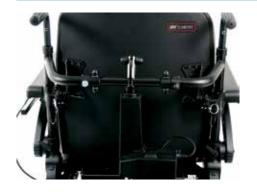

Active swing-away hangers
For easy transfer. Also available as elevating legrest (manual or powered)

Simple battery and controller access while user is in the chair

Batteries available with 60Ah or 70Ah

12.5" and 14" drive wheels

9" and 10" castor wheels