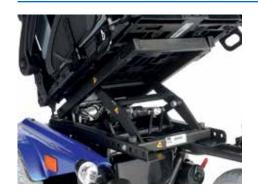

## // POWERED TILT MODULE WITH CENTRE OF GRAVITY ADJUSTMENT

Offers a tilt from 0° up to 30° with an additional weight shift mechanism to correct users balance.

## // POWERED SINGLE PIVOT TILT OPTION

For basic tilt from 3° to 20° to quickly change between a driving and a relaxed seat position

#### // FULL RANGE OF POWERED SEATING AND SPECIAL CONTROL OPTIONS

Change your seating position with three different types of tilt modules — the powered or mechanical single pivot tilt option for a basic tilt, the powered tilt module with integrated centre of gravity adjustment and the lift and tilt combi module.