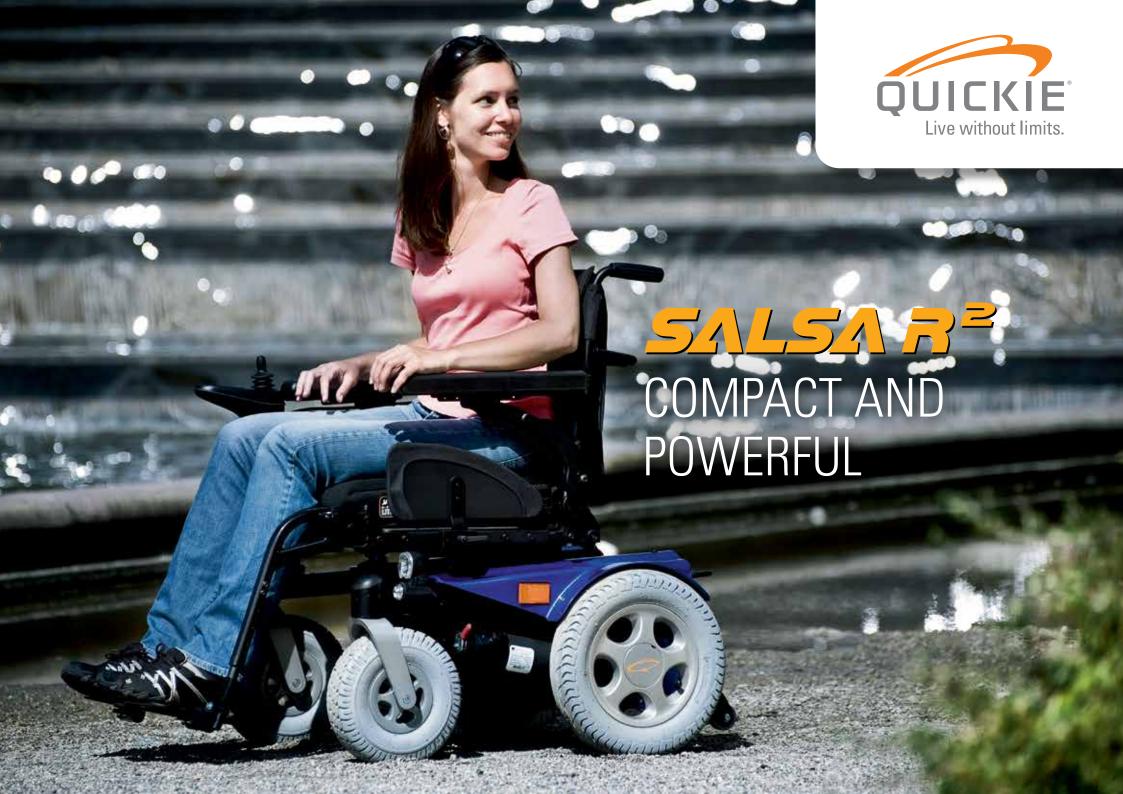

# ENHANCES YOUR MOBILITY. INSIDE AND OUTSIDE.

The Salsa R<sup>2</sup> incorporates a great indoor and outdoor performance. Indoors the compact base and low seat to floor height (starting from 42cm) ensures easy access under tables. Outdoors the adjustable suspension and powerful motors (2-pole or 4-pole) always offer a comfortable and active driving characteristic up to a speed of 10kph. With simple access to the batteries from the rear they can be easily changed while the user is in the chair.