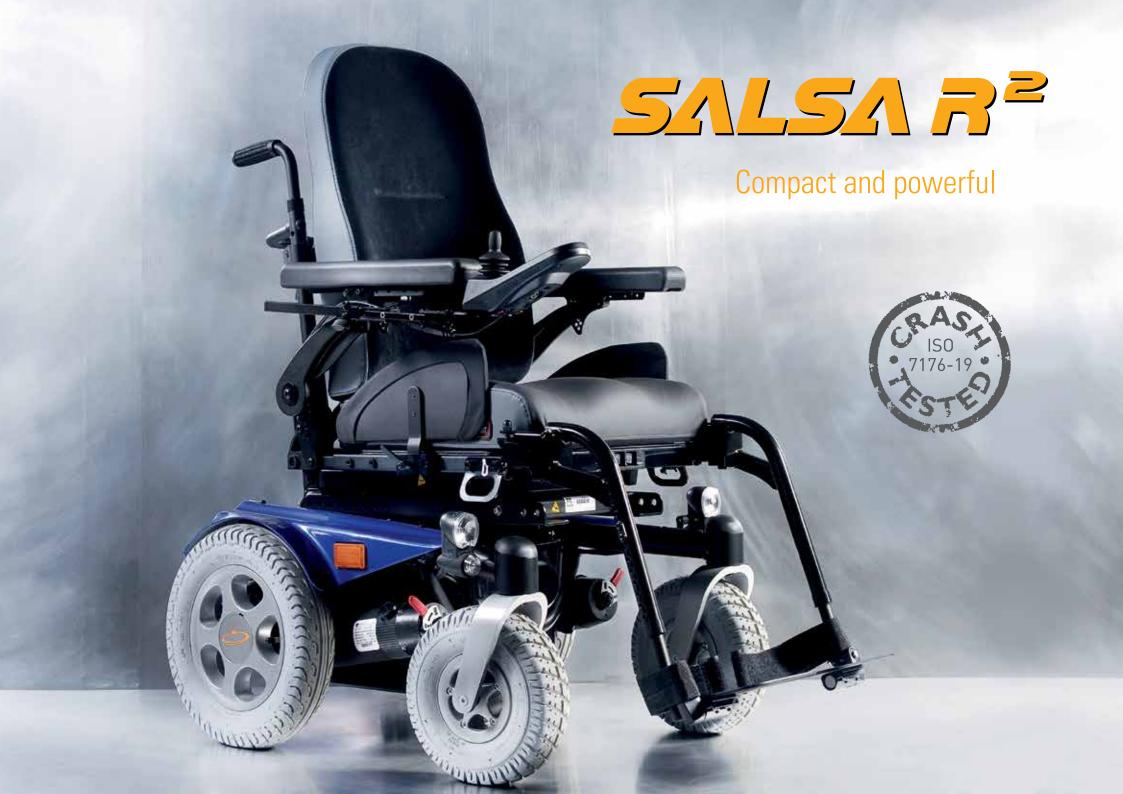

#### // SALSA R<sup>2</sup> IS APPROVED FOR TRANSPORT IN A VEHICLE

The Salsa R<sup>2</sup> is transit tested according to ISO 7176-19 and therefore approved for transportation in a vehicle.

The tests are carried out with the 4 point tie-down system and the optional Dahl docking system for an even easier fixation.

The Salsa R<sup>2</sup> can be ordered in a configuration which is ready to fit the Dahl docking system.

Find out more today!

Visit www.SunriseMedical.co.uk for further information on product options, or contact your local dealer or representative.