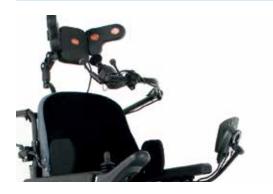

#### // POWERED RECLINE BACK

This recline backrest offers a range from -5° to 30°. Easily retrofittable if developing needs requires higher support.

### // POWERED ARTICULATING LEGREST

For advanced leg support. Also available as powered elevating legrest

#### // TRUNK SUPPORT LATERALS

Multi-adjustable laterals offer advanced positioning of the trunk.