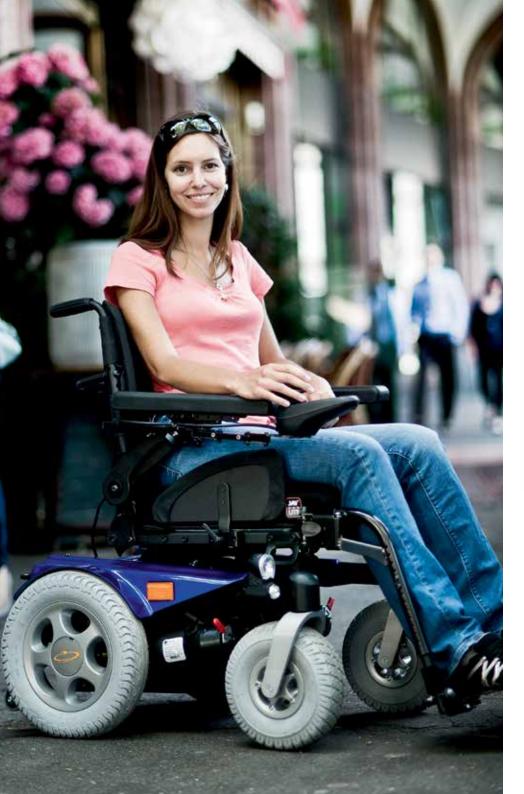

# ENHANCES YOUR MOBILITY. INSIDE AND OUTSIDE.

The Salsa R<sup>2</sup> incorporates a great indoor and outdoor performance. Indoors the compact base and low seat to floor height (starting from 42cm) ensures easy access under tables. Outdoors the adjustable suspension and powerful motors (2-pole or 4-pole) always offer a comfortable and active driving characteristic up to a speed of 10kph. With simple access to the batteries from the rear they can be easily changed while the user is in the chair.