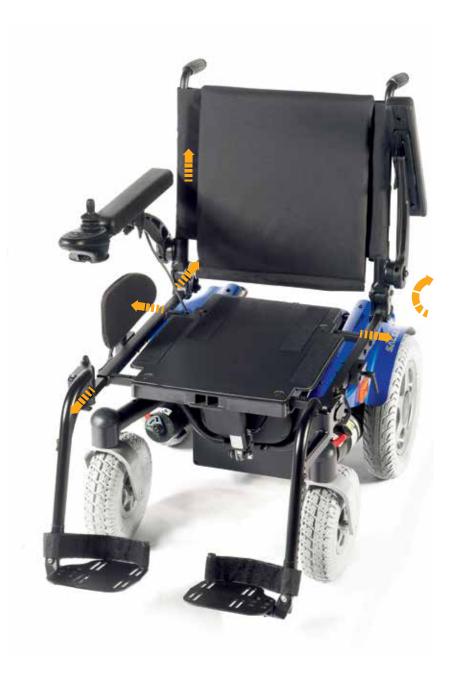

## FULLY ADJUSTABLE SEATING SYSTEM

The Salsa R<sup>2</sup> is equipped with a fully adjustable seating system which can be quickly adjusted throughout the full range of width and depth, back angle and height without additional parts. The seat is designed for perfect adaptation to the user and enables prompt servicing and refurbishment. Alternative backs and cushions can be easily fitted.

Powered tilt module (0° to 30°) with centre of gravity adjustment to suit correct users balance.

Configure the wheelchair to your individual needs - The Salsa R<sup>2</sup> offers a wide range of options. For further information on product options please check the Salsa R<sup>2</sup> order form.

#### // FULL RANGE OF POWERED SEATING AND SPECIAL CONTROL OPTIONS

Change your seating position with three different types of tilt modules — the powered or mechanical single pivot tilt option for a basic tilt, the powered tilt module with integrated centre of gravity adjustment and the lift and tilt combi module.

The backrest can be optionally reclined with an actuator or a mechanical gas strut.

Finally the full range of special controls or input devices can be added to the chair to find the best operating performance for the user.