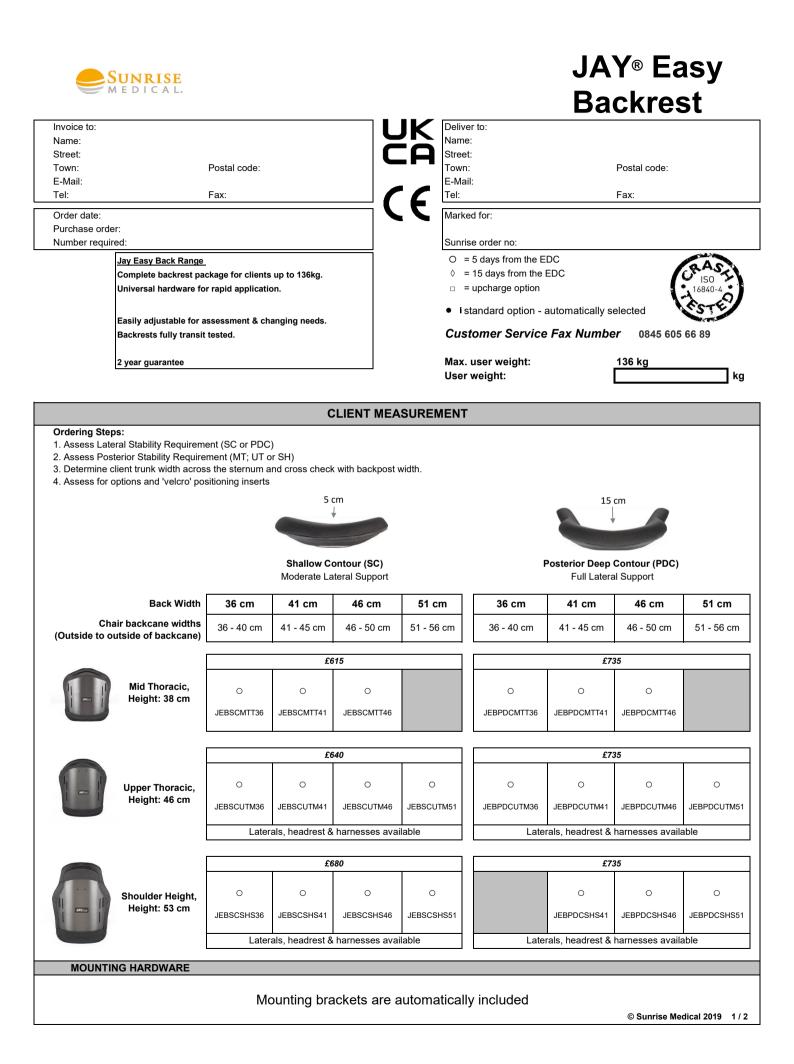

## JAY© EASY BACK ACCESSORIES

□ = upcharge option



| JAY© EASY BACI                                                                                                                                                          |                                                                                                                                                                                                                              |                        |                                                                                  |                                                                                                     |                                                                          |