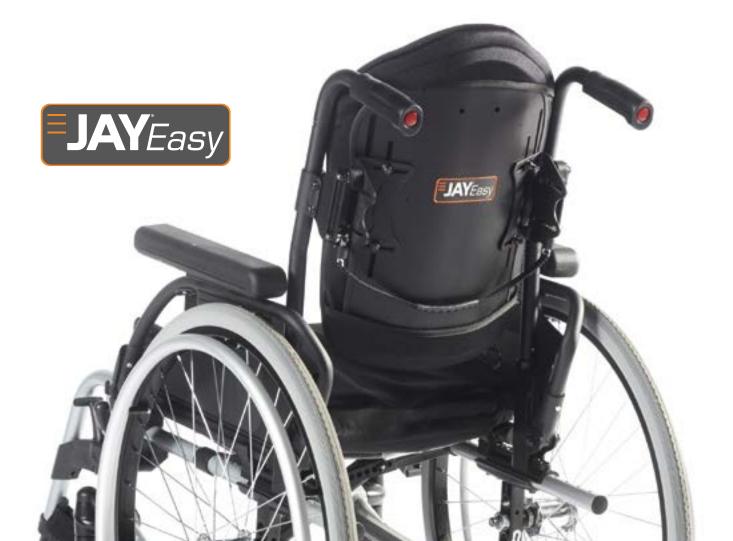

### Versatile One-step Release Hardware

The hardware is easy to operate and to adjust for an optimal back support.

- Backrest can be released with only one hand. Unlock system on both sides with the cord then angle backrest and pull up to take it out of the fixation
- Hardware fits on all commonly used back tubes: 1,9 cm with insert, 2,2 2,3 cm with insert or 2,5 cm without insert
- Adjustable in height, width, depth and back angle with just one tool

#### Make it individual

Accessories – The JAY EASY Back comes with a useful range of accessories to give your back an optimal support.

- Headrest
- Lateral support
- Chest straps and lumbar supports