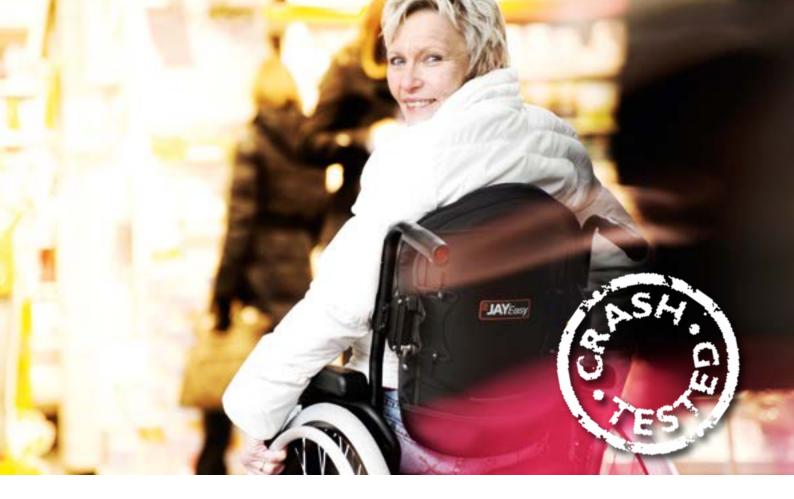

#### JAY EASY BACK

| Backrest width   | 36 / 41 / 46 / 51 cm                                              |
|------------------|-------------------------------------------------------------------|
| Backrest height  | 38/46/53 cm                                                       |
| Back angle       | +12° to -12°                                                      |
| Transport weight | 2,4 kg                                                            |
| Max. user weight | 136 kg                                                            |
| Accessories      | Headrest, fixed lateral support, chest straps and lumbar supports |
| Safety           | Crash tested                                                      |