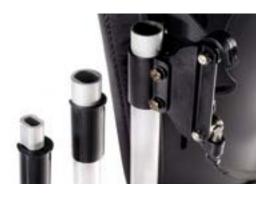

### Versatile One-step Release Hardware

The hardware is easy to operate and to adjust for an optimal back support.

- Backrest can be released with only one hand. Unlock system on both sides with the cord then angle backrest and pull up to take it out of the fixation
- Hardware fits on all commonly used back tubes: 1,9 cm with insert, 2,2 2,3 cm with insert or 2,5 cm without insert
- Adjustable in height, width, depth and back angle with just one tool