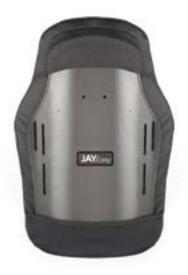

# JAY EASY BACK Simple, Comfortable and Effective

# EASY to prescribe, EASY to order, EASY to use

With the JAY experience in seating and positioning, the JAY EASY backrest is designed to offer simple, comfortable and effective support.

**EASY to prescribe**: Just select from the two shapes and the three heights the right level of support. With the lumbar pads you can personalize it further.

**EASY to order**: The hardware is designed to fit all common chair tubes. Width, depth and height adjustments are quick to do with just one tool.

**EASY to use**: The shell design combined with the microclimatic cover and the high quality foam provides the user with an effective and comfortable support that increases the seating tolerance.

## Innovative Cover Technology

JAY EASY Back comes with a microclimatic cover and a soft foam underneath for maximum comfort and user protection.

- 3DX<sup>™</sup> spacer fabric vents both heat and moisture and increases air flow
- Cover is machine washable at 60° C and quick to dry
- Shape of the back can be easily adapted to the user through lumbar pads