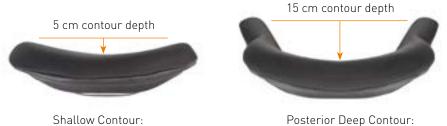

#### Choose your level of support

Mild lateral trunk support

The JAY EASY Back system supports an upright posture and provides a stable and ergonomic seating position. The JAY EASY Back offers two different types of contours for an increased trunk stability depending on users needs.

High lateral trunk support

Different conditions and needs of the client demand adequate solutions. The three different heights focus on users with a need for moderate to full posterior support.

Mid Thoracic, 38 cm