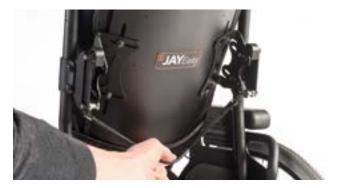

### Versatile One-step Release Hardware

The hardware is easy to operate and to adjust for an optimal back support.

- Backrest can be released with only one hand. Unlock system on both sides with the cord then angle backrest and pull up to take it out of the fixation
- Hardware fits on all commonly used back tubes: 1,9 cm with insert, 2,2 2,3 cm with insert or 2,5 cm without insert
- Adjustable in height, width, depth and back angle with just one tool