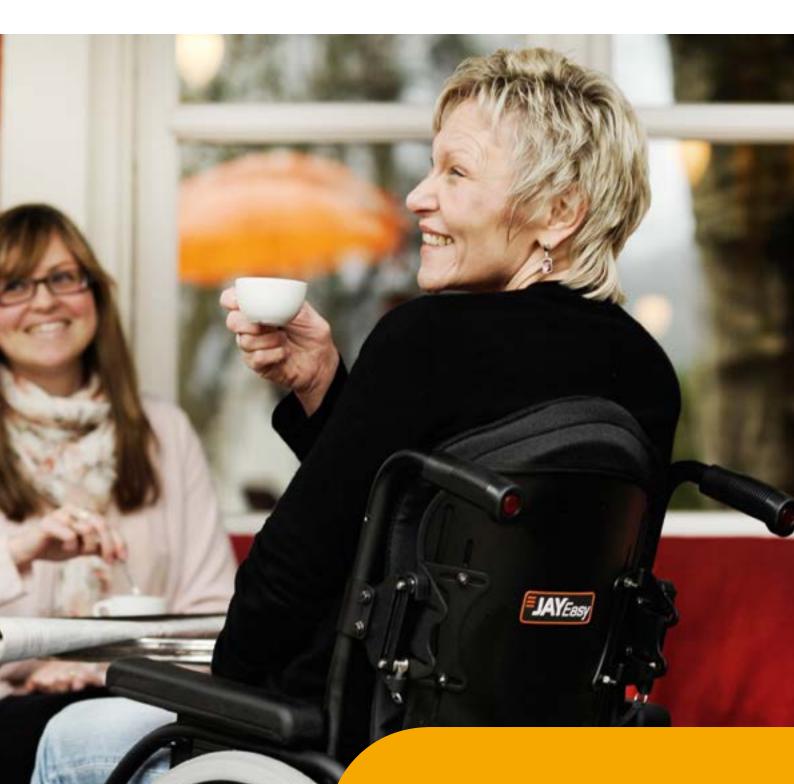

# JAY EASY BACK Simple, Comfortable and Effective

# EASY to prescribe, EASY to order, EASY to use

With the JAY experience in seating and positioning, the JAY EASY backrest is designed to offer simple, comfortable and effective support.

**EASY to prescribe**: Just select from the two shapes and the three heights the right level of support. With the lumbar pads you can personalize it further.

**EASY to order**: The hardware is designed to fit all common chair tubes. Width, depth and height adjustments are quick to do with just one tool.

**EASY to use**: The shell design combined with the microclimatic cover and the high quality foam provides the user with an effective and comfortable support that increases the seating tolerance.

## Innovative Cover Technology

JAY EASY Back comes with a microclimatic cover and a soft foam underneath for maximum comfort and user protection.

- 3DX<sup>™</sup> spacer fabric vents both heat and moisture and increases air flow
- Cover is machine washable at 60° C and quick to dry
- Shape of the back can be easily adapted to the user through lumbar pads