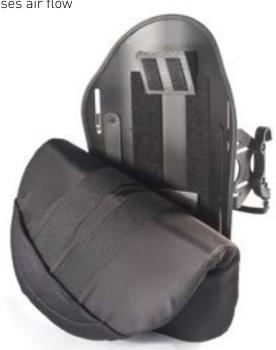

## Innovative Cover Technology

JAY EASY Back comes with a microclimatic cover and a soft foam underneath for maximum comfort and user protection.

- 3DX<sup>™</sup> spacer fabric vents both heat and moisture and increases air flow
- Cover is machine washable at 60° C and quick to dry
- Shape of the back can be easily adapted to the user through lumbar pads

#### Make it individual

Accessories – The JAY EASY Back comes with a useful range of accessories to give your back an optimal support.

- Headrest
- Lateral support
- Chest straps and lumbar supports