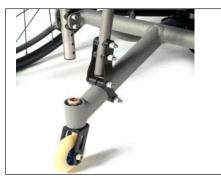

This, along with a new series of options, makes the Quickie All Court® the perfect chair for both the recreational and the elite athlete.

Available in Aluminium and Titanium versions

The new casters ensure that chair speed and maneuverability are not simply absorbed in the wheels.

The Quickie All Court® features single (standard) or dual (optional) integrated fifth-wheel anti-tip(s). These anti-tip caster(s) allow players to move their weight directly over the rear wheels, providing a tremendous advantage in maneuverability and power.