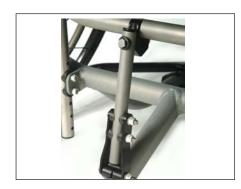

Our patented center-of-mass adjustment system provides a maximum horizontal (center-of-gravity) adjustment-range of 3.5" and up to 5" of vertical seat-squeeze (or seat dump) adjustment. This combination of adjustment-systems allows users to align their weight over the push-wheels and optimize their seat angles without making changes in fork size, caster size, caster-stem size, or fork-hole location.