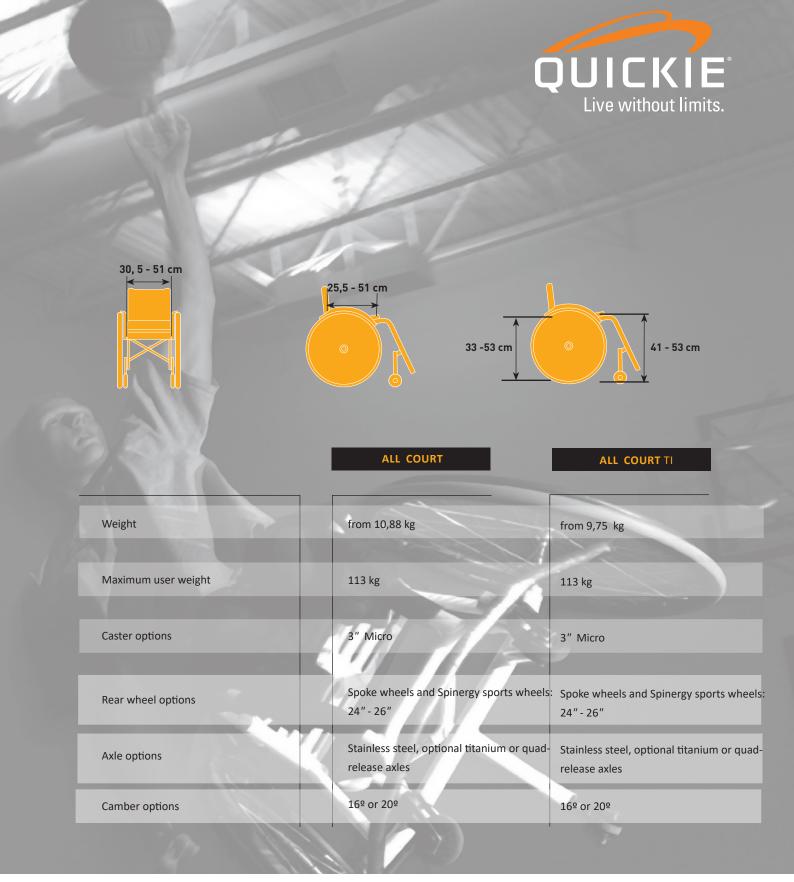

## ALL COURT

## ALL COURT

Designed with the help of Sunrise Medical's elite wheelchair basketball athletes, the Quickie All Court® wheelchair establishes a new standard in performance and style.

Using our patented center-of-mass adjustment feature, the All Court adjusts to match each user's unique center-of gravity and seat-angle requirements - all without swapping a single part.

This, along with a new series of options, makes the Quickie All Court® the perfect chair for both the recreational and the elite athlete.

Available in Aluminium and Titanium versions

The new casters ensure that chair speed and maneuverability are not simply absorbed in the wheels.