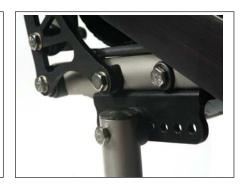

Extreme camber options of 16° and 20° offer superior stability and effortless turning.

Anti-tip Brace: The 5th wheel anti-tip brace is a new option featured on the Quickie All Court<sup>®</sup>. This adjustable brace, located between the backrest towel bar and the integrated anti-tip, eliminates the rearward flex in the seat frame caused when the player leans backwards. With this option, the player no longer has to adjust to the flex in the seat when leaning back to shoot over a defender.