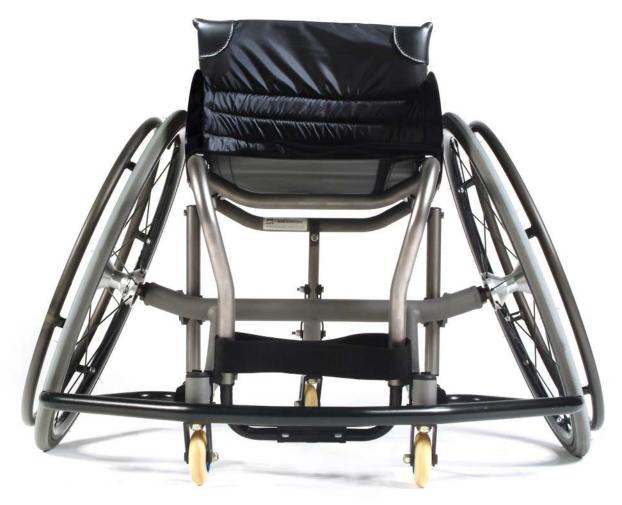

## ALL COURT

Designed with the help of Sunrise Medical's elite wheelchair basketball athletes, the Quickie All Court® wheelchair establishes a new standard in performance and style.

Using our patented center-of-mass adjustment feature, the All Court adjusts to match each user's unique center-of gravity and seat-angle requirements - all without swapping a single part.

This, along with a new series of options, makes the Quickie All Court® the perfect chair for both the recreational and the elite athlete.

Available in Aluminium and Titanium versions

The new casters ensure that chair speed and maneuverability are not simply absorbed in the wheels.

Our patented center-of-mass adjustment system provides a maximum horizontal (center-of-gravity) adjustment-range of 3.5" and up to 5" of vertical seat-squeeze (or seat dump) adjustment. This combination of adjustment-systems allows users to align their weight over the push-wheels and optimize their seat angles without making changes in fork size, caster size, caster-stem size, or fork-hole location.