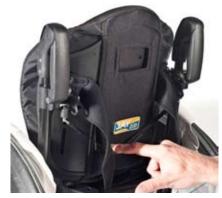

# Versatile Hardware

- Easy one-step release
- Fits on a wide range of tubing: 1.9cm (0.7") with inserts; 2.2 2.3cm (0.8 0.9") with inserts or 2.5cm (1") without insert
- One tool adjustments (and the tool is provided!)

## Inner Cover

- Easy to wipe off
- Aquaquard<sup>™</sup> zipper resists moisture
- Anti-wicking seam thread protects foam base

One step release

| Backrest width:   | 20, 25, 30, 35cm (8, 10, 12, 14") | Back angle:                                                                                                          | +20° to -20° |
|-------------------|-----------------------------------|----------------------------------------------------------------------------------------------------------------------|--------------|
| Backrest height:  | 15, 20, 25, 30cm (6, 8, 10, 12")  | Width adjustability:                                                                                                 | +5cm (2")    |
| Transport weight: | 1.1kg                             | Depth adjustability:                                                                                                 | 7.5 cm (3")  |
| Max. user weight: | 75kg                              | Accessories: Headrest, lateral support, spine align positioning components, chest strap, vanity flap and spare cover |              |