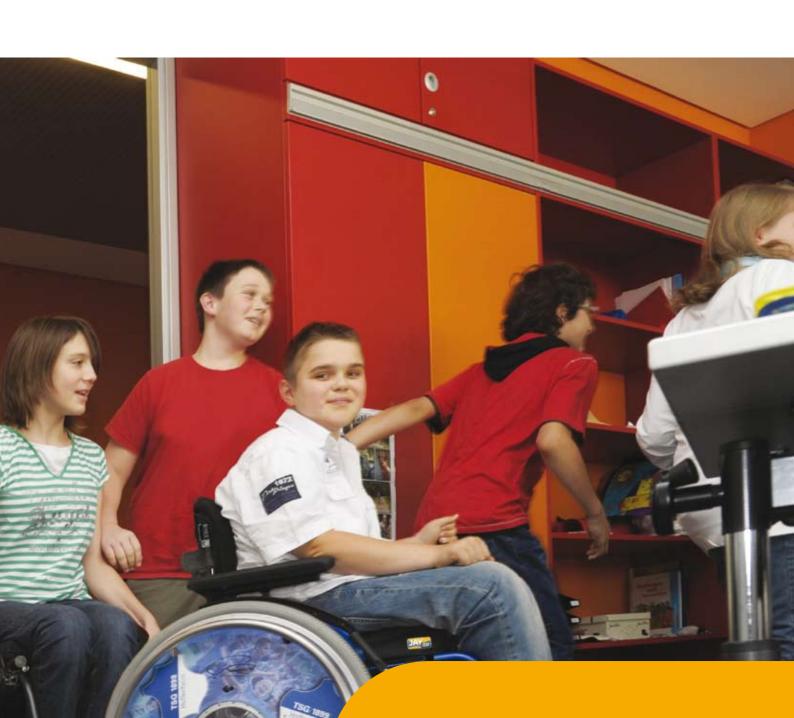

# JAY Zip Back

Clinical seating, designed for kids

The JAY Zip backrest was designed through the use of anthropometric data so it is specially sized to meet a paediatric client's unique needs. It is an ultra lightweight, anti-microbial backrest that features X-static<sup>®</sup> and Aquaguard<sup>™</sup> cover technologies as well as adjustable, one-step release hardware to accommodate a wide range of mounting locations and user requirements.