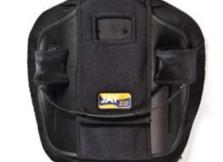

### **Outer Cover**

- Machine washable and quick to dry
- Silver impregnated X-static<sup>®</sup> stretch fabric naturally inhibits microbial growth
- Extra layer of microclimatic spacer fabric for comfort
- Safe non-toxic material

## Inner Cover

- Easy to wipe off
- Aquaquard<sup>™</sup> zipper resists moisture
- Anti-wicking seam thread protects foam base

One step release

| Backrest width:   | 20, 25, 30, 35cm (8, 10, 12, 14") | Back angle:                                                                                                          | +20° to -20° |
|-------------------|-----------------------------------|----------------------------------------------------------------------------------------------------------------------|--------------|
| Backrest height:  | 15, 20, 25, 30cm (6, 8, 10, 12")  | Width adjustability:                                                                                                 | +5cm (2")    |
| Transport weight: | 1.1kg                             | Depth adjustability:                                                                                                 | 7.5 cm (3")  |
| Max. user weight: | 75kg                              | Accessories: Headrest, lateral support, spine align positioning components, chest strap, vanity flap and spare cover |              |